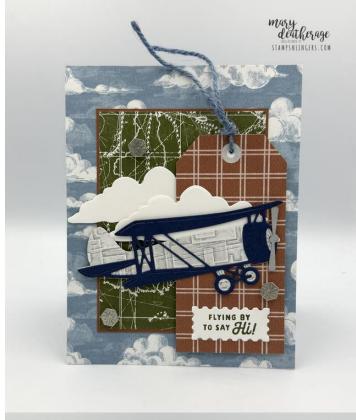

# Adventurous Sky Just Flying By Card

### Card Stock Cuts for this Project:

Boho Blue Cardstock:  $4 \frac{1}{4}$ " x 11" (card base - scored and folded at  $5 \frac{1}{2}$ ")

<u>Copper Clay Cardstock</u>:  $3 1/8" \times 4 1/8"$  (mat for DSP panel on front);  $4" \times 5 1/4"$  (mat for inner liner)

<u>Smoky Slate Cardstock</u>: Adventurous Sky die cut propeller

<u>Night of Navy Cardstock</u>: Adventurous Sky die cut wings

Basic White Cardstock: Perennial Postage die cut (sentiment); 3 7/8" x 5 1/8" (inner liner); Adventurous Sky die cut clouds (x2)

<u>Take to the Sky DSP</u>:  $41/4" \times 51/2"$  (card front panel);  $3" \times 4"$  (DSP panel on front); Fussy cut tag; Adventurous Sky die cut fuselage;  $21/2" \times 6"$  (envelope flap)

#### Instructions for this Project:

- 1. Use Liquid Glue to adhere the  $4 \frac{1}{4}$ " x  $5 \frac{1}{2}$ " piece of the **Take to the Sky DSP** onto the front of the Boho Blue card base.
- 2. Use Liquid Glue to adhere the 3"  $\times$  4" piece of Mossy Meadow Take to the Sky DSP to the 3 1/8"  $\times$  4 1/8" piece of Copper Clay cardstock.
- 3. Use Liquid Glue to adhere the matted panel to the card front.
- 4. Use the largest cloud die in the *Adventurous Sky* set to cut out two Basic White cardstock clouds.
- 5. Use the Paper Trimmer and Paper Snips to cut out one of the tags from the DSP pack.
- 6. Use the Take Your Pick Tool to punch a hole in the top of the tag.
- 7. Add a length Boho Blue 2023-2025 Jute Twine at the top of the tag and tie a knot.
- 8. Use Stampin' Dimensionals to adhere the tag to the card front.
- 9. Slide one die-cut cloud underneath the tag and adhere it with Liquid Glue.
- 10. Use Liquid Glue to adhere the second die-cut cloud on top of the tag.
- 11. Use the dies from the Adventurous Sky set to cut out:
  - a) A fuselage from the riveted-panel-design in the Take to the Sky DSP.
  - b) A Night of Navy wing
  - c) A Smoky Slate propeller.
- 12. Use Liquid Glue to assemble the aircraft.
- 13. Use Stampin' Dimensionals and Liquid Glue to adhere the assembled aircraft to the card front.
- 14. Stamp the *Adventurous Sky* sentiment in Mossy Meadow ink on a piece of Basic White cardstock.
- 15. Use the smallest *Perennial Postage* die to cut out the sentiment.
- 16. Use Liquid Glue to adhere the sentiment to the card front.
- 17. Use Glue Dots to adhere three *Industrial Trinkets*.
- 18. In the corner of the 3  $7/8" \times 5 1/8"$  piece of Basic White cardstock, stamp the small *Adventurous Sky* biplane in Smoky Slate ink.
- 19. Use a Night of Navy Watercolor Pencil to very lightly color the wings/strut/wheels on the plane

- 20. Use Liquid Glue to adhere the panel to the  $4" \times 5 \frac{1}{4}"$  piece of Copper Clay cardstock.
- 21. Use Liquid Glue to adhere the matted panel into the Boho Blue card base.
- 22. Stamp the *Adventurous Sky* biplane in Smoky Slate and color it with the Night of Navy Watercolor Pencil on the front of the Basic White Medium Envelope.
- 23. Add a thin line of Liquid Glue around the edges of the envelope flap.
- 24. Lay the 2 1/4"  $\times$  6" piece of **Take to the Sky DSP** over the flap and rub it lightly to ensure it's stuck down.
- 25. Use Paper Snips to trim off the excess paper.
- 26.DONE! ◎