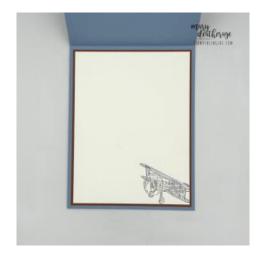

- 20. Use Liquid Glue to adhere the panel to the  $4" \times 5 \frac{1}{4}"$  piece of Copper Clay cardstock.
- 21. Use Liquid Glue to adhere the matted panel into the Boho Blue card base.
- 22. Stamp the *Adventurous Sky* biplane in Smoky Slate and color it with the Night of Navy Watercolor Pencil on the front of the Basic White Medium Envelope.
- 23. Add a thin line of Liquid Glue around the edges of the envelope flap.
- 24. Lay the 2 1/4"  $\times$  6" piece of **Take to the Sky DSP** over the flap and rub it lightly to ensure it's stuck down.
- 25. Use Paper Snips to trim off the excess paper.
- 26.DONE! ◎