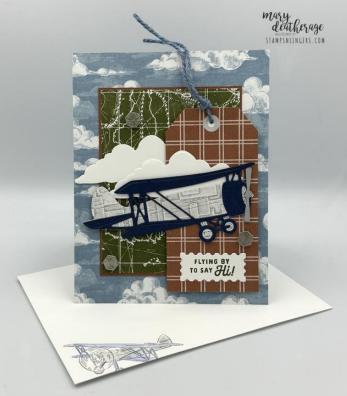

# Adventurous Sky Just Flying By Card





## <u>Link to the Original Project Blog Post:</u> https://wp.me/p5snyt-xRJ

Link to Short Video on How to Make this Card: <a href="https://youtube.com/shorts/Mbd0eBdalJE">https://youtube.com/shorts/Mbd0eBdalJE</a>

### Card Stock Cuts for this Project:

Boho Blue Cardstock:  $4 \frac{1}{4}$ " x 11" (card base - scored and folded at  $5 \frac{1}{2}$ ")

<u>Copper Clay Cardstock</u>:  $3 1/8" \times 4 1/8"$  (mat for DSP panel on front);  $4" \times 5 1/4"$  (mat for inner liner)

<u>Smoky Slate Cardstock</u>: Adventurous Sky die cut propeller

<u>Night of Navy Cardstock</u>: Adventurous Sky die cut wings

Basic White Cardstock: Perennial Postage die cut (sentiment); 3 7/8" x 5 1/8" (inner liner); Adventurous Sky die cut clouds (x2)

<u>Take to the Sky DSP</u>:  $41/4" \times 51/2"$  (card