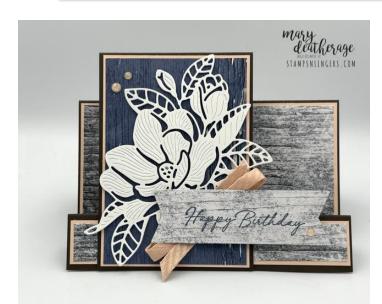

## Card Stock Cuts for this Project:

Early Espresso Cardstock: 5 1/2" × 8" (card base, scored and folded at 3", 6" and 7"); 3" × 6" (side-step panel, scored and folded at 4 1/4")

Peach Pie Cardstock: 27/8" x 53/8" (x2 mats for front and back of main card base); 7/8" x 53/8" (mat for smallest front panel of main card base); 27/8" x 41/8" (mat for front of side-step panel)

<u>Basic White Cardstock</u>: Magnolia Mood die cut floral on front; 2 3/4" x 5 1/4" (back of main card base)

Country Woods DSP: 2 3/4" × 5 1/4" (front of main card base); 3/4" × 5 1/4" (smallest front panel of main card); 2 3/4" × 4" (front of side-step panel); 2 1/4" × 6" (envelope flap) Instructions for this Project:

- 1. Use the *Simply Scored Scoring Tool* to score along the long side of the 5 1/2" x 8" piece of Early Espresso cardstock at 3", 6" and 7".
- 2. Fold the scored lines as a mountain (3"), valley (6") and mountain (7"). This is the main card base.

- 3. Use Liquid Glue to adhere the 2 3/4" × 5 1/4" piece of gray weathered *Country Woods DSP to one of the 2 7/8" × 5 3/8 pieces of* Peach Pie cardstock.
- 4. Use Liquid Glue to adhere the matted panel to the front of the main card base.
- 5. Use Liquid Glue to adhere the 3/4" x 5 1/4" piece of gray weathered *Country Woods DSP to the 7/8" x 5 3/8 piece of* Peach Pie cardstock.
- 6. Use Liquid Glue to adhere the matted panel to the narrow panel on the front of the card base.
- 7. Score the 3" x 6" piece of Pecan Pie cardstock at 4 1/4" and fold it as a mountain. That's the side-step panel.

 Use Liquid Glue to adhere the 2 3/4" x 4" piece of Misty Moonlight woodgrain Country Woods DSP to the 2 7/8" x 4 1/8" piece of Peach Pie cardstock.

- 9. Use Liquid Glue to adhere the matted panel to the front side-step panel.
- 10. Use the large die in the *Magnolia Mood* die set to cut out a Basic White floral.
- 11. Use lots of small pieces of Stampin' Dimensionals to adhere the die cut to the front of the side step panel.
- 12. Use Liquid Glue on the bottom 1" of the side-step panel and adhere it to the narrow bottom strip aligning the bottoms.

- 13. Close the card base and use more Liquid Glue to adhere the smaller portion of the panel to the back of the main card base thus creating the side-step panel.
- 14. Use Stampin' Seal to adhere a loop-d-loop of Petal Pink ribbon from the **Petal Pink &** White 1/4" Diagonal Trim pack to the front of the side-step panel.
- 15. On another piece of that same gray weathered-wood *Country Woods DSP*, stamp the *Magnolia Mood* sentiment in Misty Moonlight ink.
- 16. Use the largest banner die in the Stylish Shapes die set to cut out the sentiment.
- 17. Use stacked Stampin' Dimensionals to adhere the banner over the ribbon. Note: it'll take double-stacked Dimensionals on the left end and THREE-stacked on the right.
- 18. Add three Petal Pink Foiled Gems.
- 19. In the corner of the 2 3/4" x 5 1/4" piece of Basic White cardstock, stamp a smaller *Magnolia Mood* flower image in Misty Moonlight ink.

- 20.Use Liquid Glue to adhere the panel to the second 2 7/8" x 5 3/8" pieces of Peach Pie cardstock.
- 21. Use Liquid Glue to adhere the matted panel to the back of the card base.
- 22.Stamp the Misty Moonlight flower on the front of the Basic White Medium Envelope.
- 23.Add a thin line of Liquid Glue around the edges of the envelope flap.
- 24.Lay the 2 1/4" x 6" piece of *Country Woods DSP* over the flap and rub it lightly to ensure it's stuck down.
- 25.Use Paper Snips to trim off the excess paper.
- 26.DONE! 😊