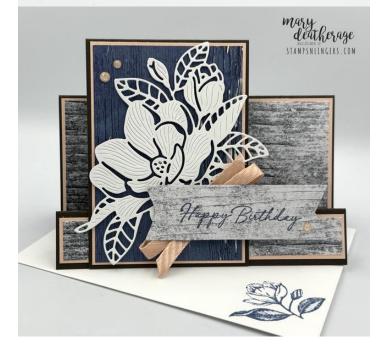

## Card Stock Cuts for this Project:

Early Espresso Cardstock: 5 1/2" × 8" (card base, scored and folded at 3", 6" and 7"); 3" × 6" (side-step panel, scored and folded at 4 1/4")

Peach Pie Cardstock: 27/8" x 53/8" (x2 mats for front and back of main card base); 7/8" x 53/8" (mat for smallest front panel of main card base); 27/8" x 41/8" (mat for front of side-step panel)

<u>Basic White Cardstock</u>: Magnolia Mood die cut floral on front; 2 3/4" x 5 1/4" (back of main card base)

Country Woods DSP: 2 3/4" × 5 1/4" (front of main card base); 3/4" × 5 1/4" (smallest front panel of main card); 2 3/4" × 4" (front of side-step panel); 2 1/4" × 6" (envelope flap) Instructions for this Project:

- 1. Use the *Simply Scored Scoring Tool* to score along the long side of the 5 1/2" x 8" piece of Early Espresso cardstock at 3", 6" and 7".
- 2. Fold the scored lines as a mountain (3"), valley (6") and mountain (7"). This is the main card base.

- 3. Use Liquid Glue to adhere the 2 3/4" × 5 1/4" piece of gray weathered *Country Woods DSP to one of the 2 7/8" × 5 3/8 pieces of* Peach Pie cardstock.
- 4. Use Liquid Glue to adhere the matted panel to the front of the main card base.
- 5. Use Liquid Glue to adhere the 3/4" x 5 1/4" piece of gray weathered *Country Woods DSP to the 7/8" x 5 3/8 piece of* Peach Pie cardstock.
- 6. Use Liquid Glue to adhere the matted panel to the narrow panel on the front of the card base.
- 7. Score the 3" x 6" piece of Pecan Pie cardstock at 4 1/4" and fold it as a mountain. That's the side-step panel.

 Use Liquid Glue to adhere the 2 3/4" x 4" piece of Misty Moonlight woodgrain Country Woods DSP to the 2 7/8" x 4 1/8" piece of Peach Pie cardstock.

- 9. Use Liquid Glue to adhere the matted panel to the front side-step panel.
- 10. Use the large die in the *Magnolia Mood* die set to cut out a Basic White floral.
- 11. Use lots of small pieces of Stampin' Dimensionals to adhere the die cut to the front of the side step panel.
- 12. Use Liquid Glue on the bottom 1" of the side-step panel and adhere it to the narrow bottom strip aligning the bottoms.

- 13. Close the card base and use more Liquid Glue to adhere the smaller portion of the panel to the back of the main card base thus creating the side-step panel.
- 14. Use Stampin' Seal to adhere a loop-d-loop of Petal Pink ribbon from the **Petal Pink &** White 1/4" Diagonal Trim pack to the front of the side-step panel.
- 15. On another piece of that same gray weathered-wood *Country Woods DSP*, stamp the *Magnolia Mood* sentiment in Misty Moonlight ink.
- 16. Use the largest banner die in the Stylish Shapes die set to cut out the sentiment.
- 17. Use stacked Stampin' Dimensionals to adhere the banner over the ribbon. Note: it'll take double-stacked Dimensionals on the left end and THREE-stacked on the right.
- 18. Add three Petal Pink Foiled Gems.
- 19. In the corner of the 2 3/4" x 5 1/4" piece of Basic White cardstock, stamp a smaller *Magnolia Mood* flower image in Misty Moonlight ink.

- 20.Use Liquid Glue to adhere the panel to the second 2 7/8" x 5 3/8" pieces of Peach Pie cardstock.
- 21. Use Liquid Glue to adhere the matted panel to the back of the card base.
- 22.Stamp the Misty Moonlight flower on the front of the Basic White Medium Envelope.
- 23.Add a thin line of Liquid Glue around the edges of the envelope flap.
- 24.Lay the 2 1/4" x 6" piece of *Country Woods DSP* over the flap and rub it lightly to ensure it's stuck down.
- 25.Use Paper Snips to trim off the excess paper.
- 26.DONE! 😊