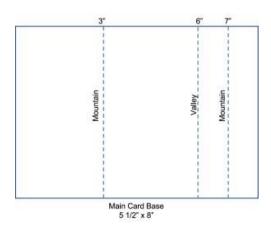

- 1. Use the *Simply Scored Scoring Tool* to score along the long side of the 5 1/2" x 8" piece of Early Espresso cardstock at 3", 6" and 7".
- 2. Fold the scored lines as a mountain (3"), valley (6") and mountain (7"). This is the main card base.