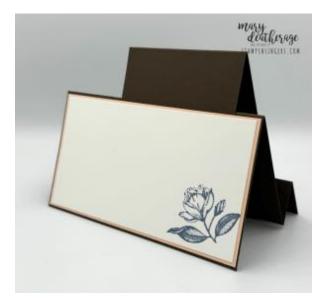

- 13. Close the card base and use more Liquid Glue to adhere the smaller portion of the panel to the back of the main card base thus creating the side-step panel.
- 14. Use Stampin' Seal to adhere a loop-d-loop of Petal Pink ribbon from the **Petal Pink &** White 1/4" Diagonal Trim pack to the front of the side-step panel.
- 15. On another piece of that same gray weathered-wood *Country Woods DSP*, stamp the *Magnolia Mood* sentiment in Misty Moonlight ink.
- 16. Use the largest banner die in the Stylish Shapes die set to cut out the sentiment.
- 17. Use stacked Stampin' Dimensionals to adhere the banner over the ribbon. Note: it'll take double-stacked Dimensionals on the left end and THREE-stacked on the right.
- 18. Add three Petal Pink Foiled Gems.
- 19. In the corner of the 2 3/4" x 5 1/4" piece of Basic White cardstock, stamp a smaller *Magnolia Mood* flower image in Misty Moonlight ink.

- 20.Use Liquid Glue to adhere the panel to the second 2 7/8" x 5 3/8" pieces of Peach Pie cardstock.
- 21. Use Liquid Glue to adhere the matted panel to the back of the card base.
- 22.Stamp the Misty Moonlight flower on the front of the Basic White Medium Envelope.
- 23.Add a thin line of Liquid Glue around the edges of the envelope flap.
- 24.Lay the 2 1/4" x 6" piece of *Country Woods DSP* over the flap and rub it lightly to ensure it's stuck down.
- 25.Use Paper Snips to trim off the excess paper.
- 26.DONE! 😊