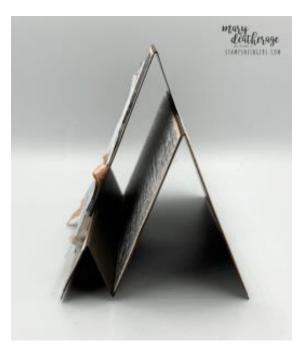

- 1. Use the *Simply Scored Scoring Tool* to score along the long side of the 5 1/2" x 8" piece of Early Espresso cardstock at 3", 6" and 7".
- 2. Fold the scored lines as a mountain (3"), valley (6") and mountain (7"). This is the main card base.

- 3. Use Liquid Glue to adhere the 2 3/4" × 5 1/4" piece of gray weathered *Country Woods DSP to one of the 2 7/8" × 5 3/8 pieces of* Peach Pie cardstock.
- 4. Use Liquid Glue to adhere the matted panel to the front of the main card base.
- 5. Use Liquid Glue to adhere the 3/4" x 5 1/4" piece of gray weathered *Country Woods DSP to the 7/8" x 5 3/8 piece of* Peach Pie cardstock.
- 6. Use Liquid Glue to adhere the matted panel to the narrow panel on the front of the card base.
- 7. Score the 3" x 6" piece of Pecan Pie cardstock at 4 1/4" and fold it as a mountain. That's the side-step panel.