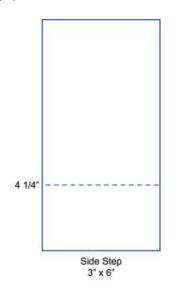

- 3. Use Liquid Glue to adhere the 2 3/4" × 5 1/4" piece of gray weathered *Country Woods DSP to one of the 2 7/8" × 5 3/8 pieces of* Peach Pie cardstock.
- 4. Use Liquid Glue to adhere the matted panel to the front of the main card base.
- 5. Use Liquid Glue to adhere the 3/4" x 5 1/4" piece of gray weathered *Country Woods DSP to the 7/8" x 5 3/8 piece of* Peach Pie cardstock.
- 6. Use Liquid Glue to adhere the matted panel to the narrow panel on the front of the card base.
- 7. Score the 3" x 6" piece of Pecan Pie cardstock at 4 1/4" and fold it as a mountain. That's the side-step panel.

 Use Liquid Glue to adhere the 2 3/4" x 4" piece of Misty Moonlight woodgrain Country Woods DSP to the 2 7/8" x 4 1/8" piece of Peach Pie cardstock.

- 9. Use Liquid Glue to adhere the matted panel to the front side-step panel.
- 10. Use the large die in the *Magnolia Mood* die set to cut out a Basic White floral.
- 11. Use lots of small pieces of Stampin' Dimensionals to adhere the die cut to the front of the side step panel.
- 12. Use Liquid Glue on the bottom 1" of the side-step panel and adhere it to the narrow bottom strip aligning the bottoms.