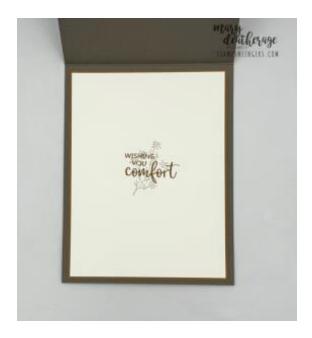

mall simple bow from Granite Gray Baker's Twine and adhere it with Liquid Glue.
- 11. On a piece of Basic White cardstock, stamp the sentiment from *Lovely & Sweet* in Pecan Pie ink.
- 12. Use the label die in the Lovely & Sweet die set to cut out the sentiment.
- 13. Use Stampin' Dimensionals to adhere the sentiment over the bow. Tip: place the Dimensionals on the card front instead of on the die cut sentiment that's a handy way to avoid a bow when adhering something over the top of one!).



- 14. Add seven Pecan Pie Adhesive-backed Solid Gems.
- 15. On the 3  $7/8" \times 5 1/8"$  piece of Basic White cardstock, stamp the sentiment from *Comforting Thoughts* set in Pecan Pie ink.
- 16. Over the top stamp the foliage image from **Notes of Nature** in stamped-off-TWICE Pebbled Path ink.



- 17. Use Liquid Glue to adhere the panel to the  $4" \times 5 \frac{1}{4}"$  piece of Pecan Pie cardstock.
- 18. Use Liquid Glue to adhere the matted panel to the inside of the Pebbled Path card base.
- 19. Stamp the **Notes of Nature** foliage in full-strength Pebbled Path ink on the front of the Basic White Medium Envelope.
- 20. Add a thin line of Liquid Glue around the edges of the envelope flap.
- 21. Lay the 2 1/4"  $\times$  6" piece of **Nature's Sweetness Specialty DSP** over the flap and rub it lightly to ensure it's stuck down.
- 22. Use Paper Snips to trim off the excess paper.
- 23.DONE! ©

# <u>Please click on the links to the right to see and purchase the available item(s) in my Online Store:</u>

Notes Of Nature Bundle (English) [162640] - Price: \$46.75 - http://msb.im/