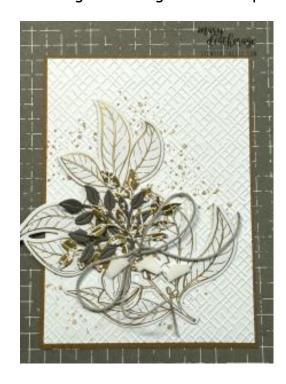

- 17. Use Liquid Glue to adhere the panel to the  $4" \times 5 \frac{1}{4}"$  piece of Pecan Pie cardstock.
- 18. Use Liquid Glue to adhere the matted panel to the inside of the Pebbled Path card base.
- 19. Stamp the **Notes of Nature** foliage in full-strength Pebbled Path ink on the front of the Basic White Medium Envelope.
- 20. Add a thin line of Liquid Glue around the edges of the envelope flap.
- 21. Lay the 2 1/4"  $\times$  6" piece of **Nature's Sweetness Specialty DSP** over the flap and rub it lightly to ensure it's stuck down.
- 22. Use Paper Snips to trim off the excess paper.
- 23.DONE! ©

# <u>Please click on the links to the right to see and purchase the available item(s) in my Online Store:</u>

Notes Of Nature Bundle (English) [162640] - Price: \$46.75 - http://msb.im/28y8 Lovely & Sweet Bundle (English) [162627] - Price: \$52.00 - http://msb.im/28y9 Comforting Thoughts Photopolymer Stamp Set (English) [163691] - Price: \$20.00 - http://msb.im/28yA

Basics 3D Embossing Folders [161598] - Price: \$30.00 - http://msb.im/28yB Nature's Sweetness 12" X 12" (30.5 X 30.5 Cm) Specialty Designer Series Paper [162616] - Price: \$16.50 - http://msb.im/28yC Pebbled Path 8-1/2" X 11" Cardstock [161722] - Price: \$10.00 - http://msb.im/28yD Pecan Pie 8-1/2" X 11" Cardstock [161717] - Price: \$10.00 - http://msb.im/28yE Basic White 8-1/2" X 11" Cardstock [159276] - Price: \$10.50 - http://msb.im/28yF Pecan Pie Classic Stampin' Pad [161665] - Price: \$9.00 - http://msb.im/28yG Pebbled Path Classic Stampin' Pad [161648] - Price: \$9.00 - http://msb.im/28yH Baker's Twine Essentials Pack [155475] - Price: \$11.00 - http://msb.im/28yI Basic White Medium Envelopes [159236] - Price: \$8.50 - http://msb.im/28yJ Multipurpose Liquid Glue [110755] - Price: \$5.50 - http://msb.im/28yK Stampin' Dimensionals [104430] - Price: \$4.25 - http://msb.im/28yL Mini Glue Dots [103683] - Price: \$5.75 - http://msb.im/28yM