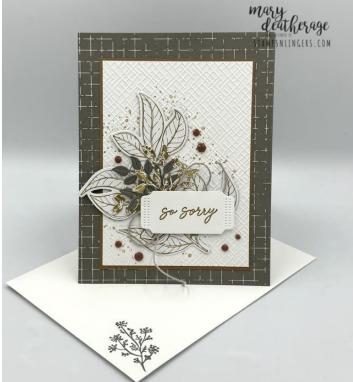

## Lovely Notes of Nature Comforting Thoughts Card





### <u>Link to the Original Project Blog Post:</u> https://wp.me/p5snyt-xI7

#### Card Stock Cuts for this Project:

<u>Pebbled Path Cardstock</u>: 4 1/4" x 11" (card base - scored and folded at 5 1/2"); Notes of Nature die cut foliage

<u>Pecan Pie Cardstock</u>:  $3 3/8" \times 4 1/8"$  (mat for embossed front panel);  $4" \times 5 1/4"$  (mat for inner liner)

<u>Basic White Cardstock</u>:  $3 1/4" \times 4"$  (embossed front panel);  $3 7/8" \times 5 1/8"$  (inner liner)

Nature's Sweetness Specialty DSP:  $4 1/4" \times 5 1/2"$  (card front panel); Notes of Nature die cut large image; Notes of Nature small die cut leaves (x2);  $2 1/4" \times 6"$  (envelope flap)

#### Instructions for this Project:

- 1. Use Liquid Glue to adhere the  $4 \frac{1}{4}$ " x  $5 \frac{1}{2}$ " piece of