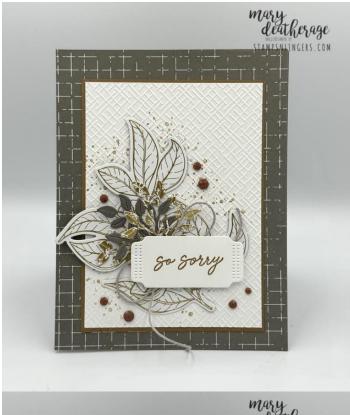

#### Card Stock Cuts for this Project:

<u>Pebbled Path Cardstock</u>: 4 1/4" x 11" (card base - scored and folded at 5 1/2"); Notes of Nature die cut foliage

<u>Pecan Pie Cardstock</u>:  $3 3/8" \times 4 1/8"$  (mat for embossed front panel);  $4" \times 5 1/4"$  (mat for inner liner)

<u>Basic White Cardstock</u>:  $3 1/4" \times 4"$  (embossed front panel);  $3 7/8" \times 5 1/8"$  (inner liner)

Nature's Sweetness Specialty DSP:  $4 1/4" \times 5 1/2"$  (card front panel); Notes of Nature die cut large image; Notes of Nature small die cut leaves (x2);  $2 1/4" \times 6"$  (envelope flap)

#### Instructions for this Project:

- 1. Use Liquid Glue to adhere the  $4 \frac{1}{4}$ " x  $5 \frac{1}{2}$ " piece of the Pebbled Path paper from **Nature's Sweetness Specialty DSP** to the front of the Pebbled Path card base.
- 2. On the 3 1/4" x 4" piece of Basic White cardstock stamp the splatters image from the **Notes of Nature** set in stamped-off-once Pecan Pie ink. Stamp it multiple times staying in the lower left portion of the panel, as shown.
- 3. Emboss the panel in the cross-hatch folder of the Basic 3D Embossing Folders pack.
- 4. Use Liquid Glue to adhere the embossed panel to the 3  $3/8" \times 4 1/8"$  piece of Pecan Pie cardstock.
- 5. Use Liquid Glue to adhere the matted panel to the card front.
- 6. Use the die from the **Lovely & Sweet** set to cut out a large white-and-gold floral image from the **Nature's Sweetness Specialty DSP**.
- 7. Use Stampin' Dimensionals to adhere the die cut to the card front.
- 8. Use the two detailed foliage dies from the **Notes of Nature** set to cut two leaves (one large and one small) from another piece of mostly-gold-foiled paper in the DSP pack and a third (large) from Pebbled Path cardstock.
- 9. Use Liquid Glue to adhere them to the card front.
- 10. Tie a small simple bow from Granite Gray Baker's Twine and adhere it with Liquid Glue.
- 11. On a piece of Basic White cardstock, stamp the sentiment from *Lovely & Sweet* in Pecan Pie ink.
- 12. Use the label die in the Lovely & Sweet die set to cut out the sentiment.
- 13. Use Stampin' Dimensionals to adhere the sentiment over the bow. Tip: place the Dimensionals on the card front instead of on the die cut sentiment that's a handy way to avoid a bow when adhering something over the top of one!).

- 14. Add seven Pecan Pie Adhesive-backed Solid Gems.
- 15. On the 3  $7/8" \times 5 1/8"$  piece of Basic White cardstock, stamp the sentiment from *Comforting Thoughts* set in Pecan Pie ink.
- 16. Over the top stamp the foliage image from **Notes of Nature** in stamped-off-TWICE Pebbled Path ink.