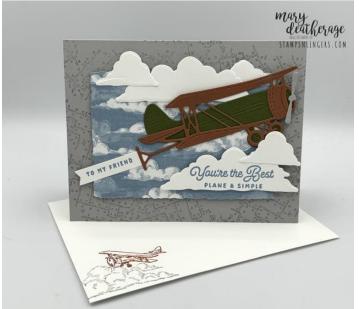

# Take to the Sky Sneak Peek Plane & Simple Card





# <u>Link to the Original Project Blog Post:</u> https://wp.me/p5snyt-xyn

Link to Video on how to Make this Card: https://youtube.com/live/blwm951CnEs

## Card Stock Cuts for this Project:

<u>Smoky Slate Cardstock</u>: 5 1/2" x 8 1/2" (card base, scored and folded at 4 1/4"); Adventurous Sky die cut propeller

<u>Mossy Meadow Cardstock</u>: 4" x 5 1/4" (mat for inner liner); Adventurous Sky die cut fuselage

<u>Copper Clay Cardstock</u>: Adventurous Sky die cut wings; Adventurous Sky die cut tow harness

<u>Basic White Cardstock</u>: Adventurous Sky die cut Clouds (4 - plus the sentiment);
Adventurous Sky die cut banner (small sentiment); 3 7/8" x 5 1/8" (inner liner)

<u>Take to the Sky DSP</u>: Second-from-Largest Deckled Rectangle die cut (card front);  $2 \frac{1}{4}$ "  $\times 6$