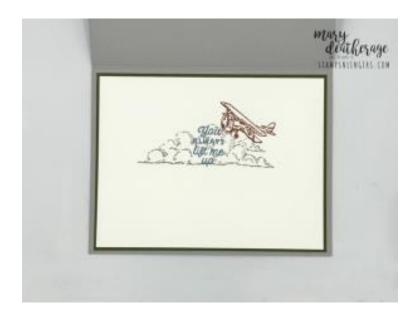

the *Adventurous Sky* set to cut out the smaller sentiment cheating the sentiment to the left side of the banner.
- 16. Use the die in the set to cut out a Copper Clay tow-harness.
- 17. Use Liquid Glue to adhere it a little past the end of the sentiment (not at the far end of the banner). Note: do some fit checking here to be sure you make the banner short enough to fit on the card! The video shows you how to do that!
- 18. Use Paper Snips to cut off the excess banner.
- 19. Use Liquid Glue to adhere the banner behind the plane.
- 20.On the 3  $7/8" \times 5 1/8"$  piece of Basic White cardstock, stamp the cloud image from *Adventurous Sky* in Smoky Slate ink.
- 21. Over it, stamp a second sentiment in Boho Blue ink.
- 22. Stamp the small airplane image from the set in Copper Clay ink.



- 23. Use Liquid Glue to adhere the panel to the  $4" \times 5 \frac{1}{4}"$  piece of Mossy Meadow cardstock.
- 24. Use Liquid Glue to adhere the matted panel to the inside of the Smoky Slate card base
- 25. Stamp the clouds and airplane on the front of the Basic White Medium Envelope.
- 26. Add a thin line of Liquid Glue around the edges of the envelope flap.
- 27. Lay the 2 1/4"  $\times$  6" piece of **Take to the Sky DSP** over the flap and rub it lightly to ensure it's stuck down.
- 28. Use Paper Snips to trim off the excess paper.
- 29.DONE! ©

## <u>Please click on the links to the right to see and purchase the available item(s) in my Online</u> Store:

# You'll also need the Adventurous Sky Bundle and Take to the Sky DSP when they're available!

Deckled Rectangles Dies [159173]