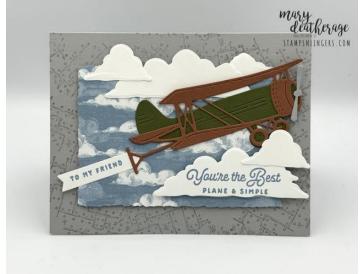

## Card Stock Cuts for this Project:

<u>Smoky Slate Cardstock</u>: 5 1/2" x 8 1/2" (card base, scored and folded at 4 1/4"); Adventurous Sky die cut propeller

<u>Mossy Meadow Cardstock</u>: 4" x 5 1/4" (mat for inner liner); Adventurous Sky die cut fuselage

<u>Copper Clay Cardstock</u>: Adventurous Sky die cut wings; Adventurous Sky die cut tow harness

<u>Basic White Cardstock</u>: Adventurous Sky die cut Clouds (4 - plus the sentiment);
Adventurous Sky die cut banner (small sentiment); 3 7/8" x 5 1/8" (inner liner)

<u>Take to the Sky DSP</u>: Second-from-Largest Deckled Rectangle die cut (card front);  $2 \frac{1}{4}$ "  $\times 6$ " (envelope flap)

#### Instructions for this Project:

- 1. Stamp the rivet-panel image from the *Adventurous Sky* stamp set in Smoky Slate ink all over the front of the Smoky Slate card base.
- 2. Use the second-to-largest **Deckled Rectangle** die to cut out a piece of cloud-strewn paper from the **Take to the Sky DSP**.
- 3. Use Stampin' Dimensionals to adhere the rectangle die cut to the front of the card base.
- 4. Use all three cloud dies in the *Adventurous Sky* set to cut out four Basic White clouds.
- 5. Use Liquid Glue to adhere three of them one in each size at the top of the rectangle on the card front..
- 6. Use the fuselage die to cut out a Mossy Meadow plane and the wings die to cut Copper Clay wings.
- 7. Use Liquid Glue to adhere the wings to the plane.
- 8. Use the die in the set to cut out a Smoky Slate propeller.
- 9. Use Liquid Glue to adhere the prop to the airplane.
- 10. Use Liquid Glue to adhere the plane to the card front.
- 11. On a piece of Basic White, stamped two sentiments in Boho Blue ink.
- 12. Use the large cloud die to cut out the larger sentiment.
- 13. Use Stampin' Dimensionals to adhere the sentiment cloud to the card front.
- 14. Use Stampin' Dimensionals to adhere another small die cut cloud.
- 15. Use the banner die in the *Adventurous Sky* set to cut out the smaller sentiment cheating the sentiment to the left side of the banner.
- 16. Use the die in the set to cut out a Copper Clay tow-harness.
- 17. Use Liquid Glue to adhere it a little past the end of the sentiment (not at the far end of the banner). Note: do some fit checking here to be sure you make the banner short enough to fit on the card! The video shows you how to do that!
- 18. Use Paper Snips to cut off the excess banner.
- 19. Use Liquid Glue to adhere the banner behind the plane.
- 20.On the 3  $7/8" \times 5 1/8"$  piece of Basic White cardstock, stamp the cloud image from *Adventurous Sky* in Smoky Slate ink.
- 21. Over it, stamp a second sentiment in Boho Blue ink.
- 22. Stamp the small airplane image from the set in Copper Clay ink.

- 23. Use Liquid Glue to adhere the panel to the  $4" \times 5 \frac{1}{4}"$  piece of Mossy Meadow cardstock.
- 24. Use Liquid Glue to adhere the matted panel to the inside of the Smoky Slate card base
- 25. Stamp the clouds and airplane on the front of the Basic White Medium Envelope.
- 26. Add a thin line of Liquid Glue around the edges of the envelope flap.
- 27. Lay the 2 1/4"  $\times$  6" piece of **Take to the Sky DSP** over the flap and rub it lightly to ensure it's stuck down.
- 28. Use Paper Snips to trim off the excess paper.
- 29.DONE! ©