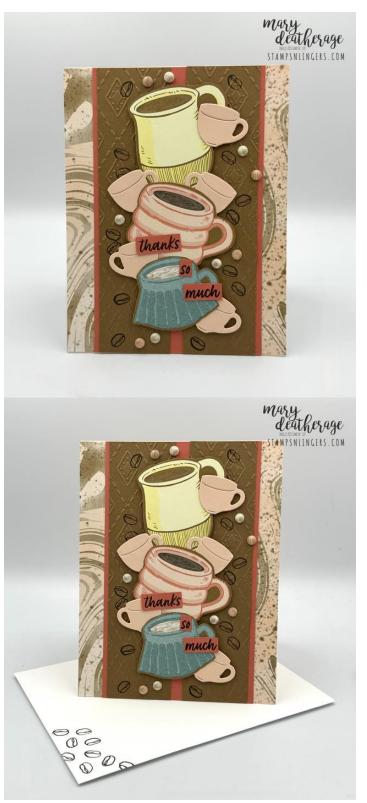

## Latte Love Stacked Cups Thanks Card

<u>Link to the Original Project Blog Post:</u> https://wp.me/p5snyt-xp1

<u>Link to Short Video on How to Make this</u> Card:

https://youtube.com/shorts/KEb7qH8N0S0

Card Stock Cuts for this Project:

<u>Petal Pink Cardstock</u>:  $41/4" \times 11"$  (card base, scored and folded at 51/2"); Latte Love die cut cups (x5)

<u>Calypso Coral Cardstock</u>:  $3 1/4" \times 5 1/2"$  (mat on front);  $4" \times 5 1/4"$  (mat for inner liner);  $3/4" \times 5 1/4"$  (mat for inner liner DSP strip); fussy cut sentiment

<u>Pecan Pie Cardstock</u>:  $13/8" \times 51/2"$  (x2 - embossed panels on front)

<u>Basic White Cardstock</u>:  $37/8" \times 51/8"$  (inner liner)

<u>A Little Latte DSP</u>:  $41/4" \times 51/2"$  (card front panel); Fussy cut cups on front (x3);  $5/8" \times 51/4"$  (inner liner strip);  $21/4" \times 6"$  (envelope flap)

## <u>Instructions for this Project</u>:

- 1. Use Liquid Glue to adhere the  $4 \frac{1}{4}$ " x  $5 \frac{1}{2}$ " piece of **A Little Latte DSP** on the front of the Petal Pink card base.
- 2. Use Liquid Glue to adhere the 3 1/4" x 5 1/2" panel of Calypso Coral cardstock on the card front.
- 3. Put the two 1  $3/8" \times 5 1/2"$  Pecan Pie panels in place on the Calypso Coral panel without adhering them yet.
- 4. Use the dies in the Latte Love bundle, to cut out five little Petal Pink cups.
- 5. Use Paper Snips to fussy cut three large cups from the DSP.
- 6. Dry-fit all the cups onto the card front.
- 7. Knowing where the cups will go, use the single espresso bean image from the *Latte Love* set and stamp it around the cups in Early Espresso ink.
- 8. Emboss both panels in one of the Fun Patterns Embossing Folders.
- 9. Use Liquid Glue to adhere the two embossed panels to the Calypso Coral mat.
- 10. Use Stampin' Dimensionals to adhere the three large cups.
- 11. Use Stampin' Dimensionals to adhere the five Petal Pink cups in and amongst the large cups.
- 12. On a piece of Calypso Coral cardstock, stamp the **Latte Love** sentiment in Early Espresso ink.
- 13. Use Paper Snips to cut the words apart.
- 14. Use Liquid Glue to adhere sentiment words.
- 15. Add nine Adhesive-backed Swirl Dots.
- 16. Use Liquid Glue to adhere the  $5/8" \times 51/4"$  piece of **A Little Latte DSP** on the  $3/4" \times 51/4"$  piece of Calypso Coral cardstock.
- 17. Use Liquid Glue to adhere the 3 7/8"  $\times$  5 1/8" piece of Basic White cardstock on the 4"  $\times$  5 1/4" piece of Calypso Coral cardstock.
- 18. Use Liquid Glue to adhere the matted DSP strip on the left side.

- 19. Use Liquid Glue to adhere the matted panel into the Petal Pink card base.
- 20.Stamp a bunch of *Latte Love* espresso beans in Early Espresso on the front of the Basic White Medium Envelope.
- 21. Add a thin line of Liquid Glue around the edges of the envelope flap.
- 22. Lay the 2 1/4"  $\times$  6" piece of **A Little Latte DSP** over the flap and rub it lightly to ensure it's stuck down.
- 23. Use Paper Snips to trim off the excess paper.
- 24.DONE! ◎