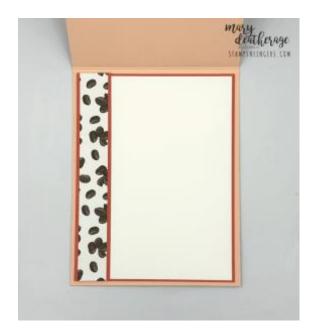

<u>Petal Pink Cardstock</u>:  $41/4" \times 11"$  (card base, scored and folded at 51/2"); Latte Love die cut cups (x5)

<u>Calypso Coral Cardstock</u>:  $3 1/4" \times 5 1/2"$  (mat on front);  $4" \times 5 1/4"$  (mat for inner liner);  $3/4" \times 5 1/4"$  (mat for inner liner DSP strip); fussy cut sentiment

<u>Pecan Pie Cardstock</u>:  $13/8" \times 51/2"$  (x2 - embossed panels on front)

<u>Basic White Cardstock</u>:  $37/8" \times 51/8"$  (inner liner)

<u>A Little Latte DSP</u>:  $41/4" \times 51/2"$  (card front panel); Fussy cut cups on front (x3);  $5/8" \times 51/4"$  (inner liner strip);  $21/4" \times 6"$  (envelope flap)

## <u>Instructions for this Project</u>:

- 1. Use Liquid Glue to adhere the  $4 \frac{1}{4}$ " x  $5 \frac{1}{2}$ " piece of **A Little Latte DSP** on the front of the Petal Pink card base.
- 2. Use Liquid Glue to adhere the 3 1/4" x 5 1/2" panel of Calypso Coral cardstock on the card front.
- 3. Put the two 1  $3/8" \times 5 1/2"$  Pecan Pie panels in place on the Calypso Coral panel without adhering them yet.
- 4. Use the dies in the Latte Love bundle, to cut out five little Petal Pink cups.
- 5. Use Paper Snips to fussy cut three large cups from the DSP.
- 6. Dry-fit all the cups onto the card front.
- 7. Knowing where the cups will go, use the single espresso bean image from the *Latte Love* set and stamp it around the cups in Early Espresso ink.
- 8. Emboss both panels in one of the Fun Patterns Embossing Folders.
- 9. Use Liquid Glue to adhere the two embossed panels to the Calypso Coral mat.
- 10. Use Stampin' Dimensionals to adhere the three large cups.
- 11. Use Stampin' Dimensionals to adhere the five Petal Pink cups in and amongst the large cups.
- 12. On a piece of Calypso Coral cardstock, stamp the **Latte Love** sentiment in Early Espresso ink.
- 13. Use Paper Snips to cut the words apart.
- 14. Use Liquid Glue to adhere sentiment words.
- 15. Add nine Adhesive-backed Swirl Dots.
- 16. Use Liquid Glue to adhere the  $5/8" \times 51/4"$  piece of **A Little Latte DSP** on the  $3/4" \times 51/4"$  piece of Calypso Coral cardstock.
- 17. Use Liquid Glue to adhere the 3 7/8"  $\times$  5 1/8" piece of Basic White cardstock on the 4"  $\times$  5 1/4" piece of Calypso Coral cardstock.
- 18. Use Liquid Glue to adhere the matted DSP strip on the left side.

- 19. Use Liquid Glue to adhere the matted panel into the Petal Pink card base.
- 20.Stamp a bunch of *Latte Love* espresso beans in Early Espresso on the front of the Basic White Medium Envelope.
- 21. Add a thin line of Liquid Glue around the edges of the envelope flap.
- 22. Lay the 2 1/4"  $\times$  6" piece of **A Little Latte DSP** over the flap and rub it lightly to ensure it's stuck down.
- 23. Use Paper Snips to trim off the excess paper.
- 24.DONE! ◎