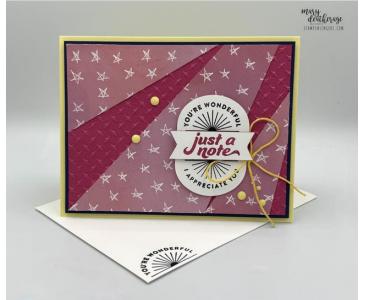

- 20. Use Liquid Glue to adhere the panel to the second  $4" \times 5 1/4"$  piece of Night of Navy cardstock.
- 21. Use Liquid Glue to adhere the matted panel inside the Lemon Lolly card base.
- 22. Use Stampin' Dimensionals to adhere the card front to the front of the card base.
- 23. Ink and stamp just the TOP of the *Filled with Happiness* sentiment in Night of Navy on the front of the Basic White Medium Envelope.
- 24. Add a thin line of Liquid Glue around the edges of the envelope flap.
- 25. Lay the 2 1/4"  $\times$  6" piece of **Just Kiddin' DSP** over the flap and rub it lightly to ensure it's stuck down.

26.Use Paper Snips to trim off the excess paper. 27.DONE! ☺

Paper Trimmer [152392] - Price: \$26.00 - http://msb.im/28EQ