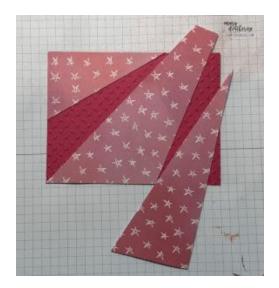

#### <u>Instructions for this Project</u>:

- 1. Emboss the 3  $7/8" \times 5 1/8"$  piece of Melon Mambo cardstock in the **Metal Plate 3D Embossing Folder**.
- 2. Use a Paper Trimmer to cut some angled strips of Just Kiddin' DSP.
- 3. Use Liquid Glue to adhere them to the embossed panel. NOTE: These are pretty random strips. Don't get too caught up in the sizes, just cut some angled strips and adhere them and have some fun!

- 4. Use the Paper Trimmer to trim the excess paper.
- 5. Use Liquid Glue to adhere the panel to one of the  $4" \times 5 \, 1/4"$  pieces of Night of Navy cardstock.
- 6. This photo gives you a basic guideline for the DSP strips if YOURS doesn't have these exact measurements...it's still going to be awesome!!