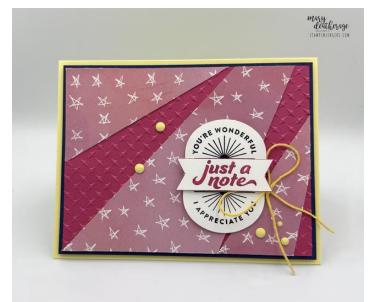

# Angles Filled with Happiness Thank You Card

#### <u>Instructions for this Project</u>:

- 1. Emboss the 3  $7/8" \times 5 1/8"$  piece of Melon Mambo cardstock in the **Metal Plate 3D Embossing Folder**.
- 2. Use a Paper Trimmer to cut some angled strips of Just Kiddin' DSP.
- 3. Use Liquid Glue to adhere them to the embossed panel. NOTE: These are pretty random strips. Don't get too caught up in the sizes, just cut some angled strips and adhere them and have some fun!

- 4. Use the Paper Trimmer to trim the excess paper.
- 5. Use Liquid Glue to adhere the panel to one of the  $4" \times 5 \, 1/4"$  pieces of Night of Navy cardstock.
- 6. This photo gives you a basic guideline for the DSP strips if YOURS doesn't have these exact measurements...it's still going to be awesome!!

7. On a piece of Basic White cardstock, stamp the *Filled with Happiness* image in Night of Navy ink.

- 8. Use the Modern Oval Punch to cut out the image.
- 9. Use Stampin' Dimensionals to adhere it to the card front.
- 10. On the  $5/8" \times 2 1/4"$  piece of Basic White cardstock, stamp JUST the large "Just a Note" portion of the sentiment in Melon Mambo ink.
- 11. Use Paper Snips to cut banners into both ends.
- 12. Use the Melon Mambo Stampin' Write Marker to "edge" the sentiment strip.
- 13. Use Stampin' Dimensionals to adhere the sentiment strip onto the punched image.
- 14. Use the Dark Lemon Lolly Stampin' Blend, to color a length of white Baker's Twine.
- 15. Tie a simple bow from the colored twine.
- 16. Use a Glue Dot to adhere the bow, tucking it under the corner of the sentiment.
- 17. Add five Lemon Lolly Adhesive-backed Solid Gems.
- 18. On the 3  $7/8" \times 5 1/8"$  piece of Basic White cardstock, stamp a second *Filled with Happiness* sentiment in Night of Navy ink.
- 19. <u>Use Liquid Glue to adhere a scrap corner of the **Just Kiddin' DSP** onto the corner of the panel! How big is that piece of DSP? It's...however big YOU want it to be on your card!</u>