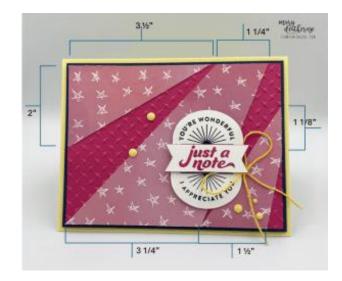

### Card Stock Cuts for this Project:

<u>Lemon Lolly Cardstock</u>:  $5 \frac{1}{2}$ "  $\times 8 \frac{1}{2}$ " (card base, scored and folded at  $5 \frac{1}{2}$ ")

Night of Navy Cardstock:  $4" \times 5 \frac{1}{4}" (\times 2 - 1)$  mat for card front and for inner liner)

<u>Melon Mambo Cardstock</u>: 3 7/8" x 5 1/8" (card front)

<u>Basic White Cardstock</u>: Filled with Happiness Modern Oval-punched image; 5/8"  $\times$  2 1/4" (sentiment); 37/8"  $\times$  5 1/8" (inner liner)

<u>Just Kiddin' DSP</u>: Angled pieces for card front; 2 1/4" x 6" (envelope flap)