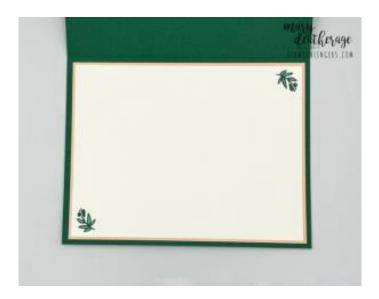

- 13. Use Liquid Glue to adhere the panel to the  $4" \times 5 \frac{1}{4}"$  piece of Petal Pink cardstock.
- 14. Use Liquid Glue to adhere the matted panel to the inside of the Shaded Spruce card base.
- 15. Stamp and color the *Filled With Happiness* leafy image on the front of the Basic White Medium Envelope.
- 16. Add a thin line of Liquid Glue around the edges of the envelope flap.