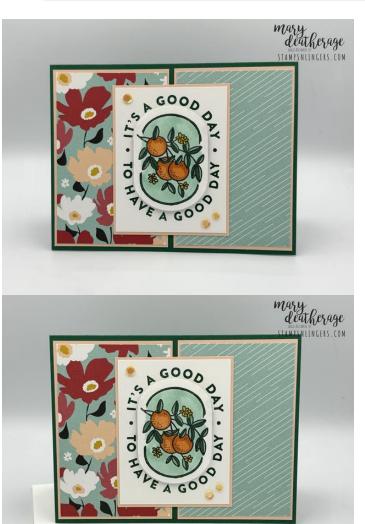

## Card Stock Cuts for this Project:

<u>Shaded Spruce Cardstock</u>:  $5 \frac{1}{2}$ "  $\times 8 \frac{1}{2}$ " (card base - scored and folded at 4  $\frac{1}{4}$ ")

<u>Petal Pink Cardstock</u>:  $4" \times 5 \frac{1}{4}" (x2 - mat for card front and mat for inner liner); <math>2 \frac{5}{8}" \times 4" (x2 - mats for DSP panels on the front); <math>2 \frac{5}{8}" \times 3 \frac{3}{8}" (mat for sentiment panel)$ 

<u>Basic White Cardstock</u>:  $2 \frac{1}{2}$ "  $\times 3 \frac{1}{4}$ " (sentiment panel); Stamped & punched oval for sentiment;  $3 \frac{7}{8}$ "  $\times 5 \frac{1}{8}$ " (inner liner)

Sunny Days DSP:  $2 \frac{1}{2}$ "  $\times 3 \frac{7}{8}$ " ( $\times 2 - DSP$  panels on the front);  $2 \frac{1}{4}$ "  $\times 6$ " (envelope flap)

## Instructions for this Project:

- 1. Use Liquid Glue to adhere the two 2  $1/2" \times 3 7/8"$  pieces of the **Sunny Days DSP** to the two 2  $5/8" \times 4"$  pieces of Petal Pink cardstock.
- 2. Use Liquid Glue to adhere both matted panels to the card front.
- 3. On a the 2 1/2"  $\times$  3 1/4" piece of Basic White cardstock, stamp the *Filled With Happiness* image in Shaded Spruce ink.
- 4. Use Liquid Glue to adhere the panel on the 2  $5/8" \times 3 3/8"$  piece of Petal Pink cardstock.
- 5. Use Liquid Glue to adhere it to the card front.
- 6. On another piece of Basic White cardstock, stamp the image again in Tuxedo Black Memento Ink.
- 7. Use Light & Dark Shaded Spruce, Light & Dark Pumpkin Pie, Dark Pool Party and Dark Daffodil Delight Stampin' Blends to color the image.
- 8. Use the Modern Oval punch to cut out the image.
- 9. Use Stampin' Dimensionals to adhere the oval in place on the card front.
- 10. Add three Pumpkin Pie sequins from the Adhesive-backed Shiny Sequins.
- 11. In two corners of the 3  $7/8" \times 5 1/8"$  piece of Basic White cardstock, stamp the little leafy image from *Filled With Happiness* in Shaded Spruce ink.
- 12. Use the Light Shaded Spruce and Dark Daffodil Delight Blends to color the two images.

- 13. Use Liquid Glue to adhere the panel to the  $4" \times 5 \frac{1}{4}"$  piece of Petal Pink cardstock.
- 14. Use Liquid Glue to adhere the matted panel to the inside of the Shaded Spruce card base.
- 15. Stamp and color the *Filled With Happiness* leafy image on the front of the Basic White Medium Envelope.
- 16. Add a thin line of Liquid Glue around the edges of the envelope flap.