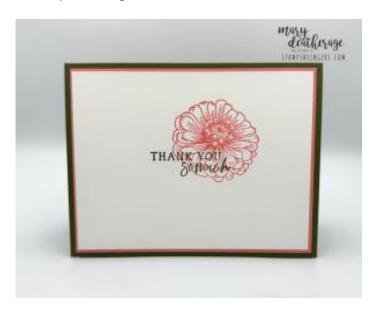

- 15. Use Stampin' Dimensionals to adhere the final fussy cut flower over the ribbon.
- 16. Add 7 Melon Mambo Adhesive-backed Shiny Sequins.

- 17. On the 3  $7/8" \times 5 1/8"$  piece of Basic White cardstock, stamp a second *Simply Zinnia* sentiment in Mossy Meadow ink.
- 18. Stamp the zinnia in Flirty Flamingo ink.

- 19. Use Liquid Glue to adhere the panel to the 4"  $\times$  5 1/4" piece of Flirty Flamingo cardstock.
- 20. Use Liquid Glue to adhere the panel onto the back of the card base.
- 21. Score the 3 1/4" x 5 1/4" piece of Mossy Meadow cardstock at 3/8", 1 5/8" and 2 7/8" along the 3 1/4" side.
- 22. Fold the 3/8" and 2 7/8" score lines as "valleys" and the middle score line as a "mountain"....it makes a "w" when you look at it from the end.