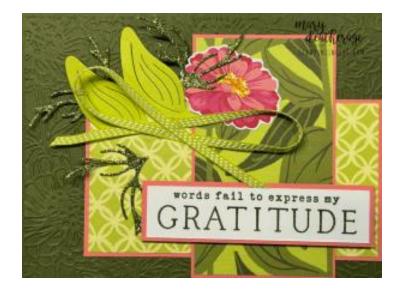

## Instructions for this Project:

- 1. Emboss the 4"  $\times$  5 1/4" piece of Mossy Meadow cardstock in the **Zinnia 3D Embossing** Folder.
- 2. Use Stampin' Dimensionals to adhere the panel to the front of the Mossy Meadow card base.
- 3. Use Liquid Glue to adhere the 2 1/4" x 4 1/4" piece of *Flowering Zinnias DSP* on the 2 3/8" x 4 3/8" piece of Flirty Flamingo cardstock.
- 4. Use Liquid Glue to adhere the matted panel to the card front.
- 5. Use Liquid Glue to adhere the 2"  $\times$  3 1/2" piece of *Flowering Zinnias DSP* on the 2 1/8"  $\times$  3 3/8" piece of Flirty Flamingo cardstock.
- 6. Use Liquid Glue to adhere the matted panel to the card front.
- 7. On the 3/4"  $\times$  3 1/4" piece of Basic White cardstock, stamp the *Simply Zinnia* sentiment in Mossy Meadow ink.
- 8. Use Liquid Glue to adhere the sentiment on the  $7/8" \times 3 3/8"$  piece of Flirty Flamingo cardstock.
- 9. Use Stampin' Dimensionals to adhere the matted sentiment to the card front.
- 10. Use Paper Snips to cut out of two flowers from one of the pieces of the *Flowering Zinnias DSP*.
- 11. Use the dies from the Simply Zinnia dies to cut out two leaves from Lemon Lime Twist cardstock.
- 12. Use the dies to cut three "twigs" from Old Olive Glimmer Paper.
- 13. Use Liquid Glue to adhere one of the fussy cut flowers and all the die cut pieces to the card front.
- 14. Use Glue Dots to adhere a loop-d-loop of Lemon Lime Twist ribbon.

- 15. Use Stampin' Dimensionals to adhere the final fussy cut flower over the ribbon.
- 16. Add 7 Melon Mambo Adhesive-backed Shiny Sequins.

- 17. On the 3  $7/8" \times 5 1/8"$  piece of Basic White cardstock, stamp a second *Simply Zinnia* sentiment in Mossy Meadow ink.
- 18. Stamp the zinnia in Flirty Flamingo ink.