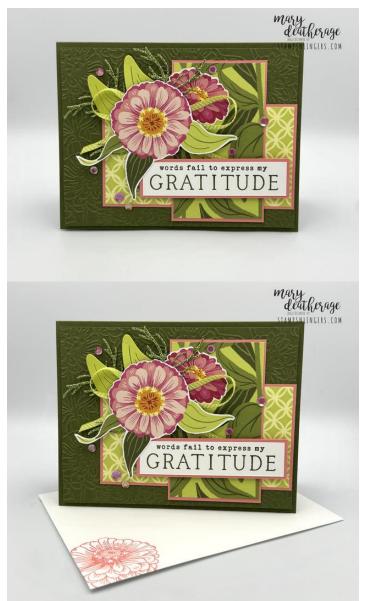

## Simply Zinnia Sneak Peek Tent Fold Thanks Card

<u>Link to the Original Project Blog Post:</u> https://wp.me/p5snyt-xfz

## Card Stock Cuts for this Project:

Mossy Meadow Cardstock:  $5 1/2" \times 8 1/2"$  (card base, scored and folded at 4 1/4");  $4" \times 5 1/4"$  (embossed card front);  $3 1/4" \times 5 1/4"$  (tent bridge piece, scored and folded at 3/8", 1 5/8" and 2 7/8" on the short side)

Flirty Flamingo Cardstock:  $23/8" \times 43/8"$  (mat for bottom DSP panel);  $21/8" \times 35/8"$  (mat for middle DSP panel);  $7/8" \times 33/8"$  (mat for sentiment);  $4" \times 51/4"$  (mat for back panel)

<u>Lemon Lime Twist Cardstock</u>: Simply Zinnia die cut leaves (x2)

Berry Burst, Old Olive and White Glimmer Paper: Simply Zinnia die cut "twigs" (x3)

Basic White Cardstock: 3/4" x 3 1/4" (sentiment); 3 7/8" x 5 1/8" (back panel)

Flowering Zinnias DSP:  $21/4" \times 41/4"$  (bottom DSP panel);  $2" \times 31/2"$  (middle DSP panel); Fussy Cut flowers (x2);  $21/4" \times 6"$  (envelope flap)

## Instructions for this Project:

- 1. Emboss the 4"  $\times$  5 1/4" piece of Mossy Meadow cardstock in the **Zinnia 3D Embossing** Folder.
- 2. Use Stampin' Dimensionals to adhere the panel to the front of the Mossy Meadow card base.
- 3. Use Liquid Glue to adhere the 2 1/4" x 4 1/4" piece of *Flowering Zinnias DSP* on the 2 3/8" x 4 3/8" piece of Flirty Flamingo cardstock.
- 4. Use Liquid Glue to adhere the matted panel to the card front.
- 5. Use Liquid Glue to adhere the 2"  $\times$  3 1/2" piece of *Flowering Zinnias DSP* on the 2 1/8"  $\times$  3 3/8" piece of Flirty Flamingo cardstock.
- 6. Use Liquid Glue to adhere the matted panel to the card front.
- 7. On the 3/4"  $\times$  3 1/4" piece of Basic White cardstock, stamp the *Simply Zinnia* sentiment in Mossy Meadow ink.
- 8. Use Liquid Glue to adhere the sentiment on the  $7/8" \times 3 3/8"$  piece of Flirty Flamingo cardstock.
- 9. Use Stampin' Dimensionals to adhere the matted sentiment to the card front.
- 10. Use Paper Snips to cut out of two flowers from one of the pieces of the *Flowering Zinnias DSP*.
- 11. Use the dies from the Simply Zinnia dies to cut out two leaves from Lemon Lime Twist cardstock.
- 12. Use the dies to cut three "twigs" from Old Olive Glimmer Paper.
- 13. Use Liquid Glue to adhere one of the fussy cut flowers and all the die cut pieces to the card front.
- 14. Use Glue Dots to adhere a loop-d-loop of Lemon Lime Twist ribbon.

- 15. Use Stampin' Dimensionals to adhere the final fussy cut flower over the ribbon.
- 16. Add 7 Melon Mambo Adhesive-backed Shiny Sequins.

- 17. On the 3  $7/8" \times 5 1/8"$  piece of Basic White cardstock, stamp a second *Simply Zinnia* sentiment in Mossy Meadow ink.
- 18. Stamp the zinnia in Flirty Flamingo ink.

- 19. Use Liquid Glue to adhere the panel to the 4"  $\times$  5 1/4" piece of Flirty Flamingo cardstock.
- 20. Use Liquid Glue to adhere the panel onto the back of the card base.
- 21. Score the 3 1/4" x 5 1/4" piece of Mossy Meadow cardstock at 3/8", 1 5/8" and 2 7/8" along the 3 1/4" side.
- 22. Fold the 3/8" and 2 7/8" score lines as "valleys" and the middle score line as a "mountain"....it makes a "w" when you look at it from the end.

- 23.Use Liquid Glue on the small tabs and adhere the tent piece at the bottom of the card, between the front and back panels.
- 24. Stamp the Simply Zinnia on the front of the Basic White Medium Envelope.
- 25. Add a thin line of Liquid Glue around the edges of the envelope flap.
- 26. Lay the 2 1/4"  $\times$  6" piece of *Flowering Zinnias* DSP over the flap and rub it lightly to ensure it's stuck down.
- 27. Use Paper Snips to trim off the excess paper.
- 28.DONE! ◎