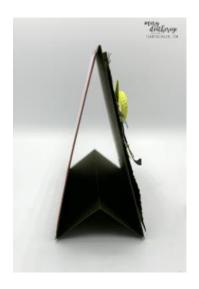

- 19. Use Liquid Glue to adhere the panel to the 4"  $\times$  5 1/4" piece of Flirty Flamingo cardstock.
- 20. Use Liquid Glue to adhere the panel onto the back of the card base.
- 21. Score the 3 1/4" x 5 1/4" piece of Mossy Meadow cardstock at 3/8", 1 5/8" and 2 7/8" along the 3 1/4" side.
- 22. Fold the 3/8" and 2 7/8" score lines as "valleys" and the middle score line as a "mountain"....it makes a "w" when you look at it from the end.

- 23.Use Liquid Glue on the small tabs and adhere the tent piece at the bottom of the card, between the front and back panels.
- 24. Stamp the Simply Zinnia on the front of the Basic White Medium Envelope.
- 25. Add a thin line of Liquid Glue around the edges of the envelope flap.
- 26. Lay the 2 1/4"  $\times$  6" piece of *Flowering Zinnias* DSP over the flap and rub it lightly to ensure it's stuck down.
- 27. Use Paper Snips to trim off the excess paper.
- 28.DONE! ◎