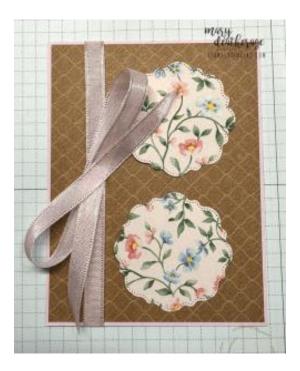

## Instructions for this Project:

- 1. Use Liquid Glue to adhere the 3 7/8" x 5 1/8" piece of Pecan Pie Flight & Airy DSP to one of the 4" x 5 1/4" piece of Bubble Bath cardstock.
- 2. Wrap a piece of Bubble Bath **3/8" Sheer Ribbon** around the panel, securing it in the back with a little Stampin' Seal.
- 3. On a piece of Basic White cardstock, stamp the **Thoughtful Expressions** sentiment in Boho Blue ink.
- 4. Over the top, stamp the foliage image from the set in stamped-off-once Lost Lagoon.
- 5. Use the second-from-smallest Thoughtful Expressions medallion die to cut out the sentiment.
- 6. Use the same die to cut out two medallions from the Flight & Airy DSP.
- 7. Use Stampin' Seal to adhere a loop-d-loop of the Bubble Bath ribbon to the card front.

- 8. Use Liquid Glue to adhere the two DSP medallions.
- 9. Use Stampin' Dimensionals to adhere the sentiment medallion.
- 10. Use the leaf dies from **Thoughtful Expressions** to cut out three large and two small leaves from Lost Lagoon **Soft Shimmer Specialty Paper**.
- 11. Tuck the leaves amongst the ribbon and under the sentiment, securing them in place with Liquid Glue.
- 12. Use the small flower die to cut out three Bubble Bath flowers.
- 13. Use Liquid Glue to adhere the die cut flowers.