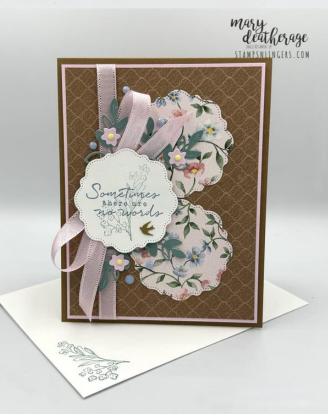

## Airy Thoughtful Expressions Sympathy Card

Link to the Original Project Blog Post: https://wp.me/p5snyt-xdJ

- 20.Use Liquid Glue to adhere the panel to the second  $4" \times 5 1/4"$  piece of Bubble Bath cardstock.
- 21. Use Liquid Glue to adhere the matted panel to the inside of the Pecan Pie card base.
- 22. Use Stampin' Dimensionals to adhere the card front to the front of the card base.
- 23.Stamp the **Thoughtful Expressions** foliage in full-strength Lost Lagoon ink on the front of the Basic White Medium Envelope.
- 24. Add a thin line of Liquid Glue around the edges of the envelope flap.
- 25.Lay the 2 1/4" x 6" piece of *Flight & Airy* DSP over the flap and rub it lightly to ensure it's stuck down.
- 26.Use Paper Snips to trim off the excess paper.
- 27.DONE! 😳