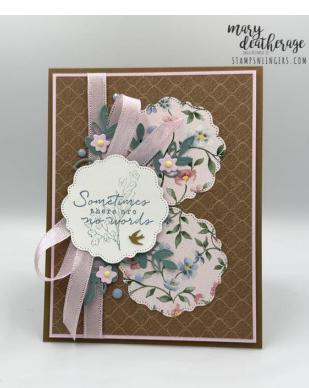

## Airy Thoughtful Expressions Sympathy Card

Link to the Original Project Blog Post: https://wp.me/p5snyt-xdJ

## Instructions for this Project:

- 1. Use Liquid Glue to adhere the 3 7/8" x 5 1/8" piece of Pecan Pie Flight & Airy DSP to one of the 4" x 5 1/4" piece of Bubble Bath cardstock.
- 2. Wrap a piece of Bubble Bath **3/8" Sheer Ribbon** around the panel, securing it in the back with a little Stampin' Seal.
- 3. On a piece of Basic White cardstock, stamp the **Thoughtful Expressions** sentiment in Boho Blue ink.
- 4. Over the top, stamp the foliage image from the set in stamped-off-once Lost Lagoon.
- 5. Use the second-from-smallest Thoughtful Expressions medallion die to cut out the sentiment.
- 6. Use the same die to cut out two medallions from the Flight & Airy DSP.
- 7. Use Stampin' Seal to adhere a loop-d-loop of the Bubble Bath ribbon to the card front.

- 8. Use Liquid Glue to adhere the two DSP medallions.
- 9. Use Stampin' Dimensionals to adhere the sentiment medallion.
- 10. Use the leaf dies from **Thoughtful Expressions** to cut out three large and two small leaves from Lost Lagoon **Soft Shimmer Specialty Paper**.
- 11. Tuck the leaves amongst the ribbon and under the sentiment, securing them in place with Liquid Glue.
- 12. Use the small flower die to cut out three Bubble Bath flowers.
- 13. Use Liquid Glue to adhere the die cut flowers.

- 14. Add a Lemon Lolly Adhesive-backed Solid Gem to each of the flowers.
- 15. Add three of the Boho Blue gems to the card front.
- 16. Add a single Adhesive-backed Bird to the sentiment
- 17. On the 3 7/8" x 5 1/8" piece of Basic White cardstock, stamp a second **Thoughtful Expressions** sentiment in Boho Blue ink.
- 18. Over the top, stamp the foliage in stamped-off-once Lost Lagoon ink.
- 19. Add one Adhesive-Backed Bird.