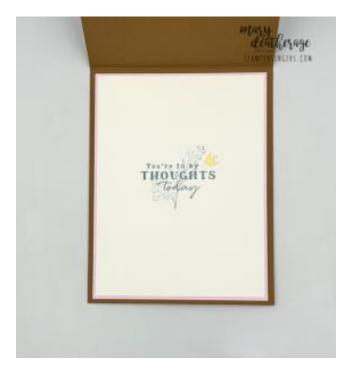

- 20.Use Liquid Glue to adhere the panel to the second  $4" \times 5 1/4"$  piece of Bubble Bath cardstock.
- 21. Use Liquid Glue to adhere the matted panel to the inside of the Pecan Pie card base.
- 22. Use Stampin' Dimensionals to adhere the card front to the front of the card base.
- 23.Stamp the **Thoughtful Expressions** foliage in full-strength Lost Lagoon ink on the front of the Basic White Medium Envelope.
- 24. Add a thin line of Liquid Glue around the edges of the envelope flap.
- 25.Lay the 2 1/4" x 6" piece of *Flight & Airy* DSP over the flap and rub it lightly to ensure it's stuck down.
- 26.Use Paper Snips to trim off the excess paper.
- 27.DONE! 😳