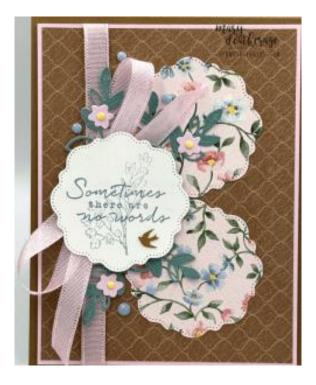

## Instructions for this Project:

- 1. Use Liquid Glue to adhere the 3 7/8" x 5 1/8" piece of Pecan Pie Flight & Airy DSP to one of the 4" x 5 1/4" piece of Bubble Bath cardstock.
- 2. Wrap a piece of Bubble Bath **3/8" Sheer Ribbon** around the panel, securing it in the back with a little Stampin' Seal.
- 3. On a piece of Basic White cardstock, stamp the **Thoughtful Expressions** sentiment in Boho Blue ink.
- 4. Over the top, stamp the foliage image from the set in stamped-off-once Lost Lagoon.
- 5. Use the second-from-smallest Thoughtful Expressions medallion die to cut out the sentiment.
- 6. Use the same die to cut out two medallions from the Flight & Airy DSP.
- 7. Use Stampin' Seal to adhere a loop-d-loop of the Bubble Bath ribbon to the card front.

- 8. Use Liquid Glue to adhere the two DSP medallions.
- 9. Use Stampin' Dimensionals to adhere the sentiment medallion.
- 10. Use the leaf dies from **Thoughtful Expressions** to cut out three large and two small leaves from Lost Lagoon **Soft Shimmer Specialty Paper**.
- 11. Tuck the leaves amongst the ribbon and under the sentiment, securing them in place with Liquid Glue.
- 12. Use the small flower die to cut out three Bubble Bath flowers.
- 13. Use Liquid Glue to adhere the die cut flowers.

- 14. Add a Lemon Lolly Adhesive-backed Solid Gem to each of the flowers.
- 15. Add three of the Boho Blue gems to the card front.
- 16. Add a single Adhesive-backed Bird to the sentiment
- 17. On the 3 7/8" x 5 1/8" piece of Basic White cardstock, stamp a second **Thoughtful Expressions** sentiment in Boho Blue ink.
- 18. Over the top, stamp the foliage in stamped-off-once Lost Lagoon ink.
- 19. Add one Adhesive-Backed Bird.