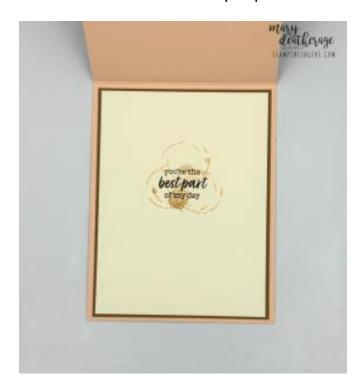

- 15. Use Paper Snips to cut banner ends.
- 16. Use Liquid Glue to adhere the sentiment to the card front.
- 17. Add three Adhesive-backed Swirl Dots.
- 18. In the middle of the 3  $7/8" \times 5 1/8"$  piece of Very Vanilla cardstock, stamp the *Latte Love* mug-ring image three times in Petal Pink ink.
- 19. Stamp the splatter image twice the first time in stamped-off-once Pecan Pie and then the second time without re-inking.
- 20. Stamp the second Latte Love sentiment in Early Espresso ink.

- 21. Use Liquid Glue to adhere the panel to the second  $4" \times 5 \frac{1}{4}"$  piece of Pecan Piecardstock.
- 22. Use Liquid Glue to adhere the matted panel into the inside of the Petal Pink card base.
- 23.Use Black Stampin' Dimensionals to adhere the card front to the front of the card base.
- 24. Stamp the *Latte Love* mug rings and splatters on the front of the Very Vanilla Medium Envelope.
- 25. Carefully ink just the word "Hello" (on one of the sentiments in the Latte Love set) in Early Espresso ink and stamp it over the images on the envelope front.
- 26. Add a thin line of Liquid Glue around the edges of the envelope flap.
- 27. Lay the 2 1/4"  $\times$  6" piece of **A Little Latte DSP** over the flap and rub it lightly to ensure it's stuck down.
- 28.Use Paper Snips to trim off the excess paper.
- 29.DONE! ©