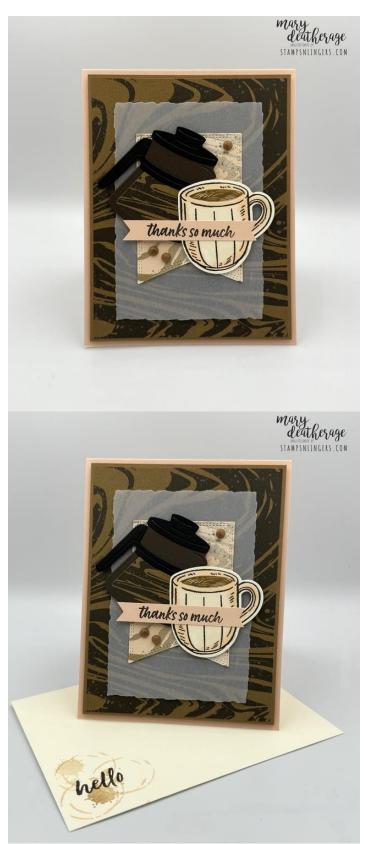

Card Stock Cuts for this Project:

<u>Petal Pink Cardstock</u>:  $41/4" \times 11"$  (card base, scored and folded at 51/2");  $3/8" \times 23/4"$  (sentiment banner)

<u>Pecan Pie Cardstock</u>:  $4" \times 5 \frac{1}{4}" (x2 - mat for card front and for inner liner); Latte Love die cut coffee pot$ 

<u>Vellum Cardstock</u>: Second-from-Largest Deckled Rectangle Die cut (on front)

<u>Basic Black Cardstock</u>: Latte Love die cut coffee pot handle & lid

<u>Very Vanilla Cardstock</u>: Stamped and die cut Latte Love coffee mug;  $37/8" \times 51/8"$  (inner liner)

<u>A Little Latte DSP</u>:  $37/8" \times 51/8"$  (card front); Largest Nested Essentials banner die cut (on front); Latte Love die cut "coffee";  $21/4" \times 6"$  (envelope flap)

## <u>Instructions for this Project</u>:

- 1. Use Liquid Glue to adhere the 3  $7/8" \times 5 1/8"$  piece of the *A Little Latte DSP* on one of the 4"  $\times$  5 1/4" pieces of Pecan Pie cardstock.
- Use the second-from-largest Deckled Rectangle die, to cut a piece of Vellum cardstock.
- 3. Use Liquid Glue to adhere the die cut to the card front keeping the glue right in the middle, where it will be hidden by the rest of the decorations.
- 4. Use the largest banner die in the **Nested Essentials** die set, to cut out a second design from the **A Little Latte DSP**.
- 5. Use Liquid Glue to adhere the banner to the card front.
- 6. On a piece of Very Vanilla cardstock, stamp the large mug from *Latte Love* in Early Espresso ink.
- 7. Stamp the coffee image in Pecan Pie ink.
- 8. Use the Petal Pink Stampin' Blends to color the mug.
- 9. Use the coordinating die from Latte Love to cut out the mug.
- 10. Use the dies in the *Latte Love* set to cut out an Early Espresso coffee pot, a Basic Black handle and lid (that's two separate dies), and some "coffee" from *A Little Latte DSP*.
- 11. Use Liquid Glue to assemble the pot.

- 12. Use Black Stampin' Dimensionals to adhere the coffee pot to the card front.
- 13. Use Black Stampin' Dimensionals to adhere the mug.
- 14. On the  $3/8" \times 2~3/4"$  strip of Petal Pink cardstock, stamp the **Latte Love** sentiment in Early Espresso ink.

- 15. Use Paper Snips to cut banner ends.
- 16. Use Liquid Glue to adhere the sentiment to the card front.
- 17. Add three Adhesive-backed Swirl Dots.
- 18. In the middle of the 3  $7/8" \times 5 1/8"$  piece of Very Vanilla cardstock, stamp the *Latte Love* mug-ring image three times in Petal Pink ink.
- 19. Stamp the splatter image twice the first time in stamped-off-once Pecan Pie and then the second time without re-inking.
- 20. Stamp the second Latte Love sentiment in Early Espresso ink.

- 21. Use Liquid Glue to adhere the panel to the second  $4" \times 5 \frac{1}{4}"$  piece of Pecan Piecardstock.
- 22. Use Liquid Glue to adhere the matted panel into the inside of the Petal Pink card base.
- 23.Use Black Stampin' Dimensionals to adhere the card front to the front of the card base.
- 24. Stamp the *Latte Love* mug rings and splatters on the front of the Very Vanilla Medium Envelope.
- 25. Carefully ink just the word "Hello" (on one of the sentiments in the Latte Love set) in Early Espresso ink and stamp it over the images on the envelope front.
- 26. Add a thin line of Liquid Glue around the edges of the envelope flap.
- 27. Lay the 2 1/4"  $\times$  6" piece of **A Little Latte DSP** over the flap and rub it lightly to ensure it's stuck down.
- 28.Use Paper Snips to trim off the excess paper.
- 29.DONE! ©