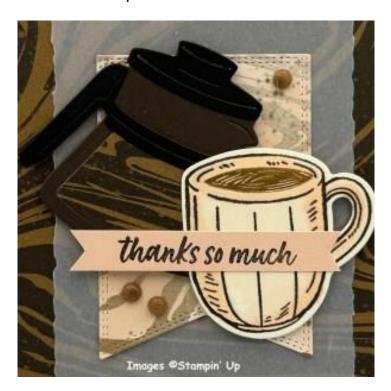

Card Stock Cuts for this Project:

<u>Petal Pink Cardstock</u>:  $41/4" \times 11"$  (card base, scored and folded at 51/2");  $3/8" \times 23/4"$  (sentiment banner)

<u>Pecan Pie Cardstock</u>:  $4" \times 5 \frac{1}{4}" (x2 - mat for card front and for inner liner); Latte Love die cut coffee pot$ 

<u>Vellum Cardstock</u>: Second-from-Largest Deckled Rectangle Die cut (on front)

<u>Basic Black Cardstock</u>: Latte Love die cut coffee pot handle & lid

<u>Very Vanilla Cardstock</u>: Stamped and die cut Latte Love coffee mug;  $37/8" \times 51/8"$  (inner liner)

<u>A Little Latte DSP</u>:  $37/8" \times 51/8"$  (card front); Largest Nested Essentials banner die cut (on front); Latte Love die cut "coffee";  $21/4" \times 6"$  (envelope flap)

## <u>Instructions for this Project</u>:

- 1. Use Liquid Glue to adhere the 3  $7/8" \times 5 1/8"$  piece of the *A Little Latte DSP* on one of the 4"  $\times$  5 1/4" pieces of Pecan Pie cardstock.
- Use the second-from-largest Deckled Rectangle die, to cut a piece of Vellum cardstock.
- 3. Use Liquid Glue to adhere the die cut to the card front keeping the glue right in the middle, where it will be hidden by the rest of the decorations.
- 4. Use the largest banner die in the **Nested Essentials** die set, to cut out a second design from the **A Little Latte DSP**.
- 5. Use Liquid Glue to adhere the banner to the card front.
- 6. On a piece of Very Vanilla cardstock, stamp the large mug from *Latte Love* in Early Espresso ink.
- 7. Stamp the coffee image in Pecan Pie ink.
- 8. Use the Petal Pink Stampin' Blends to color the mug.
- 9. Use the coordinating die from Latte Love to cut out the mug.
- 10. Use the dies in the *Latte Love* set to cut out an Early Espresso coffee pot, a Basic Black handle and lid (that's two separate dies), and some "coffee" from *A Little Latte DSP*.
- 11. Use Liquid Glue to assemble the pot.

- 12. Use Black Stampin' Dimensionals to adhere the coffee pot to the card front.
- 13. Use Black Stampin' Dimensionals to adhere the mug.
- 14. On the  $3/8" \times 2~3/4"$  strip of Petal Pink cardstock, stamp the **Latte Love** sentiment in Early Espresso ink.

- 15. Use Paper Snips to cut banner ends.
- 16. Use Liquid Glue to adhere the sentiment to the card front.
- 17. Add three Adhesive-backed Swirl Dots.
- 18. In the middle of the 3  $7/8" \times 5 1/8"$  piece of Very Vanilla cardstock, stamp the *Latte Love* mug-ring image three times in Petal Pink ink.
- 19. Stamp the splatter image twice the first time in stamped-off-once Pecan Pie and then the second time without re-inking.
- 20. Stamp the second Latte Love sentiment in Early Espresso ink.