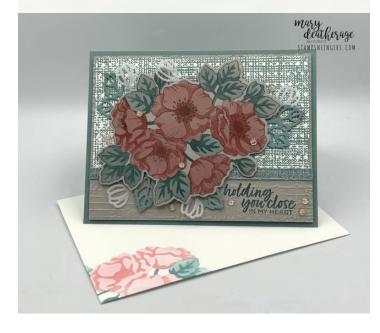

Lost Lagoon Cardstock: 5 1/2" x 8 1/2" (card base, scored and folded at 4 1/4"); Enduring Beauty die cut leaves (x 4 - two "doubles" and two "singles")

<u>Gray Granite Cardstock</u>: 4" x 5 1/4" (x2 card front and the mat for inner liner); Stamped & die cut Enduring Beauty floral image

<u>Vellum Cardstock</u>: Enduring Beauty die cut leaves (x 5)

<u>Poetic Expressions DSP</u>: 2 3/4" x 5 1/8" (top panel on front of card); 2 1/4" x 6" (envelope flap)

## Instructions for this Project:

- 1. Stamp the sentiment from the *Enduring Beauty* set in Lost Lagoon ink in the corner of one of the 4" x 5 1/4" piece of Gray Granite cardstock.
- 2. Use the Exposed Brick 3D Embossing Folder to emboss the panel.
- 3. Use Liquid Glue to adhere the 2 3/4" x 5 1/8" piece of the **Poetic Expressions DSP** on the top of the panel.
- 4. Use Stampin' Seal, adhere a length of *Lost Lagoon 1/4" Bordered Ribbon* across the seam securing it in the back with more Stampin' Seal.
- 5. On a piece of Gray Granite cardstock, stamp the large floral image from *Enduring Beauty* in Gray Granite ink.
- 6. Use the masks in the set in numerical order and Small Blending Brushes to add Poppy Parade for the flowers and Lost Lagoon for the leaves. There are two masks for the flowers - a fill and a detailed mask - and two for the leaves.
- 7. Mask #5 is for the stamen. If desired, used it lightly with more Gray Granite ink.
- 8. Use the large die in the set, to cut out the completed image.
- 9. Use Stampin' Dimensionals to adhere the die cut flora to the card front. Tip keep the Dimensionals near the middle of the die cut which will make the next step much easier!
- 10. Use the leaves dies in the set, to cut out Lost Lagoon leaves (cut two "doubles" and two "singles") and five Vellum cardstock leaves.
- 11. Use Liquid Glue on the stems to adhere them tucking them under the popped up floral image.
- 12. Add nine Iridescent Foil Gems.
- 13. Use the masks to add the **Enduring Beauty** flower in the corner of the 3 7/8" x 5 1/8" piece of Basic White cardstock. Note for this image, don't stamp the image first start with mask #1 and go thru mask #4.

- 14. Use Liquid Glue to adhere the panel to the second  $4'' \times 5 1/4''$  piece of Gray Granite cardstock.
- 15. Use Liquid Glue to adhere the matted panel to the inside of the Lost Lagoon card base.
- 16. Use Stampin' Dimensionals to adhere the card front onto the front of the card base.
- 17. Use the masks to add the *Enduring Beauty* flower on the front of the Basic White Medium Envelope.
- 18. Add a thin line of Liquid Glue around the edges of the envelope flap.

19. Lay the 2 1/4" x 6" piece of *Poetic Expressions DSP* over the flap and rub it lightly to ensure it's stuck down.

- 20.Use Paper Snips to trim off the excess paper.
- 21. DONE! 🙂