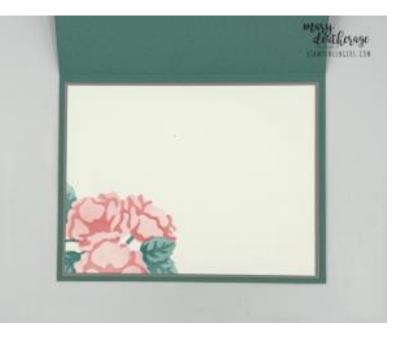

stamen. If desired, used it lightly with more Gray Granite ink.
- 8. Use the large die in the set, to cut out the completed image.
- 9. Use Stampin' Dimensionals to adhere the die cut flora to the card front. Tip keep the Dimensionals near the middle of the die cut which will make the next step much easier!
- 10. Use the leaves dies in the set, to cut out Lost Lagoon leaves (cut two "doubles" and two "singles") and five Vellum cardstock leaves.
- 11. Use Liquid Glue on the stems to adhere them tucking them under the popped up floral image.
- 12. Add nine Iridescent Foil Gems.
- 13. Use the masks to add the **Enduring Beauty** flower in the corner of the 3 7/8" x 5 1/8" piece of Basic White cardstock. Note for this image, don't stamp the image first start with mask #1 and go thru mask #4.



- 14. Use Liquid Glue to adhere the panel to the second  $4'' \times 5 1/4''$  piece of Gray Granite cardstock.
- 15. Use Liquid Glue to adhere the matted panel to the inside of the Lost Lagoon card base.
- 16. Use Stampin' Dimensionals to adhere the card front onto the front of the card base.
- 17. Use the masks to add the *Enduring Beauty* flower on the front of the Basic White Medium Envelope.
- 18. Add a thin line of Liquid Glue around the edges of the envelope flap.

19. Lay the 2 1/4" x 6" piece of *Poetic Expressions DSP* over the flap and rub it lightly to ensure it's stuck down.

- 20.Use Paper Snips to trim off the excess paper.
- 21. DONE! 🙂

## <u>Please click on the links to the right to see and purchase the available item(s) in my Online</u> <u>Store:</u>

Enduring Beauty B