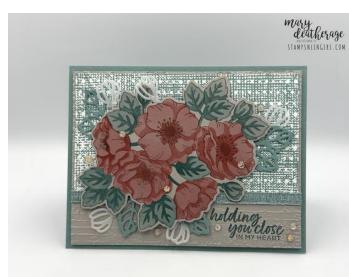

Lost Lagoon Cardstock: 5 1/2" x 8 1/2" (card base, scored and folded at 4 1/4"); Enduring Beauty die cut leaves (x 4 - two "doubles" and two "singles")

<u>Gray Granite Cardstock</u>: 4" x 5 1/4" (x2 card front and the mat for inner liner); Stamped & die cut Enduring Beauty floral image

<u>Vellum Cardstock</u>: Enduring Beauty die cut leaves (x 5)

<u>Poetic Expressions DSP</u>: 2 3/4" x 5 1/8" (top panel on front of card); 2 1/4" x 6" (envelope flap)

## Instructions for this Project:

- 1. Stamp the sentiment from the *Enduring Beauty* set in Lost Lagoon ink in the corner of one of the 4" x 5 1/4" piece of Gray Granite cardstock.
- 2. Use the Exposed Brick 3D Embossing Folder to emboss the panel.
- 3. Use Liquid Glue to adhere the 2 3/4" x 5 1/8" piece of the **Poetic Expressions DSP** on the top of the panel.
- 4. Use Stampin' Seal, adhere a length of *Lost Lagoon 1/4" Bordered Ribbon* across the seam securing it in the back with more Stampin' Seal.
- 5. On a piece of Gray Granite cardstock, stamp the large floral image from *Enduring Beauty* in Gray Granite ink.
- 6. Use the masks in the set in numerical order and Small Blending Brushes to add Poppy Parade for the flowers and Lost Lagoon for the leaves. There are two masks for the flowers - a fill and a detailed mask - and two for the leaves.
- 7. Mask #5 is for the stamen. If desired, used it lightly with more Gray Granite ink.
- 8. Use the large die in the set, to cut out the completed image.
- 9. Use Stampin' Dimensionals to adhere the die cut flora to the card front. Tip keep the Dimensionals near the middle of the die cut which will make the next step much easier!
- 10. Use the leaves dies in the set, to cut out Lost Lagoon leaves (cut two "doubles" and two "singles") and five Vellum cardstock leaves.
- 11. Use Liquid Glue on the stems to adhere them tucking them under the popped up floral image.
- 12. Add nine Iridescent Foil Gems.
- 13. Use the masks to add the **Enduring Beauty** flower in the corner of the 3 7/8" x 5 1/8" piece of Basic White cardstock. Note for this image, don't stamp the image first start with mask #1 and go thru mask #4.

- 14. Use Liquid Glue to adhere the panel to the second  $4'' \times 5 1/4''$  piece of Gray Granite cardstock.
- 15. Use Liquid Glue to adhere the matted panel to the inside of the Lost Lagoon card base.
- 16. Use Stampin' Dimensionals to adhere the card front onto the front of the card base.
- 17. Use the masks to add the *Enduring Beauty* flower on the front of the Basic White Medium Envelope.
- 18. Add a thin line of Liquid Glue around the edges of the envelope flap.