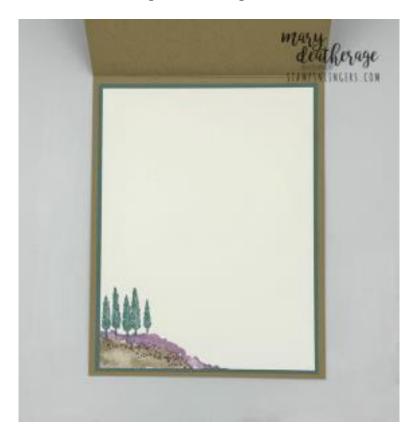

- 8. Stamp the *Hills of Tuscany* sentiment in Orchid Oasis ink on a piece of Crumb Cake cardstock.
- 9. Use the smallest tag/label die in the Nested Essentials set to cut out the sentiment.
- 10. Use Stampin' Dimensionals to adhere the sentiment to the card front.
- 11. Use Liquid Glue to adhere the final butterfly to the sentiment.
- 12. Tie a small bow from Crumb Cake Baker's Twine.
- 13. Use Liquid Glue to adhere the bow to the butterfly on the sentiment.
- 14. Add five Highland Heather Purple Fine Shimmer Gems.
- 15. In the corner of the 3  $7/8" \times 5 1/8"$  piece of Basic White cardstock, stamp the ground image from *Hills of Tuscany* in Crumb Cake ink.
- 16. Add the lavender bushes in Fresh Freesia.
- 17. Stamp the flowers dotted on the ground in Highland Heather ink.

- 18. Use Liquid Glue to adhere the panel to the second  $4" \times 5 \, 1/4"$  piece of Lost Lagoon cardstock.
- 19. Use Liquid Glue to adhere the matted panel to the inside of the Crumb Cake card base.
- 20. Use Stampin' Dimensionals to adhere the card front to the front of the card base.
- 21. Stamp the *Hills of Tuscany* lavender fields on the front of the Basic White Medium Envelope.
- 22. Add a thin line of Liquid Glue around the edges of the envelope flap.
- 23. Lay the 2 1/4"  $\times$  6" piece of **Perennial Lavender DSP** over the flap and rub it lightly to ensure it's stuck down.