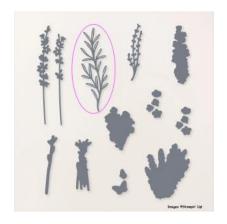

## Instructions for this Project:

- 1. Use Liquid Glue to adhere the 3  $7/8" \times 5 1/8"$  piece of **Perennial Lavender DSP** to one of the  $4" \times 5 1/4"$  pieces of Lost Lagoon cardstock.
- 2. Use the next-to-largest shape from the **Nested Essentials Dies** to cut out another design from the DSP.
- 3. Use Liquid Glue to adhere the die cut to the card front.
- 4. Use the branch-y shape die from the *Painted Lavender* die set to cut out two leaves from Fresh Freesia and one from Highland Heather cardstock.

- 5. Use Liquid Glue to adhere the leaves to the **Nested Essentials** shape.
- 6. Use Small Blending Brushes to color three *Paper Butterfly Accents* one each in Fresh Freesia, Highland Heather and Orchid Oasis.
- 7. Adhere the top two butterflies to the card front using Liquid Glue to adhere them to the *Painted Lavender* die cut leaves and then using a small piece of Stampin' Dimensional underneath (being sure the dimensional is hidden by the die cut foliage and the body of the *Paper Butterfly*).