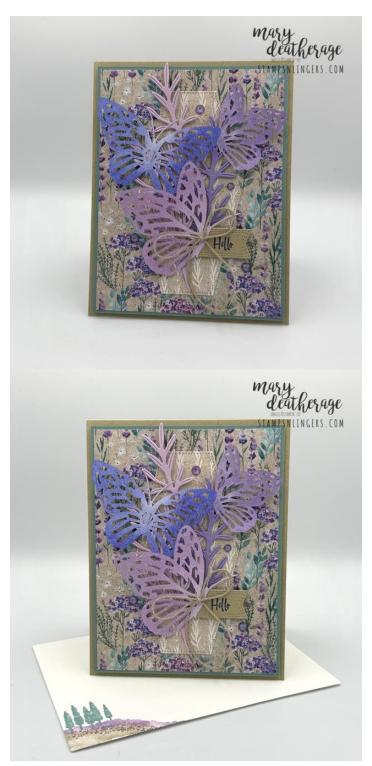

## Perennial Hills of Tuscany Butterflies Card

<u>Link to the Original Project Blog Post:</u> https://wp.me/p5snyt-wOw

## Card Stock Cuts for this Project:

<u>Crumb Cake Cardstock</u>: 4 1/4" x 11" (card base, scored and folded at 5 1/2"); Smallest Nested Essentials Tag die cut (sentiment)

<u>Lost Lagoon Cardstock</u>: 4" x 5 1/4" (x2 - mat for card front and mat for inner liner)

<u>Fresh Freesia Cardstock</u>: Painted Lavender die cut leaves (x2)

<u>Highland Heather Cardstock</u>: Painted Lavender die cut leaf

Basic White Cardstock: 3 7/8" x 5 1/8" (inner liner)

<u>Perennial Lavender DSP</u>: 3 7/8" x 5 1/8" (card front); Next-to-Largest Nested Essentials die cut shape (under butterflies); 2 1/4" x 6" (envelope flap)

## Instructions for this Project:

- 1. Use Liquid Glue to adhere the 3  $7/8" \times 5 1/8"$  piece of **Perennial Lavender DSP** to one of the  $4" \times 5 1/4"$  pieces of Lost Lagoon cardstock.
- 2. Use the next-to-largest shape from the **Nested Essentials Dies** to cut out another design from the DSP.
- 3. Use Liquid Glue to adhere the die cut to the card front.
- 4. Use the branch-y shape die from the *Painted Lavender* die set to cut out two leaves from Fresh Freesia and one from Highland Heather cardstock.

- 5. Use Liquid Glue to adhere the leaves to the **Nested Essentials** shape.
- 6. Use Small Blending Brushes to color three *Paper Butterfly Accents* one each in Fresh Freesia, Highland Heather and Orchid Oasis.
- 7. Adhere the top two butterflies to the card front using Liquid Glue to adhere them to the *Painted Lavender* die cut leaves and then using a small piece of Stampin' Dimensional underneath (being sure the dimensional is hidden by the die cut foliage and the body of the *Paper Butterfly*).

- 8. Stamp the *Hills of Tuscany* sentiment in Orchid Oasis ink on a piece of Crumb Cake cardstock.
- 9. Use the smallest tag/label die in the Nested Essentials set to cut out the sentiment.
- 10. Use Stampin' Dimensionals to adhere the sentiment to the card front.
- 11. Use Liquid Glue to adhere the final butterfly to the sentiment.
- 12. Tie a small bow from Crumb Cake Baker's Twine.
- 13. Use Liquid Glue to adhere the bow to the butterfly on the sentiment.
- 14. Add five Highland Heather Purple Fine Shimmer Gems.
- 15. In the corner of the 3  $7/8" \times 5 1/8"$  piece of Basic White cardstock, stamp the ground image from *Hills of Tuscany* in Crumb Cake ink.
- 16. Add the lavender bushes in Fresh Freesia.
- 17. Stamp the flowers dotted on the ground in Highland Heather ink.

- 18. Use Liquid Glue to adhere the panel to the second  $4" \times 5 \, 1/4"$  piece of Lost Lagoon cardstock.
- 19. Use Liquid Glue to adhere the matted panel to the inside of the Crumb Cake card base.
- 20. Use Stampin' Dimensionals to adhere the card front to the front of the card base.
- 21. Stamp the *Hills of Tuscany* lavender fields on the front of the Basic White Medium Envelope.
- 22. Add a thin line of Liquid Glue around the edges of the envelope flap.
- 23. Lay the 2 1/4"  $\times$  6" piece of **Perennial Lavender DSP** over the flap and rub it lightly to ensure it's stuck down.