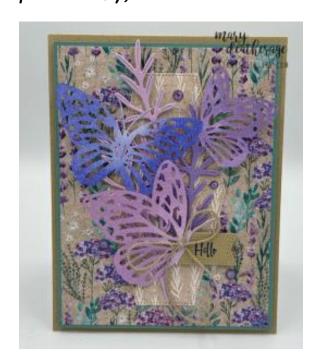

## Card Stock Cuts for this Project:

<u>Crumb Cake Cardstock</u>: 4 1/4" x 11" (card base, scored and folded at 5 1/2"); Smallest Nested Essentials Tag die cut (sentiment)

<u>Lost Lagoon Cardstock</u>: 4" x 5 1/4" (x2 - mat for card front and mat for inner liner)

<u>Fresh Freesia Cardstock</u>: Painted Lavender die cut leaves (x2)

<u>Highland Heather Cardstock</u>: Painted Lavender die cut leaf

Basic White Cardstock: 3 7/8" x 5 1/8" (inner liner)

<u>Perennial Lavender DSP</u>: 3 7/8" x 5 1/8" (card front); Next-to-Largest Nested Essentials die cut shape (under butterflies); 2 1/4" x 6" (envelope flap)

## Instructions for this Project:

- 1. Use Liquid Glue to adhere the 3  $7/8" \times 5 1/8"$  piece of **Perennial Lavender DSP** to one of the  $4" \times 5 1/4"$  pieces of Lost Lagoon cardstock.
- 2. Use the next-to-largest shape from the **Nested Essentials Dies** to cut out another design from the DSP.
- 3. Use Liquid Glue to adhere the die cut to the card front.
- 4. Use the branch-y shape die from the *Painted Lavender* die set to cut out two leaves from Fresh Freesia and one from Highland Heather cardstock.

- 5. Use Liquid Glue to adhere the leaves to the **Nested Essentials** shape.
- 6. Use Small Blending Brushes to color three *Paper Butterfly Accents* one each in Fresh Freesia, Highland Heather and Orchid Oasis.
- 7. Adhere the top two butterflies to the card front using Liquid Glue to adhere them to the *Painted Lavender* die cut leaves and then using a small piece of Stampin' Dimensional underneath (being sure the dimensional is hidden by the die cut foliage and the body of the *Paper Butterfly*).

- 8. Stamp the *Hills of Tuscany* sentiment in Orchid Oasis ink on a piece of Crumb Cake cardstock.
- 9. Use the smallest tag/label die in the Nested Essentials set to cut out the sentiment.
- 10. Use Stampin' Dimensionals to adhere the sentiment to the card front.
- 11. Use Liquid Glue to adhere the final butterfly to the sentiment.
- 12. Tie a small bow from Crumb Cake Baker's Twine.
- 13. Use Liquid Glue to adhere the bow to the butterfly on the sentiment.
- 14. Add five Highland Heather Purple Fine Shimmer Gems.
- 15. In the corner of the 3  $7/8" \times 5 1/8"$  piece of Basic White cardstock, stamp the ground image from *Hills of Tuscany* in Crumb Cake ink.
- 16. Add the lavender bushes in Fresh Freesia.
- 17. Stamp the flowers dotted on the ground in Highland Heather ink.