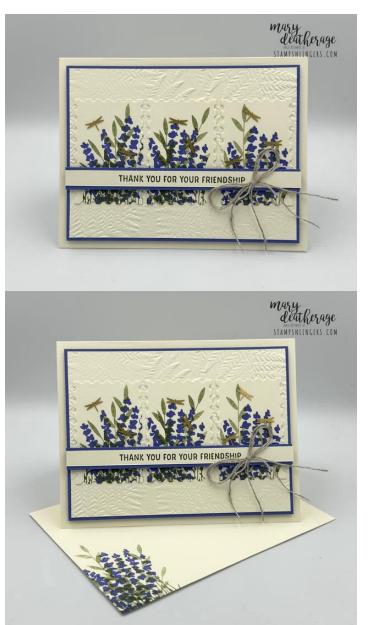

## Painted Postage Lavender & Fern Thank You Card

<u>Link to the Original Project Blog Post:</u> https://wp.me/p5snyt-wwK

<u>Link to Short Video on how to make this</u> <u>Card:</u>

https://youtube.com/shorts/KH2cEL2R06Y

Card Stock Cuts for this Project:

Thick Very Vanilla Cardstock:  $51/2" \times 8$  1/2" (card base, cored and folded at 41/4")

<u>Orchid Oasis Cardstock</u>:  $33/8" \times 41/2"$  (mat for front panel);  $37/8" \times 51/8"$  (x2 - mat for card front and for inner liner);  $1/2" \times 51/8"$  (mat for sentiment)

<u>Very Vanilla Cardstock</u>:  $3 \ 3/4" \times 5" (x2 - card front and inner liner); Perennial Postage die cuts (x3); <math>3/8" \times 5 \ 1/8"$  (sentiment)

## Instructions for this Project:

- 1. Emboss one of the 3 3/4"  $\times$  5" pieces of Very Vanilla cardstock in the **Fern 3D Embossing Folder**.
- 2. Use Liquid Glue to adhere the embossed panel to one of the 3 7/8" x 5 1/8" piece of Orchid Oasis cardstock.
- 3. On a piece of Very Vanilla cardstock, stamp three groupings of images from the *Painted Lavender* stamp set.
  - a) Stamp the large flowers image in Orchid Oasis ink.
  - b) Stamp the large leaves a couple of times in stamped-off-once Mossy Meadow.
  - c) Stamp the grassy image near the bottom of the flower clusters in Mossy Meadow ink.
- 4. Note: if that's a little confusing think about it like this you're making three little "pictures" to cut out with one of the *Perennial Postages* dies. Still wondering? Be sure to watch the short video!
- 5. Then, using the middle die in the grouping of small rectangle dies in *Perennial Postage* cut out the three little "pictures".

- 6. Use Liquid Glue, to adhere the three "stamps" onto the card front spacing them evenly.
- 7. Stamp the *Perennial Postage* sentiment in Mossy Meadow ink on the  $3/8" \times 51/8"$  piece of Very Vanilla cardstock.
- 8. Use Liquid Glue to adhere the sentiment to the  $1/2" \times 5 1/8"$  piece of Orchid Oasis cardstock.
- 9. Use Stampin' Dimensionals to adhere the matted sentiment onto the card front.
- 10. Use two lengths of Linen Thread to tie a simple bow.
- 11. Use Liquid Glue to adhere the bow to the sentiment.

- 12. Add several dragonflies from the Adhesive-backed Dragonflies & Birds
- 13. In the corner of the second 3 3/4"  $\times$  5" piece of Very Vanilla cardstock, stamp the *Painted Lavender* images in Orchid Oasis and Mossy Meadow (stamped-off-once for the leaves and full strength for the grass).
- 14. Add one dragonfly.

- 15. Use Liquid Glue to adhere the panel to the second 3 7/8" x 5 1/8" piece of Orchid Oasis cardstock.
- 16. Use Liquid Glue to adhere the matted panel to the inside of the Thick Very Vanilla card base.
- 17. Use Stampin' Dimensionals to adhere the card front to the front of the card base.
- 18. Stamp the Painted Lavender images on the front of the Very Vanilla Medium Envelope.
- 19. Stamp the *Painted Lavender* images on the envelope flap.
- 20.DONE! ◎