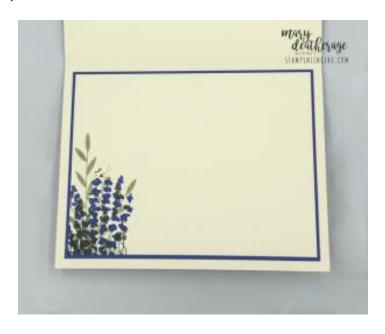

- 12. Add several dragonflies from the Adhesive-backed Dragonflies & Birds
- 13. In the corner of the second 3 3/4"  $\times$  5" piece of Very Vanilla cardstock, stamp the *Painted Lavender* images in Orchid Oasis and Mossy Meadow (stamped-off-once for the leaves and full strength for the grass).
- 14. Add one dragonfly.

- 15. Use Liquid Glue to adhere the panel to the second 3 7/8" x 5 1/8" piece of Orchid Oasis cardstock.
- 16. Use Liquid Glue to adhere the matted panel to the inside of the Thick Very Vanilla card base.
- 17. Use Stampin' Dimensionals to adhere the card front to the front of the card base.
- 18. Stamp the Painted Lavender images on the front of the Very Vanilla Medium Envelope.
- 19. Stamp the *Painted Lavender* images on the envelope flap.
- 20.DONE! ◎