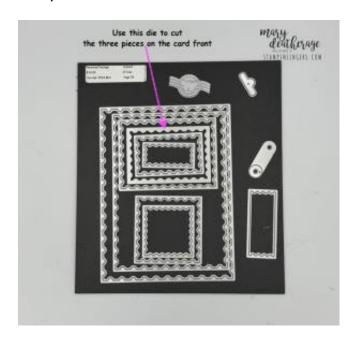

## Instructions for this Project:

- 1. Emboss one of the 3 3/4"  $\times$  5" pieces of Very Vanilla cardstock in the **Fern 3D Embossing Folder**.
- 2. Use Liquid Glue to adhere the embossed panel to one of the 3 7/8" x 5 1/8" piece of Orchid Oasis cardstock.
- 3. On a piece of Very Vanilla cardstock, stamp three groupings of images from the *Painted Lavender* stamp set.
  - a) Stamp the large flowers image in Orchid Oasis ink.
  - b) Stamp the large leaves a couple of times in stamped-off-once Mossy Meadow.
  - c) Stamp the grassy image near the bottom of the flower clusters in Mossy Meadow ink.
- 4. Note: if that's a little confusing think about it like this you're making three little "pictures" to cut out with one of the *Perennial Postages* dies. Still wondering? Be sure to watch the short video!
- 5. Then, using the middle die in the grouping of small rectangle dies in *Perennial Postage* cut out the three little "pictures".