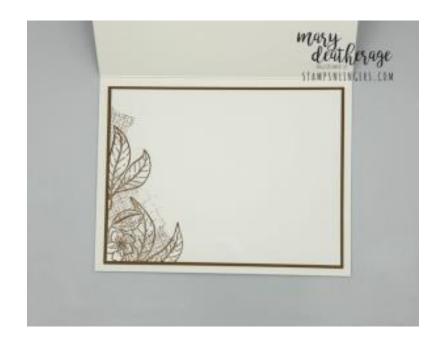

8. With all the leaves in place, tie a double-loop Linen Thread bow.

- a) Wrap the Linen Thread around four fingers four times.
- b) Without cutting the thread, wrap around two fingers four times.
- c) Pull the loops off and squeeze the loops together.
- d) Twist the loops one time around to create a "figure 8".
- e) Tie a short piece of Thread around the loops in the middle.
- f) Spread the loops out to create a bow.
- 9. Use a Glue Dot to adhere the bow.
- 10. On the  $5/8" \times 3 1/2"$  strip of Basic White, stamp the sentiment from the **Notes of Nature** stamp set in Pecan Pie ink.
- 11. Use Liquid Glue to adhere the strip to the 3/4" x 3 5/8" piece of Pecan Pie cardstock.
- 12. Use double-stacked Stampin' Dimensionals to adhere the matted sentiment over the bow.
- 13. Add five Neutrals Adhesive-backed Sequins around the collage.
- 14. In the corner of the second 3 3/4"  $\times$  5" piece of Basic White cardstock, stamp the **Lovely & Sweet** large almond image in Pecan Pie ink.
- 15. Stamp the small hash-mark image in the same set, several times in stamped-off-ONCE Pecan Pie.
- 16. Stamp the grid image from **Notes of Nature** to stamp in stamped-off-TWICE Pecan Pie ink.

- 17. Use Liquid Glue to adhere the panel to the second 3  $7/8" \times 5 1/8"$  piece of Pecan Piecardstock.
- 18. Use Liquid Glue to adhere the matted panel to the inside of the Thick Basic White card base.
- 19. Use Stampin' Dimensionals to adhere the card front to the front of the card base.
- 20. Stamp the same collage-y mix of images from *Lovely & Sweet* and *Notes of Nature* on the front of the Basic White Medium Envelope.
- 21. Add a thin line of Liquid Glue around the edges of the envelope flap.
- 22. Lay the 2 1/4"  $\times$  6" piece of **Nature's Sweetness Specialty DSP** over the flap and rub it lightly to ensure it's stuck down.
- 23. Use Paper Snips to trim off the excess paper.
- 24.DONE! ◎