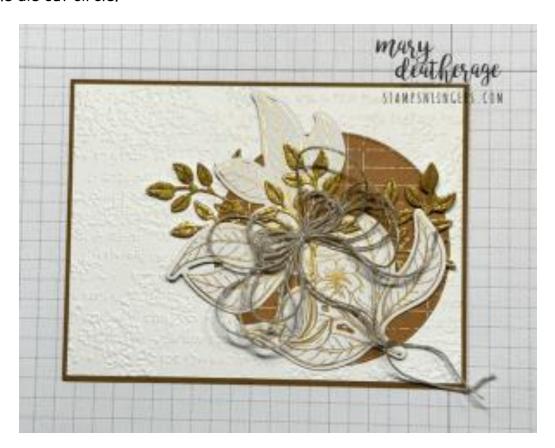

#### <u>Instructions for this Project</u>:

- 1. Use the **Timeworn Type 3D Embossing Folder** to emboss one of the 3 3/4"  $\times$  5" pieces of Basic White cardstock.
- 2. Use Liquid Glue to adhere the embossed panel to one of the 3 7/8" x 5 1/8" pieces of Pecan Pie cardstock.
- 3. Use the largest **Stylish Shapes** circle die to cut out a piece of Pecan Pie paper from the **Nature's Sweetness Specialty DSP**.
- 4. Use Liquid Glue to adhere the circle to the card front.
- 5. Use the die in the **Lovely & Sweet Die** set to cut out one of the large almond tree images in the **Nature's Sweetness Specialty DSP**.
- 6. Use the leaf die from the **Notes of Nature Die** set to cut out three **Distressed Gold Paper** leaves.
- 7. Use Liquid Glue to adhere the die cut leaves both the Gold leaves and the DSP leaf to the die cut circle.

8. With all the leaves in place, tie a double-loop Linen Thread bow.

- a) Wrap the Linen Thread around four fingers four times.
- b) Without cutting the thread, wrap around two fingers four times.
- c) Pull the loops off and squeeze the loops together.
- d) Twist the loops one time around to create a "figure 8".
- e) Tie a short piece of Thread around the loops in the middle.
- f) Spread the loops out to create a bow.
- 9. Use a Glue Dot to adhere the bow.
- 10. On the  $5/8" \times 3 1/2"$  strip of Basic White, stamp the sentiment from the **Notes of Nature** stamp set in Pecan Pie ink.
- 11. Use Liquid Glue to adhere the strip to the 3/4" x 3 5/8" piece of Pecan Pie cardstock.
- 12. Use double-stacked Stampin' Dimensionals to adhere the matted sentiment over the bow.
- 13. Add five Neutrals Adhesive-backed Sequins around the collage.
- 14. In the corner of the second 3 3/4"  $\times$  5" piece of Basic White cardstock, stamp the **Lovely & Sweet** large almond image in Pecan Pie ink.
- 15. Stamp the small hash-mark image in the same set, several times in stamped-off-ONCE Pecan Pie.
- 16. Stamp the grid image from **Notes of Nature** to stamp in stamped-off-TWICE Pecan Pie ink.