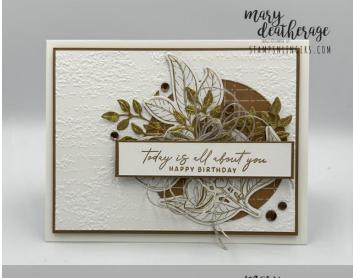

## Lovely & Sweet Notes of Nature Birthday Card

#### Card Stock Cuts for this Project:

Thick Basic White Cardstock: 5 1/2" x 8 1/2" (card base, cored and folded at 4 1/4")

<u>Pecan Pie Cardstock</u>:  $37/8" \times 51/8" (x2 - mat for card front and for inner liner); <math>3/4" \times 35/8"$  (mat for sentiment)

<u>Distressed Gold Paper</u>: Notes of Nature die cut leaves (x3)

<u>Basic White Cardstock</u>: 3 3/4" x 5" (x2 - card front and inner liner); 5/8 x 3 1/2" (sentiment)

Nature's Sweetness Specialty DSP: Largest Stylish Shapes die cut circle; Die cut foliage image on front; 2 1/4" x 6" (envelope flap)

#### <u>Instructions for this Project</u>:

- 1. Use the **Timeworn Type 3D Embossing Folder** to emboss one of the 3 3/4"  $\times$  5" pieces of Basic White cardstock.
- 2. Use Liquid Glue to adhere the embossed panel to one of the 3 7/8" x 5 1/8" pieces of Pecan Pie cardstock.
- 3. Use the largest **Stylish Shapes** circle die to cut out a piece of Pecan Pie paper from the **Nature's Sweetness Specialty DSP**.
- 4. Use Liquid Glue to adhere the circle to the card front.
- 5. Use the die in the **Lovely & Sweet Die** set to cut out one of the large almond tree images in the **Nature's Sweetness Specialty DSP**.
- 6. Use the leaf die from the **Notes of Nature Die** set to cut out three **Distressed Gold Paper** leaves.
- 7. Use Liquid Glue to adhere the die cut leaves both the Gold leaves and the DSP leaf to the die cut circle.

8. With all the leaves in place, tie a double-loop Linen Thread bow.

- a) Wrap the Linen Thread around four fingers four times.
- b) Without cutting the thread, wrap around two fingers four times.
- c) Pull the loops off and squeeze the loops together.
- d) Twist the loops one time around to create a "figure 8".
- e) Tie a short piece of Thread around the loops in the middle.
- f) Spread the loops out to create a bow.
- 9. Use a Glue Dot to adhere the bow.
- 10. On the  $5/8" \times 3 1/2"$  strip of Basic White, stamp the sentiment from the **Notes of Nature** stamp set in Pecan Pie ink.
- 11. Use Liquid Glue to adhere the strip to the 3/4" x 3 5/8" piece of Pecan Pie cardstock.
- 12. Use double-stacked Stampin' Dimensionals to adhere the matted sentiment over the bow.
- 13. Add five Neutrals Adhesive-backed Sequins around the collage.
- 14. In the corner of the second 3 3/4"  $\times$  5" piece of Basic White cardstock, stamp the **Lovely & Sweet** large almond image in Pecan Pie ink.
- 15. Stamp the small hash-mark image in the same set, several times in stamped-off-ONCE Pecan Pie.
- 16. Stamp the grid image from **Notes of Nature** to stamp in stamped-off-TWICE Pecan Pie ink.