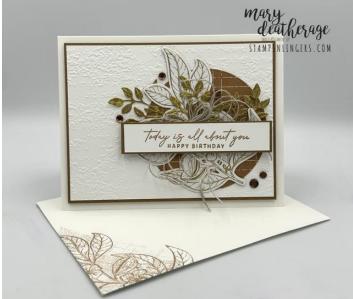

- 17. Use Liquid Glue to adhere the panel to the second 3  $7/8" \times 5 1/8"$  piece of Pecan Piecardstock.
- 18. Use Liquid Glue to adhere the matted panel to the inside of the Thick Basic White card base.
- 19. Use Stampin' Dimensionals to adhere the card front to the front of the card base.
- 20. Stamp the same collage-y mix of images from *Lovely & Sweet* and *Notes of Nature* on the front of the Basic White Medium Envelope.
- 21. Add a thin line of Liquid Glue around the edges of the envelope flap.
- 22. Lay the 2 1/4"  $\times$  6" piece of **Nature's Sweetness Specialty DSP** over the flap and rub it lightly to ensure it's stuck down.
- 23. Use Paper Snips to trim off the excess paper.
- 24.DONE! ◎