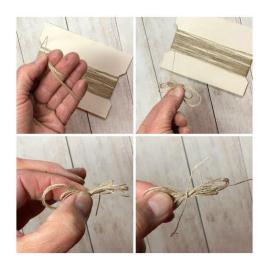

8. With all the leaves in place, tie a double-loop Linen Thread bow.

- a) Wrap the Linen Thread around four fingers four times.
- b) Without cutting the thread, wrap around two fingers four times.
- c) Pull the loops off and squeeze the loops together.
- d) Twist the loops one time around to create a "figure 8".
- e) Tie a short piece of Thread around the loops in the middle.
- f) Spread the loops out to create a bow.
- 9. Use a Glue Dot to adhere the bow.
- 10. On the  $5/8" \times 3 1/2"$  strip of Basic White, stamp the sentiment from the **Notes of Nature** stamp set in Pecan Pie ink.
- 11. Use Liquid Glue to adhere the strip to the 3/4" x 3 5/8" piece of Pecan Pie cardstock.
- 12. Use double-stacked Stampin' Dimensionals to adhere the matted sentiment over the bow.
- 13. Add five Neutrals Adhesive-backed Sequins around the collage.
- 14. In the corner of the second 3 3/4"  $\times$  5" piece of Basic White cardstock, stamp the **Lovely & Sweet** large almond image in Pecan Pie ink.
- 15. Stamp the small hash-mark image in the same set, several times in stamped-off-ONCE Pecan Pie.
- 16. Stamp the grid image from **Notes of Nature** to stamp in stamped-off-TWICE Pecan Pie ink.