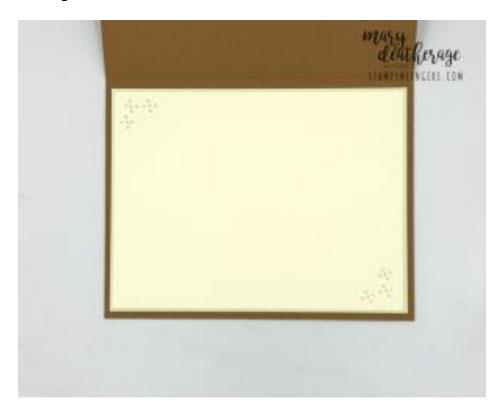

16. In two corners of the 3  $7/8" \times 5 1/8"$  piece of Very Vanilla panel, stamp the *Everyday Details* dots image in Soft Sea Foam ink.

- 17. Use Liquid Glue to to adhere the panel to the  $4" \times 5 \frac{1}{4}"$  piece of Soft Sea Foam cardstock.
- 18. Use Liquid Glue to adhere the matted panel to the inside of the Pecan Pie card base.
- 19. Stamp the *Everyday Details* dots image in Soft Sea Foam in the front left corner of the Very Vanilla Medium Envelope.
- 20. Add a thin line of Liquid Glue around the edges of the envelope flap.
- 21. Lay the 2 1/4"  $\times$  6" piece of **Flight & Airy DSP** over the flap and rub it lightly to ensure it's stuck down.
- 22. Use Paper Snips to trim off the excess paper.
- 23.DONE! ◎