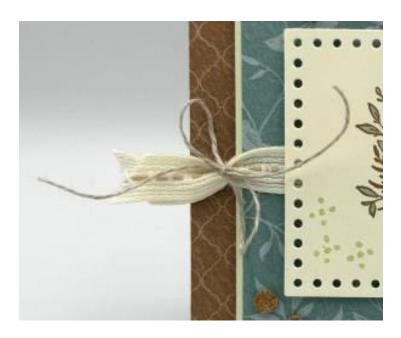

## <u>Instructions for this Project</u>:

- 1. Use Liquid Glue to adhere the  $4 \frac{1}{4} \times 5 \frac{1}{2}$  piece of Pecan Pie paper from the **Flight** & **Airy DSP** to the front of the Pecan Pie card base.
- 2. Use Liquid Glue to adhere the 3 1/4" x 4 1/2" piece of DSP on the 3 3/8" x 4 5/8" piece of Soft Sea Foam cardstock.
- 3. Use Stampin' Seal to adhere a length of *Pecan Pie 3/8" Center Stripe Ribbon* around the panel.
- 4. Use Linen Thread to tie off the ends of the ribbon.

- 5. Use Stampin' Dimensionals to adhere the panel to the card front.
- 6. On a piece of Very Vanilla cardstock, stamp the bird nest image from *Everyday*Details in Pecan Pie ink.
- 7. Use the Light Lost Lagoon Stampin' Blend to color the leaves and both Soft Sea Foam Blends to color the eggs.
- 8. Use the largest Everyday Details rectangle die to cut out the image.
- 9. Stamp the dots image from the set in Soft Sea Foam ink in the corners of the die cut.
- 10. Use Stampin' Dimensionals to adhere the panel to the card front.
- 11. On a piece of Soft Sea Foam cardstock, stamp the **Everyday Details** sentiment in Pecan Pie ink.
- 12. Use the second-from-smallest Stylish Shapes circle die to cut out the sentiment.
- 13. Stamp the dots image a few times over the sentiment in Soft Sea Foam ink.
- 14. Use Liquid Glue and a few Stampin' Dimensionals to adhere the sentiment in the corner of the card front.
- 15. Add five Adhesive-backed Cork Rounds.