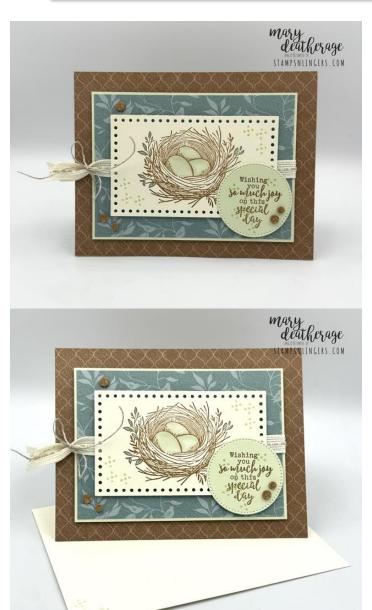

## Everyday Details Your Special Day Card

<u>Link to the Original Project Blog Post:</u> https://wp.me/p5snyt-wA9

<u>Link to Video on How to Make this Card:</u>
<a href="https://youtube.com/live/Xbp2Tz1F6Oq">https://youtube.com/live/Xbp2Tz1F6Oq</a>

## Card Stock Cuts for this Project:

<u>Pecan Pie Cardstock</u>:  $5 \frac{1}{2}$ " x 8  $\frac{1}{2}$ " (card base, cored and folded at 4  $\frac{1}{4}$ ")

<u>Soft Sea Foam Cardstock</u>:  $3 3/8" \times 4 5/8"$  (mat for small DSP panel on front); Secondfrom-Smallest Stylish Shapes Circle die cut (1 5/8" diameter - sentiment);  $4" \times 5 \frac{1}{4}"$  (mat for inner liner)

<u>Very Vanilla Cardstock</u>: Largest Everyday Essentials rectangle die cut (art panel on front); 3 7/8" x 5 1/8" (inner liner)

<u>Flight & Airy DSP</u>:  $41/4" \times 51/2"$  (card front panel);  $31/4" \times 41/2"$  (smaller DSP panel on front);  $21/4" \times 6"$  (envelope flap)

## <u>Instructions for this Project</u>:

- 1. Use Liquid Glue to adhere the  $4 \frac{1}{4} \times 5 \frac{1}{2}$  piece of Pecan Pie paper from the **Flight** & **Airy DSP** to the front of the Pecan Pie card base.
- 2. Use Liquid Glue to adhere the 3 1/4" x 4 1/2" piece of DSP on the 3 3/8" x 4 5/8" piece of Soft Sea Foam cardstock.
- 3. Use Stampin' Seal to adhere a length of *Pecan Pie 3/8" Center Stripe Ribbon* around the panel.
- 4. Use Linen Thread to tie off the ends of the ribbon.

- 5. Use Stampin' Dimensionals to adhere the panel to the card front.
- 6. On a piece of Very Vanilla cardstock, stamp the bird nest image from *Everyday*Details in Pecan Pie ink.
- 7. Use the Light Lost Lagoon Stampin' Blend to color the leaves and both Soft Sea Foam Blends to color the eggs.
- 8. Use the largest Everyday Details rectangle die to cut out the image.
- 9. Stamp the dots image from the set in Soft Sea Foam ink in the corners of the die cut.
- 10. Use Stampin' Dimensionals to adhere the panel to the card front.
- 11. On a piece of Soft Sea Foam cardstock, stamp the **Everyday Details** sentiment in Pecan Pie ink.
- 12. Use the second-from-smallest Stylish Shapes circle die to cut out the sentiment.
- 13. Stamp the dots image a few times over the sentiment in Soft Sea Foam ink.
- 14. Use Liquid Glue and a few Stampin' Dimensionals to adhere the sentiment in the corner of the card front.
- 15. Add five Adhesive-backed Cork Rounds.

16. In two corners of the 3  $7/8" \times 5 1/8"$  piece of Very Vanilla panel, stamp the *Everyday Details* dots image in Soft Sea Foam ink.

- 17. Use Liquid Glue to to adhere the panel to the  $4" \times 5 \frac{1}{4}"$  piece of Soft Sea Foam cardstock.
- 18. Use Liquid Glue to adhere the matted panel to the inside of the Pecan Pie card base.
- 19. Stamp the *Everyday Details* dots image in Soft Sea Foam in the front left corner of the Very Vanilla Medium Envelope.
- 20. Add a thin line of Liquid Glue around the edges of the envelope flap.
- 21. Lay the 2 1/4"  $\times$  6" piece of **Flight & Airy DSP** over the flap and rub it lightly to ensure it's stuck down.
- 22. Use Paper Snips to trim off the excess paper.
- 23.DONE! ◎