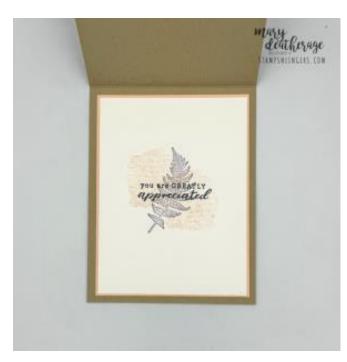

## Instructions for this Project:

- 1. Stamp the hatch-mark image from the *Wild Ferns* set three times in Petal Pink ink near the middle of one of the  $3\ 3/4" \times 5"$  pieces of Basic White cardstock.
- 2. Emboss the panel in the Layered Florals 3D Embossing Folder.
- 3. Use Liquid Glue to adhere the embossed panel to one of the 3  $7/8" \times 5 1/8"$  pieces of Petal Pink cardstock.
- 4. Use Liquid Glue to adhere the three different strips of the **Painted Lavender DSP** to the card front. Note you can pretty much use any designs of the paper you like and the cutting sizes are fluid, too!
- 5. On a piece of Basic White cardstock, stamp the *Wild Ferns* sentiment in Pretty Peacock ink.
- 6. Use the smallest label die in the Wild Ferns die set to cut out the sentiment.
- 7. Use the next largest die it's the medium rectangle in the die set to cut out another design of the *Perennial Lavender DSP*.
- 8. Use Liquid Glue to adhere the sentiment to the mat.
- 9. Use Liquid Glue to adhere a small **Paper Butterfly Accent** to the corner of the matted sentiment.
- 10. Use Stampin' Dimensionals to adhere the matted and butterflied sentiment onto the card front.
- 11. Add some Petal Pink (5) & Pretty Peacock Foiled Gems (3).
- 12. On the second 3 3/4" x 5" piece of Basic White cardstock, stamp a second *Wild Ferns* sentiment in Pretty Peacock ink.
- 13. Over the top, stamp the cross-hatch image twice in stamped-off-once Petal Pink.
- 14. Stamp a fern in Highland Heather.

- 15. Use Liquid Glue to adhere the panel to the second 3  $7/8" \times 5 1/8"$  piece of Petal Pink cardstock.
- 16. Use Liquid Glue to adhere the matted panel to the inside of the Crumb Cake card base.
- 17. Use Stampin' Dimensionals to adhere the card front.
- 18. Stamp the stamped-off-once Petal Pink hatch-marks and Highland Heather fern on the front of the Basic White Medium Envelope.
- 19. Add a thin line of Liquid Glue around the edges of the envelope flap.
- 20. Lay the 2 1/4"  $\times$  6" piece of **Perennial Lavender DSP** over the flap and rub it lightly to ensure it's stuck down.
- 21. Use Paper Snips to trim off the excess paper.
- 22.DONE! ©