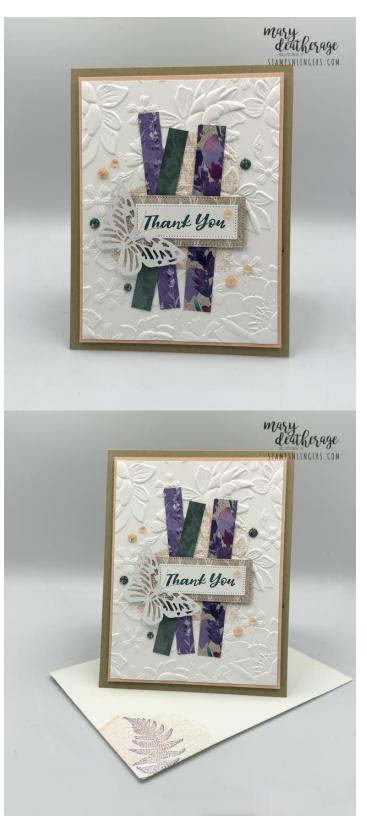

Card Stock Cuts for this Project:

<u>Crumb Cake Cardstock</u>:  $4 \frac{1}{4}$ " x 11" (card base, scored and folded at  $5 \frac{1}{2}$ ")

<u>Petal Pink</u>:  $37/8" \times 51/8" (x2 - mat for card front and for inner liner);$ 

<u>Basic White Cardstock</u>: 3 3/4" x 5" (x2 - card front and inner liner); Wild Ferns smallest label die cut (sentiment)

Most Adored Specialty DSP:  $3/8" \times 3 3/4"$  (Highland Heather strip);  $3/8" \times 3 1/2"$  (Pretty Peacock strip);  $1/2" \times 3 3/4"$  (floral print strip); Wild Ferns medium label die cut (mat for sentiment);  $2 1/4" \times 6"$  (envelope flap)

## Instructions for this Project:

- 1. Stamp the hatch-mark image from the *Wild Ferns* set three times in Petal Pink ink near the middle of one of the  $3\ 3/4" \times 5"$  pieces of Basic White cardstock.
- 2. Emboss the panel in the Layered Florals 3D Embossing Folder.
- 3. Use Liquid Glue to adhere the embossed panel to one of the 3  $7/8" \times 5 1/8"$  pieces of Petal Pink cardstock.
- 4. Use Liquid Glue to adhere the three different strips of the **Painted Lavender DSP** to the card front. Note you can pretty much use any designs of the paper you like and the cutting sizes are fluid, too!
- 5. On a piece of Basic White cardstock, stamp the *Wild Ferns* sentiment in Pretty Peacock ink.
- 6. Use the smallest label die in the Wild Ferns die set to cut out the sentiment.
- 7. Use the next largest die it's the medium rectangle in the die set to cut out another design of the *Perennial Lavender DSP*.
- 8. Use Liquid Glue to adhere the sentiment to the mat.
- 9. Use Liquid Glue to adhere a small **Paper Butterfly Accent** to the corner of the matted sentiment.
- 10. Use Stampin' Dimensionals to adhere the matted and butterflied sentiment onto the card front.
- 11. Add some Petal Pink (5) & Pretty Peacock Foiled Gems (3).
- 12. On the second 3 3/4" x 5" piece of Basic White cardstock, stamp a second *Wild Ferns* sentiment in Pretty Peacock ink.
- 13. Over the top, stamp the cross-hatch image twice in stamped-off-once Petal Pink.
- 14. Stamp a fern in Highland Heather.

- 15. Use Liquid Glue to adhere the panel to the second 3  $7/8" \times 5 1/8"$  piece of Petal Pink cardstock.
- 16. Use Liquid Glue to adhere the matted panel to the inside of the Crumb Cake card base.
- 17. Use Stampin' Dimensionals to adhere the card front.
- 18. Stamp the stamped-off-once Petal Pink hatch-marks and Highland Heather fern on the front of the Basic White Medium Envelope.
- 19. Add a thin line of Liquid Glue around the edges of the envelope flap.
- 20. Lay the 2 1/4"  $\times$  6" piece of **Perennial Lavender DSP** over the flap and rub it lightly to ensure it's stuck down.
- 21. Use Paper Snips to trim off the excess paper.
- 22.DONE! ©