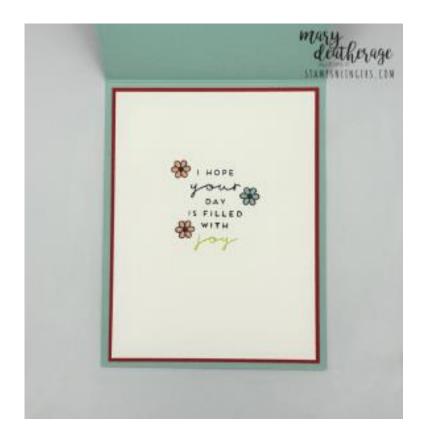

<u>Basic White Cardstock</u>: Heartfelt Hexagon stamped & punched shape (sentiment); 37/8"  $\times 51/8$ " (inner liner)

Bee Mine DSP:  $37/8" \times 51/8"$  (card front);  $21/4" \times 3"$  (small DSP panel on front);  $21/4" \times 6"$  (envelope flap)

- 20. Use Liquid Glue to adhere the panel to the second  $4" \times 5 1/4"$  piece of Sweet Sorbet cardstock.
- 21. Use Liquid Glue to adhere the matted panel to the inside of the Pool Party card base.
- 22. Use Stampin' Dimensionals to adhere the card front onto the front of the card base.
- 23. Stamp and color the *Heartfelt Hexagon* flowers on the front of the Basic White Medium Envelope.
- 24. Add a thin line of Liquid Glue around the edges of the envelope flap.
- 25. Lay the 2 1/4"  $\times$  6" piece of **Bee Mine DSP** over the flap and rub it lightly to ensure it's stuck down.
- 26. Use Paper Snips to trim off the excess paper.
- 27.DONE! ◎