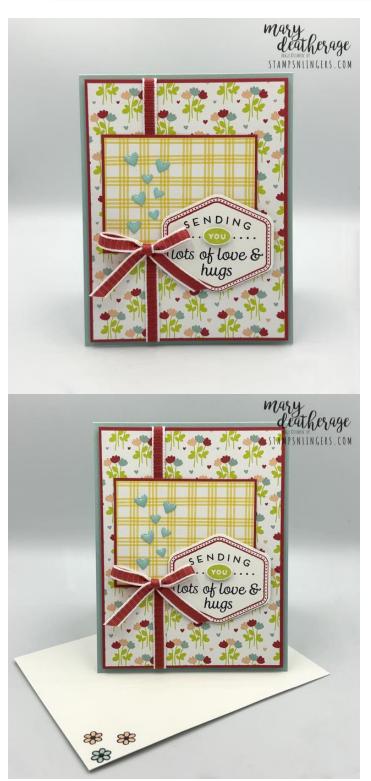

## Card Stock Cuts for this Project:

<u>Pool Party Cardstock</u>:  $4 \frac{1}{4}$ " x 11" (card base - scored and folded at  $5 \frac{1}{2}$ ")

<u>Sweet Sorbet Cardstock</u>:  $4" \times 5 \frac{1}{4}" (\times 2 - \text{mat for card front and mat for inner liner}); 2 3/8" <math>\times 3 \frac{1}{8}"$  (mat for small DSP panel on front)

<u>Basic White Cardstock</u>: Heartfelt Hexagon stamped & punched shape (sentiment); 37/8"  $\times 51/8$ " (inner liner)

Bee Mine DSP:  $37/8" \times 51/8"$  (card front);  $21/4" \times 3"$  (small DSP panel on front);  $21/4" \times 6"$  (envelope flap)

## <u>Instructions for this Project</u>:

- 1. Use Liquid Glue to adhere the 3  $7/8" \times 5 1/8"$  piece of **Bee Mine DSP** on one of the 4"  $\times 5 \frac{1}{4}"$  pieces of Sweet Sorbet cardstock.
- 2. Wrap a length of *Sweet Sorbet 1/4" Bordered Ribbon* around the matted panel and secure it in the back with Glue Dots.
- 3. Use Liquid Glue to adhere the 2 1/4"  $\times$  3" piece of **Bee Mine DSP** on the 2 3/8"  $\times$  3 1/8" piece of Sweet Sorbet cardstock.
- 4. Use Stampin' Dimensionals to adhere the matted panel to the card front.
- 5. On a piece of Basic White cardstock, stamp the *Heartfelt Hexagon* sentiment in Tuxedo Black Memento Ink.
- 6. Stamp the border image in Sweet Sorbet ink.
- 7. Use the Heartfelt Hexagon Punch to cut out the sentiment.
- 8. Stamp the sentiment again this time in Lemon Lime Twist ink on a piece of Basic White.
- 9. Use Paper Snips to cut out the "You" oval.
- 10. Use a Stampin' Dimensional to adhere the fussy cut word over the sentiment (covering up the black version).
- 11. Use Stampin' Dimensionals to adhere the punched sentiment onto the card front.
- 12. Tie a small bow from the Sweet Sorbet 1/4" Bordered Ribbon.
- 13. Use a Glue Dot to adhere it to the card front.
- 14. Add several Pool Party hearts from the Adhesive-backed Hearts & Flowers pack.
- 15. On the 3 7/8" x 5 1/8" piece of Basic White cardstock, stamp part of the second sentiment from *Heartfelt Hexagon* in Tuxedo Black ink. Note: Ink all but the word "joy" when you ink the stamp.
- 16. Clean the stamp and then ink just the word "Joy" in Lemon Lime Twist ink.
- 17. Stamp the word in its correct spot on the panel. Tip: Use a sticky note to cover/protect the panel (over the stamped sentiment) just in case there's any residual black ink on the stamp!
- 18. Stamp the little flower from the *Heartfelt Hexagon* set three times in Tuxedo Black ink around the sentiment.
- 19. Use the Petal Pink and Pool Party Stampin' Write Markers to color the flowers.

- 20. Use Liquid Glue to adhere the panel to the second  $4" \times 5 1/4"$  piece of Sweet Sorbet cardstock.
- 21. Use Liquid Glue to adhere the matted panel to the inside of the Pool Party card base.
- 22. Use Stampin' Dimensionals to adhere the card front onto the front of the card base.
- 23. Stamp and color the *Heartfelt Hexagon* flowers on the front of the Basic White Medium Envelope.
- 24. Add a thin line of Liquid Glue around the edges of the envelope flap.
- 25. Lay the 2 1/4"  $\times$  6" piece of **Bee Mine DSP** over the flap and rub it lightly to ensure it's stuck down.
- 26. Use Paper Snips to trim off the excess paper.
- 27.DONE! ◎