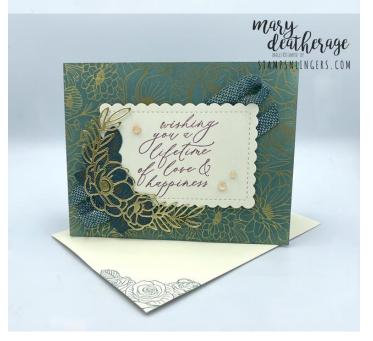

## Forever Lifetime of Love Sneak Peek Card

Link to the Original Project Blog Post: https://wp.me/p5snyt-w9n

<u>Link to Short Video on How to Make This</u> <u>Card:</u> https://youtube.com/shorts/RBq7FMPMKQA

## Card Stock Cuts for this Project:

Lost Lagoon Cardstock: 5 1/2" × 8 1/2" (card base, scored and folded at 4 1/4")

<u>Petal Pink Cardstock</u>: 4" x 5 1/4" (mat for inner liner)

Gold Foil: Lifetime of Love die cut floral

<u>Pretty Peacock Cardstock</u>: Heat embossed and die cut Lifetime of Love floral

<u>Very Vanilla Cardstock</u>: Scalloped Controus die cut middle rectangle (sentiment); 37/8" × 51/8" (inner liner)

<u>Gold Foil Flowers Cards & Envelopes</u>: cut down to 4 1/4" x 5 1/2" (card front panel)

## Instructions for this Project:

- 1. Cut a 4 1/4" x 5  $\frac{1}{2}$ " panel from a *Gold Foil Flowers Cards & Envelopes* card.
- 2. Use a Blending Brush to color the panel in Lost Lagoon ink.
- 3. Use a paper towel to wipe any excess ink from the gold embossing.
- 4. Use Liquid Glue to adhere the panel to the front of the Lost Lagoon card base.

- 5. Use Stampin' Seal to adhere a loop-d-loop of *Pretty Peacock & Gold 3/8" Metallic Ribbon*.
- 6. On a piece of Very Vanilla cardstock, stamp the *Lifetime of Love* sentiment in Moody Mauve ink.
- 7. Use the middle rectangle die from the *Scalloped Contours* die set to cut out the sentiment.
- 8. Use Stampin' Dimensionals to adhere the sentiment over the ribbon.
- 9. On a piece of Pretty Peacock cardstock, stamp the floral image from *Lifetime of Love* in Versamark Ink.
- 10. Sprinkle it with Gold Embossing Powder and heat set it with the Heat Tool.
- 11. When it's cool, use the coordinating die from the bundled *Lifetime of Love* dies to cut out the image.
- 12. Use Liquid Glue to adhere the embossed and die cut image to the corner of the sentiment.
- 13. Use the flowered oval frame die from *Lifetime of Love* to cut out a Gold Foil frame.
- 14. Use Paper Snips to trim the frame off leaving just the flowers.
- 15. Use Liquid Glue sparingly! to adhere the Gold Foil flowers to the card front.
- 16. Add three Petal Pink gems from the Petal Pink & Pretty Peacock Foiled Gems.
- 17. On the 3 7/8" x 5 1/8" piece of Very Vanilla cardstock, stamp a second *Lifetime of Love* sentiment in Moody Mauve ink.

18. In the corner, stamp the floral image in Pretty Peacock ink.

19. Use Liquid Glue to adhere the panel to the  $4" \times 5 1/4"$  piece of Petal Pink cardstock.

- 20. Use Liquid Glue to adhere the matted panel to the inside of the Lost Lagoon card.
- 21. Stamp the Lifetime of Love floral in Pretty Peacock on the front of the coordinating Gold Foil Flowers Cards & Envelopes.
  22.DONE! ☺