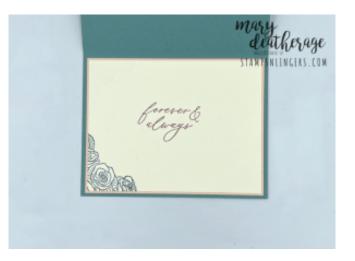

18. In the corner, stamp the floral image in Pretty Peacock ink.

19. Use Liquid Glue to adhere the panel to the  $4" \times 5 1/4"$  piece of Petal Pink cardstock.

- 20. Use Liquid Glue to adhere the matted panel to the inside of the Lost Lagoon card.
- 21. Stamp the Lifetime of Love floral in Pretty Peacock on the front of the coordinating Gold Foil Flowers Cards & Envelopes.
  22.DONE! ☺