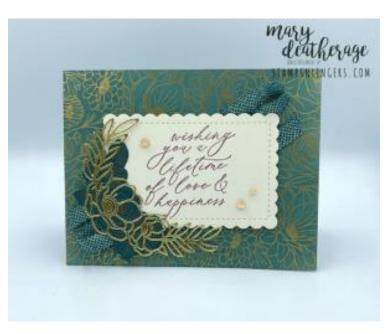

## Forever Lifetime of Love Sneak Peek Card

Link to the Original Project Blog Post: https://wp.me/p5snyt-w9n

<u>Link to Short Video on How to Make This</u> <u>Card:</u> https://youtube.com/shorts/RBq7FMPMKQA

## Card Stock Cuts for this Project:

Lost Lagoon Cardstock: 5 1/2" × 8 1/2" (card base, scored and folded at 4 1/4")

<u>Petal Pink Cardstock</u>: 4" x 5 1/4" (mat for inner liner)

Gold Foil: Lifetime of Love die cut floral

<u>Pretty Peacock Cardstock</u>: Heat embossed and die cut Lifetime of Love floral

<u>Very Vanilla Cardstock</u>: Scalloped Controus die cut middle rectangle (sentiment); 37/8" × 51/8" (inner liner)

<u>Gold Foil Flowers Cards & Envelopes</u>: cut down to 4 1/4" x 5 1/2" (card front panel)

## Instructions for this Project:

- 1. Cut a 4 1/4" x 5  $\frac{1}{2}$ " panel from a *Gold Foil Flowers Cards & Envelopes* card.
- 2. Use a Blending Brush to color the panel in Lost Lagoon ink.
- 3. Use a paper towel to wipe any excess ink from the gold embossing.
- 4. Use Liquid Glue to adhere the panel to the front of the Lost Lagoon card base.

- 5. Use Stampin' Seal to adhere a loop-d-loop of *Pretty Peacock & Gold 3/8" Metallic Ribbon*.
- 6. On a piece of Very Vanilla cardstock, stamp the *Lifetime of Love* sentiment in Moody Mauve ink.
- 7. Use the middle rectangle die from the *Scalloped Contours* die set to cut out the sentiment.
- 8. Use Stampin' Dimensionals to adhere the sentiment over the ribbon.
- 9. On a piece of Pretty Peacock cardstock, stamp the floral image from *Lifetime of Love* in Versamark Ink.
- 10. Sprinkle it with Gold Embossing Powder and heat set it with the Heat Tool.
- 11. When it's cool, use the coordinating die from the bundled *Lifetime of Love* dies to cut out the image.
- 12. Use Liquid Glue to adhere the embossed and die cut image to the corner of the sentiment.
- 13. Use the flowered oval frame die from *Lifetime of Love* to cut out a Gold Foil frame.
- 14. Use Paper Snips to trim the frame off leaving just the flowers.
- 15. Use Liquid Glue sparingly! to adhere the Gold Foil flowers to the card front.
- 16. Add three Petal Pink gems from the Petal Pink & Pretty Peacock Foiled Gems.
- 17. On the 3 7/8" x 5 1/8" piece of Very Vanilla cardstock, stamp a second *Lifetime of Love* sentiment in Moody Mauve ink.

18. In the corner, stamp the floral image in Pretty Peacock ink.

19. Use Liquid Glue to adhere the panel to the  $4" \times 5 1/4"$  piece of Petal Pink cardstock.

- 20. Use Liquid Glue to adhere the matted panel to the inside of the Lost Lagoon card.
- 21. Stamp the Lifetime of Love floral in Pretty Peacock on the front of the coordinating Gold Foil Flowers Cards & Envelopes.
  22.DONE! ☺