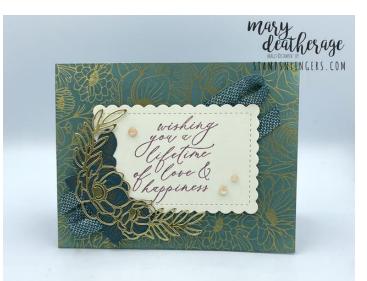

## Forever Lifetime of Love Sneak Peek Card

Link to the Original Project Blog Post: https://wp.me/p5snyt-w9n

<u>Link to Short Video on How to Make This</u> <u>Card:</u> https://youtube.com/shorts/RBq7FMPMKQA

## Card Stock Cuts for this Project:

Lost Lagoon Cardstock: 5 1/2" × 8 1/2" (card base, scored and folded at 4 1/4")

<u>Petal Pink Cardstock</u>: 4" x 5 1/4" (mat for inner liner)

Gold Foil: Lifetime of Love die cut floral

<u>Pretty Peacock Cardstock</u>: Heat embossed and die cut Lifetime of Love floral

<u>Very Vanilla Cardstock</u>: Scalloped Controus die cut middle rectangle (sentiment); 37/8" × 51/8" (inner liner)

<u>Gold Foil Flowers Cards & Envelopes</u>: cut down to 4 1/4" x 5 1/2" (card front panel)

## Instructions for this Project:

- 1. Cut a 4 1/4" x 5  $\frac{1}{2}$ " panel from a *Gold Foil Flowers Cards & Envelopes* card.
- 2. Use a Blending Brush to color the panel in Lost Lagoon ink.
- 3. Use a paper towel to wipe any excess ink from the gold embossing.
- 4. Use Liquid Glue to adhere the panel to the front of the Lost Lagoon card base.

- 5. Use Stampin' Seal to adhere a loop-d-loop of *Pretty Peacock & Gold 3/8" Metallic Ribbon*.
- 6. On a piece of Very Vanilla cardstock, stamp the *Lifetime of Love* sentiment in Moody Mauve ink.
- 7. Use the middle rectangle die from the *Scalloped Contours* die set to cut out the sentiment.
- 8. Use Stampin' Dimensionals to adhere the sentiment over the ribbon.
- 9. On a piece of Pretty Peacock cardstock, stamp the floral image from *Lifetime of Love* in Versamark Ink.
- 10. Sprinkle it with Gold Embossing Powder and heat set it with the Heat Tool.
- 11. When it's cool, use the coordinating die from the bundled *Lifetime of Love* dies to cut out the image.
- 12. Use Liquid Glue to adhere the embossed and die cut image to the corner of the sentiment.
- 13. Use the flowered oval frame die from *Lifetime of Love* to cut out a Gold Foil frame.
- 14. Use Paper Snips to trim the frame off leaving just the flowers.
- 15. Use Liquid Glue sparingly! to adhere the Gold Foil flowers to the card front.
- 16. Add three Petal Pink gems from the Petal Pink & Pretty Peacock Foiled Gems.
- 17. On the 3 7/8" x 5 1/8" piece of Very Vanilla cardstock, stamp a second *Lifetime of Love* sentiment in Moody Mauve ink.

18. In the corner, stamp the floral image in Pretty Peacock ink.

19. Use Liquid Glue to adhere the panel to the  $4" \times 5 1/4"$  piece of Petal Pink cardstock.

- 20. Use Liquid Glue to adhere the matted panel to the inside of the Lost Lagoon card.
- 21. Stamp the Lifetime of Love floral in Pretty Peacock on the front of the coordinating Gold Foil Flowers Cards & Envelopes.
  22.DONE! ☺