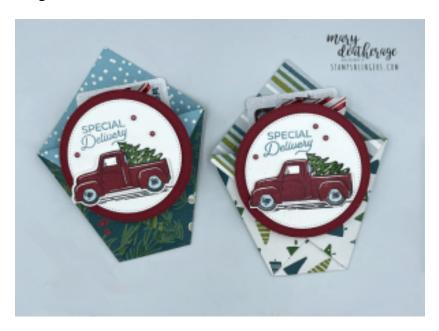

- 8. To decorate the *Trucking Along* version:
  - a) Stamp the *Trucking Along* sentiment on the Basic White circle in Balmy Blue ink.

- b) On another piece of Basic White, stamp the outline of the truck in Tuxedo Black and then stamp the fill in Cherry Cobbler.
- c) Use the *Trucking Along Builder Punch* to cut out the truck.
- d) Color the tires and back bumper with the Light Basic Black Stampin' Blend.
- e) Color the hubs and back window with a Light Balmy Blue Stampin' Blend.
- f) Color the hub caps with the Dark Basic Black Stampin' Blend.
- g) Set the truck in place on the white circle and use it as a guide to stamp the "pavement" and the outline of the tree in Tuxedo Black Memento ink.
- h) Stamp the tree "fill" image in Garden Green ink.
- i) Use Stampin' Dimensionals to adhere the truck to the circle with Stampin' Blends.
- j) Use Stampin' Dimensionals to adhere the circle to the Cherry Cobbler mat.
- k) Use Stampin' Dimensionals to adhere the matted circle to the front of the **A Walk in the** Forest **DSP** holder.
- l) Add three Cherry Cobbler *Festive Pearls*.