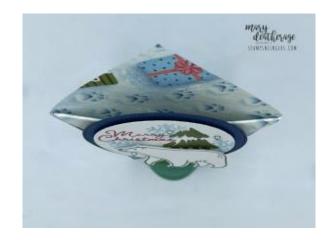

#### 9. For the Beary Cute version:

- a) Ink "Merry" (from *Beary Cute*) in Cherry Cobbler ink and stamp the white circle.
- b) Clean the stamp, ink "Christmas" in Cherry Cobbler and stamp it under the first word.
- c) Stamp the tree fill image in Mossy Meadow ink.
- d) Stamp the snowflake image a few times in stamped-off-once Balmy Blue.
- e) On another piece of Basic White cardstock stamp the polar bear in Tuxedo Black Memento ink.
- f) Use the *Beary Cute Builder Punch* to cut out the bear.
- g) Use Stampin' Dimensionals to adhere the circle to the Night of Navy mat.
- h) Use Stampin' Dimensionals to adhere the matted circle to the front of the **Beary Christmas DSP** holder.
- i) Use Stampin'Dimensionals to adhere the bear.
- i) Add three a light greenish *Festive Pearls*.

### <u>Instructions for this Project</u>:

- 1. Fold each 7" x 7" piece of the DSP into a triangle.
- 2. Fold each corner over to touch the opposite side like a cloth diaper.

- 3. Use a little Liquid Glue under the corner to help hold the fold in place.
- 4. Fold the front flap over the corners burnishing it with a Bone Folder.
- 5. Use a little Liquid Glue to secure the flap in place.
- 6. For each holder, use the Largest Styish Shapes circle die to cut a coordinating mat. For the samples, use Cherry Cobbler (for the *Trucking Along* version) and Night of Navy (for the *Beary Cute* version).
- 7. Use the next-to-largest Stylish Shapes circle to cut out a Basic White sentiment/art circle for each holder you're making.