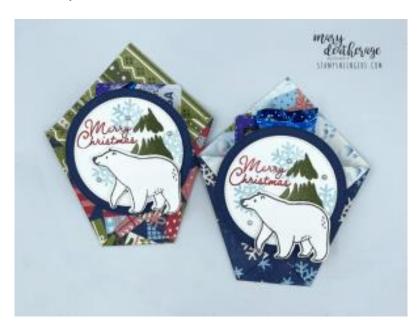

#### 9. For the Beary Cute version:

- a) Ink "Merry" (from *Beary Cute*) in Cherry Cobbler ink and stamp the white circle.
- b) Clean the stamp, ink "Christmas" in Cherry Cobbler and stamp it under the first word.
- c) Stamp the tree fill image in Mossy Meadow ink.
- d) Stamp the snowflake image a few times in stamped-off-once Balmy Blue.
- e) On another piece of Basic White cardstock stamp the polar bear in Tuxedo Black Memento ink.
- f) Use the *Beary Cute Builder Punch* to cut out the bear.
- g) Use Stampin' Dimensionals to adhere the circle to the Night of Navy mat.
- h) Use Stampin' Dimensionals to adhere the matted circle to the front of the **Beary Christmas DSP** holder.
- i) Use Stampin'Dimensionals to adhere the bear.
- i) Add three a light greenish *Festive Pearls*.