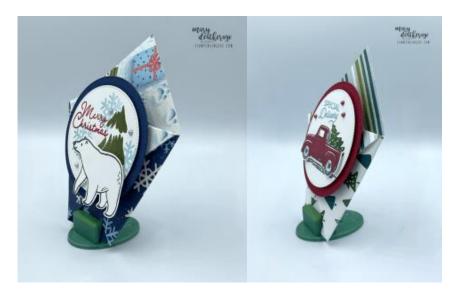

### <u>Instructions for this Project</u>:

- 1. Fold each 7" x 7" piece of the DSP into a triangle.
- 2. Fold each corner over to touch the opposite side like a cloth diaper.

- 3. Use a little Liquid Glue under the corner to help hold the fold in place.
- 4. Fold the front flap over the corners burnishing it with a Bone Folder.
- 5. Use a little Liquid Glue to secure the flap in place.
- 6. For each holder, use the Largest Styish Shapes circle die to cut a coordinating mat. For the samples, use Cherry Cobbler (for the *Trucking Along* version) and Night of Navy (for the *Beary Cute* version).
- 7. Use the next-to-largest Stylish Shapes circle to cut out a Basic White sentiment/art circle for each holder you're making.

10. Gently open the pouches and tuck your gift card and little chocolate (if using) right inside!