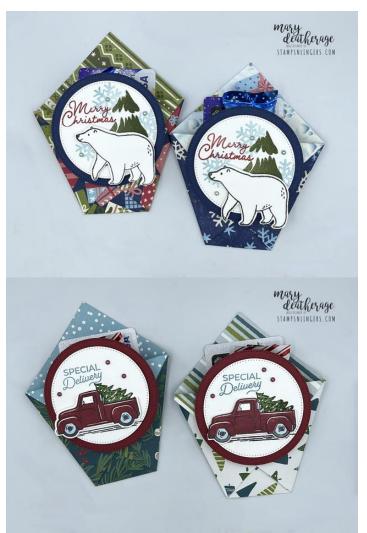

### <u>Instructions for this Project</u>:

- 1. Fold each 7" x 7" piece of the DSP into a triangle.
- 2. Fold each corner over to touch the opposite side like a cloth diaper.

- 3. Use a little Liquid Glue under the corner to help hold the fold in place.
- 4. Fold the front flap over the corners burnishing it with a Bone Folder.
- 5. Use a little Liquid Glue to secure the flap in place.
- 6. For each holder, use the Largest Styish Shapes circle die to cut a coordinating mat. For the samples, use Cherry Cobbler (for the *Trucking Along* version) and Night of Navy (for the *Beary Cute* version).
- 7. Use the next-to-largest Stylish Shapes circle to cut out a Basic White sentiment/art circle for each holder you're making.

- 8. To decorate the *Trucking Along* version:
  - a) Stamp the *Trucking Along* sentiment on the Basic White circle in Balmy Blue ink.

- b) On another piece of Basic White, stamp the outline of the truck in Tuxedo Black and then stamp the fill in Cherry Cobbler.
- c) Use the *Trucking Along Builder Punch* to cut out the truck.
- d) Color the tires and back bumper with the Light Basic Black Stampin' Blend.
- e) Color the hubs and back window with a Light Balmy Blue Stampin' Blend.
- f) Color the hub caps with the Dark Basic Black Stampin' Blend.
- g) Set the truck in place on the white circle and use it as a guide to stamp the "pavement" and the outline of the tree in Tuxedo Black Memento ink.
- h) Stamp the tree "fill" image in Garden Green ink.
- i) Use Stampin' Dimensionals to adhere the truck to the circle with Stampin' Blends.
- j) Use Stampin' Dimensionals to adhere the circle to the Cherry Cobbler mat.
- k) Use Stampin' Dimensionals to adhere the matted circle to the front of the **A Walk in the** Forest **DSP** holder.
- l) Add three Cherry Cobbler *Festive Pearls*.

#### 9. For the Beary Cute version:

- a) Ink "Merry" (from *Beary Cute*) in Cherry Cobbler ink and stamp the white circle.
- b) Clean the stamp, ink "Christmas" in Cherry Cobbler and stamp it under the first word.
- c) Stamp the tree fill image in Mossy Meadow ink.
- d) Stamp the snowflake image a few times in stamped-off-once Balmy Blue.
- e) On another piece of Basic White cardstock stamp the polar bear in Tuxedo Black Memento ink.
- f) Use the *Beary Cute Builder Punch* to cut out the bear.
- g) Use Stampin' Dimensionals to adhere the circle to the Night of Navy mat.
- h) Use Stampin' Dimensionals to adhere the matted circle to the front of the **Beary Christmas DSP** holder.
- i) Use Stampin'Dimensionals to adhere the bear.
- i) Add three a light greenish *Festive Pearls*.