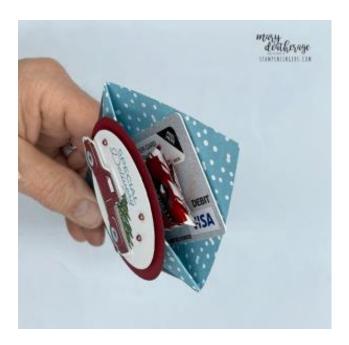

- 8. To decorate the *Trucking Along* version:
  - a) Stamp the *Trucking Along* sentiment on the Basic White circle in Balmy Blue ink.

- b) On another piece of Basic White, stamp the outline of the truck in Tuxedo Black and then stamp the fill in Cherry Cobbler.
- c) Use the *Trucking Along Builder Punch* to cut out the truck.
- d) Color the tires and back bumper with the Light Basic Black Stampin' Blend.
- e) Color the hubs and back window with a Light Balmy Blue Stampin' Blend.
- f) Color the hub caps with the Dark Basic Black Stampin' Blend.
- g) Set the truck in place on the white circle and use it as a guide to stamp the "pavement" and the outline of the tree in Tuxedo Black Memento ink.
- h) Stamp the tree "fill" image in Garden Green ink.
- i) Use Stampin' Dimensionals to adhere the truck to the circle with Stampin' Blends.
- j) Use Stampin' Dimensionals to adhere the circle to the Cherry Cobbler mat.
- k) Use Stampin' Dimensionals to adhere the matted circle to the front of the **A Walk in the** Forest **DSP** holder.
- l) Add three Cherry Cobbler *Festive Pearls*.

10. Gently open the pouches and tuck your gift card and little chocolate (if using) right inside!