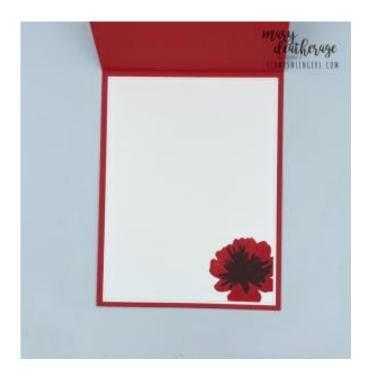

- 20.Use Liquid Glue to adhere the panel to the second  $4" \times 5 1/4"$  piece of Basic White cardstock.
- 21. Use Liquid Glue to adhere the matted panel to the inside of the Poppy Parade card base.
- 22.Use Stampin' Dimensionals to adhere the card front to the front of the card base.
- 23.Stamp the flower on the front of the Basic White Medium Envelope.
- 24. Stamp the flower on the envelope flap.
- 25. DONE! ©