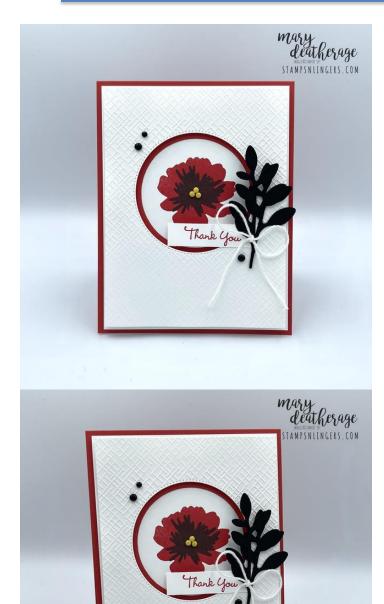

## Instructions for this Project:

- 1. Emboss one of the 3 7/8" x 5 1/8" pieces of Basic White cardstock in the cross-hatch folder in the **Basics 3D Embossing Folders**.
- 2. Use the next-to-largest Stylish Shapes circle die to cut a circle in the panel.
- 3. Use the 2 3/8" Circle Punch to cut a circle in the center of the 3 3/4" x 3 3/4" square of Poppy Parade cardstock.
- 4. Set the Poppy Parade square and the embossed panel atop one of the 4" x 5 1/4" pieces of Basic White cardstock aligning it so there is a thin red frame in the circle.
- 5. Carefully pick up just the embossed panel and use a pencil to mark the mat where to want to adhere the Poppy Parade square.
- 6. Use Liquid Glue to adhere the square to the mat.
- 7. In the center of the hold in the Poppy Parade square, stamp the *Modern Garden* flower in Poppy Parade ink onto the mat.
- 8. Stamp the flower center in Tuxedo Black Memento Ink.
- 9. Use Stampin' Dimensionals to adhere the embossed card front onto the mat.
- 10. Use the Dark Daffodil Delight Stampin' Blend to color a few small white *Classic Matte Dots*.
- 11. Adhere them into the middle of the flower.
- 12. Use the **Bough Punch** to cut out two Basic Black cardstock leaves.
- 13. On the 1/2" x 2 1/4" strip of Basic White cardstock stamp the sentiment from *Go To Greetings* in Poppy Parade ink.
- 14. Use Liquid Glue on the right end of the sentiment to adhere it to the card front.
- 15. Use Liquid Glue to adhere the two **Bough Punch** leaves.
- 16. Tie a small bow tied white Baker's Twine.
- 17. Use Liquid Glue to adhere the bow.
- 18. Add three black *Classic Matte Dots*.
- 19. On the second 3 7/8" x 5 1/8" piece of Basic White cardstock, stamp the flower and the flower center in Poppy Parade and Tuxedo Black.

- 20.Use Liquid Glue to adhere the panel to the second  $4" \times 5 1/4"$  piece of Basic White cardstock.
- 21. Use Liquid Glue to adhere the matted panel to the inside of the Poppy Parade card base.
- 22.Use Stampin' Dimensionals to adhere the card front to the front of the card base.
- 23.Stamp the flower on the front of the Basic White Medium Envelope.
- 24. Stamp the flower on the envelope flap.
- 25. DONE! ©