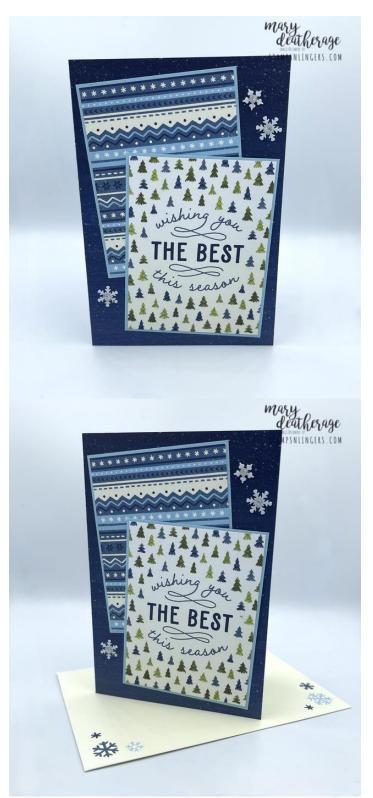

## Card Stock Cuts for this Project:

Night of Navy Cardstock:  $6\ 1/4" \times 8\ 1/2"$  (card base - scored and folded at  $4\ 1/4"$ )

<u>Balmy Blue Cardstock</u>:  $3 1/8" \times 4 1/8" (x2 - mats for Memories & More cards on front); 4" <math>\times 6"$  (mat for inner liner)

<u>Very Vanilla Cardstock</u>: 3 7/8" x 5 7/8" (inner liner)

Beary Christmas DSP: 4 1/4" x 6 1/4" (front card panel)

## Instructions for this Project:

- 1. Use Liquid Glue to adhere the  $41/4" \times 61/4"$  piece of of **Beary Christmas DSP** to the front of the Night of Navy card base.
- 2. Use Liquid Glue to adhere two of the **Beary Christmas Memories & More Card Pack** cards to the two 3  $1/8" \times 4 1/8"$  pieces of Balmy Blue cardstock.
- 3. Use Liquid Glue to adhere the matted panels to the card front.
- 4. Add three white Adhesive-backed Snowflakes.
- 5. Add a clear Adhesive-backed Sparkle Gem to the center of each snowflake.
- 6. On the 3  $7/8" \times 57/8"$  piece of Very Vanilla cardstock, stamp the **Beary Cute** sentiment in Misty Moonlight ink.
- 7. In the corner, stamp the **Beary Cute** tree a couple of times.
  - a) Stamp it twice in Mossy Meadow ink.
  - b) Stamp each tree again in stamped-off-once Mossy Meadow offsetting that second image a little.
  - c) Stamp each tree a third time this time in stamped-off-TWICE Mossy Meadow ink. So each tree is made up of three stamped images.
- b. Add an Adhesive-backed Snowflake and Adhesive-backed Sparkle Gem combo near the sentiment.

- 8. Use Liquid Glue to adhere the panel to the  $4" \times 6"$  piece of Balmy Blue cardstock.
- 9. Use Liquid Glue to adhere the matted panel to the inside of the card base.
- 10. The envelopes are already decorated for you!
- 11. DONE! ◎