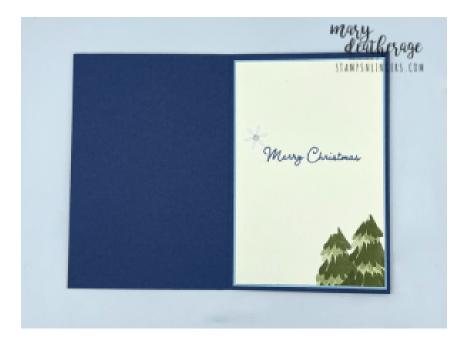

<u>Very Vanilla Cardstock</u>: 3 7/8" x 5 7/8" (inner liner)

Beary Christmas DSP: 4 1/4" x 6 1/4" (front card panel)

- 8. Use Liquid Glue to adhere the panel to the  $4" \times 6"$  piece of Balmy Blue cardstock.
- 9. Use Liquid Glue to adhere the matted panel to the inside of the card base.
- 10. The envelopes are already decorated for you!
- 11. DONE! ◎