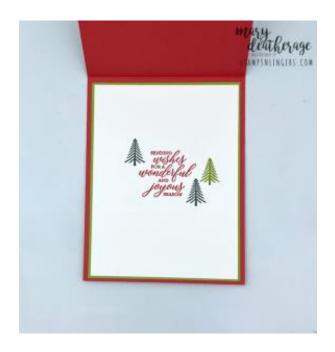

- 18. Use Liquid Glue to adhere the panel to the second  $4" \times 5 \frac{1}{4}"$  piece of Granny Apple Green cardstock.
- 19. Use Liquid Glue to adhere the matted panel to the inside of the Poppy Parade card base.
- 20. Use Stampin' Dimensionals to adhere the card front to the front of the card base.
- 21. Stamp the *Wishes All Around* trees on the front of the Basic White Medium Envelope.
- 22. Add a thin line of Liquid Glue around the edges of the envelope flap.
- 23. Lay the 2 1/4"  $\times$  6" piece of *Merry Bold & Bright DSP* over the flap and rub it lightly to ensure it's stuck down.
- 24. Use Paper Snips to trim off the excess paper.
- 25.DONE! ◎