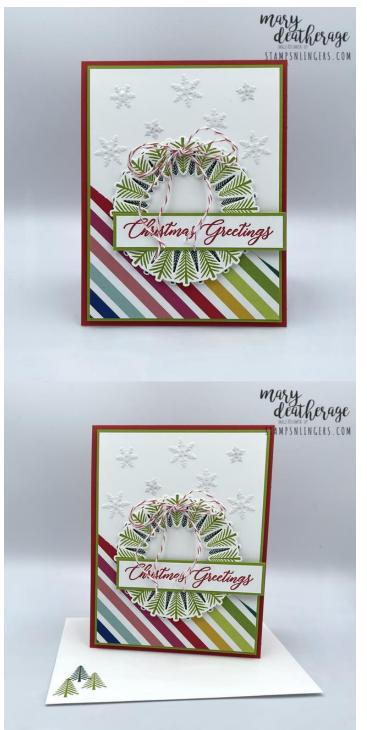

## Wishes All Around Merry Bold & Bright Christmas Card

<u>Link to the Original Project Blog Post:</u> https://wp.me/p5snyt-vxn

<u>Link to Short Video on How to Make This!</u> https://youtube.com/shorts/Juk70UIDWxk

## Card Stock Cuts for this Project:

<u>Poppy Parade Cardstock</u>:  $41/4" \times 11"$  (card base, scored and folded at 51/2")

<u>Granny Apple Green Cardstock</u>:  $1/2" \times 3$  1/2" (mat for sentiment);  $4" \times 5$  1/4" (x2 - mats for card front and inner liner)

Basic White Cardstock: 3/8" x 3 3/8" (sentiment); 3 7/8" x 5 1/8" (x2 - card front and inner liner); Next-to-Largest Stylish Shapes circle die (behind the wreath); Stamped & Die cut Wishes All Around wreaths (x2)

Merry Bold & Bright DSP:  $37/8" \times 37/8"$  (starting point for front DSP panel);  $21/4" \times 6"$  (envelope flap)

## Instructions for this Project:

- 1. Use the rotary cutter Crafter's Tip in my Take Your Pick Tool to free-hand a curved top edge on the 3.7/8"  $\times 3.7/8$ " piece of striped Merry Bold & Bright DSP.
- 2. Use Liquid Glue to adhere the resulting panel to one of the 3 7/8"  $\times$  5 1/8" pieces of Basic White cardstock.
- 3. Use Liquid Glue to adhere the panel to one of the  $4" \times 5 \frac{1}{4"}$  pieces of Granny Apple Green cardstock.
- 4. On a piece of Basic White cardstock, stamp the *Wishes All Around* wreath twice once in Shaded Spruce and once in Granny Apple Green.
- 5. Use the coordinating die in the *Wishes All Around* die set to cut out both stamped images.
- 6. Use Stampin' Dimensionals to adhere the Granny Apple Green wreath on top of the Shaded Spruce wreath offsetting it so that the tips don't line up.
- 7. Use the next-to-largest Stylish Shapes circle die, to cut out a Basic White circle.
- 8. Use Liquid Glue to adhere the circle to the back of the layered wreath.
- 9. Use Liquid Glue to adhere the wreath to the card front.
- 10. On the  $3/8" \times 3 3/8"$  piece of Basic White cardstock, stamp the *Wishes All Around* sentiment in Poppy Parade ink.
- 11. Use Liquid Glue to adhere the sentiment to the  $1/2" \times 3 1/2"$  piece of Granny Apple Green cardstock.
- 12. Use Liquid Glue and a couple of Stampin' Dimensionals to adhere the sentiment to the wreath.
- 13. Tie a small bow from two lengths of Sweet Sorbet 2022-2024 In Color Baker's Twine.
- 14. Use a Glue Dot to adhere the bow to the top of the wreath.
- 15. Add a flurry of white snowflakes from the Adhesive-backed Snowflake Assortment.
- 16. On the second 3  $7/8" \times 5 1/8"$  piece of Basic White cardstock stamp a *Wishes All Around* sentiment in Poppy Parade ink.
- 17. Stamp the small tree from the *Wishes All Around* set in Shaded Spruce and Granny Apple Green.

- 18. Use Liquid Glue to adhere the panel to the second  $4" \times 5 \frac{1}{4}"$  piece of Granny Apple Green cardstock.
- 19. Use Liquid Glue to adhere the matted panel to the inside of the Poppy Parade card base.
- 20. Use Stampin' Dimensionals to adhere the card front to the front of the card base.
- 21. Stamp the *Wishes All Around* trees on the front of the Basic White Medium Envelope.
- 22. Add a thin line of Liquid Glue around the edges of the envelope flap.
- 23. Lay the 2 1/4"  $\times$  6" piece of *Merry Bold & Bright DSP* over the flap and rub it lightly to ensure it's stuck down.
- 24. Use Paper Snips to trim off the excess paper.
- 25.DONE! ◎