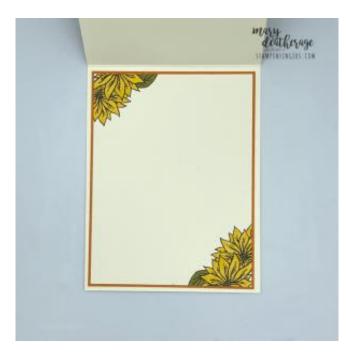

17. Use Liquid Glue to adhere the panel to the second  $4" \times 5 1/4"$  piece of Pumpkin Piecardstock.

- 18. Use Liquid Glue to adhere the matted panel to the inside of the Thick Very Vanilla card base.
- 19. Use Stampin' Dimensionals to adhere the card front to the front of the card base.
- 20. Stamp and color the **Rustic Crate** flowers on the front of the Very Vanilla Medium Envelope.
- 21. Add a thin line of Liquid Glue around the edges of the envelope flap.
- 22. Lay the three 2 1/4"  $\times$  6" pieces of **Tartan Foil Specialty DSP** over the flaps and rub it lightly to ensure it's stuck down.
- 23. Use Paper Snips to trim off the excess paper.
- 24.DONE! ©