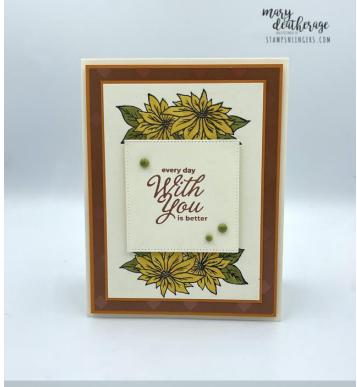

## Card Stock Cuts for this Project:

Thick Very Vanilla Cardstock: 4 1/4" x 11" (card base, scored and folded at 5 1/2")

<u>Pumpkin Pie Cardstock</u>:  $4" \times 5 1/4"$  (mats for card front and inner liner);  $3 3/8" \times 4 5/8"$  (mat for middle panel)

<u>Old Olive Cardstock</u>: Christmas Classics Die cut holly leaves (x2)

Very Vanilla Cardstock: 3 1/4" x 4 1/2" (middle panel); Next-to-Largest Stylish Shapes square die cut (sentiment); 3 7/8" x 5 1/8" (inner liner)

<u>Tartan Foil Specialty DSP</u>:  $37/8" \times 5$  1/8" (card front);  $21/4" \times 6"$  (x3 - envelope flap)

### Instructions for this Project:

- 1. Use Liquid Glue to adhere the 3  $7/8" \times 5 1/8"$  piece of Copper Clay **Tartan Foil Specialty DSP** to one of the  $4" \times 5 1/4"$  pieces of Pumpkin Pie cardstock.
- 2. On the top of the 3 1/4"  $\times$  4 1/2" piece of Very Vanilla cardstock, stamp the flower spray image from *Rustic Crate* in Tuxedo Black Memento Ink.
- 3. Rotate the cardstock 180 degrees and stamp the image again on the bottom of the panel.
- 4. Use the Dark Daffodil Delight Stampin' Blend to color the flowers.
- 5. Add a little color at the base of the petals with the Light Pumpkin Pie Blend.
- 6. Color the middles of the flowers with the Light Pecan Pie Blend.
- 7. Color the leaves with the Dark Old Olive Blend.
- 8. Use the Clear Wink of Stella Glitter Brush on the flowers.
- 9. Use Liquid Glue to adhere the panel to the 3  $3/8" \times 45/8"$  piece of Pumpkin Piecardstock.
- 10. Use Liquid Glue to adhere the matted panel to the card front.
- 11. On a piece of Very Vanilla, stamp the Rustic Crate sentiment in Copper Clay ink.
- 12. Use the next-to-largest square Stylish Shapes Die to cut out the sentiment.
- 13. Use Stampin' Dimensionals to adhere the sentiment to the card front.
- 14. Add three Old Olive Adhesive-backed Speckled Dots.
- 15. In the corners of the 3  $7/8" \times 5 1/8"$  piece of Very Vanilla cardstock, stamp the **Rustic Crate** flowers in Tuxedo Black Memento Ink.
- 16. Use the Blends and the *Clear Wink of Stella Glitter Brush* to color the flowers in the same way you did on the card front.

17. Use Liquid Glue to adhere the panel to the second  $4" \times 5 1/4"$  piece of Pumpkin Piecardstock.

- 18. Use Liquid Glue to adhere the matted panel to the inside of the Thick Very Vanilla card base.
- 19. Use Stampin' Dimensionals to adhere the card front to the front of the card base.
- 20. Stamp and color the **Rustic Crate** flowers on the front of the Very Vanilla Medium Envelope.
- 21. Add a thin line of Liquid Glue around the edges of the envelope flap.
- 22. Lay the three 2 1/4"  $\times$  6" pieces of **Tartan Foil Specialty DSP** over the flaps and rub it lightly to ensure it's stuck down.
- 23. Use Paper Snips to trim off the excess paper.
- 24.DONE! ©