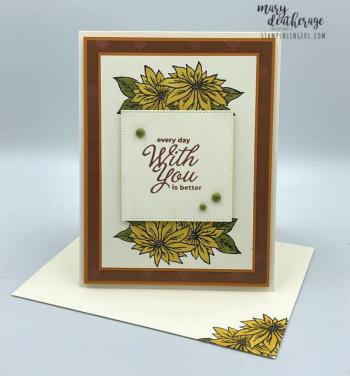

## Card Stock Cuts for this Project:

Thick Very Vanilla Cardstock: 4 1/4" x 11" (card base, scored and folded at 5 1/2")

<u>Pumpkin Pie Cardstock</u>:  $4" \times 5 1/4"$  (mats for card front and inner liner);  $3 3/8" \times 4 5/8"$  (mat for middle panel)

<u>Old Olive Cardstock</u>: Christmas Classics Die cut holly leaves (x2)

Very Vanilla Cardstock: 3 1/4" x 4 1/2" (middle panel); Next-to-Largest Stylish Shapes square die cut (sentiment); 3 7/8" x 5 1/8" (inner liner)

<u>Tartan Foil Specialty DSP</u>:  $37/8" \times 5$  1/8" (card front);  $21/4" \times 6"$  (x3 - envelope flap)

### Instructions for this Project:

- 1. Use Liquid Glue to adhere the 3  $7/8" \times 5 1/8"$  piece of Copper Clay **Tartan Foil Specialty DSP** to one of the  $4" \times 5 1/4"$  pieces of Pumpkin Pie cardstock.
- 2. On the top of the 3 1/4"  $\times$  4 1/2" piece of Very Vanilla cardstock, stamp the flower spray image from *Rustic Crate* in Tuxedo Black Memento Ink.
- 3. Rotate the cardstock 180 degrees and stamp the image again on the bottom of the panel.
- 4. Use the Dark Daffodil Delight Stampin' Blend to color the flowers.
- 5. Add a little color at the base of the petals with the Light Pumpkin Pie Blend.
- 6. Color the middles of the flowers with the Light Pecan Pie Blend.
- 7. Color the leaves with the Dark Old Olive Blend.
- 8. Use the Clear Wink of Stella Glitter Brush on the flowers.
- 9. Use Liquid Glue to adhere the panel to the 3  $3/8" \times 45/8"$  piece of Pumpkin Piecardstock.
- 10. Use Liquid Glue to adhere the matted panel to the card front.
- 11. On a piece of Very Vanilla, stamp the Rustic Crate sentiment in Copper Clay ink.
- 12. Use the next-to-largest square Stylish Shapes Die to cut out the sentiment.
- 13. Use Stampin' Dimensionals to adhere the sentiment to the card front.
- 14. Add three Old Olive Adhesive-backed Speckled Dots.
- 15. In the corners of the 3  $7/8" \times 5 1/8"$  piece of Very Vanilla cardstock, stamp the **Rustic Crate** flowers in Tuxedo Black Memento Ink.
- 16. Use the Blends and the *Clear Wink of Stella Glitter Brush* to color the flowers in the same way you did on the card front.

17. Use Liquid Glue to adhere the panel to the second  $4" \times 5 1/4"$  piece of Pumpkin Piecardstock.

- 18. Use Liquid Glue to adhere the matted panel to the inside of the Thick Very Vanilla card base.
- 19. Use Stampin' Dimensionals to adhere the card front to the front of the card base.
- 20. Stamp and color the **Rustic Crate** flowers on the front of the Very Vanilla Medium Envelope.
- 21. Add a thin line of Liquid Glue around the edges of the envelope flap.
- 22. Lay the three 2 1/4"  $\times$  6" pieces of **Tartan Foil Specialty DSP** over the flaps and rub it lightly to ensure it's stuck down.
- 23. Use Paper Snips to trim off the excess paper.
- 24.DONE! ©