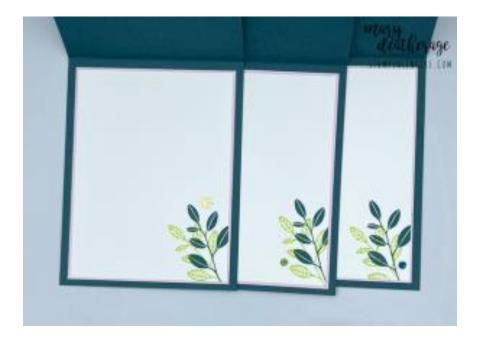

### Instructions for this Project:

- 1. Stack the three 3 3/4" x 5" pieces of the **Delightful Floral DSP**. Tip: select three patterns of different "scale" so perhaps have a solid, a small floral and a larger floral/leaf design.
- 2. Keeping them tightly stacked, used the Paper Trimmer to cut them into three angled pieces. Tip: the actual sizes of the resulting pieces isn't all that important. Cut them all at the same time then set each "stack" aside. It helped to "re-build" the card front as I set the pieces aside.
- 3. Set the three 3  $7/8" \times 5 1/8"$  pieces of Bubble Bath cardstock on your work surface and then spread the pieces out - distributing them to the mats, making sure each one has one piece of each of the designs.
- 4. Use Liquid Glue to attach each piece to the mats.
- 5. For the first card:

## 7. For the third card:

- a) Stamp the sentiment from *Layering Leaves* in Pretty Peacock and cut it out with the smallest *Nested Essentials* die.
- b) Use the largest rectangle die from **Nested Essentials** to cut out a leafstrewn piece of **Basics Vellum Specialty DSP**.
- c) Use a thin line of Liquid Glue right in the center of the rectangle to adhere it to the card front.
- d) Use Stampin' Seal, to adhere a loop of **Bubble Bath 3/8" Sheer Ribbon** into a figure 8.
- e) Use the Bough Punch to cut out Parakeet Party and Gold Foil leaves.
- f) Use Stampin' Dimensionals to adhere the sentiment.
- g) Use Liquid Glue to adhere the leaves underneath the sentiment.
- h) Add three Pretty Peacock sequins from the Adhesive-Backed Sequins Trio.
- 8. In the corner of each of the 3 3/4" x 5" pieces of Basic White cardstock, stamp two leaves from the *Layering Leaves* set one in Pretty Peacock and the second in Parakeet Party ink.
- 9. Use Liquid Glue to adhere each of the panels to the remaining 3 7/8" x 5 1/8" pieces of Bubble Bath cardstock.
- 10. Use Liquid Glue to adhere the matted panel to the inside of the Pretty Peacock card bases.
- 11. Use Stampin' Dimensionals to adhere the three card fronts to the front of the card bases.
- 12. Add an embellishment to each inner liner matching the embellishment that is on that card front.

- 13. Stamp the two *Layering Leaves* leaves on the front of three Basic White Medium Envelopes.
- 14. Add a thin line of Liquid Glue around the edges of the envelope flap.

15. Lay the three 2 1/4" x 6" pieces of **Delightful Floral DSP** over the flaps and rub it lightly to ensure it's stuck down.