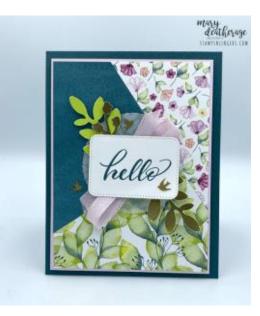

## 7. For the third card:

- a) Stamp the sentiment from *Layering Leaves* in Pretty Peacock and cut it out with the smallest *Nested Essentials* die.
- b) Use the largest rectangle die from **Nested Essentials** to cut out a leafstrewn piece of **Basics Vellum Specialty DSP**.
- c) Use a thin line of Liquid Glue right in the center of the rectangle to adhere it to the card front.
- d) Use Stampin' Seal, to adhere a loop of **Bubble Bath 3/8" Sheer Ribbon** into a figure 8.
- e) Use the Bough Punch to cut out Parakeet Party and Gold Foil leaves.
- f) Use Stampin' Dimensionals to adhere the sentiment.
- g) Use Liquid Glue to adhere the leaves underneath the sentiment.
- h) Add three Pretty Peacock sequins from the Adhesive-Backed Sequins Trio.
- 8. In the corner of each of the 3 3/4" x 5" pieces of Basic White cardstock, stamp two leaves from the *Layering Leaves* set one in Pretty Peacock and the second in Parakeet Party ink.
- 9. Use Liquid Glue to adhere each of the panels to the remaining 3 7/8" x 5 1/8" pieces of Bubble Bath cardstock.
- 10. Use Liquid Glue to adhere the matted panel to the inside of the Pretty Peacock card bases.
- 11. Use Stampin' Dimensionals to adhere the three card fronts to the front of the card bases.
- 12. Add an embellishment to each inner liner matching the embellishment that is on that card front.