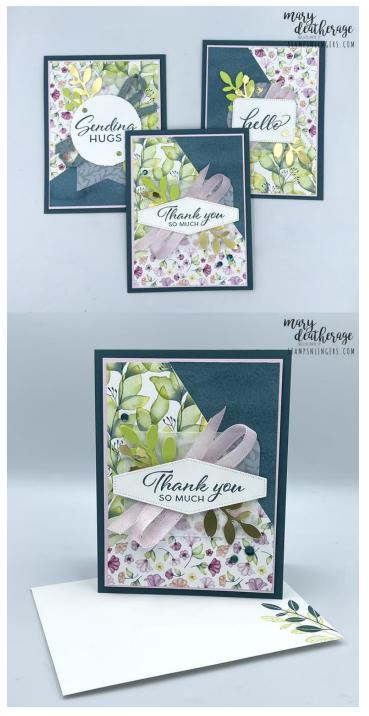

# Layering Leaves Delightful Floral Stack, Cut and Shuffle Cards

Link to the Original Project Blog Post: https://wp.me/p5snyt-vjh

Link to Video on How to Make This! https://youtube.com/live/nGLJpnk-RgY

Card Stock Cuts for this Project:

### Instructions for this Project:

- 1. Stack the three 3 3/4" x 5" pieces of the **Delightful Floral DSP**. Tip: select three patterns of different "scale" so perhaps have a solid, a small floral and a larger floral/leaf design.
- 2. Keeping them tightly stacked, used the Paper Trimmer to cut them into three angled pieces. Tip: the actual sizes of the resulting pieces isn't all that important. Cut them all at the same time then set each "stack" aside. It helped to "re-build" the card front as I set the pieces aside.
- 3. Set the three 3  $7/8" \times 5 1/8"$  pieces of Bubble Bath cardstock on your work surface and then spread the pieces out - distributing them to the mats, making sure each one has one piece of each of the designs.
- 4. Use Liquid Glue to attach each piece to the mats.
- 5. For the first card:

- a) Stamp the sentiment from *Layering Leaves* in Pretty Peacock and cut it out with the fourth-from-the-smallest *Deckled Circle* die.
- b) Use the largest banner die from **Nested Essentials** to cut out a leaf-strewn piece of **Basics Vellum Specialty DSP**.
- c) Cut the banner into two pieces and use Liquid Glue to adhere each piece to the card front with a gap between them. You're making the banner longer than it really is.
- d) Use Stampin' Seal to adhere a loop of *Lost Lagoon 1/4" Bordered Ribbon* into a figure 8.
- e) Use the Bough Punch to cut out Parakeet Party and Gold Foil leaves.
- f) Use Stampin' Dimensionals to adhere the sentiment.
- g) Use Liquid Glue to adhere the leaves underneath the sentiment.
- h) Add three green *Adhesive-backed Glitter Sequins*.

#### 6. For the second card:

- a) Stamp the sentiment from *Layering Leaves* in Pretty Peacock and cut it out with the next-to-smallest *Nested Essentials* rectangle die.
- b) Use the fourth-from-the-smallest **Deckled Circle** die to cut out a leafstrewn piece of **Basics Vellum Specialty DSP**.
- c) Use a thin line of Liquid Glue right in the center of the circle to adhere it to the card front.
- d) Use Stampin' Seal, to adhere a loop of **Bubble Bath 3/8" Sheer Ribbon** into a figure 8.
- e) Use the Bough Punch to cut out Parakeet Party and Gold Foil leaves.
- f) Use Stampin' Dimensionals to adhere the sentiment.
- g) Use Liquid Glue to adhere the leaves underneath the sentiment.
- h) Add three of the Adhesive-backed Dragonflies and Birds.

## 7. For the third card:

- a) Stamp the sentiment from *Layering Leaves* in Pretty Peacock and cut it out with the smallest *Nested Essentials* die.
- b) Use the largest rectangle die from **Nested Essentials** to cut out a leafstrewn piece of **Basics Vellum Specialty DSP**.
- c) Use a thin line of Liquid Glue right in the center of the rectangle to adhere it to the card front.
- d) Use Stampin' Seal, to adhere a loop of **Bubble Bath 3/8" Sheer Ribbon** into a figure 8.
- e) Use the Bough Punch to cut out Parakeet Party and Gold Foil leaves.
- f) Use Stampin' Dimensionals to adhere the sentiment.
- g) Use Liquid Glue to adhere the leaves underneath the sentiment.
- h) Add three Pretty Peacock sequins from the Adhesive-Backed Sequins Trio.
- 8. In the corner of each of the 3 3/4" x 5" pieces of Basic White cardstock, stamp two leaves from the *Layering Leaves* set one in Pretty Peacock and the second in Parakeet Party ink.
- 9. Use Liquid Glue to adhere each of the panels to the remaining 3 7/8" x 5 1/8" pieces of Bubble Bath cardstock.
- 10. Use Liquid Glue to adhere the matted panel to the inside of the Pretty Peacock card bases.
- 11. Use Stampin' Dimensionals to adhere the three card fronts to the front of the card bases.
- 12. Add an embellishment to each inner liner matching the embellishment that is on that card front.