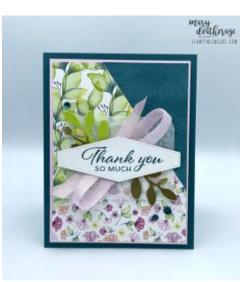

- a) Stamp the sentiment from *Layering Leaves* in Pretty Peacock and cut it out with the fourth-from-the-smallest *Deckled Circle* die.
- b) Use the largest banner die from **Nested Essentials** to cut out a leaf-strewn piece of **Basics Vellum Specialty DSP**.
- c) Cut the banner into two pieces and use Liquid Glue to adhere each piece to the card front with a gap between them. You're making the banner longer than it really is.
- d) Use Stampin' Seal to adhere a loop of *Lost Lagoon 1/4" Bordered Ribbon* into a figure 8.
- e) Use the Bough Punch to cut out Parakeet Party and Gold Foil leaves.
- f) Use Stampin' Dimensionals to adhere the sentiment.
- g) Use Liquid Glue to adhere the leaves underneath the sentiment.
- h) Add three green *Adhesive-backed Glitter Sequins*.