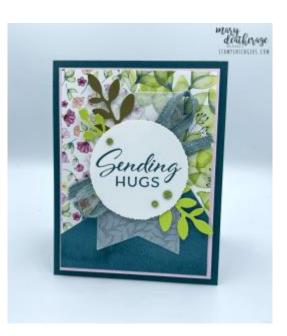

#### 6. For the second card:

- a) Stamp the sentiment from *Layering Leaves* in Pretty Peacock and cut it out with the next-to-smallest *Nested Essentials* rectangle die.
- b) Use the fourth-from-the-smallest **Deckled Circle** die to cut out a leafstrewn piece of **Basics Vellum Specialty DSP**.
- c) Use a thin line of Liquid Glue right in the center of the circle to adhere it to the card front.
- d) Use Stampin' Seal, to adhere a loop of **Bubble Bath 3/8" Sheer Ribbon** into a figure 8.
- e) Use the Bough Punch to cut out Parakeet Party and Gold Foil leaves.
- f) Use Stampin' Dimensionals to adhere the sentiment.
- g) Use Liquid Glue to adhere the leaves underneath the sentiment.
- h) Add three of the Adhesive-backed Dragonflies and Birds.