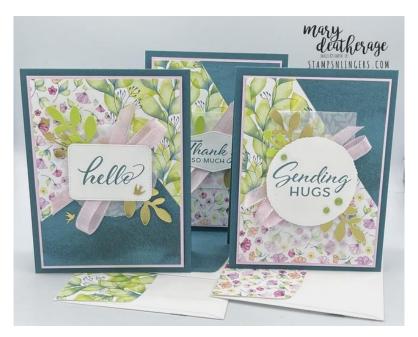

- a) Stamp the sentiment from *Layering Leaves* in Pretty Peacock and cut it out with the fourth-from-the-smallest *Deckled Circle* die.
- b) Use the largest banner die from **Nested Essentials** to cut out a leaf-strewn piece of **Basics Vellum Specialty DSP**.
- c) Cut the banner into two pieces and use Liquid Glue to adhere each piece to the card front with a gap between them. You're making the banner longer than it really is.
- d) Use Stampin' Seal to adhere a loop of *Lost Lagoon 1/4" Bordered Ribbon* into a figure 8.
- e) Use the Bough Punch to cut out Parakeet Party and Gold Foil leaves.
- f) Use Stampin' Dimensionals to adhere the sentiment.
- g) Use Liquid Glue to adhere the leaves underneath the sentiment.
- h) Add three green *Adhesive-backed Glitter Sequins*.

#### 6. For the second card:

- a) Stamp the sentiment from *Layering Leaves* in Pretty Peacock and cut it out with the next-to-smallest *Nested Essentials* rectangle die.
- b) Use the fourth-from-the-smallest **Deckled Circle** die to cut out a leafstrewn piece of **Basics Vellum Specialty DSP**.
- c) Use a thin line of Liquid Glue right in the center of the circle to adhere it to the card front.
- d) Use Stampin' Seal, to adhere a loop of **Bubble Bath 3/8" Sheer Ribbon** into a figure 8.
- e) Use the Bough Punch to cut out Parakeet Party and Gold Foil leaves.
- f) Use Stampin' Dimensionals to adhere the sentiment.
- g) Use Liquid Glue to adhere the leaves underneath the sentiment.
- h) Add three of the Adhesive-backed Dragonflies and Birds.

## 7. For the third card:

- a) Stamp the sentiment from *Layering Leaves* in Pretty Peacock and cut it out with the smallest *Nested Essentials* die.
- b) Use the largest rectangle die from **Nested Essentials** to cut out a leafstrewn piece of **Basics Vellum Specialty DSP**.
- c) Use a thin line of Liquid Glue right in the center of the rectangle to adhere it to the card front.
- d) Use Stampin' Seal, to adhere a loop of **Bubble Bath 3/8" Sheer Ribbon** into a figure 8.
- e) Use the Bough Punch to cut out Parakeet Party and Gold Foil leaves.
- f) Use Stampin' Dimensionals to adhere the sentiment.
- g) Use Liquid Glue to adhere the leaves underneath the sentiment.
- h) Add three Pretty Peacock sequins from the Adhesive-Backed Sequins Trio.
- 8. In the corner of each of the 3 3/4" x 5" pieces of Basic White cardstock, stamp two leaves from the *Layering Leaves* set one in Pretty Peacock and the second in Parakeet Party ink.
- 9. Use Liquid Glue to adhere each of the panels to the remaining 3 7/8" x 5 1/8" pieces of Bubble Bath cardstock.
- 10. Use Liquid Glue to adhere the matted panel to the inside of the Pretty Peacock card bases.
- 11. Use Stampin' Dimensionals to adhere the three card fronts to the front of the card bases.
- 12. Add an embellishment to each inner liner matching the embellishment that is on that card front.