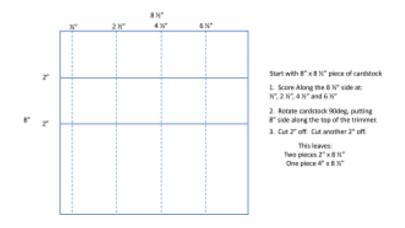

## Instructions for this Project:

1. Start with an 8" x 8 1/2" piece of cardstock (Soft Sea Foam or Balmy Blue).

2. As the template shows, score along the long edge at 1/2", 2 1/2", 4 1/2" and 6 1/2".

Rortate the cardstock 90 degrees and - on the short side - cut a 2" piece and then a second 2" piece. Note: you'll end up with two 2" x 8 1/2" pieces and one 4" x 8 1/2" piece.
Fold all the score lines in the same direction and burnish them with a Bone Folder.
Use Tear & Tape Adhesive on the 1/2" "tabs" on each piece to fold the cardstock into the cubes and tower. Note: check out the video - it's a LOT easier to show it than write it!