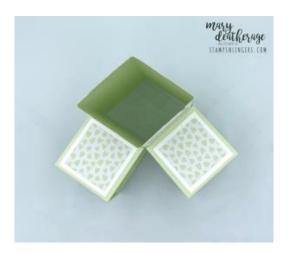

## Instructions for this Project:

1. Start with an 8" x 8 1/2" piece of cardstock (Soft Sea Foam or Balmy Blue).

2. As the template shows, score along the long edge at 1/2", 2 1/2", 4 1/2" and 6 1/2".

Rortate the cardstock 90 degrees and - on the short side - cut a 2" piece and then a second 2" piece. Note: you'll end up with two 2" x 8 1/2" pieces and one 4" x 8 1/2" piece.
Fold all the score lines in the same direction and burnish them with a Bone Folder.
Use Tear & Tape Adhesive on the 1/2" "tabs" on each piece to fold the cardstock into the cubes and tower. Note: check out the video - it's a LOT easier to show it than write it!

6. Use Liquid Glue to adhere the two cubes to the tower.

7. Use Liquid Glue to adhere the 12 - 1  $\frac{1}{2}$ " x 1 1/2" pieces of DSP to the 12 - 1  $\frac{3}{4}$ " x 1  $\frac{3}{4}$ " pieces of Basic White cardstock.