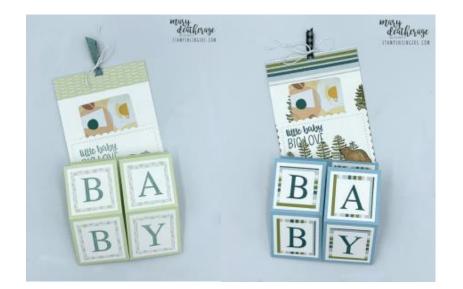

16. Use the middle *Scalloped Contours* rectangle die to cut out a Basic White rectangle.

17. Stamp the Little Dreamers sentiment - in Lost Lagoon or Pretty Peacock.

18. For the Soft Sea Foam card - stamp the *Little Dreamers* cow in Lost Lagoon and color him with the Light Soft Sea Foam, Lost Lagoon and Petal Pink Stampin' Blends.

19. For the second card, stamp the *Forever Forest* trees in Old Olive.

20.On a piece of Basic White, stamp the baby bear from the **Beary Cute** set in Tuxedo Black Memento Ink.

21. Use the Light Pecan Pie Stampin' Blend to color the bear.

22.Use Paper Snips to cut out the bear.

23. Use Liquid Glue to adhere the bear to the die cut.

24.Use **Tear & Tape Adhesive** on the sides and bottom of the die cut to adhere it to the bottom of the panel. Note: get the Tear & Tape as close to the edge as you can. 25.Stamp the **Little Dreamers** cow or the **Forever Forest** trees on the front of the Basic White Medium Envelope.