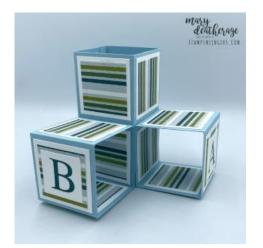

## Instructions for this Project:

1. Start with an 8" x 8 1/2" piece of cardstock (Soft Sea Foam or Balmy Blue).

2. As the template shows, score along the long edge at 1/2", 2 1/2", 4 1/2" and 6 1/2".

Rortate the cardstock 90 degrees and - on the short side - cut a 2" piece and then a second 2" piece. Note: you'll end up with two 2" x 8 1/2" pieces and one 4" x 8 1/2" piece.
Fold all the score lines in the same direction and burnish them with a Bone Folder.
Use Tear & Tape Adhesive on the 1/2" "tabs" on each piece to fold the cardstock into the cubes and tower. Note: check out the video - it's a LOT easier to show it than write it!

6. Use Liquid Glue to adhere the two cubes to the tower.

7. Use Liquid Glue to adhere the 12 - 1  $\frac{1}{2}$ " x 1 1/2" pieces of DSP to the 12 - 1  $\frac{3}{4}$ " x 1  $\frac{3}{4}$ " pieces of Basic White cardstock.

8. Use Liquid Glue to adhere the matted squares to the faces of the card bases.

9. Stamp the *Classic Letters* letters on the four 1 1/4" x 1 1/4" piece of Basic White cardstock in Lost Lagoon ink (for the Soft Sea Foam card) or Pretty Peacock (for the *Walk in the Forest* card).

10. Fold the card as shown above and use Liquid Glue to adhere the letter squares in place. Note: DO fold the card up to add the letters - it really makes it easier to see where they need to go!

11. Use Liquid Glue to adhere the 1"  $\times$  3 3/4" piece of the coordinating DSP to the top of the 3 3/4"  $\times$  5" piece of Basic White cardstock.