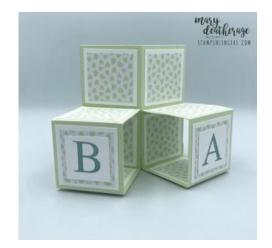

6. Use Liquid Glue to adhere the two cubes to the tower.

7. Use Liquid Glue to adhere the 12 - 1  $\frac{1}{2}$ " x 1 1/2" pieces of DSP to the 12 - 1  $\frac{3}{4}$ " x 1  $\frac{3}{4}$ " pieces of Basic White cardstock.

8. Use Liquid Glue to adhere the matted squares to the faces of the card bases.

9. Stamp the *Classic Letters* letters on the four 1 1/4" x 1 1/4" piece of Basic White cardstock in Lost Lagoon ink (for the Soft Sea Foam card) or Pretty Peacock (for the *Walk in the Forest* card).

10. Fold the card as shown above and use Liquid Glue to adhere the letter squares in place. Note: DO fold the card up to add the letters - it really makes it easier to see where they need to go!

11. Use Liquid Glue to adhere the 1"  $\times$  3 3/4" piece of the coordinating DSP to the top of the 3 3/4"  $\times$  5" piece of Basic White cardstock.