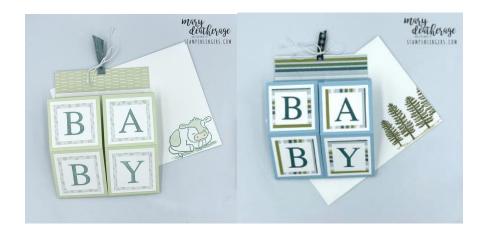

## Forever Forest Little Dreamers Triple Cube Pop-Up Card

Link to the Original Project Blog Post: https://wp.me/p5snyt-vcy

<u>Link to Short Video on How to Make this</u> <u>One:</u> <u>https://youtube.com/live/wOMaThK1sN4</u>

## Instructions for this Project:

1. Start with an 8" x 8 1/2" piece of cardstock (Soft Sea Foam or Balmy Blue).

2. As the template shows, score along the long edge at 1/2", 2 1/2", 4 1/2" and 6 1/2".

Rortate the cardstock 90 degrees and - on the short side - cut a 2" piece and then a second 2" piece. Note: you'll end up with two 2" x 8 1/2" pieces and one 4" x 8 1/2" piece.
Fold all the score lines in the same direction and burnish them with a Bone Folder.
Use Tear & Tape Adhesive on the 1/2" "tabs" on each piece to fold the cardstock into the cubes and tower. Note: check out the video - it's a LOT easier to show it than write it!

10. Fold the card as shown above and use Liquid Glue to adhere the letter squares in place. Note: DO fold the card up to add the letters - it really makes it easier to see where they need to go!

11. Use Liquid Glue to adhere the 1"  $\times$  3 3/4" piece of the coordinating DSP to the top of the 3 3/4"  $\times$  5" piece of Basic White cardstock.