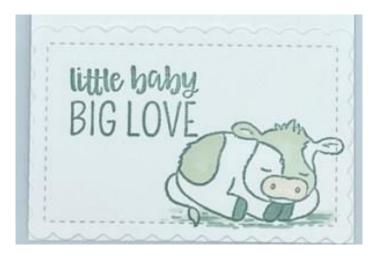

16. Use the middle *Scalloped Contours* rectangle die to cut out a Basic White rectangle.

17. Stamp the Little Dreamers sentiment - in Lost Lagoon or Pretty Peacock.

18. For the Soft Sea Foam card - stamp the *Little Dreamers* cow in Lost Lagoon and color him with the Light Soft Sea Foam, Lost Lagoon and Petal Pink Stampin' Blends.