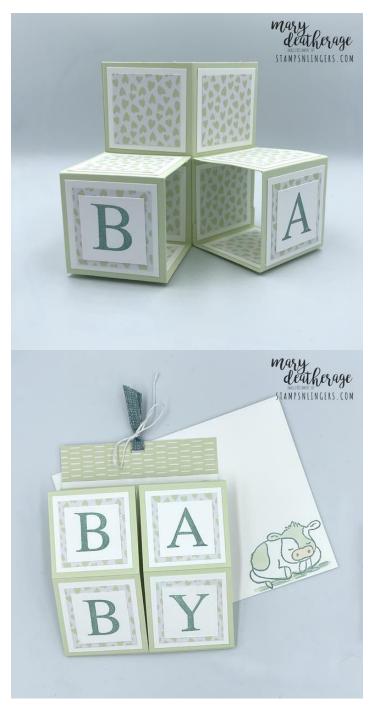

## Forever Forest Little Dreamers Triple Cube Pop-Up Card

Link to the Original Project Blog Post: https://wp.me/p5snyt-vcy

<u>Link to Short Video on How to Make this</u> <u>One:</u> <u>https://youtube.com/live/wOMaThK1sN4</u>

8. Use Liquid Glue to adhere the matted squares to the faces of the card bases.

9. Stamp the *Classic Letters* letters on the four 1 1/4" x 1 1/4" piece of Basic White cardstock in Lost Lagoon ink (for the Soft Sea Foam card) or Pretty Peacock (for the *Walk in the Forest* card).

10. Fold the card as shown above and use Liquid Glue to adhere the letter squares in place. Note: DO fold the card up to add the letters - it really makes it easier to see where they need to go!

11. Use Liquid Glue to adhere the 1"  $\times$  3 3/4" piece of the coordinating DSP to the top of the 3 3/4"  $\times$  5" piece of Basic White cardstock.

16. Use the middle *Scalloped Contours* rectangle die to cut out a Basic White rectangle.

17. Stamp the Little Dreamers sentiment - in Lost Lagoon or Pretty Peacock.

18. For the Soft Sea Foam card - stamp the *Little Dreamers* cow in Lost Lagoon and color him with the Light Soft Sea Foam, Lost Lagoon and Petal Pink Stampin' Blends.