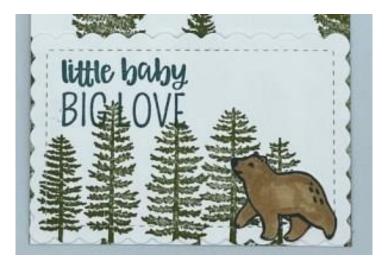

12. For the *Walk in the Forest* card, used the *Forever Forest* set to stamp a few trees in Old Olive ink on the lower portion of the Basic White panel.

13. Use the Very Best Trio Punch to punch a ribbon slot in the top of the panel.

19. For the second card, stamp the *Forever Forest* trees in Old Olive.

20.On a piece of Basic White, stamp the baby bear from the **Beary Cute** set in Tuxedo Black Memento Ink.

21. Use the Light Pecan Pie Stampin' Blend to color the bear.