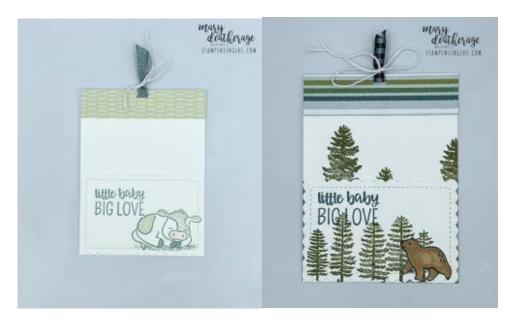

12. For the *Walk in the Forest* card, used the *Forever Forest* set to stamp a few trees in Old Olive ink on the lower portion of the Basic White panel.

13. Use the Very Best Trio Punch to punch a ribbon slot in the top of the panel.

16. Use the middle *Scalloped Contours* rectangle die to cut out a Basic White rectangle.

17. Stamp the Little Dreamers sentiment - in Lost Lagoon or Pretty Peacock.

18. For the Soft Sea Foam card - stamp the *Little Dreamers* cow in Lost Lagoon and color him with the Light Soft Sea Foam, Lost Lagoon and Petal Pink Stampin' Blends.

19. For the second card, stamp the *Forever Forest* trees in Old Olive.

20.On a piece of Basic White, stamp the baby bear from the **Beary Cute** set in Tuxedo Black Memento Ink.

21. Use the Light Pecan Pie Stampin' Blend to color the bear.