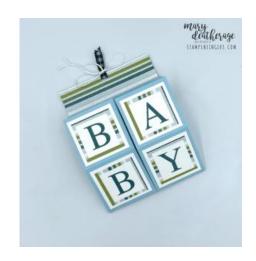

10. Fold the card as shown above and use Liquid Glue to adhere the letter squares in place. Note: DO fold the card up to add the letters - it really makes it easier to see where they need to go!

11. Use Liquid Glue to adhere the 1"  $\times$  3 3/4" piece of the coordinating DSP to the top of the 3 3/4"  $\times$  5" piece of Basic White cardstock.

16. Use the middle *Scalloped Contours* rectangle die to cut out a Basic White rectangle.

17. Stamp the Little Dreamers sentiment - in Lost Lagoon or Pretty Peacock.

18. For the Soft Sea Foam card - stamp the *Little Dreamers* cow in Lost Lagoon and color him with the Light Soft Sea Foam, Lost Lagoon and Petal Pink Stampin' Blends.