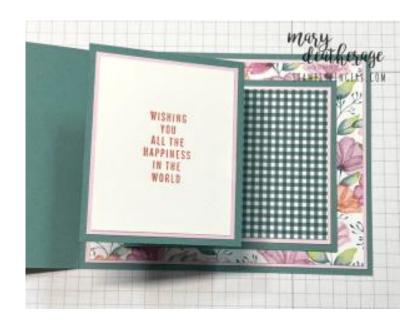

<u>Basic White Cardstock</u>:  $23/8" \times 27/8"$  (small card's front sentiment panel);  $21/8" \times 27/8"$  (small card's middle sentiment panel);  $37/8" \times 51/8"$  (back of large card)

<u>Delightful Floral DSP</u>:  $23/8" \times 37/8"$  (large card's front panel);  $37/8" \times 51/8"$  (large card's inside back panel);  $21/4" \times 6"$  (envelope flap)

- 32. Add three Pretty Peacock sequins from the Adhesive-backed Sequins Trio.
- 33. Stamp the *Translucent Florals* foliage in Lost Lagoon ink on the 3 7/8"  $\times$  5 1/8" piece of Basic White cardstock.