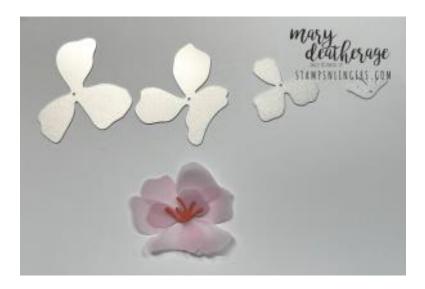

19. Add Liquid Glue to the BACK of the front panel of the small card.

20. Close the card - adhering the small card's front panel to the large card's front panel!

21. This made the Double Z-Fold.

- 22. To make the flower color enough Vellum cardstock with the Dark Bubble Bath Stampin' Blend to be able to cut out three petals using the *Translucent Florals* dies as shown below.
- 23. Use the small flower center die to cut out a Calypso Coral center.

- 24. Lightly curl the vellum petals with a Bone Folder.
- 25. Use a couple of Glue Dots to adhere the two large petals together.
- 26. Use a Glue Dot to adhere the smaller petal on top.
- 27. Use a Glue Dot to adhere the Calypso Coral flower center.
- 28. Use a Glue Dot to adhere the completed flower to the front corner of the small card base.
- 29. Color Vellum cardstock with the Dark Parakeet Party Stampin Blend.
- 30. Use the two large leaves from the Translucent Florals dies.
- 31. Tuck the leaves under the petals adhering them with a couple of Glue Dots!