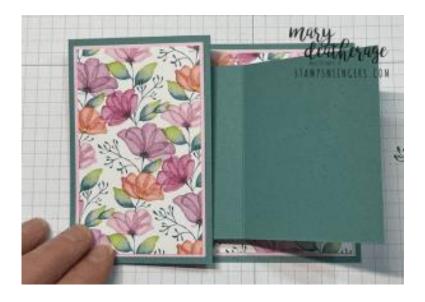

<u>Basic White Cardstock</u>:  $23/8" \times 27/8"$  (small card's front sentiment panel);  $21/8" \times 27/8"$  (small card's middle sentiment panel);  $37/8" \times 51/8"$  (back of large card)

<u>Delightful Floral DSP</u>:  $23/8" \times 37/8"$  (large card's front panel);  $37/8" \times 51/8"$  (large card's inside back panel);  $21/4" \times 6"$  (envelope flap)

#### Instructions for this Project:

- 1. Score the 4 1/4" x 11" piece of Lost Lagoon cardstock at 2 3/4" and 5 1/2".
- 2. Fold the 2 3/4" score line as a "mountain" and the 5 1/2" score line as a "valley".
- 3. Score the  $3 \frac{1}{4} \times 9 \frac{1}{4}$  at  $2 \frac{3}{4}$  and  $5 \frac{1}{4}$ .
- 4. Fold the 2 3/4" line as a "mountain" and the second line as a "valley".
- 5. Use Liquid Glue to adhere the 2 3/8" x 3 7/8" piece of Delightful Floral DSP to the 2 1/2" x 4" piece of Bubble Bath cardstock.
- 6. Use Liquid Glue to adhere the matted panel to the front of the large card base.
- 7. Use Liquid Glue to adhere the 3 7/8"  $\times$  5 1/8" piece of Delightful Floral DSP to the 4"  $\times$  5 1/4" piece of Bubble Bath cardstock.
- 8. Use Liquid Glue to adhere the 2  $7/8" \times 3 5/8"$  piece of Pretty Peacock **Glorious Gingham 6"**  $\times$  **6" DSP** to the 3"  $\times$  3 3/4" piece of Bubble Bath cardstock.
- 9. Use Liquid Glue to adhere the matted panel to the inside back panel of the small card base.
- 10. Stamp a *Translucent Florals* sentiment in Calypso Coral on the 2 3/8"  $\times$  2 7/8" piece of Basic White cardstock.
- 11. Use Liquid Glue to adhere the panel to the 2  $1/2" \times 3"$  piece of Bubble Bath cardstock.
- 12. Use Liquid Glue to adhere the matted panel to the front of the small card base.
- 13. Stamp the second sentiment (Happy Birthday) in Calypso Coral ink on the 2 1/8" x 2 7/8" piece of Basic White cardstock.
- 14. Stamp the foliage image from *Translucent Florals* over the sentiment in stamped-off-once Lost Lagoon ink.
- 15. Use Liquid Glue to adhere the panel to the 2  $1/4" \times 3"$  piece of Bubble Bath cardstock.
- 16. Use Liquid Glue to adhere the matted panel to the inside panel of the small card base.