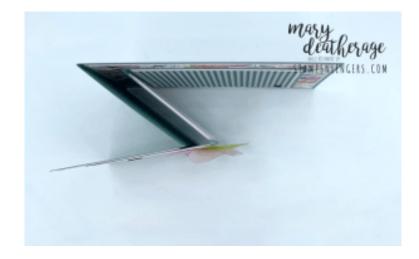

19. Add Liquid Glue to the BACK of the front panel of the small card.

20. Close the card - adhering the small card's front panel to the large card's front panel!

21. This made the Double Z-Fold.

- 22. To make the flower color enough Vellum cardstock with the Dark Bubble Bath Stampin' Blend to be able to cut out three petals using the *Translucent Florals* dies as shown below.
- 23. Use the small flower center die to cut out a Calypso Coral center.