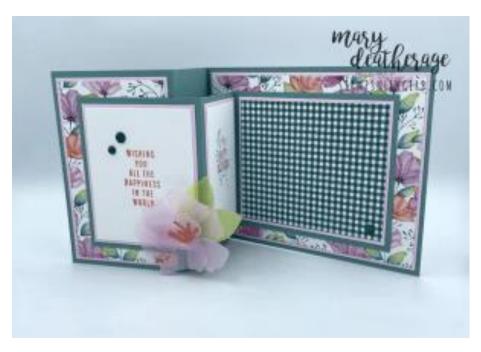

#### Instructions for this Project:

- 1. Score the 4 1/4" x 11" piece of Lost Lagoon cardstock at 2 3/4" and 5 1/2".
- 2. Fold the 2 3/4" score line as a "mountain" and the 5 1/2" score line as a "valley".
- 3. Score the  $3 \frac{1}{4} \times 9 \frac{1}{4}$  at  $2 \frac{3}{4}$  and  $5 \frac{1}{4}$ .
- 4. Fold the 2 3/4" line as a "mountain" and the second line as a "valley".
- 5. Use Liquid Glue to adhere the 2 3/8" x 3 7/8" piece of Delightful Floral DSP to the 2 1/2" x 4" piece of Bubble Bath cardstock.
- 6. Use Liquid Glue to adhere the matted panel to the front of the large card base.
- 7. Use Liquid Glue to adhere the 3 7/8"  $\times$  5 1/8" piece of Delightful Floral DSP to the 4"  $\times$  5 1/4" piece of Bubble Bath cardstock.
- 8. Use Liquid Glue to adhere the 2  $7/8" \times 3 5/8"$  piece of Pretty Peacock **Glorious Gingham 6"**  $\times$  **6" DSP** to the 3"  $\times$  3 3/4" piece of Bubble Bath cardstock.
- 9. Use Liquid Glue to adhere the matted panel to the inside back panel of the small card base.
- 10. Stamp a *Translucent Florals* sentiment in Calypso Coral on the 2 3/8"  $\times$  2 7/8" piece of Basic White cardstock.
- 11. Use Liquid Glue to adhere the panel to the 2  $1/2" \times 3"$  piece of Bubble Bath cardstock.
- 12. Use Liquid Glue to adhere the matted panel to the front of the small card base.
- 13. Stamp the second sentiment (Happy Birthday) in Calypso Coral ink on the 2 1/8" x 2 7/8" piece of Basic White cardstock.
- 14. Stamp the foliage image from *Translucent Florals* over the sentiment in stamped-off-once Lost Lagoon ink.
- 15. Use Liquid Glue to adhere the panel to the 2  $1/4" \times 3"$  piece of Bubble Bath cardstock.
- 16. Use Liquid Glue to adhere the matted panel to the inside panel of the small card base.

17. To adhere the two cards together...put Liquid Glue on the back of the small card (with the card closed) and adhere it to the center of the larger card's inside back panel.

18. Open the small card and close the front panel of the large card.

19. Add Liquid Glue to the BACK of the front panel of the small card.

20. Close the card - adhering the small card's front panel to the large card's front panel!

21. This made the Double Z-Fold.

- 22. To make the flower color enough Vellum cardstock with the Dark Bubble Bath Stampin' Blend to be able to cut out three petals using the *Translucent Florals* dies as shown below.
- 23. Use the small flower center die to cut out a Calypso Coral center.

- 24. Lightly curl the vellum petals with a Bone Folder.
- 25. Use a couple of Glue Dots to adhere the two large petals together.
- 26. Use a Glue Dot to adhere the smaller petal on top.
- 27. Use a Glue Dot to adhere the Calypso Coral flower center.
- 28. Use a Glue Dot to adhere the completed flower to the front corner of the small card base.
- 29. Color Vellum cardstock with the Dark Parakeet Party Stampin Blend.
- 30. Use the two large leaves from the Translucent Florals dies.
- 31. Tuck the leaves under the petals adhering them with a couple of Glue Dots!

- 32. Add three Pretty Peacock sequins from the Adhesive-backed Sequins Trio.
- 33. Stamp the *Translucent Florals* foliage in Lost Lagoon ink on the 3 7/8"  $\times$  5 1/8" piece of Basic White cardstock.