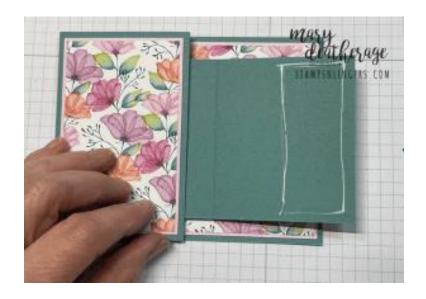

#### Instructions for this Project:

- 1. Score the 4 1/4" x 11" piece of Lost Lagoon cardstock at 2 3/4" and 5 1/2".
- 2. Fold the 2 3/4" score line as a "mountain" and the 5 1/2" score line as a "valley".
- 3. Score the  $3 \frac{1}{4} \times 9 \frac{1}{4}$  at  $2 \frac{3}{4}$  and  $5 \frac{1}{4}$ .
- 4. Fold the 2 3/4" line as a "mountain" and the second line as a "valley".
- 5. Use Liquid Glue to adhere the 2 3/8" x 3 7/8" piece of Delightful Floral DSP to the 2 1/2" x 4" piece of Bubble Bath cardstock.
- 6. Use Liquid Glue to adhere the matted panel to the front of the large card base.
- 7. Use Liquid Glue to adhere the 3 7/8"  $\times$  5 1/8" piece of Delightful Floral DSP to the 4"  $\times$  5 1/4" piece of Bubble Bath cardstock.
- 8. Use Liquid Glue to adhere the 2  $7/8" \times 3 5/8"$  piece of Pretty Peacock **Glorious Gingham 6"**  $\times$  **6" DSP** to the 3"  $\times$  3 3/4" piece of Bubble Bath cardstock.
- 9. Use Liquid Glue to adhere the matted panel to the inside back panel of the small card base.
- 10. Stamp a *Translucent Florals* sentiment in Calypso Coral on the 2 3/8"  $\times$  2 7/8" piece of Basic White cardstock.
- 11. Use Liquid Glue to adhere the panel to the 2  $1/2" \times 3"$  piece of Bubble Bath cardstock.
- 12. Use Liquid Glue to adhere the matted panel to the front of the small card base.
- 13. Stamp the second sentiment (Happy Birthday) in Calypso Coral ink on the 2 1/8" x 2 7/8" piece of Basic White cardstock.
- 14. Stamp the foliage image from *Translucent Florals* over the sentiment in stamped-off-once Lost Lagoon ink.
- 15. Use Liquid Glue to adhere the panel to the 2  $1/4" \times 3"$  piece of Bubble Bath cardstock.
- 16. Use Liquid Glue to adhere the matted panel to the inside panel of the small card base.

17. To adhere the two cards together...put Liquid Glue on the back of the small card (with the card closed) and adhere it to the center of the larger card's inside back panel.

18. Open the small card and close the front panel of the large card.