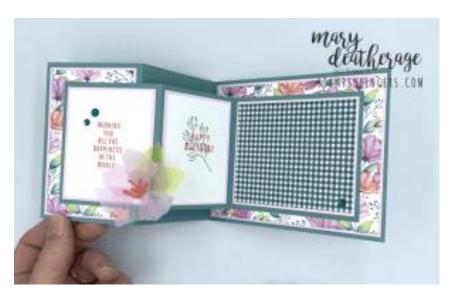

17. To adhere the two cards together...put Liquid Glue on the back of the small card (with the card closed) and adhere it to the center of the larger card's inside back panel.

18. Open the small card and close the front panel of the large card.

19. Add Liquid Glue to the BACK of the front panel of the small card.

20. Close the card - adhering the small card's front panel to the large card's front panel!

21. This made the Double Z-Fold.

- 22. To make the flower color enough Vellum cardstock with the Dark Bubble Bath Stampin' Blend to be able to cut out three petals using the *Translucent Florals* dies as shown below.
- 23. Use the small flower center die to cut out a Calypso Coral center.

- 24. Lightly curl the vellum petals with a Bone Folder.
- 25. Use a couple of Glue Dots to adhere the two large petals together.
- 26. Use a Glue Dot to adhere the smaller petal on top.
- 27. Use a Glue Dot to adhere the Calypso Coral flower center.
- 28. Use a Glue Dot to adhere the completed flower to the front corner of the small card base.
- 29. Color Vellum cardstock with the Dark Parakeet Party Stampin Blend.
- 30. Use the two large leaves from the Translucent Florals dies.
- 31. Tuck the leaves under the petals adhering them with a couple of Glue Dots!