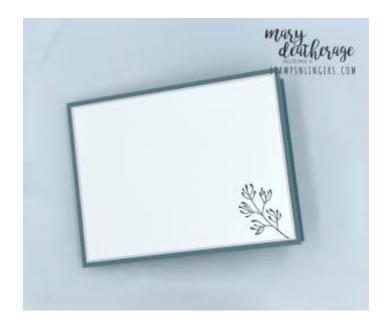

- 34. Use Liquid Glue to adhere the panel to the second  $4" \times 5 \frac{1}{4}"$  piece of Bubble Bath cardstock.
- 35. Use Liquid Glue to adhere the matted panel to the back of the large card base.
- 36.Stamp the **Translucent Florals** sprig on the front of the Basic White Medium Envelope.
- 37. Add a thin line of Liquid Glue around the edges of the envelope flap.
- 38. Lay the 2 1/4"  $\times$  6" piece of **Delightful Floral DSP** over the flap and rub it lightly to ensure it's stuck down.
- 39. Use Paper Snips to trim off the excess paper.
- 40.DONE! ◎