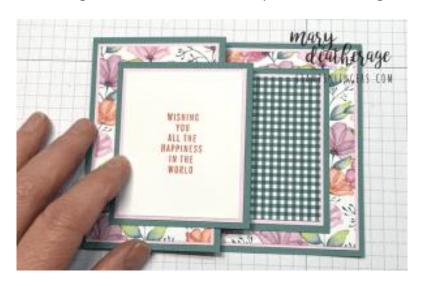

17. To adhere the two cards together...put Liquid Glue on the back of the small card (with the card closed) and adhere it to the center of the larger card's inside back panel.

18. Open the small card and close the front panel of the large card.

19. Add Liquid Glue to the BACK of the front panel of the small card.

20. Close the card - adhering the small card's front panel to the large card's front panel!

21. This made the Double Z-Fold.

- 22. To make the flower color enough Vellum cardstock with the Dark Bubble Bath Stampin' Blend to be able to cut out three petals using the *Translucent Florals* dies as shown below.
- 23. Use the small flower center die to cut out a Calypso Coral center.