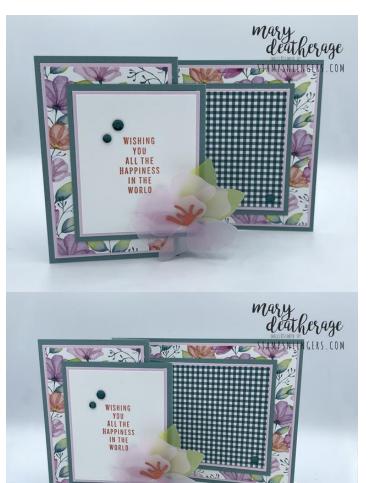

# Delightful Translucent Florals Double Z-Fold

#### Instructions for this Project:

- 1. Score the 4 1/4" x 11" piece of Lost Lagoon cardstock at 2 3/4" and 5 1/2".
- 2. Fold the 2 3/4" score line as a "mountain" and the 5 1/2" score line as a "valley".
- 3. Score the  $3 \frac{1}{4} \times 9 \frac{1}{4}$  at  $2 \frac{3}{4}$  and  $5 \frac{1}{4}$ .
- 4. Fold the 2 3/4" line as a "mountain" and the second line as a "valley".
- 5. Use Liquid Glue to adhere the 2 3/8" x 3 7/8" piece of Delightful Floral DSP to the 2 1/2" x 4" piece of Bubble Bath cardstock.
- 6. Use Liquid Glue to adhere the matted panel to the front of the large card base.
- 7. Use Liquid Glue to adhere the 3 7/8"  $\times$  5 1/8" piece of Delightful Floral DSP to the 4"  $\times$  5 1/4" piece of Bubble Bath cardstock.
- 8. Use Liquid Glue to adhere the 2  $7/8" \times 3 5/8"$  piece of Pretty Peacock **Glorious Gingham 6"**  $\times$  **6" DSP** to the 3"  $\times$  3 3/4" piece of Bubble Bath cardstock.
- 9. Use Liquid Glue to adhere the matted panel to the inside back panel of the small card base.
- 10. Stamp a *Translucent Florals* sentiment in Calypso Coral on the 2 3/8"  $\times$  2 7/8" piece of Basic White cardstock.
- 11. Use Liquid Glue to adhere the panel to the 2  $1/2" \times 3"$  piece of Bubble Bath cardstock.
- 12. Use Liquid Glue to adhere the matted panel to the front of the small card base.
- 13. Stamp the second sentiment (Happy Birthday) in Calypso Coral ink on the 2 1/8" x 2 7/8" piece of Basic White cardstock.
- 14. Stamp the foliage image from *Translucent Florals* over the sentiment in stamped-off-once Lost Lagoon ink.
- 15. Use Liquid Glue to adhere the panel to the 2  $1/4" \times 3"$  piece of Bubble Bath cardstock.
- 16. Use Liquid Glue to adhere the matted panel to the inside panel of the small card base.

- 24. Lightly curl the vellum petals with a Bone Folder.
- 25. Use a couple of Glue Dots to adhere the two large petals together.
- 26. Use a Glue Dot to adhere the smaller petal on top.
- 27. Use a Glue Dot to adhere the Calypso Coral flower center.
- 28. Use a Glue Dot to adhere the completed flower to the front corner of the small card base.
- 29. Color Vellum cardstock with the Dark Parakeet Party Stampin Blend.
- 30. Use the two large leaves from the Translucent Florals dies.
- 31. Tuck the leaves under the petals adhering them with a couple of Glue Dots!