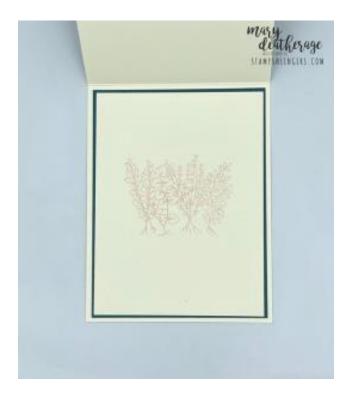

- 15. Use Liquid Glue to adhere the panel to the second 4" x 5 1/4" piece of Pretty Peacock cardstock.
- 16. Use Liquid Glue to adhere the matted panel to the inside of the Thick Very Vanilla card base.
- 17. Use Stampin' Dimensionals to adhere the card front to the front of the card base.
- 18. Stamp the **Rustic Crate** floral in full strength Copper Clay on the front of the Very Vanilla Medium Envelope.
- 19. Add a thin line of Liquid Glue around the edges of the envelope flap.