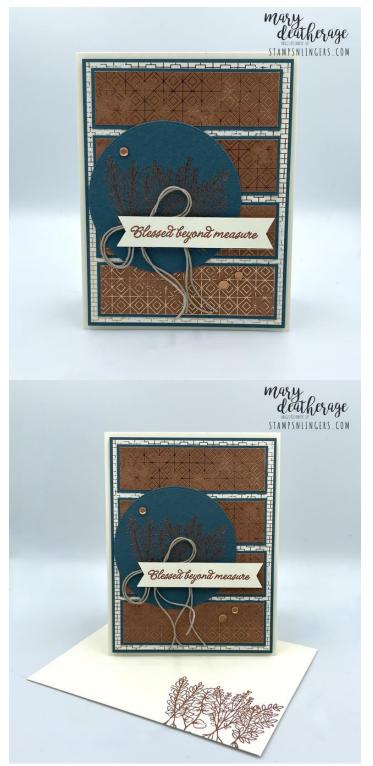

## Autumn Rustic Crate Blessed Beyond Measure Card

Link to the Original Project Blog Post: https://wp.me/p5snyt-v4K

Link to Short Video on How to Make this One: https://youtube.com/shorts/S\_1wWseOkGs

Card Stock Cuts for this Project:

Thick Very Vanilla Cardstock: 4 1/4" × 11" (large card base, scored and folded at 5 1/2")

Pretty Peacock Cardstock: 1 1/8" × 3 5/8" (×4 - mats for DSP strips on front); 4" × 5 1/4" (×2 - mat for card front and for inner liner); Largest Stylish Shapes circle die (embossed art circle)

<u>Very Vanilla Cardstock</u>: 5/8" × 3 1/4" (sentiment - snipped down to about 3"); 3 7/8" × 5 1/8" (inner liner)

<u>All About Autumn 6" x 6" DSP</u>: 3 7/8" x 5 1/8" (card front); 1" x 3 1/2" (x4 - strips on front); 2 1/4" x 6" (envelope flap)

## Instructions for this Project:

- 1. Use Liquid Glue to adhere the 3 7/8" x 5 1/8" piece of copper-embossed Vanilla paper from *All About Autumn* on one of the 4" x 5 1/4" pieces of Pretty Peacock cardstock.
- Use Liquid Glue to adhere the four 1" x 3 1/2" pieces of Copper Clay DSP to the four 1 1/8" x 3 5/8" pieces of Pretty Peacock cardstock.
- 3. Use Liquid Glue to adhere the matted strips to the card front. Tip: start by adhering the top and bottom strips then add the two middle strips splitting the difference.
- 4. Stamp the floral image from **Rustic Crate** in Versamark Ink on a piece of Pretty Peacock cardstock.
- 5. Sprinkle it with Copper Embossing Powder and heat set it with the Heat Tool.
- 6. When it's cool, use the largest Stylish Shapes circle die to cut out the image.
- 7. Use Liquid Glue to adhere it to the card front.

- 8. Tie simple bow from two lengths of Crumb Cake Baker's Twine.
- 9. Use a little Liquid Glue to adhere the bow to the card front.
- 10. Stamp the **Rustic Crate** sentiment in Copper Clay ink on the 5/8" x 3 1/4" piece of Very Vanilla cardstock.
- 11. Use Paper Snips to cut banner ends.
- 12. Use double-stacked Stampin' Dimensionals to adhere the sentiment over the bow.
- 13. Add three coppery Neutrals Adhesive-backed Sequins.
- 14. In the middle of the 3 7/8" x 5 1/8" piece of Very Vanilla cardstock, stamp the same **Rustic Crate** floral image in stamped-off-TWICE Copper Clay ink.

- 15. Use Liquid Glue to adhere the panel to the second 4" x 5 1/4" piece of Pretty Peacock cardstock.
- 16. Use Liquid Glue to adhere the matted panel to the inside of the Thick Very Vanilla card base.
- 17. Use Stampin' Dimensionals to adhere the card front to the front of the card base.
- 18. Stamp the **Rustic Crate** floral in full strength Copper Clay on the front of the Very Vanilla Medium Envelope.
- 19. Add a thin line of Liquid Glue around the edges of the envelope flap.

20.Lay the 2 1/4" x 6" piece of **Pretty Peacock All About Autumn 6" x 6" DSP** over the flap and rub it lightly to ensure it's stuck down.

21. Use Paper Snips to trim off the excess paper.

22.DONE! 🙂