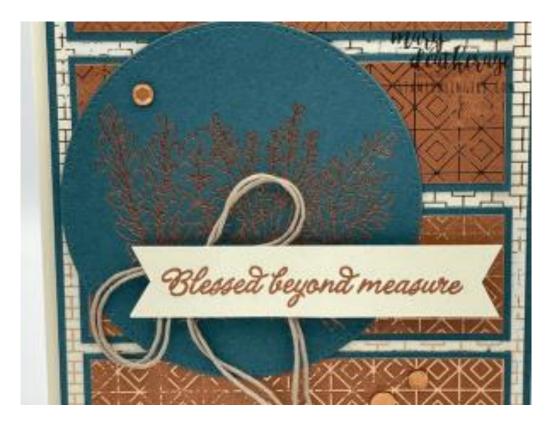

## Instructions for this Project:

- 1. Use Liquid Glue to adhere the 3 7/8" x 5 1/8" piece of copper-embossed Vanilla paper from *All About Autumn* on one of the 4" x 5 1/4" pieces of Pretty Peacock cardstock.
- Use Liquid Glue to adhere the four 1" x 3 1/2" pieces of Copper Clay DSP to the four 1 1/8" x 3 5/8" pieces of Pretty Peacock cardstock.
- 3. Use Liquid Glue to adhere the matted strips to the card front. Tip: start by adhering the top and bottom strips then add the two middle strips splitting the difference.
- 4. Stamp the floral image from **Rustic Crate** in Versamark Ink on a piece of Pretty Peacock cardstock.
- 5. Sprinkle it with Copper Embossing Powder and heat set it with the Heat Tool.
- 6. When it's cool, use the largest Stylish Shapes circle die to cut out the image.
- 7. Use Liquid Glue to adhere it to the card front.

- 8. Tie simple bow from two lengths of Crumb Cake Baker's Twine.
- 9. Use a little Liquid Glue to adhere the bow to the card front.
- 10. Stamp the **Rustic Crate** sentiment in Copper Clay ink on the 5/8" x 3 1/4" piece of Very Vanilla cardstock.
- 11. Use Paper Snips to cut banner ends.
- 12. Use double-stacked Stampin' Dimensionals to adhere the sentiment over the bow.
- 13. Add three coppery Neutrals Adhesive-backed Sequins.
- 14. In the middle of the 3 7/8" x 5 1/8" piece of Very Vanilla cardstock, stamp the same **Rustic Crate** floral image in stamped-off-TWICE Copper Clay ink.