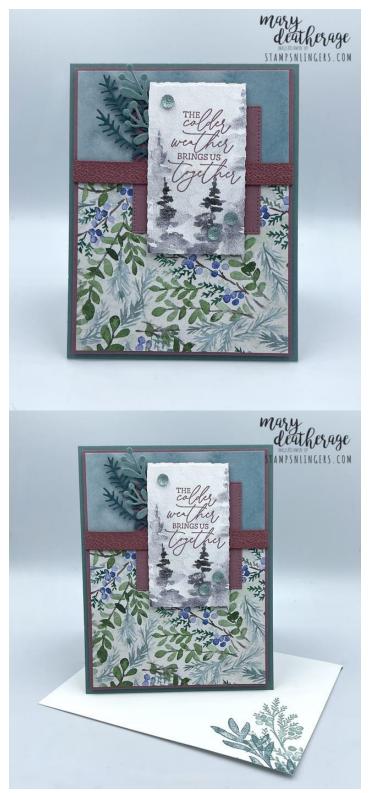

Lost Lagoon Cardstock: 4 1/4" × 11" (card base, scored and folded at 5 1/2")

<u>Moody Mauve Cardstock</u>: 4" x 5 1/4" (x2 mat for card front and for inner liner); Nextto-largest Stylish Shapes square die cut (behind sentiment)

<u>Pretty Peacock Cardstock</u>: Magical Meadow die cut pine bough

<u>Soft Shimmer Specialty Paper</u>: Magical Meadow die cut leaf

Basic White Cardstock: 37/8" x 51/8" (inner liner)

<u>Winter Meadow DSP</u>: 15/8" × 37/8" (top panel on card front); 35/8" × 37/8" (bottom panel on card front); Second-from-Smallest Deckled Rectangle Die cut (sentiment); 21/4" × 6" (envelope flap)

## Instructions for this Project:

- 1. Use Liquid Glue to adhere the 1 5/8" x 3 7/8" piece of *Winter Meadow DSP* at the top of one of the 4" x 5 1/4" piece of Moody Mauve cardstock.
- 2. Use Liquid Glue to adhere the 3 5/8"x 3 7/8" piece of *Winter Meadow DSP* to the bottom of the panel. Note: there'll be a little gap between the panels but don't worry about that, it gets covered with the ribbon!
- 3. Use the next-to-largest square *Stylish Shapes* die to cut out a Moody Mauve square.
- 4. Use Liquid Glue to adhere the die cut square to the card front.
- 5. Use Liquid Glue to adhere the di cut square in place.
- 6. Use Glue Dots on the back of the card front to secure a length of Moody Mauve ribbon in place covering the gap and going over the die cut square.
- 7. Use the *Magical Meadow* dies to cut out a Pretty Peacock pine bough and a leaf from some Lost Lagoon *Soft Shimmer Specialty Paper*.

- 8. Use Liquid Glue to adhere the two die cuts to the card front snipping a little bit off the stem of the Lost Lagoon leaf, first.
- 9. On another piece of *Winter Meadow DSP* stamp a *Magical Meadow* sentiment in Moody Mauve.
- 10. Use the second-from-smallest **Deckled Rectangles** die to cut out the sentiment.
- 11. Use Stampin' Dimensionals to adhere the sentiment to the card front.
- 12. Add three Lost Lagoon gems from the Faceted Gems Trio Pack.
- 13. On the 3 7/8" x 5 1/8" piece of Basic White cardstock, stamped the second sentiment from *Magical Meadow* in Moody Mauve.
- 14. In the corner, stamp the bough from the set in Lost Lagoon ink.

15. Add the and in stamped-off-once Pretty Peacock ink.

- 16. Use Liquid Glue to adhere the panel to the second 4"  $\times$  5 1/4" piece of Moody Mauve cardstock.
- 17. Use Liquid Glue to adhere the matted panel to the inside of the Lost Lagoon card base.
- 18. Use Stampin' Dimensionals to adhere the card front to the front of the card base.
- 19. Stamp the pine bough and leaves from the *Magical Meadow* set on the front of the Basic White Medium Envelope.
- 20. Add a thin line of Liquid Glue around the edges of the envelope flap.
- 21. Lay the 2 1/4"  $\times$  6" piece of *Winter Meadow DSP* over the flap and rub it lightly to ensure it's stuck down.
- 22.Use Paper Snips to trim off the excess paper.
- 23.DONE! 😳