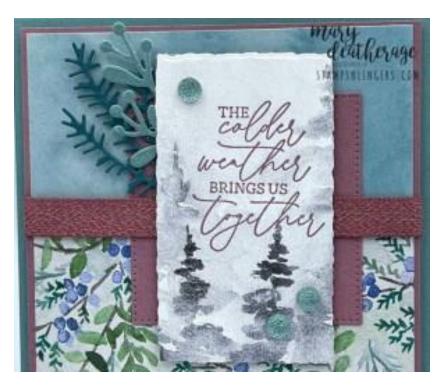

Lost Lagoon Cardstock: 4 1/4" × 11" (card base, scored and folded at 5 1/2")

<u>Moody Mauve Cardstock</u>: 4" x 5 1/4" (x2 mat for card front and for inner liner); Nextto-largest Stylish Shapes square die cut (behind sentiment)

<u>Pretty Peacock Cardstock</u>: Magical Meadow die cut pine bough

<u>Soft Shimmer Specialty Paper</u>: Magical Meadow die cut leaf

Basic White Cardstock: 37/8" x 51/8" (inner liner)

<u>Winter Meadow DSP</u>: 15/8" × 37/8" (top panel on card front); 35/8" × 37/8" (bottom panel on card front); Second-from-Smallest Deckled Rectangle Die cut (sentiment); 21/4" × 6" (envelope flap)

## Instructions for this Project:

- 1. Use Liquid Glue to adhere the 1 5/8" x 3 7/8" piece of *Winter Meadow DSP* at the top of one of the 4" x 5 1/4" piece of Moody Mauve cardstock.
- 2. Use Liquid Glue to adhere the 3 5/8"x 3 7/8" piece of *Winter Meadow DSP* to the bottom of the panel. Note: there'll be a little gap between the panels but don't worry about that, it gets covered with the ribbon!
- 3. Use the next-to-largest square *Stylish Shapes* die to cut out a Moody Mauve square.
- 4. Use Liquid Glue to adhere the die cut square to the card front.
- 5. Use Liquid Glue to adhere the di cut square in place.
- 6. Use Glue Dots on the back of the card front to secure a length of Moody Mauve ribbon in place covering the gap and going over the die cut square.
- 7. Use the *Magical Meadow* dies to cut out a Pretty Peacock pine bough and a leaf from some Lost Lagoon *Soft Shimmer Specialty Paper*.

- 8. Use Liquid Glue to adhere the two die cuts to the card front snipping a little bit off the stem of the Lost Lagoon leaf, first.
- 9. On another piece of *Winter Meadow DSP* stamp a *Magical Meadow* sentiment in Moody Mauve.
- 10. Use the second-from-smallest **Deckled Rectangles** die to cut out the sentiment.
- 11. Use Stampin' Dimensionals to adhere the sentiment to the card front.
- 12. Add three Lost Lagoon gems from the Faceted Gems Trio Pack.
- 13. On the 3 7/8" x 5 1/8" piece of Basic White cardstock, stamped the second sentiment from *Magical Meadow* in Moody Mauve.
- 14. In the corner, stamp the bough from the set in Lost Lagoon ink.