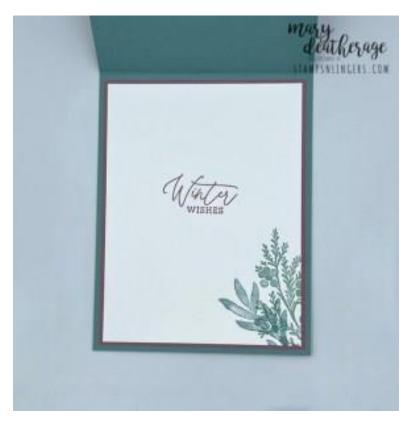

- 8. Use Liquid Glue to adhere the two die cuts to the card front snipping a little bit off the stem of the Lost Lagoon leaf, first.
- 9. On another piece of *Winter Meadow DSP* stamp a *Magical Meadow* sentiment in Moody Mauve.
- 10. Use the second-from-smallest **Deckled Rectangles** die to cut out the sentiment.
- 11. Use Stampin' Dimensionals to adhere the sentiment to the card front.
- 12. Add three Lost Lagoon gems from the Faceted Gems Trio Pack.
- 13. On the 3 7/8" x 5 1/8" piece of Basic White cardstock, stamped the second sentiment from *Magical Meadow* in Moody Mauve.
- 14. In the corner, stamp the bough from the set in Lost Lagoon ink.

15. Add the and in stamped-off-once Pretty Peacock ink.

- 16. Use Liquid Glue to adhere the panel to the second 4"  $\times$  5 1/4" piece of Moody Mauve cardstock.
- 17. Use Liquid Glue to adhere the matted panel to the inside of the Lost Lagoon card base.
- 18. Use Stampin' Dimensionals to adhere the card front to the front of the card base.
- 19. Stamp the pine bough and leaves from the *Magical Meadow* set on the front of the Basic White Medium Envelope.
- 20. Add a thin line of Liquid Glue around the edges of the envelope flap.
- 21. Lay the 2 1/4"  $\times$  6" piece of *Winter Meadow DSP* over the flap and rub it lightly to ensure it's stuck down.
- 22.Use Paper Snips to trim off the excess paper.
- 23.DONE! 😳