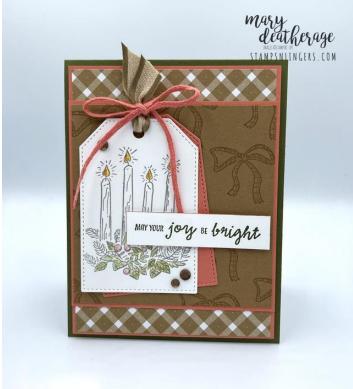

Card Stock Cuts for this Project:

<u>Pecan Pie Cardstock</u>:  $4 \frac{1}{4}$ " x 11" (card base, scored and folded at  $5 \frac{1}{2}$ ");  $3 \frac{7}{8}$ " x  $3 \frac{7}{8}$ " (center panel)

<u>Calypso Coral Cardstock</u>:  $4" \times 51/4$  ( $\times 2$  - mat for card front and for inner liner);  $4" \times 4"$  (mat for center panel); Merriest Trees die cut tag (behind art tag)

<u>Basic White Cardstock</u>: Merriest Trees die cut tag (art tag);  $5/8 \times 3 \ 3/4$ " (sentiment);  $3 \ 7/8$ "  $\times 5 \ 1/8$ " (inner liner)

<u>Glorious Gingham 6" x 6" DSP</u>: 3 7/8" x 5 1/8" (card front); 2 1/4" x 6" (envelope flap)

## Instructions for this Project:

- 1. Use Liquid Glue to adhere the 3  $7/8" \times 5 1/8"$  piece of Pecan Pie **Glorious Gingham DSP** to one of the  $4" \times 5 1/4"$  pieces of Calypso Coral cardstock.
- 2. On the 3  $7/8" \times 3 7/8"$  piece of Pecan Pie cardstock, stamp the gingham bow all over the panel in Pecan Pie ink.
- 3. Use Liquid Glue to adhere the panel to the  $4" \times 4"$  piece of Calypso Coral cardstock.
- 4. Use Liquid Glue to adhere the matted panel to the card front.
- 5. On a piece of Basic White cardstock, stamp the **Radiant Light** image in Smoky Slate ink.
- 6. Use the Old Olive, Calypso Coral, Pumpkin Pie and Daffodil Delight Watercolor Pencils to color the image.
- 7. Use the tag die in the *Merriest Trees* die set to cut out the artwork.
- 8. Use the tag die again to cut out a Calypso Coral tag.
- 9. Use a Glue Dot to adhere the two tags together in the angle you want on the card front.
- 10. Run a short piece of *Pecan Pie 1/2" Bordered Ribbon* thru the hole in both tags.
- 11. Use Calypso Coral 3/16" Braided Trim to tie a bow around the Pecan Pie ribbon.
- 12. Use Liquid Glue to adhere the completed tags to the card front.
- 13. Stamp the *Radiant Lights* sentiment in Mossy Meadow on the  $5/8" \times 3 \ 3/4"$  piece of Basic White cardstock.
- 14. Use the brush-end of the Calypso Coral Stampin' Write Marker to edge the sentiment strip.
- 15. Use Stampin' Dimensionals to adhere the sentiment onto the card front.
- 16. Add Neutrals Adhesive-backed Sequins.
- 17. In the corner to the 3  $7/8" \times 5 1/8"$  piece of Basic White cardstock, stamp the **Radiant Light** bow in Pecan Pie ink.
- 18. Use the Calypso Coral Watercolor Pencil to color the center of the bow.

- 19. Use Liquid Glue to adhere the panel to the second  $4" \times 5 \frac{1}{4}"$  piece of Calypso Coral cardstock.
- 20. Use Liquid Glue to adhere the matted panel to the inside of the Mossy Meadow card base.
- 21. Use Stampin' Dimensionals to adhere the card front onto the front of the card base.
- 22. Stamp the *Radiant Light* bow on the front of the Basic White Medium Envelope (and color the center with the Calypso Coral Watercolor Pencil).
- 23. Add a thin line of Liquid Glue around the edges of the envelope flap.
- 24. Lay the 2 1/4"  $\times$  6" piece of *Glorious Gingham 6"*  $\times$  6" *DSP* over the flap and rub it lightly to ensure it's stuck down.
- 25.Use Paper Snips to trim off the excess paper.
- 26.DONE! ◎