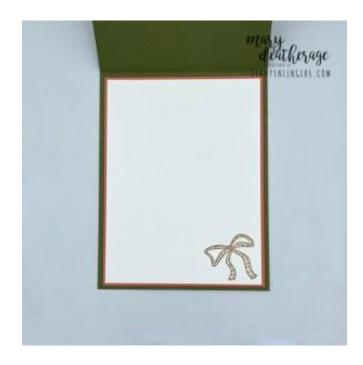

- 19. Use Liquid Glue to adhere the panel to the second  $4" \times 5 \frac{1}{4}"$  piece of Calypso Coral cardstock.
- 20. Use Liquid Glue to adhere the matted panel to the inside of the Mossy Meadow card base.
- 21. Use Stampin' Dimensionals to adhere the card front onto the front of the card base.
- 22. Stamp the *Radiant Light* bow on the front of the Basic White Medium Envelope (and color the center with the Calypso Coral Watercolor Pencil).
- 23. Add a thin line of Liquid Glue around the edges of the envelope flap.
- 24. Lay the 2 1/4"  $\times$  6" piece of *Glorious Gingham 6"*  $\times$  6" *DSP* over the flap and rub it lightly to ensure it's stuck down.
- 25.Use Paper Snips to trim off the excess paper.
- 26.DONE! ◎