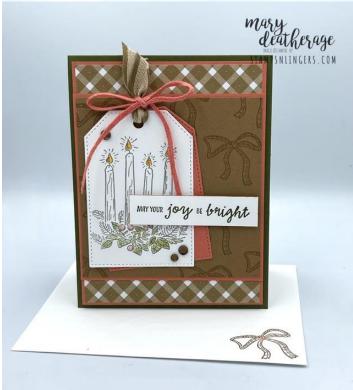

## Instructions for this Project:

- 1. Use Liquid Glue to adhere the 3  $7/8" \times 5 1/8"$  piece of Pecan Pie **Glorious Gingham DSP** to one of the  $4" \times 5 1/4"$  pieces of Calypso Coral cardstock.
- 2. On the 3  $7/8" \times 3 7/8"$  piece of Pecan Pie cardstock, stamp the gingham bow all over the panel in Pecan Pie ink.
- 3. Use Liquid Glue to adhere the panel to the  $4" \times 4"$  piece of Calypso Coral cardstock.
- 4. Use Liquid Glue to adhere the matted panel to the card front.
- 5. On a piece of Basic White cardstock, stamp the **Radiant Light** image in Smoky Slate ink.
- 6. Use the Old Olive, Calypso Coral, Pumpkin Pie and Daffodil Delight Watercolor Pencils to color the image.
- 7. Use the tag die in the *Merriest Trees* die set to cut out the artwork.
- 8. Use the tag die again to cut out a Calypso Coral tag.
- 9. Use a Glue Dot to adhere the two tags together in the angle you want on the card front.
- 10. Run a short piece of *Pecan Pie 1/2" Bordered Ribbon* thru the hole in both tags.
- 11. Use Calypso Coral 3/16" Braided Trim to tie a bow around the Pecan Pie ribbon.
- 12. Use Liquid Glue to adhere the completed tags to the card front.
- 13. Stamp the *Radiant Lights* sentiment in Mossy Meadow on the  $5/8" \times 3 \ 3/4"$  piece of Basic White cardstock.
- 14. Use the brush-end of the Calypso Coral Stampin' Write Marker to edge the sentiment strip.
- 15. Use Stampin' Dimensionals to adhere the sentiment onto the card front.
- 16. Add Neutrals Adhesive-backed Sequins.
- 17. In the corner to the 3  $7/8" \times 5 1/8"$  piece of Basic White cardstock, stamp the **Radiant Light** bow in Pecan Pie ink.
- 18. Use the Calypso Coral Watercolor Pencil to color the center of the bow.

- 19. Use Liquid Glue to adhere the panel to the second  $4" \times 5 \frac{1}{4}"$  piece of Calypso Coral cardstock.
- 20. Use Liquid Glue to adhere the matted panel to the inside of the Mossy Meadow card base.
- 21. Use Stampin' Dimensionals to adhere the card front onto the front of the card base.
- 22. Stamp the *Radiant Light* bow on the front of the Basic White Medium Envelope (and color the center with the Calypso Coral Watercolor Pencil).
- 23. Add a thin line of Liquid Glue around the edges of the envelope flap.
- 24. Lay the 2 1/4"  $\times$  6" piece of *Glorious Gingham 6"*  $\times$  6" *DSP* over the flap and rub it lightly to ensure it's stuck down.
- 25.Use Paper Snips to trim off the excess paper.
- 26.DONE! ◎