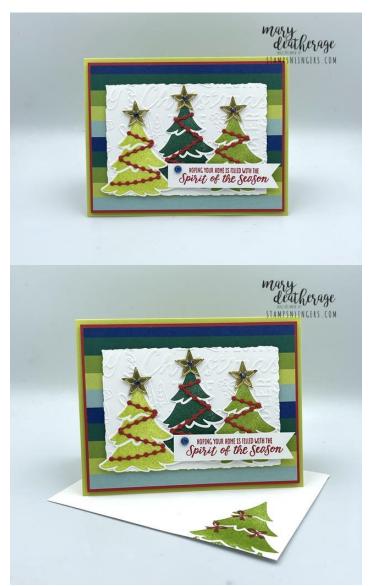

Card Stock Cuts for this Project:

<u>Lemon Lime Twist Cardstock</u>: 5 1/2" x 8 1/2" (card base, scored and folded at 4 1/4")

<u>Poppy Parade Cardstock</u>: 4" x 5 1/4 (x2 - mat for card front and for inner liner); Merriest Trees die cut garland (as many as you need!)

<u>Gold Foil</u>: Merriest Trees die cut stars (x3 each of outline and solid stars)

<u>Basic White Cardstock</u>: Second-from-Largest Deckled Rectangle die cut (embossed panel on front); 5/8" x 3" (sentiment); Merriest Trees stamped and die cut trees (x3); 3 7/8" x 5 1/8" (inner liner)

Merry, Bold & Bright DSP:  $37/8" \times 51/8"$  (card front);  $21/4" \times 6"$  (envelope flap)

## Instructions for this Project:

- 1. Use Liquid Glue to adhere the 3  $7/8" \times 5 1/8"$  piece of *Merry, Bold & Bright DSP* on one of the  $4" \times 5 1/4"$  piece of Poppy Parade cardstock.
- 2. Use the second-from-largest **Deckled Rectangles** Die to cut out a Basic White rectangle.
- 3. Emboss the die cut rectangle in the Christmas Tidings Embossing Folder.
- 4. Use Stampin' Dimensionals to adhere the embossed panel onto the card front.
- 5. On a piece of Basic White cardstock, stamp the big tree from *Merriest Trees* three times one each in Lemon Lime Twist, Shaded Spruce and Granny Apple Green.
- 6. Use a medium tree die from Merriest Trees to cut out each of the trees. There are several to choose from use the one that has three "tree" sections.
- 7. Use Liquid Glue to adhere the trees to the card front.
- 8. Use the *Merriest Trees* dies to cut three outline and three solid starts from *Gold Foil*.
- 9. Use Liquid Glue to adhere the outline die cuts to the solid die cuts.
- 10. Use Liquid Glue to adhere them to the tops of the trees.
- 11. Use the die in the *Merriest Trees* set to cut out a few garlands from Poppy Parade cardstock.
- 12. Snip them to the lengths you need and then use Liquid Glue to adhere the garland to the trees.
- 13. On the  $5/8" \times 3"$  strip of Basic White cardstock stamp the sentiment from *Merriest Trees* in Poppy Parade ink.
- 14. Use Paper Snips to cut a banner end.
- 15. Use Stampin' Dimensionals to adhere it to the card front.
- 16. Add a Blueberry Bushel gem from the *Tinsel Gems 4-pack* to each star and and to the sentiment.
- 17. On the 3  $7/8" \times 5 1/8"$  piece of Basic White cardstock, stamp the tree in Granny Apple Green ink.
- 18. Stamp the Merriest Trees bow three times in Poppy Parade ink.

- 19. Use Liquid Glue to adhere the panel to the second  $4" \times 5 \frac{1}{4}"$  piece of Poppy Parade cardstock.
- 20.Use Liquid Glue to adhere the matted panel to the inside of the Lemon Lime Twist card base.
- 21. Use Stampin' Dimensionals to adhere the card front to the front of the card base.
- 22. Stamp the *Merriest Trees* tree and bows on the front of the Basic White Medium Envelope.
- 23. Add a thin line of Liquid Glue around the edges of the envelope flap.
- 24. Lay the 2 1/4"  $\times$  6" piece of *Merry*, *Bold & Bright DSP* over the flap and rub it lightly to ensure it's stuck down.
- 25. Use Paper Snips to trim off the excess paper.
- 26.DONE! <sup>©</sup>