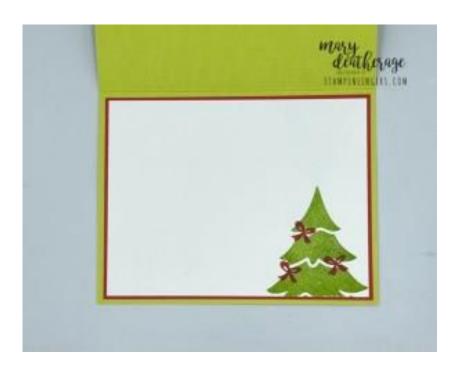

- 19. Use Liquid Glue to adhere the panel to the second  $4" \times 5 \frac{1}{4}"$  piece of Poppy Parade cardstock.
- 20.Use Liquid Glue to adhere the matted panel to the inside of the Lemon Lime Twist card base.
- 21. Use Stampin' Dimensionals to adhere the card front to the front of the card base.
- 22. Stamp the *Merriest Trees* tree and bows on the front of the Basic White Medium Envelope.
- 23. Add a thin line of Liquid Glue around the edges of the envelope flap.
- 24. Lay the 2 1/4"  $\times$  6" piece of *Merry*, *Bold & Bright DSP* over the flap and rub it lightly to ensure it's stuck down.
- 25. Use Paper Snips to trim off the excess paper.
- 26.DONE! <sup>©</sup>