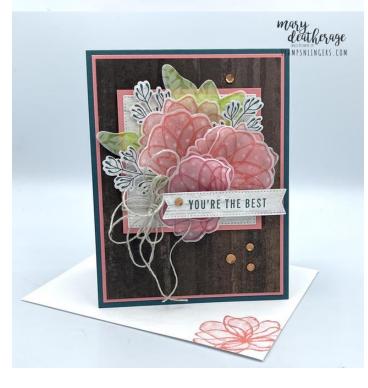

## Translucent Florals You're The Best Card

Link to the Original Project Blog Post: https://wp.me/p5snyt-tOj

Link to the Video on how to make this card: https://youtube.com/live/YVBGe7vFLsM

Card Stock Cuts for this Project:

Pretty Peacock Cardstock: 4 1/4" × 11' (card base, scored & folded at 5 1/2")

<u>Flirty Flamingo Cardstock</u>:  $4" \times 5 1/4" (x2 - mats for card front and for inner liner); <math>3" \times 3"$  (mat for large Stylish Shapes square on front)

<u>Vellum Basics Specialty DSP</u>: Translucent Florals die cut flowers (3 large and 3 small); Translucent Flowers die cut large leaves (x2)

Basic White Cardstock: 37/8" x 51/8" (inner liner)

One Horse Open Sleigh DSP:37/8"  $\times 51/8$ " (card front); Translucent Florals stamped and die cut greenery (x3); Stylish Shapes label die cut (sentiment); 21/4"  $\times 6$ " (envelope flap)

## Instructions for this Project:

- 1. Stamp the Translucent Florals flowers and leaves on two designs of the Vellum Basics Specialty DSP.
- 2. On the front side of the dotted **Vellum Basics Specialty DSP**, stamp two large and two **Translucent Florals** small flowers in Flirty Flamingo ink and one of each in Melon Mambo ink.
- 3. On the front side of the leafy *Vellum Basics Specialty DSP*, stamp two large leaves in Granny Apple Green.
- 4. Set them aside to dry. Tip: be careful stamping on vellum the stamp can slide around a bit! And it takes the ink extra time to dry so you can use your Heat Tool on the low setting to hurry it along.
- 5. While they're drying, use Liquid Glue to adhere the 3 7/8" x 5 1/8" piece of the dark wood-grain paper from the **One Horse Open Sleigh 6" x 6" DSP** on one of the 4" x 5 1/4" pieces of Flirty Flamingo cardstock.
- 6. Use the largest Stylish Shapes square die to cut a square from a lighter piece of woodgrain One Horse Open Sleigh 6" x 6" DSP.
- 7. Use Liquid Glue to adhere the die cut square to the 3" x 3" piece of Flirty Flamingo cardstock.
- 8. Wrap a piece of Linen Thread twice around the panel tying a knot in the front.
- 9. Tie a Half-Double-Loop Linen Thread bow.
  - a) Wrap the Linen Thread around four fingers two times.
  - b) Without cutting the thread, wrap around two fingers two times.
  - c) Pull the loops off and squeeze the loops together.
  - d) Twist the loops one time around to create a "figure 8".
  - e) Tie a second short length of Thread around the loops in the middle.
  - f) Spread the loops out to create a bow.

- 10. Use a Glue Dot to adhere the bow over the knot on the thread.
- 11. Use Stampin' Dimensionals to adhere the panel to the card front.
- 12. Stamp the **Translucent Floral** twigs image three times in Pretty Peacock on the same light woodgrain DSP.

- 13. Use the coordinating *Translucent Florals* dies to cut them out.
- 14. Once the vellum flowers are completely dry use the coordinating **Translucent Florals** dies to cut them out.
- 15. Turn all over and color the BACK of the vellum. Color all the flowers with the Dark Flirty Flamingo Stampin' Blend and the two leaves with the Dark Parakeet Party Stampin' Blend.
- 16. When dry, use a Bone Folder to curl all the die cut flowers.
- 17. Use Glue Dots to adhere the small flowers to the front of the large flowers, creating three double-layer flowers.
- 18. Use Liquid Glue on all the leaves and Glue Dots on the flowers to adhere the elements onto the card front.

- 19. On another piece of the light woodgrain **One Horse Open Sleigh DSP** stamp the **Translucent Florals** sentiment in Pretty Peacock ink.
- 20.Use a Stylish Shapes label die to cut out the sentiment.
- 21. Use double stacked Stampin' Dimensionals to adhere the sentiment onto the card front. You may need a triple stack on the right end of the sentiment to support it.
  22 Add conper Neutrals Adhesive-backed Sequins
- 22.Add copper Neutrals Adhesive-backed Sequins.

- 23.On the 3 7/8" x 5 1/8" piece of Basic White cardstock, stamp the second **Translucent Florals** sentiment in Pretty Peacock ink.
- 24. Over the top, stamp the smaller flower in stamped-off-once Flirty Flamingo.

- 25.Use Liquid Glue to adhere the panel to the second  $4^{"} \times 51/4"$  piece of Flirty Flamingo cardstock.
- 26.Use Liquid Glue to adhere the matted panel to the inside of the Pretty Peacock card base.
- 27. Use Liquid Glue to adhere the card front to the front of the card base.
- 28.Stamp the large flower in Flirty Flamingo ink on the front of the Basic White Medium Envelope.
- 29. Add a thin line of Liquid Glue around the edges of the envelope flap.

30.Lay the 2 1/4"  $\times$  6" piece of *One Horse Open Sleight 6" \times 6" DSP* over the flap and rub it lightly to ensure it's stuck down.

- 31. Use Paper Snips to trim off the excess paper.
- 32.DONE! 🙂