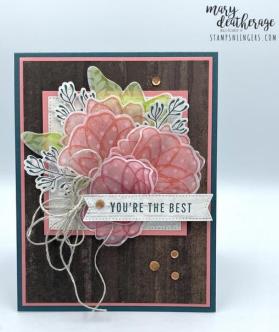

## Translucent Florals You're The Best Card

Link to the Original Project Blog Post: https://wp.me/p5snyt-tOj

Link to the Video on how to make this card: https://youtube.com/live/YVBGe7vFLsM

Card Stock Cuts for this Project:

Pretty Peacock Cardstock: 4 1/4" × 11' (card base, scored & folded at 5 1/2")

<u>Flirty Flamingo Cardstock</u>:  $4" \times 5 1/4" (x2 - mats for card front and for inner liner); <math>3" \times 3"$  (mat for large Stylish Shapes square on front)

<u>Vellum Basics Specialty DSP</u>: Translucent Florals die cut flowers (3 large and 3 small); Translucent Flowers die cut large leaves (x2)

Basic White Cardstock: 37/8" x 51/8" (inner liner)

One Horse Open Sleigh DSP:37/8"  $\times 51/8$ " (card front); Translucent Florals stamped and die cut greenery (x3); Stylish Shapes label die cut (sentiment); 21/4"  $\times 6$ " (envelope flap)

## Instructions for this Project:

- 1. Stamp the Translucent Florals flowers and leaves on two designs of the Vellum Basics Specialty DSP.
- 2. On the front side of the dotted **Vellum Basics Specialty DSP**, stamp two large and two **Translucent Florals** small flowers in Flirty Flamingo ink and one of each in Melon Mambo ink.
- 3. On the front side of the leafy *Vellum Basics Specialty DSP*, stamp two large leaves in Granny Apple Green.
- 4. Set them aside to dry. Tip: be careful stamping on vellum the stamp can slide around a bit! And it takes the ink extra time to dry so you can use your Heat Tool on the low setting to hurry it along.
- 5. While they're drying, use Liquid Glue to adhere the 3 7/8" x 5 1/8" piece of the dark wood-grain paper from the **One Horse Open Sleigh 6" x 6" DSP** on one of the 4" x 5 1/4" pieces of Flirty Flamingo cardstock.
- 6. Use the largest Stylish Shapes square die to cut a square from a lighter piece of woodgrain One Horse Open Sleigh 6" x 6" DSP.
- 7. Use Liquid Glue to adhere the die cut square to the 3" x 3" piece of Flirty Flamingo cardstock.
- 8. Wrap a piece of Linen Thread twice around the panel tying a knot in the front.
- 9. Tie a Half-Double-Loop Linen Thread bow.
  - a) Wrap the Linen Thread around four fingers two times.
  - b) Without cutting the thread, wrap around two fingers two times.
  - c) Pull the loops off and squeeze the loops together.
  - d) Twist the loops one time around to create a "figure 8".
  - e) Tie a second short length of Thread around the loops in the middle.
  - f) Spread the loops out to create a bow.

- 10. Use a Glue Dot to adhere the bow over the knot on the thread.
- 11. Use Stampin' Dimensionals to adhere the panel to the card front.
- 12. Stamp the **Translucent Floral** twigs image three times in Pretty Peacock on the same light woodgrain DSP.

- 13. Use the coordinating *Translucent Florals* dies to cut them out.
- 14. Once the vellum flowers are completely dry use the coordinating **Translucent Florals** dies to cut them out.
- 15. Turn all over and color the BACK of the vellum. Color all the flowers with the Dark Flirty Flamingo Stampin' Blend and the two leaves with the Dark Parakeet Party Stampin' Blend.
- 16. When dry, use a Bone Folder to curl all the die cut flowers.
- 17. Use Glue Dots to adhere the small flowers to the front of the large flowers, creating three double-layer flowers.
- 18. Use Liquid Glue on all the leaves and Glue Dots on the flowers to adhere the elements onto the card front.

- 19. On another piece of the light woodgrain **One Horse Open Sleigh DSP** stamp the **Translucent Florals** sentiment in Pretty Peacock ink.
- 20.Use a Stylish Shapes label die to cut out the sentiment.
- 21. Use double stacked Stampin' Dimensionals to adhere the sentiment onto the card front. You may need a triple stack on the right end of the sentiment to support it.
  22 Add conper Neutrals Adhesive-backed Sequins
- 22.Add copper Neutrals Adhesive-backed Sequins.

- 23.On the 3 7/8" x 5 1/8" piece of Basic White cardstock, stamp the second **Translucent Florals** sentiment in Pretty Peacock ink.
- 24. Over the top, stamp the smaller flower in stamped-off-once Flirty Flamingo.

- 25.Use Liquid Glue to adhere the panel to the second  $4^{"} \times 51/4"$  piece of Flirty Flamingo cardstock.
- 26.Use Liquid Glue to adhere the matted panel to the inside of the Pretty Peacock card base.
- 27. Use Liquid Glue to adhere the card front to the front of the card base.
- 28.Stamp the large flower in Flirty Flamingo ink on the front of the Basic White Medium Envelope.
- 29. Add a thin line of Liquid Glue around the edges of the envelope flap.

30.Lay the 2 1/4"  $\times$  6" piece of *One Horse Open Sleight 6" \times 6" DSP* over the flap and rub it lightly to ensure it's stuck down.

- 31. Use Paper Snips to trim off the excess paper.
- 32.DONE! 🙂