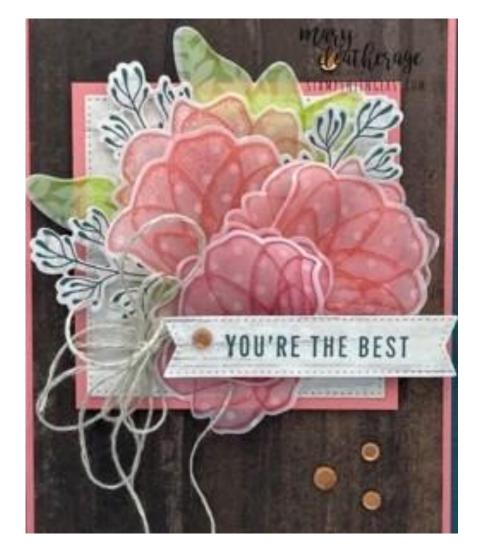

- 13. Use the coordinating *Translucent Florals* dies to cut them out.
- 14. Once the vellum flowers are completely dry use the coordinating **Translucent Florals** dies to cut them out.
- 15. Turn all over and color the BACK of the vellum. Color all the flowers with the Dark Flirty Flamingo Stampin' Blend and the two leaves with the Dark Parakeet Party Stampin' Blend.
- 16. When dry, use a Bone Folder to curl all the die cut flowers.
- 17. Use Glue Dots to adhere the small flowers to the front of the large flowers, creating three double-layer flowers.
- 18. Use Liquid Glue on all the leaves and Glue Dots on the flowers to adhere the elements onto the card front.

- 19. On another piece of the light woodgrain **One Horse Open Sleigh DSP** stamp the **Translucent Florals** sentiment in Pretty Peacock ink.
- 20.Use a Stylish Shapes label die to cut out the sentiment.
- 21. Use double stacked Stampin' Dimensionals to adhere the sentiment onto the card front. You may need a triple stack on the right end of the sentiment to support it.
  22 Add conper Neutrals Adhesive-backed Sequins
- 22.Add copper Neutrals Adhesive-backed Sequins.

- 23.On the 3 7/8" x 5 1/8" piece of Basic White cardstock, stamp the second **Translucent Florals** sentiment in Pretty Peacock ink.
- 24. Over the top, stamp the smaller flower in stamped-off-once Flirty Flamingo.