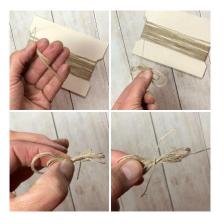

## Instructions for this Project:

- 1. Stamp the Translucent Florals flowers and leaves on two designs of the Vellum Basics Specialty DSP.
- 2. On the front side of the dotted **Vellum Basics Specialty DSP**, stamp two large and two **Translucent Florals** small flowers in Flirty Flamingo ink and one of each in Melon Mambo ink.
- 3. On the front side of the leafy *Vellum Basics Specialty DSP*, stamp two large leaves in Granny Apple Green.
- 4. Set them aside to dry. Tip: be careful stamping on vellum the stamp can slide around a bit! And it takes the ink extra time to dry so you can use your Heat Tool on the low setting to hurry it along.
- 5. While they're drying, use Liquid Glue to adhere the 3 7/8" x 5 1/8" piece of the dark wood-grain paper from the **One Horse Open Sleigh 6" x 6" DSP** on one of the 4" x 5 1/4" pieces of Flirty Flamingo cardstock.
- 6. Use the largest Stylish Shapes square die to cut a square from a lighter piece of woodgrain One Horse Open Sleigh 6" x 6" DSP.
- 7. Use Liquid Glue to adhere the die cut square to the 3" x 3" piece of Flirty Flamingo cardstock.
- 8. Wrap a piece of Linen Thread twice around the panel tying a knot in the front.
- 9. Tie a Half-Double-Loop Linen Thread bow.
  - a) Wrap the Linen Thread around four fingers two times.
  - b) Without cutting the thread, wrap around two fingers two times.
  - c) Pull the loops off and squeeze the loops together.
  - d) Twist the loops one time around to create a "figure 8".
  - e) Tie a second short length of Thread around the loops in the middle.
  - f) Spread the loops out to create a bow.

- 10. Use a Glue Dot to adhere the bow over the knot on the thread.
- 11. Use Stampin' Dimensionals to adhere the panel to the card front.
- 12. Stamp the **Translucent Floral** twigs image three times in Pretty Peacock on the same light woodgrain DSP.