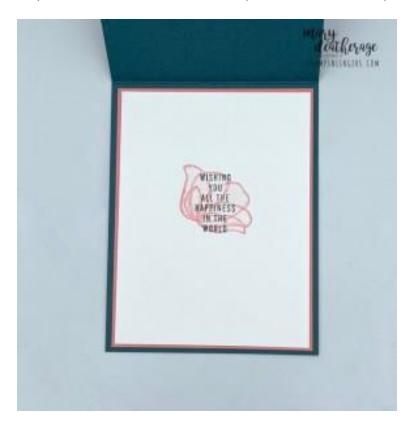

- 23.On the 3 7/8" x 5 1/8" piece of Basic White cardstock, stamp the second **Translucent Florals** sentiment in Pretty Peacock ink.
- 24. Over the top, stamp the smaller flower in stamped-off-once Flirty Flamingo.