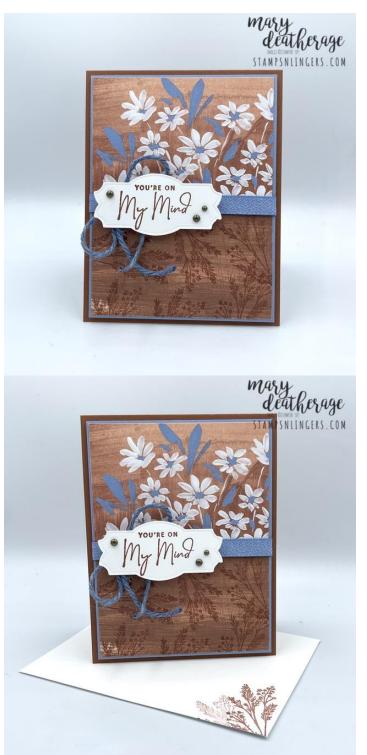

Card Stock Cuts for this Project:

<u>Copper Clay Cardstock</u>: 4 1/4" x 11" (card base - scored at folded at 5 1/2")

<u>Boho Blue Cardstock</u>:  $4" \times 5 \frac{1}{4}" (x2 - mat for card front and for inner liner)$ 

<u>Basic White Cardstock</u>: Natural Prints die cut label (sentiment);  $37/8" \times 51/8"$  (inner liner)

Fresh as a Daisy DSP:  $37/8" \times 51/8"$  (card front);  $23/4" \times 37/8"$  (top panel on front);  $21/4" \times 6"$  (envelope flap)

## <u>Instructions for this Project</u>:

- 1. Stamp the wildflower image from the **Nature's Prints** set in stamped-off-once Copper Canyon ink all over the bottom half of the  $3.7/8" \times 5.1/8"$  piece of Copper Clay **Fresh** as a **Daisy DSP**.
- 2. Use Stampin' Seal to adhere the panel on one of the  $4" \times 5 \frac{1}{4"}$  piece of Boho Blue cardstock.
- 3. Use Liquid Glue to adhere the 2 3/4" x 3 7/8" piece of DSP to the top of the panel.
- 4. Use Glue Dots on the back of the matted panel to adhere a length of **Boho Blue 3/8" Textured Ribbon**
- 5. Add a few Glue Dots under the ribbon on the front to make if a little more secure and less wiggly.
- 6. Use a Glue Dot to adhere a simple bow tied from a piece of Boho Blue 2023-2025 In Color Jute Trim.
- 7. On a piece of Basic White, stamp the sentiment from **Nature's Prints** in Copper Clay ink.
- 8. Use the label die from the *Natural Prints* die set to cut out the stamped sentiment.
- 9. Use double-stacked Stampin' Dimensionals to adhere the sentiment over the bow.
- 10. Add three Rustic Metallic Adhesive-backed Dots to the sentiment
- 11. In the corner of the 3  $7/8" \times 5 1/8"$  piece of Basic White cardstock stamp the wildflower from *Nature's Prints* twice in Copper Clay ink in the corner of a Basic White panel. Note: do not re-ink between the two stamps.

- 12. Use Stampin' Seal to adhere the panel to the second  $4" \times 5 \frac{1}{4}"$  piece of Boho Blue cardstock.
- 13. Use Stampin' Seal to adhere the matted panel to the inside of the Copper Clay card base.
- 14. Use Stampin' Dimensionals to adhere the card front to the front of the card base.

- 15. Stamp the *Nature's Prints* wildflowers in Copper Clay on the front of the Basic White Medium Envelope.
- 16. Stamp the wildflowers from **Nature's Prints** in stamped-off-once Copper Clay ink on the  $2 \frac{1}{4}$ " x 6" piece of **Fresh as a Daisy DSP**.
- 17. Add a thin line of Liquid Glue around the edges of the envelope flap.
- 18. Lay the 2 1/4"  $\times$  6" piece of stamped *Fresh as a Daisy DSP* over the flap and rub it lightly to ensure it's stuck down.
- 19. Use Paper Snips to trim off the excess paper.
- 20.DONE! <sup>⊚</sup>