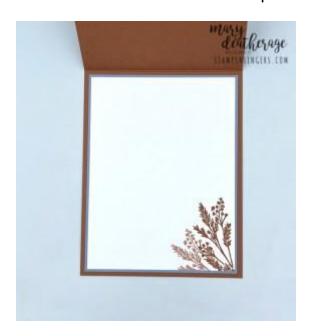

## <u>Instructions for this Project</u>:

- 1. Stamp the wildflower image from the **Nature's Prints** set in stamped-off-once Copper Canyon ink all over the bottom half of the  $3.7/8" \times 5.1/8"$  piece of Copper Clay **Fresh** as a **Daisy DSP**.
- 2. Use Stampin' Seal to adhere the panel on one of the  $4" \times 5 \frac{1}{4"}$  piece of Boho Blue cardstock.
- 3. Use Liquid Glue to adhere the 2 3/4" x 3 7/8" piece of DSP to the top of the panel.
- 4. Use Glue Dots on the back of the matted panel to adhere a length of **Boho Blue 3/8" Textured Ribbon**
- 5. Add a few Glue Dots under the ribbon on the front to make if a little more secure and less wiggly.
- 6. Use a Glue Dot to adhere a simple bow tied from a piece of Boho Blue 2023-2025 In Color Jute Trim.
- 7. On a piece of Basic White, stamp the sentiment from **Nature's Prints** in Copper Clay ink.
- 8. Use the label die from the *Natural Prints* die set to cut out the stamped sentiment.
- 9. Use double-stacked Stampin' Dimensionals to adhere the sentiment over the bow.
- 10. Add three Rustic Metallic Adhesive-backed Dots to the sentiment
- 11. In the corner of the 3  $7/8" \times 5 1/8"$  piece of Basic White cardstock stamp the wildflower from *Nature's Prints* twice in Copper Clay ink in the corner of a Basic White panel. Note: do not re-ink between the two stamps.

- 12. Use Stampin' Seal to adhere the panel to the second  $4" \times 5 \frac{1}{4}"$  piece of Boho Blue cardstock.
- 13. Use Stampin' Seal to adhere the matted panel to the inside of the Copper Clay card base.
- 14. Use Stampin' Dimensionals to adhere the card front to the front of the card base.