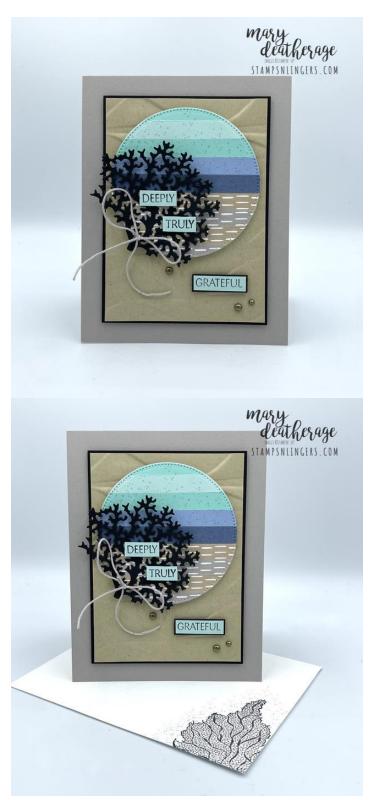

Card Stock Cuts for this Project:

<u>Gray Granite Cardstock</u>: 4 1/4" x 11" (card base - scored at folded at 5 1/2")

<u>Basic Black Cardstock</u>:  $3 3/8" \times 4 5/8"$  (mat for front panel);  $3/8" \times 1 1/8"$  (mat for "Grateful" sentiment); Beauty of the Deep die cut coral;  $4" \times 5 1/4"$  (mat for inner liner)

<u>Crumb Cake Cardstock</u>:  $3 \frac{1}{4} \times 4 \frac{1}{2}$  (embossed front panel);  $3 \frac{7}{8} \times 5 \frac{1}{8}$  (inner liner)

<u>Coastal Cabana Cardstock</u>: 3/8" × 4" (x2 - strips on die cut circle)

<u>Pool Party Cardstock</u>:  $3/8" \times 4"$  (strip on die cut circle); Fussy cut sentiment words ("grateful" is  $1/4" \times 1"$ )

Misty Moonlight and Boho Blue Cardstock: 3/8" x 4" (one each color strip on die cut circle)

<u>Basic White Cardstock</u>:  $3 \frac{1}{2}$ "  $\times 3 \frac{1}{2}$ " (to make circle focal point - then cut with largest Stylish Shapes circle die)

Neutrals 6"  $\times$  6" DSP: 3/8"  $\times$  4" ( $\times$ 4 - 2 in Gray Granite and 2 in Crumb Cake - strips on die cut circle) 2 1/4"  $\times$  6" (envelope flap

## <u>Instructions for this Project</u>:

- 1. Emboss the 3 1/4"  $\times$  4 1/2" piece of Crumb Cake cardstock in the **Cascading Ruffles** 3D Embossing Folder.
- 2. Use Liquid Glue to adhere the matted panel to the 3 3/8"  $\times$  4 5/8" piece of Basic Black cardstock.
- 3. Use Black Stampin' Dimensionals to adhere the matted panel to the front of the Gray Granite card base.
- 4. On the 3 1/2" x 3 1/2" piece of Basic White cardstock, use Liquid Glue to adhere the 3/8" wide strips of cardstock and Neutrals 6" x 6" DSP. Be sure to butt the edges up to each other so that no cardstock shows thru.

- 5. Adhere the strips in this order from the top down: Coastal Cabana, Pool Party, Coastal Cabana, Boho Blue, Misty Moonlight, Crumb Cake DSP, Gray Granite DSP, Crumb Cake DSP, Gray Granite DSP.
- 6. Stamp the little splatters image from **Beauty of the Deep** on the top of the panel in Pool Party ink.
- 7. Use the largest Stylish Shapes circle die to cut out a circle from the panel.
- 8. Use Black Stampin' Dimensionals to adhere the circle to the card front.
- 9. Use the coral die from the Beauty of the Deep die set to cut out a Basic Black coral.
- 10. Use Liquid Glue to adhere the die cut to the card front.
- 11. Tie a small bow from a length of Gray Granite Baker's Twine.

- 12. Use a little Liquid Glue to adhere the bow to the card front.
- 13. Stamp the **Beauty of the Deep** sentiment in Tuxedo Black on a piece of Pool Party cardstock.
- 14. Use Paper Snips to cut out the three words. Note: the "Grateful" should end up about 1/4"  $\times$  1".
- 15. Use Liquid Glue to adhere the "Grateful" word onto the  $3/8" \times 11/8"$  piece of Basic Black cardstock.
- 16. Use Black Stampin' Dimensionals to adhere the three words to the card front.
- 17. Add three Rustic Metallic Adhesive-backed Dots.
- 18. In the corner of the 3  $7/8" \times 5 1/8"$  piece of Crumb Cake cardstock, stamp the coral from the **Beauty of the Deep** set in Tuxedo Black ink.
- 19. Stamp the splatters all around the coral in Pool Party ink.

- 20. Use Liquid Glue to adhere the panel to the  $4" \times 5 \frac{1}{4}"$  piece of Basic Black cardstock.
- 21. Use Liquid Glue to adhere the matted panel to the inside of the Gray Granite card base.
- 22. Stamp the **Beauty of the Deep** coral and bubbles on the front of the Basic White Medium Envelope.
- 23. Add a thin line of Liquid Glue around the edges of the envelope flap.
- 24.Lay the 2 1/4"  $\times$  6" piece of Gray Granite Neutrals 6"  $\times$  6" **DSP** over the flap and rub it lightly to ensure it's stuck down.
- 25. Use Paper Snips to trim off the excess paper.
- 26.DONE! ◎