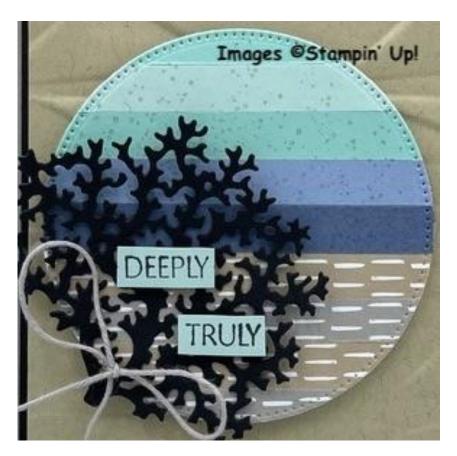

- 5. Adhere the strips in this order from the top down: Coastal Cabana, Pool Party, Coastal Cabana, Boho Blue, Misty Moonlight, Crumb Cake DSP, Gray Granite DSP, Crumb Cake DSP, Gray Granite DSP.
- 6. Stamp the little splatters image from **Beauty of the Deep** on the top of the panel in Pool Party ink.
- 7. Use the largest Stylish Shapes circle die to cut out a circle from the panel.
- 8. Use Black Stampin' Dimensionals to adhere the circle to the card front.
- 9. Use the coral die from the Beauty of the Deep die set to cut out a Basic Black coral.
- 10. Use Liquid Glue to adhere the die cut to the card front.
- 11. Tie a small bow from a length of Gray Granite Baker's Twine.

- 12. Use a little Liquid Glue to adhere the bow to the card front.
- 13. Stamp the **Beauty of the Deep** sentiment in Tuxedo Black on a piece of Pool Party cardstock.
- 14. Use Paper Snips to cut out the three words. Note: the "Grateful" should end up about 1/4"  $\times$  1".
- 15. Use Liquid Glue to adhere the "Grateful" word onto the  $3/8" \times 11/8"$  piece of Basic Black cardstock.
- 16. Use Black Stampin' Dimensionals to adhere the three words to the card front.
- 17. Add three Rustic Metallic Adhesive-backed Dots.
- 18. In the corner of the 3  $7/8" \times 5 1/8"$  piece of Crumb Cake cardstock, stamp the coral from the **Beauty of the Deep** set in Tuxedo Black ink.
- 19. Stamp the splatters all around the coral in Pool Party ink.