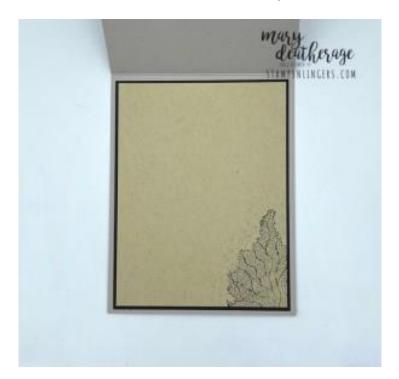

- 20. Use Liquid Glue to adhere the panel to the  $4" \times 5 \frac{1}{4}"$  piece of Basic Black cardstock.
- 21. Use Liquid Glue to adhere the matted panel to the inside of the Gray Granite card base.
- 22. Stamp the **Beauty of the Deep** coral and bubbles on the front of the Basic White Medium Envelope.
- 23. Add a thin line of Liquid Glue around the edges of the envelope flap.
- 24.Lay the 2 1/4"  $\times$  6" piece of Gray Granite Neutrals 6"  $\times$  6" **DSP** over the flap and rub it lightly to ensure it's stuck down.
- 25. Use Paper Snips to trim off the excess paper.
- 26.DONE! ◎