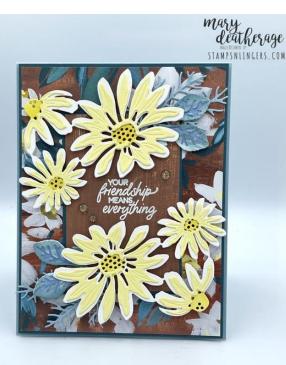

## Card Stock Cuts for this Project:

Balmy Blue Cardstock: 4 1/4" x 11" (card base, scored and folded at 5 1/2"); Cheerful Daisies die cut branches (x2)

Pretty Peacock Cardstock: 4 1/8" x 5 3/8" (x2 - mat for card front and for inside panel); 2 3/8" x 3 5/8" (mat for small middle panel sentiment)

Lemon Lolly Cardstock: Cheerful Daisies detailed flower die cuts (x2 of each - total 6)

Basic White Cardstock: 4" x 5 1/4" (inner liner); Cheerful Daisies large die cut floral (x2)

Fresh as a Daisy DSP: 4" x 5 1/4" (card front); 2 1/4" x 3 1/2" (small middle panel sentiment); Cheerful Daisies die cut solid leaves (x4); 2 1/4" x 6" (envelope flap)

## Instructions for this Project:

- Use Liquid Glue to adhere the 4" x 5 1/4" piece floral paper from the Fresh as a Daisy DSP on one of the 4 1/8" x 5 3/8" pieces of Pretty Peacock cardstock.
- 2. On the 2 1/4" x 3 1/2" piece of Fresh as a Daisy DSP stamp the Cheerful Daisies sentiment in Versamark Ink.
- 3. Sprinkle the sentiment with white Embossing Powder and heat set it with the Heat Tool.
- When the embossing is cool, use Liquid Glue to adhere the panel to the 2 3/8" x 3 5/8" piece of Pretty Peacock cardstock.
- 5. Use Liquid Glue to adhere the matted panel to the card front.
- 6. Use the large multi-flower die from the *Cheerful Daisies* die set to cut out two Basic White cardstock pieces.
- 7. Use Paper Snips to snip off the leaves.
- 8. Scribble some Pretty Peacock Stampin' Write Marker onto an acrylic block and use a Water Painter to pick up ink and color the snipped leaves.
- 9. Use Liquid Glue to adhere them to the four Fresh as a Daisy DSP die cut leaves.
- 10. Use the three detailed dies from the set, to cut out two of each of the detailed flowers from Lemon Lolly cardstock.
- 11. Use the "branch" die to cut out two branches from Balmy Blue cardstock.
- 12. Use the Dark Lemon Lolly Stampin' Blend to color the middles of the white flowers.
- 13. Use Liquid Glue to adhere the Lemon Lolly die cuts to the white flowers.
- 14. Use Stampin' Dimensionals to adhere the two large florals to the card front.
- 15. Tuck the die cut branches and leaves up under the flowers using Liquid Glue to adhere them in place.
- 16. Add three Adhesive-backed Sparkle Gems.
- 17. On the 4" x 5 1/4" piece of Basic White cardstock stamp the large flower from *Cheerful Daisies* in Lemon Lolly using the same color for the outline, fill and flower center.
- 18. Use the Balmy Blue Stampin' Write Marker to add some little dots around the flower.

- 19. Use Liquid Glue to adhere the panel to the second 4 1/8" x 5 3/8" piece of Pretty Peacock cardstock.
- 20. Use Liquid Glue to adhere the matted panel to the inside of the Balmy Blue card base.
- 21. Use Stampin' Dimensionals to adhere the card front to the front of the card base.
- 22.Stamp the large flower in Lemon Lolly, and add the Balmy Blue dots, on the front of the Basic White Medium Envelope.
- 23.Add a thin line of Liquid Glue around the edges of the envelope flap.