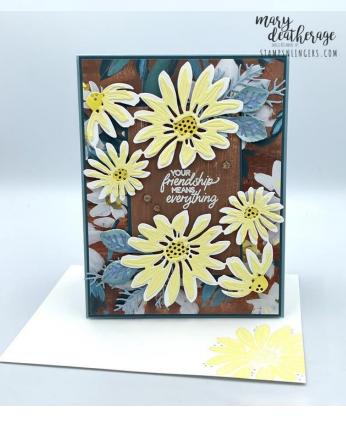

## Card Stock Cuts for this Project:

Balmy Blue Cardstock: 4 1/4" x 11" (card base, scored and folded at 5 1/2"); Cheerful Daisies die cut branches (x2)

Pretty Peacock Cardstock: 4 1/8" x 5 3/8" (x2 - mat for card front and for inside panel); 2 3/8" x 3 5/8" (mat for small middle panel sentiment)

Lemon Lolly Cardstock: Cheerful Daisies detailed flower die cuts (x2 of each - total 6)

Basic White Cardstock: 4" x 5 1/4" (inner liner); Cheerful Daisies large die cut floral (x2)

Fresh as a Daisy DSP: 4" x 5 1/4" (card front); 2 1/4" x 3 1/2" (small middle panel sentiment); Cheerful Daisies die cut solid leaves (x4); 2 1/4" x 6" (envelope flap)

## Instructions for this Project:

- Use Liquid Glue to adhere the 4" x 5 1/4" piece floral paper from the Fresh as a Daisy DSP on one of the 4 1/8" x 5 3/8" pieces of Pretty Peacock cardstock.
- 2. On the 2 1/4" x 3 1/2" piece of Fresh as a Daisy DSP stamp the Cheerful Daisies sentiment in Versamark Ink.
- 3. Sprinkle the sentiment with white Embossing Powder and heat set it with the Heat Tool.
- When the embossing is cool, use Liquid Glue to adhere the panel to the 2 3/8" x 3 5/8" piece of Pretty Peacock cardstock.
- 5. Use Liquid Glue to adhere the matted panel to the card front.
- 6. Use the large multi-flower die from the *Cheerful Daisies* die set to cut out two Basic White cardstock pieces.
- 7. Use Paper Snips to snip off the leaves.
- 8. Scribble some Pretty Peacock Stampin' Write Marker onto an acrylic block and use a Water Painter to pick up ink and color the snipped leaves.
- 9. Use Liquid Glue to adhere them to the four Fresh as a Daisy DSP die cut leaves.
- 10. Use the three detailed dies from the set, to cut out two of each of the detailed flowers from Lemon Lolly cardstock.
- 11. Use the "branch" die to cut out two branches from Balmy Blue cardstock.
- 12. Use the Dark Lemon Lolly Stampin' Blend to color the middles of the white flowers.
- 13. Use Liquid Glue to adhere the Lemon Lolly die cuts to the white flowers.
- 14. Use Stampin' Dimensionals to adhere the two large florals to the card front.
- 15. Tuck the die cut branches and leaves up under the flowers using Liquid Glue to adhere them in place.
- 16. Add three Adhesive-backed Sparkle Gems.
- 17. On the 4" x 5 1/4" piece of Basic White cardstock stamp the large flower from *Cheerful Daisies* in Lemon Lolly using the same color for the outline, fill and flower center.
- 18. Use the Balmy Blue Stampin' Write Marker to add some little dots around the flower.

- 19. Use Liquid Glue to adhere the panel to the second 4 1/8" x 5 3/8" piece of Pretty Peacock cardstock.
- 20. Use Liquid Glue to adhere the matted panel to the inside of the Balmy Blue card base.
- 21. Use Stampin' Dimensionals to adhere the card front to the front of the card base.
- 22.Stamp the large flower in Lemon Lolly, and add the Balmy Blue dots, on the front of the Basic White Medium Envelope.
- 23.Add a thin line of Liquid Glue around the edges of the envelope flap.

24.Lay the 2 1/4" x 6" piece of stamped **Fresh as a Daisy DSP** over the flap and rub it lightly to ensure it's stuck down.

- 25.Use Paper Snips to trim off the excess paper.
- 26.DONE! 🙂