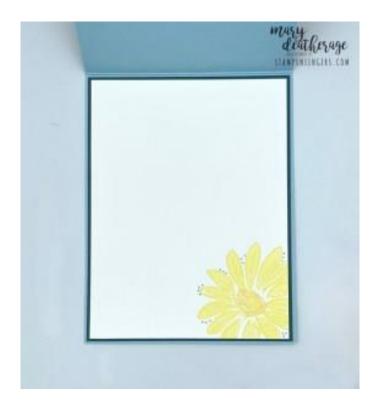

- 19. Use Liquid Glue to adhere the panel to the second 4 1/8" x 5 3/8" piece of Pretty Peacock cardstock.
- 20. Use Liquid Glue to adhere the matted panel to the inside of the Balmy Blue card base.
- 21. Use Stampin' Dimensionals to adhere the card front to the front of the card base.
- 22.Stamp the large flower in Lemon Lolly, and add the Balmy Blue dots, on the front of the Basic White Medium Envelope.
- 23.Add a thin line of Liquid Glue around the edges of the envelope flap.

24.Lay the 2 1/4" x 6" piece of stamped **Fresh as a Daisy DSP** over the flap and rub it lightly to ensure it's stuck down.

- 25.Use Paper Snips to trim off the excess paper.
- 26.DONE! 🙂