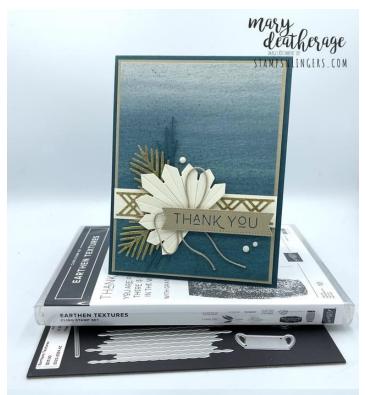

Card Stock Cuts for this Project:

<u>Pretty Peacock Cardstock</u>: 4 1/4" × 11" (card base, scored and folded at 5 1/2"); Earthen Textures die cut grasses (x2)

<u>Crumb Cake Cardstock</u>: 4" x 5 1/4" (x2 - mat for card front and for inside panel); Stylish Shapes die cut banner (sentiment)

<u>Distressed Gold Specialty Paper</u>: Earthen Textures die cut fronds (x2); Earthen Textures die cut border pieces (x2)

<u>Very Vanilla Cardstock</u>: 3/4" x 4 1/4" (strip on front); Earthen Textures die cut leaf; 3 7/8" x 5 1/8" (inner liner)

Earthen Elegance DSP: 37/8" x 51/8" (card front); 21/4" x 6" (envelope flap)

## Instructions for this Project:

- 1. Use Liquid Glue to adhere the 3 7/8" x 5 1/8" piece of Pretty Peacock paper from the *Earthen Elegance DSP* pack to one of the 4" x 5 1/4" pieces of Crumb Cake cardstock.
- 2. Use Liquid Glue to adhere the 3/4" x 4" piece of Very Vanilla cardstock to the card front.
- 3. Use the die in the *Earthen Textures* die set to cut two of the geometric border pieces out of a piece of *Distressed Gold Specialty Paper*.
- 4. Use Liquid Glue to adhere one of the die cut pieces to each end of the vanilla strip.
- 5. Use the grass die in the set to cut two pieces from Pretty Peacock cardstock.
- 6. Use Liquid Glue to adhere the two die cut grasses to the card front.
- 7. Use the dies to cut out two Distressed Gold "fronds" and one large Very Vanilla leaf.
- 8. Use Paper Snips to trim off all three stems.
- 9. Use Liquid Glue to adhere the fronds to the card front.
- 10. Use Stampin' Dimensionals to adhere the Very Vanilla leaf.
- 11. Tie a simple bow from a length of Linen Thread
- 12. Use a little Liquid Glue to adhere the bow to the Very Vanilla leaf.
- 13. On a piece of Crumb Cake cardstock stamp the *Earthen Textures* sentiment in Pretty Peacock ink.
- 14. Use a Stylish Shapes banner die to cut out the sentiment.
- 15. Use double-stacked Stampin' Dimensionals to adhere the sentiment to the card front.
- 16. Add three vanilla *Classic Matte Dots*.
- 17. In the corner of the 3 7/8" x 5 1/8" piece of Very Vanilla cardstock stamp the *Earthen Textures* fronds twice in Pretty Peacock.

- 18. Use Liquid Glue to adhere the panel to the second 4" x 5 1/4" piece of Crumb Cake cardstock.
- 19. Use Liquid Glue to adhere the matted panel to the inside of the Pretty Peacock card base.
- 20. Use Stampin Dimensionals to adhere the card front on to the front of the card base.
- 21. Stamp the *Earthen Textures* fronds twice in Pretty Peacock on the front of the Very Vanilla Medium Envelope.
- 22. Add a thin line of Liquid Glue around the edges of the envelope flap.

23.Lay the 2 1/4" x 6" piece of stamped *Earthen Elegance DSP* over the flap and rub it lightly to ensure it's stuck down.

- 24.Use Paper Snips to trim off the excess paper.
- 25.DONE! 🙂