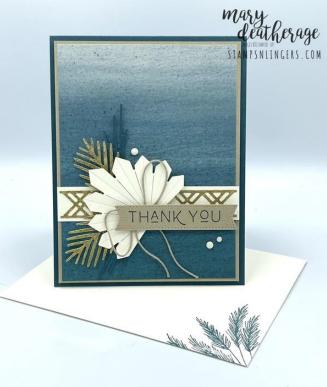

Card Stock Cuts for this Project:

<u>Pretty Peacock Cardstock</u>: 4 1/4" × 11" (card base, scored and folded at 5 1/2"); Earthen Textures die cut grasses (x2)

<u>Crumb Cake Cardstock</u>: 4" x 5 1/4" (x2 - mat for card front and for inside panel); Stylish Shapes die cut banner (sentiment)

<u>Distressed Gold Specialty Paper</u>: Earthen Textures die cut fronds (x2); Earthen Textures die cut border pieces (x2)

<u>Very Vanilla Cardstock</u>: 3/4" x 4 1/4" (strip on front); Earthen Textures die cut leaf; 3 7/8" x 5 1/8" (inner liner)

Earthen Elegance DSP: 37/8" x 51/8" (card front); 21/4" x 6" (envelope flap)

## Instructions for this Project:

- 1. Use Liquid Glue to adhere the 3 7/8" x 5 1/8" piece of Pretty Peacock paper from the *Earthen Elegance DSP* pack to one of the 4" x 5 1/4" pieces of Crumb Cake cardstock.
- 2. Use Liquid Glue to adhere the 3/4" x 4" piece of Very Vanilla cardstock to the card front.
- 3. Use the die in the *Earthen Textures* die set to cut two of the geometric border pieces out of a piece of *Distressed Gold Specialty Paper*.
- 4. Use Liquid Glue to adhere one of the die cut pieces to each end of the vanilla strip.
- 5. Use the grass die in the set to cut two pieces from Pretty Peacock cardstock.
- 6. Use Liquid Glue to adhere the two die cut grasses to the card front.
- 7. Use the dies to cut out two Distressed Gold "fronds" and one large Very Vanilla leaf.
- 8. Use Paper Snips to trim off all three stems.
- 9. Use Liquid Glue to adhere the fronds to the card front.
- 10. Use Stampin' Dimensionals to adhere the Very Vanilla leaf.
- 11. Tie a simple bow from a length of Linen Thread
- 12. Use a little Liquid Glue to adhere the bow to the Very Vanilla leaf.
- 13. On a piece of Crumb Cake cardstock stamp the *Earthen Textures* sentiment in Pretty Peacock ink.
- 14. Use a Stylish Shapes banner die to cut out the sentiment.
- 15. Use double-stacked Stampin' Dimensionals to adhere the sentiment to the card front.
- 16. Add three vanilla *Classic Matte Dots*.
- 17. In the corner of the 3 7/8" x 5 1/8" piece of Very Vanilla cardstock stamp the *Earthen Textures* fronds twice in Pretty Peacock.

- 18. Use Liquid Glue to adhere the panel to the second 4" x 5 1/4" piece of Crumb Cake cardstock.
- 19. Use Liquid Glue to adhere the matted panel to the inside of the Pretty Peacock card base.
- 20. Use Stampin Dimensionals to adhere the card front on to the front of the card base.
- 21. Stamp the *Earthen Textures* fronds twice in Pretty Peacock on the front of the Very Vanilla Medium Envelope.
- 22. Add a thin line of Liquid Glue around the edges of the envelope flap.

23.Lay the 2 1/4" x 6" piece of stamped *Earthen Elegance DSP* over the flap and rub it lightly to ensure it's stuck down.

- 24.Use Paper Snips to trim off the excess paper.
- 25.DONE! 🙂