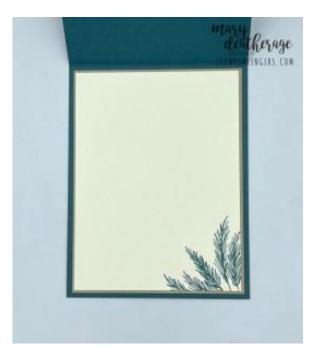

- 18. Use Liquid Glue to adhere the panel to the second 4" x 5 1/4" piece of Crumb Cake cardstock.
- 19. Use Liquid Glue to adhere the matted panel to the inside of the Pretty Peacock card base.
- 20. Use Stampin Dimensionals to adhere the card front on to the front of the card base.
- 21. Stamp the *Earthen Textures* fronds twice in Pretty Peacock on the front of the Very Vanilla Medium Envelope.
- 22. Add a thin line of Liquid Glue around the edges of the envelope flap.

23.Lay the 2 1/4" x 6" piece of stamped *Earthen Elegance DSP* over the flap and rub it lightly to ensure it's stuck down.

- 24.Use Paper Snips to trim off the excess paper.
- 25.DONE! 🙂