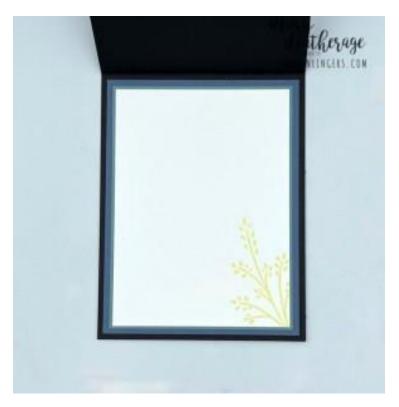

- 14. Use Liquid Glue to adhere the double-matted panel into the Basic Black card base.
- 15. Use Black Stampin' Dimensionals to adhere the card front to the front of the card base.
- 16. Stamp the Lemon Lolly *Gorgeously Made* leaf on the front of the Basic White Medium Envelope.
- 17. Add a thin line of Liquid Glue around the edges of the envelope flap.
- 18. Lay the 2 1/4"  $\times$  6" piece of *Lost Lagoon Subtles 6" \times 6" DSP* over the flap and rub it lightly to ensure it's stuck down.
- 19. Use Paper Snips to trim off the excess paper. 20.DONE! ☺