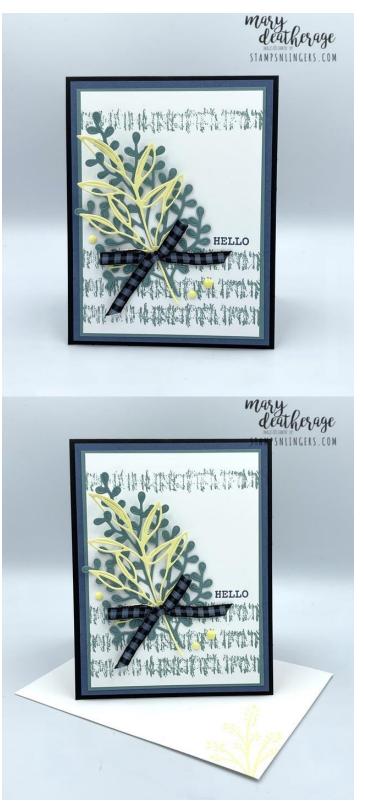

## CAS Gorgeously Made Hello Card

Link to the Original Project Blog Post: https://wp.me/p5snyt-tQs

Link to the Video on how to make this card: https://youtube.com/shorts/83NsFnHshCg

Card Stock Cuts for this Project:

Basic Black Cardstock: 4 1/4" × 11" (card base, scored & folded at 5 1/2")

<u>Misty Moonlight Cardstock</u>: 4" x 5 1/4" (x2 - first mats for card front and for inner liner)

Lost Lagoon Cardstock: 3 3/4" × 5" (×2 second mats for card front and for inner liner); Gorgeously Made leaf die cut

Lemon Lolly Cardstock: Gorgeously Made leaf die cut

<u>Basic White Cardstock</u>:  $35/8" \times 47/8"$  (x2 - card front and inner liner)

<u>Subtles 6" x 6" DSP</u>: 2 1/4" x 6" (envelope flap)

## Instructions for this Project:

- 1. Stamp the long image from the *Gorgeously Made* stamp set in Lost Lagoon ink four times on one of the  $35/8" \times 47/8"$  pieces of Basic White cardstock.
- 2. Use Liquid Glue to adhere the panel to one of the 3 3/4" x 5" pieces of Lost Lagoon cardstock.
- 3. Use Liquid Glue to adhere the matted panel to one of the 4" x 5 1/4" pieces of Misty Moonlight cardstock.
- 4. Stamp the small sentiment in Misty Moonlight.
- 5. Use the *Gorgeously Made* die set to cut a large Lost Lagoon and a smaller Lemon Lolly leaf.
- 6. Use Liquid Glue to adhere the leaves to the card front.
- 7. Use the Light Misty Moonlight Stampin' Blend to color a length of **Black & White** 1/4" Gingham Ribbon.
- 8. Tie a small simple bow with the colored ribbon.
- 9. Use a Glue Dot to adhere the bow.
- 10. Add three Lemon Lolly Adhesive-backed Solid Gems.
- 11. On the second 3 5/8" x 4 7/8" piece of Basic White cardstock stamp the *Gorgeously Made* leaf image in Lemon Lolly ink.

- 12. Use Liquid Glue to adhere the panel to the second 3 3/4" x 5" piece of Lost Lagoon cardstock.
- 13. Use Liquid Glue to adhere the matted panel to the second 4"  $\times$  5 1/4" piece of Misty Moonlight cardstock.

- 14. Use Liquid Glue to adhere the double-matted panel into the Basic Black card base.
- 15. Use Black Stampin' Dimensionals to adhere the card front to the front of the card base.
- 16. Stamp the Lemon Lolly *Gorgeously Made* leaf on the front of the Basic White Medium Envelope.
- 17. Add a thin line of Liquid Glue around the edges of the envelope flap.
- 18. Lay the 2 1/4"  $\times$  6" piece of *Lost Lagoon Subtles 6" \times 6" DSP* over the flap and rub it lightly to ensure it's stuck down.
- 19. Use Paper Snips to trim off the excess paper. 20.DONE! ☺