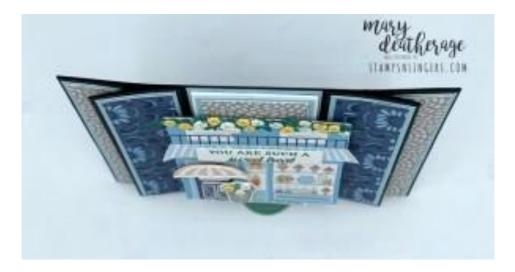

3. Fold the card and then place Black Stampin' Dimensionals on the inside of the outer panels (as shown above) and adhere them to the inside of the card base.

- 4. Use Liquid Glue to adhere the two  $3/4" \times 4"$  pieces of Gray Granite Les Shoppes DSP the two  $7/8" \times 4$  1/8" pieces of Balmy Blue cardstock.
- 5. Use Liquid Glue to adhere them to the outside small panels of the card front.
- 6. Use Liquid Glue to adhere the two 1"  $\times$  4" pieces of Misty Moonlight Les Shoppes DSP the two 1 1/8"  $\times$  4 1/8" pieces of Balmy Blue cardstock.
- 7. Use Liquid Glue to adhere them to the inside small panels of the card front.
- 8. Use Liquid Glue to adhere the 1 7/8"  $\times$  4 1/8" piece of Balmy Blue cardstock in the center of the card base.

- 9. Cut out about a 3 1/2" x 3 1/2" piece of the **Les Shoppes DSP** (that has the sweet shop image) and adhere it to the 3 1/2" x 3 1/2" piece of Basic White cardstock using Stampin' Seal.
- 10. Use Paper Snips to fussy cut the shop cutting straight across the roof line and removing the printed foliage.
- 11. Use the **Let's Go Shopping** dies to cut out a Petal Pink cardstock solid canopy and the matching stripes die cut from Basic White cardstock.
- 12. Use Liquid Glue to adhere the stripes die cut to the solid canopy.
- 13. Use Stampin' Dimensionals to adhere the canopy over the door of the shop.
- 14. On a piece of Basic White cardstock, stamp the flowerpot image in Gray Granite ink.
- 15. Use the matching die to cut out the image.
- 16. Use the Light and Dark Gray Granite and Shaded Spruce Stampin' Blends to color the pot and plant.
- 17. Use Stampin' Dimensionals to adhere it by the door of the shop.
- 18. On a piece of Basic White cardstock, stamp the **Let's Go Shopping** sentiment in Shaded Spruce ink.
- 19. Use the label die from Let's Go Shopping die set to cut out the sentiment.
- 20. Use Stampin' Dimensionals to adhere the sentiment.
- 21. Use the dies from the Let's Go Shopping set to cut out two Shaded Spruce boughs.
- 22. Use Liquid Glue to adhere the die cuts across the top of the roof.
- 23. Use Liquid Glue to adhere **Loose Daisy Embellishments** across the boughs and on the plant.

- 24. Score and fold the 1 3/4"  $\times$  8" piece of Basic White cardstock at 4".
- 25.Use Liquid Glue to mat the 1 1/2"  $\times$  3 3/4 piece of Gray Granite Les Shoppes DSP on the 1 5/8"  $\times$  3 7/8" piece of Balmy Blue cardstock.
- 26. Use Liquid Glue to adhere the matted panel to the front of the small card base.

- 27.On the inside of the small card stamp a second sentiment from *Let's Go Shopping* in Shaded Spruce.
- 28. Stamp and color the flowerpot.

29. Use Liquid Glue to I adhered the small card to the front of the larger base card. 30. Use Stampin' Dimensionals to adhere the decorated *Les Shoppes* sweets shop.