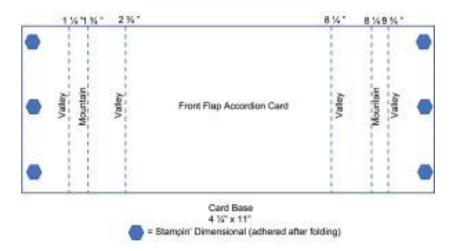

## Instructions for this Project:

- 1. Use the Simply Scored Scoring Tool to score along the long side of the 4 1/4"  $\times$  11" piece of Basic Black cardstock at 1 1/4", 1 3/4", 2 3/4", 8 1/4", 9 1/4" and 9 3/4".
- 2. Fold the 1 1/4" and the 9 3/4" score lines TOWARDS the middle of the card base making those a "valley" fold. Fold the remainder of the scored lines as follows:

3. Fold the card and then place Black Stampin' Dimensionals on the inside of the outer panels (as shown above) and adhere them to the inside of the card base.

- 4. Use Liquid Glue to adhere the two  $3/4" \times 4"$  pieces of Gray Granite Les Shoppes DSP the two  $7/8" \times 4$  1/8" pieces of Balmy Blue cardstock.
- 5. Use Liquid Glue to adhere them to the outside small panels of the card front.
- 6. Use Liquid Glue to adhere the two 1"  $\times$  4" pieces of Misty Moonlight Les Shoppes DSP the two 1 1/8"  $\times$  4 1/8" pieces of Balmy Blue cardstock.
- 7. Use Liquid Glue to adhere them to the inside small panels of the card front.
- 8. Use Liquid Glue to adhere the 1 7/8"  $\times$  4 1/8" piece of Balmy Blue cardstock in the center of the card base.