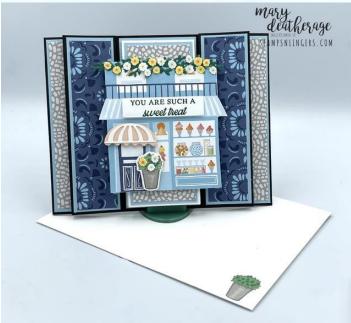

- 31. Stamp and color the flowerpot on the front of the Basic White Medium Envelope. 32. Add a thin line of Liquid Glue around the edges of the envelope flap.
- 33. Lay the 2 1/4"  $\times$  6" piece of **Les Shoppes DSP** over the flap and rub it lightly to ensure it's stuck down.

34.Use Paper Snips to trim off the excess paper. 35.DONE! ☺