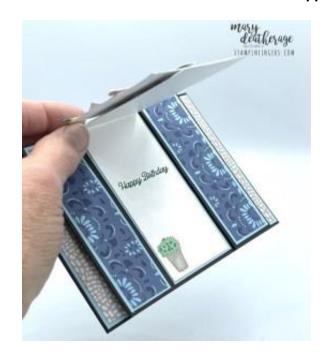

## Instructions for this Project:

- 1. Use the Simply Scored Scoring Tool to score along the long side of the 4 1/4"  $\times$  11" piece of Basic Black cardstock at 1 1/4", 1 3/4", 2 3/4", 8 1/4", 9 1/4" and 9 3/4".
- 2. Fold the 1 1/4" and the 9 3/4" score lines TOWARDS the middle of the card base making those a "valley" fold. Fold the remainder of the scored lines as follows:

3. Fold the card and then place Black Stampin' Dimensionals on the inside of the outer panels (as shown above) and adhere them to the inside of the card base.

- 4. Use Liquid Glue to adhere the two  $3/4" \times 4"$  pieces of Gray Granite Les Shoppes DSP the two  $7/8" \times 4$  1/8" pieces of Balmy Blue cardstock.
- 5. Use Liquid Glue to adhere them to the outside small panels of the card front.
- 6. Use Liquid Glue to adhere the two 1"  $\times$  4" pieces of Misty Moonlight Les Shoppes DSP the two 1 1/8"  $\times$  4 1/8" pieces of Balmy Blue cardstock.
- 7. Use Liquid Glue to adhere them to the inside small panels of the card front.
- 8. Use Liquid Glue to adhere the 1 7/8"  $\times$  4 1/8" piece of Balmy Blue cardstock in the center of the card base.

- 27.On the inside of the small card stamp a second sentiment from *Let's Go Shopping* in Shaded Spruce.
- 28. Stamp and color the flowerpot.

29. Use Liquid Glue to I adhered the small card to the front of the larger base card. 30. Use Stampin' Dimensionals to adhere the decorated *Les Shoppes* sweets shop.