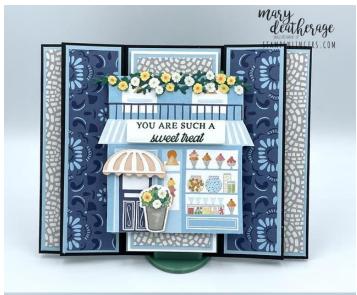

## Let's Go Shopping Front Flap Accordion Fun Fold Birthday Card

<u>Link to the Original Project Blog Post:</u> https://wp.me/p5snyt-tBo

Link to Video on How to Make this Card: https://youtube.com/live/A\_aS\_Qf\_Vso

## Card Stock Cuts for this Project:

Basic Black Cardstock: 4 1/4" x 11" (card base, scored and folded at 1 1/4", 1 3/4", 2 3/4", 8 1/4", 9 1/4" and 9 3/4" - see template)

<u>Balmy Blue Cardstock</u>:  $7/8" \times 41/8"$  (x2 - mats for small outer flap - with Gray Granite DSP);  $11/8" \times 41/8"$  (x2 - mats for larger outer flap - with Misty Moonlight DSP);  $17/8" \times 41/8"$  (mat behind small front flap card);  $15/8" \times 37/8"$  (mat for small front flap card front)

<u>Petal Pink Cardstock</u>: Let's Go Shopping solid canopy die cut

<u>Shaded Spruce Cardstock</u>: Let's Go Shopping die cut boughs (x2)

<u>Basic White Cardstock</u>: 1 3/4" x 8" (small front flap card base, scored and folded at 4"); Let's Go Shopping die cut label (sentiment); Let's Go Shopping canopy stripes die cut; Stamped and die cut Let's Go Shopping flower pot; about 3 1/2" x 3 1/2" (adhered to back of fussy cut Les Shoppes building)

<u>Les Shoppes DSP</u>:  $3/4" \times 4" (x2 - for small outer flap - Gray Granite); <math>1" \times 4" (x2 - for larger outer flap - Misty Moonlight); <math>1 \frac{1}{2}" \times 3 \frac{3}{4}" (small front flap card front - Gray Granite); <math>2 \frac{1}{4}" \times 6" (envelope flap)$ 

- 9. Cut out about a 3 1/2" x 3 1/2" piece of the **Les Shoppes DSP** (that has the sweet shop image) and adhere it to the 3 1/2" x 3 1/2" piece of Basic White cardstock using Stampin' Seal.
- 10. Use Paper Snips to fussy cut the shop cutting straight across the roof line and removing the printed foliage.
- 11. Use the **Let's Go Shopping** dies to cut out a Petal Pink cardstock solid canopy and the matching stripes die cut from Basic White cardstock.
- 12. Use Liquid Glue to adhere the stripes die cut to the solid canopy.
- 13. Use Stampin' Dimensionals to adhere the canopy over the door of the shop.
- 14. On a piece of Basic White cardstock, stamp the flowerpot image in Gray Granite ink.
- 15. Use the matching die to cut out the image.
- 16. Use the Light and Dark Gray Granite and Shaded Spruce Stampin' Blends to color the pot and plant.
- 17. Use Stampin' Dimensionals to adhere it by the door of the shop.
- 18. On a piece of Basic White cardstock, stamp the **Let's Go Shopping** sentiment in Shaded Spruce ink.
- 19. Use the label die from Let's Go Shopping die set to cut out the sentiment.
- 20. Use Stampin' Dimensionals to adhere the sentiment.
- 21. Use the dies from the Let's Go Shopping set to cut out two Shaded Spruce boughs.
- 22. Use Liquid Glue to adhere the die cuts across the top of the roof.
- 23. Use Liquid Glue to adhere **Loose Daisy Embellishments** across the boughs and on the plant.

- 24. Score and fold the 1 3/4"  $\times$  8" piece of Basic White cardstock at 4".
- 25.Use Liquid Glue to mat the 1 1/2"  $\times$  3 3/4 piece of Gray Granite Les Shoppes DSP on the 1 5/8"  $\times$  3 7/8" piece of Balmy Blue cardstock.
- 26. Use Liquid Glue to adhere the matted panel to the front of the small card base.

- 27.On the inside of the small card stamp a second sentiment from *Let's Go Shopping* in Shaded Spruce.
- 28. Stamp and color the flowerpot.

29. Use Liquid Glue to I adhered the small card to the front of the larger base card. 30. Use Stampin' Dimensionals to adhere the decorated *Les Shoppes* sweets shop.