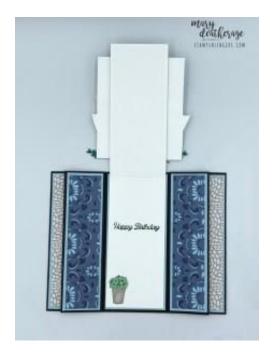

## Let's Go Shopping Front Flap Accordion Fun Fold Birthday Card

<u>Link to the Original Project Blog Post:</u> https://wp.me/p5snyt-tBo

Link to Video on How to Make this Card: https://youtube.com/live/A\_aS\_Qf\_Vso

## Instructions for this Project:

- 1. Use the Simply Scored Scoring Tool to score along the long side of the 4 1/4"  $\times$  11" piece of Basic Black cardstock at 1 1/4", 1 3/4", 2 3/4", 8 1/4", 9 1/4" and 9 3/4".
- 2. Fold the 1 1/4" and the 9 3/4" score lines TOWARDS the middle of the card base making those a "valley" fold. Fold the remainder of the scored lines as follows:

3. Fold the card and then place Black Stampin' Dimensionals on the inside of the outer panels (as shown above) and adhere them to the inside of the card base.

- 4. Use Liquid Glue to adhere the two  $3/4" \times 4"$  pieces of Gray Granite Les Shoppes DSP the two  $7/8" \times 4$  1/8" pieces of Balmy Blue cardstock.
- 5. Use Liquid Glue to adhere them to the outside small panels of the card front.
- 6. Use Liquid Glue to adhere the two 1"  $\times$  4" pieces of Misty Moonlight Les Shoppes DSP the two 1 1/8"  $\times$  4 1/8" pieces of Balmy Blue cardstock.
- 7. Use Liquid Glue to adhere them to the inside small panels of the card front.
- 8. Use Liquid Glue to adhere the 1 7/8"  $\times$  4 1/8" piece of Balmy Blue cardstock in the center of the card base.

- 27.On the inside of the small card stamp a second sentiment from *Let's Go Shopping* in Shaded Spruce.
- 28. Stamp and color the flowerpot.

29. Use Liquid Glue to I adhered the small card to the front of the larger base card. 30. Use Stampin' Dimensionals to adhere the decorated *Les Shoppes* sweets shop.