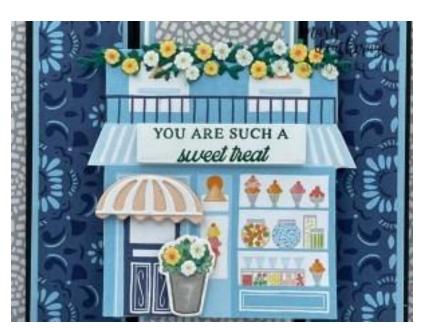

<u>Petal Pink Cardstock</u>: Let's Go Shopping solid canopy die cut

<u>Shaded Spruce Cardstock</u>: Let's Go Shopping die cut boughs (x2)

<u>Basic White Cardstock</u>: 1 3/4" x 8" (small front flap card base, scored and folded at 4"); Let's Go Shopping die cut label (sentiment); Let's Go Shopping canopy stripes die cut; Stamped and die cut Let's Go Shopping flower pot; about 3 1/2" x 3 1/2" (adhered to back of fussy cut Les Shoppes building)

- 9. Cut out about a 3 1/2" x 3 1/2" piece of the **Les Shoppes DSP** (that has the sweet shop image) and adhere it to the 3 1/2" x 3 1/2" piece of Basic White cardstock using Stampin' Seal.
- 10. Use Paper Snips to fussy cut the shop cutting straight across the roof line and removing the printed foliage.
- 11. Use the **Let's Go Shopping** dies to cut out a Petal Pink cardstock solid canopy and the matching stripes die cut from Basic White cardstock.
- 12. Use Liquid Glue to adhere the stripes die cut to the solid canopy.
- 13. Use Stampin' Dimensionals to adhere the canopy over the door of the shop.
- 14. On a piece of Basic White cardstock, stamp the flowerpot image in Gray Granite ink.
- 15. Use the matching die to cut out the image.
- 16. Use the Light and Dark Gray Granite and Shaded Spruce Stampin' Blends to color the pot and plant.
- 17. Use Stampin' Dimensionals to adhere it by the door of the shop.
- 18. On a piece of Basic White cardstock, stamp the **Let's Go Shopping** sentiment in Shaded Spruce ink.
- 19. Use the label die from Let's Go Shopping die set to cut out the sentiment.
- 20. Use Stampin' Dimensionals to adhere the sentiment.
- 21. Use the dies from the Let's Go Shopping set to cut out two Shaded Spruce boughs.
- 22. Use Liquid Glue to adhere the die cuts across the top of the roof.
- 23. Use Liquid Glue to adhere **Loose Daisy Embellishments** across the boughs and on the plant.