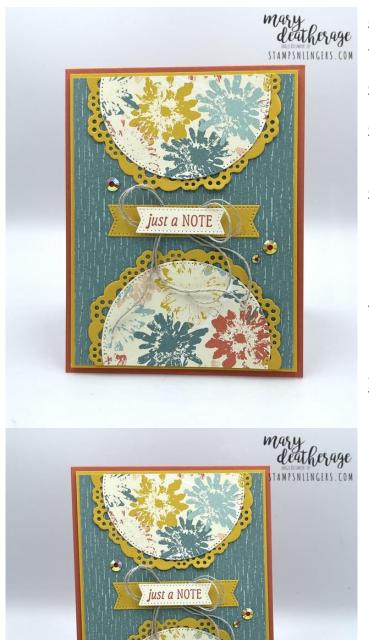

# Delightful Doilies Inked & Tiled Botanicals Just a Note Card

### Card Stock Cuts for this Project:

<u>Calypso Coral Cardstock</u>:  $4 \frac{1}{4}$ " x 11" (card base scored and folded at  $5 \frac{1}{2}$ ")

<u>Crushed Curry Cardstock</u>:  $4" \times 5 \frac{1}{4}" (x2 - mat for card front and for inner liner);$ Delicate Doilies die cuts (x2); Stylish Shapes label die cut (behind sentiment)

<u>Very Vanilla Cardstock</u>:  $37/8" \times 51/8"$  (inner liner); Stylish Shapes label die cut (sentiment)

<u>Inked Botanicals 6" x 6" DSP</u>: 3 7/8" x 5 1/8" (card front); Largest Stylish Shapes circle die cut (x2); 2 1/4" x 6" (envelope flap)

#### Instructions for this Project:

- 1. Use Liquid Glue to adhere the 3 7/8" x 5 1/8" piece of Lost Lagoon paper from the *Inked Botanicals 6" x 6" DSP* on one of the 4" x 5 1/4" pieces of Crushed Curry cardstock.
- 2. Use the large die from the **Delightful Doily Hybrid Embossing Folder** to cut out two Crushed Curry doilies.
- 3. Use the largest **Stylish Shapes** circle die to cut out two pieces of the **Inked Botanicals** 6" x 6" DSP.
- 4. Use Liquid Glue to adhere the two circles to the two die cut doilies.
- 5. Use the Paper Trimmer to cut each of the matted shapes down to 2" wide.
- 6. Use Liquid Glue to adhere the two matted shapes to the top and bottom of the card front.
- 7. Use the medium-sized Stylish Shapes label die to cut out a Crushed Curry label.
- 8. Use Liquid Glue to adhere the die cut to the card front.
- 9. Tie a simple bow with two lengths of Linen Thread and use a Glue Dot to adhere it to the Crushed Curry label.
- 10. On a piece of Very Vanilla cardstock, stamp the *Inked & Tiled* sentiment in Calypso Coral.
- 11. Use the smallest Stylish Shapes label die to cut out the sentiment.
- 12. Use double-stacked Stampin' Dimensionals to adhere the sentiment over the Linen Thread bow.
- 13. Add three Calypso Coral *Iridescent Pastel Gems*.
- 14. On the 3  $7/8" \times 5 1/8"$  piece of Very Vanilla cardstock, stamp the flower from **Inked** & **Tiled** in Lost Lagoon twice without re-inking and once in Calypso Coral ink.
- 15. Stamp the splatter image a few times in Crushed Curry.

- 16. Use Liquid Glue to adhere the panel to the second  $4" \times 5 \frac{1}{4}"$  piece of Crushed Curry cardstock.
- 17. Use Liquid Glue to adhere the matted panel to the inside of the Calypso Coral card base.
- 18. Use Stampin' Dimensionals to adhere the card front to the front of the card base.
- 19. Stamp the Inked & Tiled images on the front of the Very Vanilla Medium Envelope.
- 20. Add a thin line of Liquid Glue around the edges of the envelope flap.
- 21. Lay the 2 1/4" x 6" piece of **Inked Botanicals 6"** x 6" **DSP** over the flap and rub it lightly to ensure it's stuck down.
- 22. Use Paper Snips to trim off the excess paper.
- 23.DONE! ◎