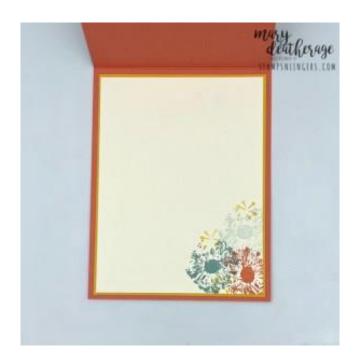

- 16. Use Liquid Glue to adhere the panel to the second  $4" \times 5 \frac{1}{4}"$  piece of Crushed Curry cardstock.
- 17. Use Liquid Glue to adhere the matted panel to the inside of the Calypso Coral card base.
- 18. Use Stampin' Dimensionals to adhere the card front to the front of the card base.
- 19. Stamp the Inked & Tiled images on the front of the Very Vanilla Medium Envelope.
- 20. Add a thin line of Liquid Glue around the edges of the envelope flap.
- 21. Lay the 2 1/4" x 6" piece of **Inked Botanicals 6"** x 6" **DSP** over the flap and rub it lightly to ensure it's stuck down.
- 22. Use Paper Snips to trim off the excess paper.
- 23.DONE! ◎