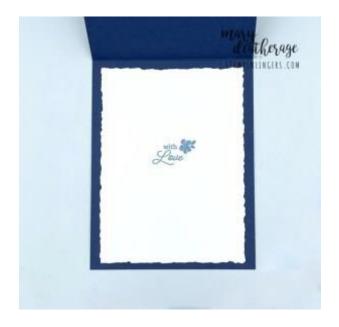

- 18. Add three Misty Moonlight gems from the Tinsel Gems Three-Pack.
- 19. Use a dab of Liquid Glue to add a Loose Daisy to the basket.
- 20. Use the largest *Deckled Rectangle* to cut out a Basic White panel.
- 21. Stamp the second Crafting with You sentiment in Balmy Blue on the die cut.
- 22. Stamp a small flower in Boho Blue next to the sentiment.

- 23. Use Liquid Glue to adhere the panel to the inside of the card base.
- 24.Stamp the larger floral from *Crafting with You* in Boho Blue on the front of the Basic White Medium Envelope.
- 25. Add a thin line of Liquid Glue around the edges of the envelope flap.
- 26. Lay the 2 1/4"  $\times$  6" piece of *Countryside Inn DSP* over the flap and rub it lightly to ensure it's stuck down.
- 27. Use Paper Snips to trim off the excess paper.