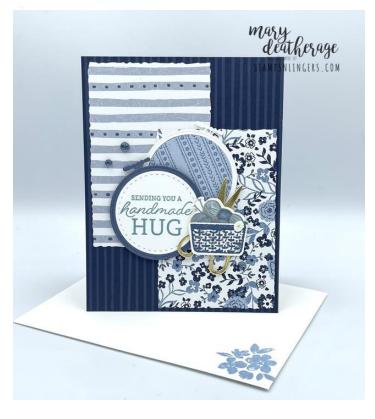

- 23. Use Liquid Glue to adhere the panel to the inside of the card base.
- 24.Stamp the larger floral from *Crafting with You* in Boho Blue on the front of the Basic White Medium Envelope.
- 25. Add a thin line of Liquid Glue around the edges of the envelope flap.
- 26. Lay the 2 1/4"  $\times$  6" piece of *Countryside Inn DSP* over the flap and rub it lightly to ensure it's stuck down.
- 27. Use Paper Snips to trim off the excess paper.