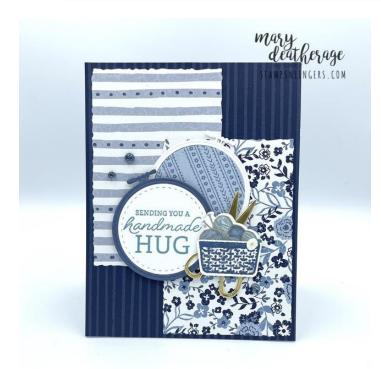

## Countryside Crafting with You Card

<u>Link to the Original Project Blog Post:</u> https://wp.me/p5snyt-tLO

## Card Stock Cuts for this Project:

Night of Navy Cardstock:  $4 \frac{1}{4}$ " x 11" (card base scored and folded at  $5 \frac{1}{2}$ ")

**Gold Foil**: Crafting with You die cut scissors

<u>Misty Moonlight Cardstock</u>: Crafting with You die cut embroidery hoop

Basic White Cardstock: Crafting with You die cut embroidery hoop and inner circle (sentiment); Crafting with You stamped & die cut yarn and basket; Largest Deckled Rectangle die cut (inner liner)

<u>Countryside Inn DSP</u>:  $41/4" \times 51/2"$  (panel card front); Fourth-from-Largest Deckled Rectangles ( $\times 2$  - on front); Crafting with You die cut circle (inside of embroidery hoop);  $21/4" \times 6"$  (envelope flap)

## Instructions for this Project:

- 1. Use Liquid Glue to adhere the  $4 \frac{1}{4}$ " x 5  $\frac{1}{2}$ " piece of Night of Navy *Countryside Inn DSP* to the front of the Night of Navy card base.
- 2. Use the fourth-from-largest **Deckled Rectangle Die** to cut two more pieces of the DSP.
- 3. Use Liquid Glue to adhere the die cuts to the card front.
- 4. Stamp the *Crafting with You* sentiment in Balmy Blue on a piece of Basic White cardstock.
- 5. Use the Embroidery hoop die from the *Crafting with You* die set to cut out the sentiment.
- 6. Use the same die to cut out a hoop from Misty Moonlight and from another pattern of the *Countryside Inn DSP*.
- 7. Use Liquid Glue to adhere the DSP circle (the one from the inside of the embroidery hoop die cut) and the white hoop die cut to the card front with Liquid Glue.
- 8. Place Stampin' Dimensionals on the back of the Misty Moonlight hoop and Basic White sentiment circle.

- 9. Use the Stampin' Dimensionals to adhere the die cuts to the card front.
- 10. Use scissors die from Crafting with You to cut a pair from Gold Foil.
- 11. Use Stampin' Dimensionals to adhere the scissor to the card front.
- 12. On a piece of Basic White, stamp the yarn in Smoky Slate ink. and the basket in Misty Moonlight.
- 13. Use the Light Boho Blue, Light Misty Moonlight and light Balmy Blue Stampin' Blends to color the yarn balls.

- 14. Line the stamp up and stamp over the image again in Smoky Slate to make the "yarn strands" more apparent.
- 15. On a piece of Basic White cardstock, stamp the basket image in Misty Moonlight ink.
- 16. Use the dies from Crafting with You to cut out the two images.
- 17. Use Stampin' Dimensionals to adhere the die cuts to the card front.

- 18. Add three Misty Moonlight gems from the Tinsel Gems Three-Pack.
- 19. Use a dab of Liquid Glue to add a Loose Daisy to the basket.
- 20. Use the largest *Deckled Rectangle* to cut out a Basic White panel.
- 21. Stamp the second Crafting with You sentiment in Balmy Blue on the die cut.
- 22. Stamp a small flower in Boho Blue next to the sentiment.

- 23. Use Liquid Glue to adhere the panel to the inside of the card base.
- 24.Stamp the larger floral from *Crafting with You* in Boho Blue on the front of the Basic White Medium Envelope.
- 25. Add a thin line of Liquid Glue around the edges of the envelope flap.
- 26. Lay the 2 1/4"  $\times$  6" piece of *Countryside Inn DSP* over the flap and rub it lightly to ensure it's stuck down.
- 27. Use Paper Snips to trim off the excess paper.