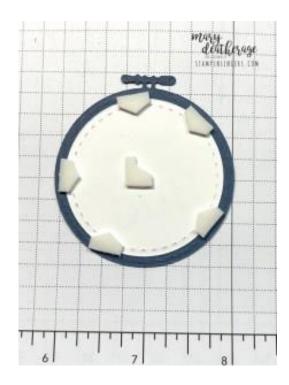

## Instructions for this Project:

- 1. Use Liquid Glue to adhere the  $4 \frac{1}{4}$ " x 5  $\frac{1}{2}$ " piece of Night of Navy *Countryside Inn DSP* to the front of the Night of Navy card base.
- 2. Use the fourth-from-largest **Deckled Rectangle Die** to cut two more pieces of the DSP.
- 3. Use Liquid Glue to adhere the die cuts to the card front.
- 4. Stamp the *Crafting with You* sentiment in Balmy Blue on a piece of Basic White cardstock.
- 5. Use the Embroidery hoop die from the *Crafting with You* die set to cut out the sentiment.
- 6. Use the same die to cut out a hoop from Misty Moonlight and from another pattern of the *Countryside Inn DSP*.
- 7. Use Liquid Glue to adhere the DSP circle (the one from the inside of the embroidery hoop die cut) and the white hoop die cut to the card front with Liquid Glue.
- 8. Place Stampin' Dimensionals on the back of the Misty Moonlight hoop and Basic White sentiment circle.

- 9. Use the Stampin' Dimensionals to adhere the die cuts to the card front.
- 10. Use scissors die from Crafting with You to cut a pair from Gold Foil.
- 11. Use Stampin' Dimensionals to adhere the scissor to the card front.
- 12. On a piece of Basic White, stamp the yarn in Smoky Slate ink. and the basket in Misty Moonlight.
- 13. Use the Light Boho Blue, Light Misty Moonlight and light Balmy Blue Stampin' Blends to color the yarn balls.