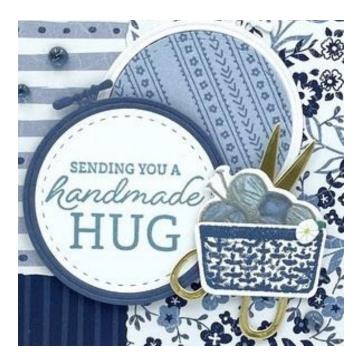

## Instructions for this Project:

- 1. Use Liquid Glue to adhere the  $4 \frac{1}{4}$ " x 5  $\frac{1}{2}$ " piece of Night of Navy *Countryside Inn DSP* to the front of the Night of Navy card base.
- 2. Use the fourth-from-largest **Deckled Rectangle Die** to cut two more pieces of the DSP.
- 3. Use Liquid Glue to adhere the die cuts to the card front.
- 4. Stamp the *Crafting with You* sentiment in Balmy Blue on a piece of Basic White cardstock.
- 5. Use the Embroidery hoop die from the *Crafting with You* die set to cut out the sentiment.
- 6. Use the same die to cut out a hoop from Misty Moonlight and from another pattern of the *Countryside Inn DSP*.
- 7. Use Liquid Glue to adhere the DSP circle (the one from the inside of the embroidery hoop die cut) and the white hoop die cut to the card front with Liquid Glue.
- 8. Place Stampin' Dimensionals on the back of the Misty Moonlight hoop and Basic White sentiment circle.

- 9. Use the Stampin' Dimensionals to adhere the die cuts to the card front.
- 10. Use scissors die from Crafting with You to cut a pair from Gold Foil.
- 11. Use Stampin' Dimensionals to adhere the scissor to the card front.
- 12. On a piece of Basic White, stamp the yarn in Smoky Slate ink. and the basket in Misty Moonlight.
- 13. Use the Light Boho Blue, Light Misty Moonlight and light Balmy Blue Stampin' Blends to color the yarn balls.

- 14. Line the stamp up and stamp over the image again in Smoky Slate to make the "yarn strands" more apparent.
- 15. On a piece of Basic White cardstock, stamp the basket image in Misty Moonlight ink.
- 16. Use the dies from Crafting with You to cut out the two images.
- 17. Use Stampin' Dimensionals to adhere the die cuts to the card front.

- 18. Add three Misty Moonlight gems from the Tinsel Gems Three-Pack.
- 19. Use a dab of Liquid Glue to add a Loose Daisy to the basket.
- 20. Use the largest *Deckled Rectangle* to cut out a Basic White panel.
- 21. Stamp the second Crafting with You sentiment in Balmy Blue on the die cut.
- 22. Stamp a small flower in Boho Blue next to the sentiment.