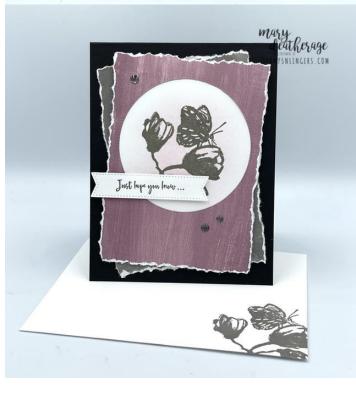

<u>Fresh as a Daisy DSP</u>: 4" x 5 1/4" (x2 - on card front - torn down to 3 1/2" x 4 3/4"); 3 3/4" x 5" (mat on inside); 2 1/4" x 6" (envelope flap)

- Tear the four edges of both 4" x 5 1/4" pieces of Fresh as a Daisy DSP to make a final size of about 3 1/2" x 4 3/4". Tip: tear TOWARD you to get that nice white edge!
- 2. Use Liquid Glue to adhere the Pebbled Path panel to the card front on an angle.
- 3. Use the largest circle die in Stylish Shapes to cut a hole in the Moody Mauve panel.
- 4. On the 3 1/4" x 3 1/2" piece of Basic White use a Blending Brush to add Bubble Bath ink like a pinkish "glow" in the middle of the panel.
- 5. Over the top, stamp the floral image from *Softly Sketched* in Pebbled Path ink.
- Use Liquid Glue to adhere the panel to the back of the Moody Mauve Fresh as a Daisy panel - centering the image in the die cut hole. T
- 7. Then use Black Stampin' Dimensionals to adhere the panel to the card front on an angle.
- 8. Stamp the *Softly Sketched* sentiment in Pebbled Path on a piece of Basic White cardstock.
- 9. Use the Stylish Shapes label die to cut out the sentiment.
- 10. Use Stampin' Dimensionals to adhere the sentiment to the card front.
- 11. Adhere three Pebbled Path 2023-2025 In Color Dots.
- 12. Use Liquid Glue to adhere the 3 3/4" x 5" piece of Pebbled Path **Fresh as a Daisy DSP** on an angle on the inside of the Basic Black card base.
- 13. On the 3 3/4" x 5" piece of Basic White cardstock stamp a second sentiment from *Softly Sketched* in Pebbled Path ink.
- 14. In the corner, use the Blending Brush to add a Bubble Bath ink "glow".
- 15. Stamp the *Softly Sketched* floral over the top in Pebbled Path ink.

16. Use Liquid Glue to adhere the panel to the inside of the card base.

- 17. Add the blended Bubble Bath "glow" and the *Softly Sketched* floral in Pebbled Path on the front of the Basic Whit Medium Envelope.
- 18. Add a thin line of Liquid Glue around the edges of the envelope flap.

19. Lay the 2 1/4"  $\times$  6" piece of *Fresh as a Daisy DSP* over the flap and rub it lightly to ensure it's stuck down.

- 20.Use Paper Snips to trim off the excess paper.
- 21. DONE! ©