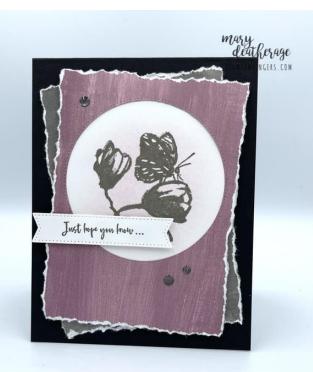

<u>Fresh as a Daisy DSP</u>: 4" x 5 1/4" (x2 - on card front - torn down to 3 1/2" x 4 3/4"); 3 3/4" x 5" (mat on inside); 2 1/4" x 6" (envelope flap)

- Tear the four edges of both 4" x 5 1/4" pieces of Fresh as a Daisy DSP to make a final size of about 3 1/2" x 4 3/4". Tip: tear TOWARD you to get that nice white edge!
- 2. Use Liquid Glue to adhere the Pebbled Path panel to the card front on an angle.
- 3. Use the largest circle die in Stylish Shapes to cut a hole in the Moody Mauve panel.
- 4. On the 3 1/4" x 3 1/2" piece of Basic White use a Blending Brush to add Bubble Bath ink like a pinkish "glow" in the middle of the panel.
- 5. Over the top, stamp the floral image from *Softly Sketched* in Pebbled Path ink.
- Use Liquid Glue to adhere the panel to the back of the Moody Mauve Fresh as a Daisy panel - centering the image in the die cut hole. T
- 7. Then use Black Stampin' Dimensionals to adhere the panel to the card front on an angle.
- 8. Stamp the *Softly Sketched* sentiment in Pebbled Path on a piece of Basic White cardstock.
- 9. Use the Stylish Shapes label die to cut out the sentiment.
- 10. Use Stampin' Dimensionals to adhere the sentiment to the card front.
- 11. Adhere three Pebbled Path 2023-2025 In Color Dots.
- 12. Use Liquid Glue to adhere the 3 3/4" x 5" piece of Pebbled Path **Fresh as a Daisy DSP** on an angle on the inside of the Basic Black card base.
- 13. On the 3 3/4" x 5" piece of Basic White cardstock stamp a second sentiment from *Softly Sketched* in Pebbled Path ink.
- 14. In the corner, use the Blending Brush to add a Bubble Bath ink "glow".
- 15. Stamp the *Softly Sketched* floral over the top in Pebbled Path ink.

16. Use Liquid Glue to adhere the panel to the inside of the card base.

- 17. Add the blended Bubble Bath "glow" and the *Softly Sketched* floral in Pebbled Path on the front of the Basic Whit Medium Envelope.
- 18. Add a thin line of Liquid Glue around the edges of the envelope flap.