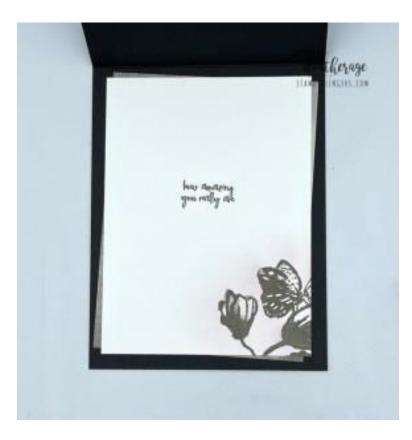

<u>Fresh as a Daisy DSP</u>: 4" x 5 1/4" (x2 - on card front - torn down to 3 1/2" x 4 3/4"); 3 3/4" x 5" (mat on inside); 2 1/4" x 6" (envelope flap)

- Tear the four edges of both 4" x 5 1/4" pieces of Fresh as a Daisy DSP to make a final size of about 3 1/2" x 4 3/4". Tip: tear TOWARD you to get that nice white edge!
- 2. Use Liquid Glue to adhere the Pebbled Path panel to the card front on an angle.
- 3. Use the largest circle die in Stylish Shapes to cut a hole in the Moody Mauve panel.
- 4. On the 3 1/4" x 3 1/2" piece of Basic White use a Blending Brush to add Bubble Bath ink like a pinkish "glow" in the middle of the panel.
- 5. Over the top, stamp the floral image from *Softly Sketched* in Pebbled Path ink.
- Use Liquid Glue to adhere the panel to the back of the Moody Mauve Fresh as a Daisy panel - centering the image in the die cut hole. T
- 7. Then use Black Stampin' Dimensionals to adhere the panel to the card front on an angle.
- 8. Stamp the *Softly Sketched* sentiment in Pebbled Path on a piece of Basic White cardstock.
- 9. Use the Stylish Shapes label die to cut out the sentiment.
- 10. Use Stampin' Dimensionals to adhere the sentiment to the card front.
- 11. Adhere three Pebbled Path 2023-2025 In Color Dots.
- 12. Use Liquid Glue to adhere the 3 3/4" x 5" piece of Pebbled Path **Fresh as a Daisy DSP** on an angle on the inside of the Basic Black card base.
- 13. On the 3 3/4" x 5" piece of Basic White cardstock stamp a second sentiment from *Softly Sketched* in Pebbled Path ink.
- 14. In the corner, use the Blending Brush to add a Bubble Bath ink "glow".
- 15. Stamp the *Softly Sketched* floral over the top in Pebbled Path ink.

16. Use Liquid Glue to adhere the panel to the inside of the card base.

- 17. Add the blended Bubble Bath "glow" and the *Softly Sketched* floral in Pebbled Path on the front of the Basic Whit Medium Envelope.
- 18. Add a thin line of Liquid Glue around the edges of the envelope flap.