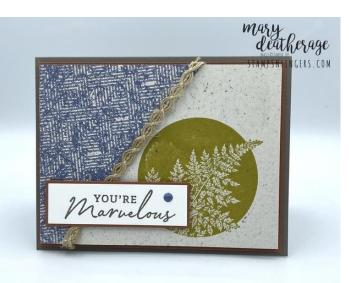

## You're Marvelous Nature in Wild Wheat Card

Link to the Original Project Blog Post: https://wp.me/p5snyt-t2q

Card Stock Cuts for this Project:

**Pebbled Path Cardstock**: 5 1/2" × 8 1/2" (card base - scored and folded at 4 1/4")

<u>Copper Clay Cardstock</u>:  $4" \times 5 1/4"$  (x2 - mat for card front and for inner liner);  $1" \times 3 1/8"$ (mat for sentiment)

Basic White Cardstock: 7/8" × 3" (sentiment); 3 7/8" × 5 1/8" (inner liner)

Earthen Elegance DSP: 37/8" × 51/8" (card front); Approx 41/2" × 41/2" (Corner piece - adhered and trimmed to size); 21/4" × 6" (envelope flap)

- Use Liquid Glue to adhere the 4 1/2" x 4 1/2" piece of Misty Moonlight Earthen Elegance DSP on a diagonal across the 3 7/8" x 5 1/8" piece of Gray Granite Earthen Elegance DSP.
- 2. Use a Paper Trimmer to trim off the excess Misty Moonlight paper.
- 3. Stamp the wheat image from the *Marvelous Nature* set in Wild Wheat ink on the Gray Granite side of the panel.
- 4. Use Liquid Glue to adhere the panel to one of the 4"  $\times$  5 1/4" pieces of Copper Clay cardstock.
- 5. Wrap a length of *Natural 1/4" Wavy Trim* across the seam and secure it on the back of the matted panel with Glue Dots.
- 6. On the 7/8" x 3" piece of Basic White cardstock, stamp the *Marvelous Nature* sentiment in Pebbled Path ink.
- 7. Use Liquid Glue to adhere the sentiment to the 1" x 3 1/8" piece of Copper Clay cardstock.
- 8. Use Stampin' Dimensionals to adhere the sentiment over the Wavy Trim.
- 9. Adhere a Boho Blue 2023-2025 In Color Dot to the sentiment.
- 10. On the 3  $7/8" \times 5 1/8"$  piece of Basic White cardstock, stamp the second *Marvelous Nature* sentiment in Pebbled Path ink.
- 11. Add a Boho Blue 2023-2025 In Color Dot.
- 12. In the corner, stamp the wheat image in Wild Wheat ink.

13. Use Liquid Glue to adhere the panel to the second 4" x 5 1/4" piece of Copper Clay cardstock.

- 14. Use Liquid Glue to adhere the matted panel to the inside of the Pebbled Path card base.
- 15. Use Stampin' Dimensionals to adhere the card front to the front of the card base.
- 16. Stamp the *Marvelous Nature* wheat on the front of the Basic White Medium Envelope.
- 17. Add a thin line of Liquid Glue around the edges of the envelope flap.
- 18. Lay the 2 1/4" x 6" piece of Misty Moonlight *Earthen Elegance DSP* over the flap and rub it lightly to ensure it's stuck down.
- 19. Use Paper Snips to trim off the excess paper.
- 20.DONE! ©