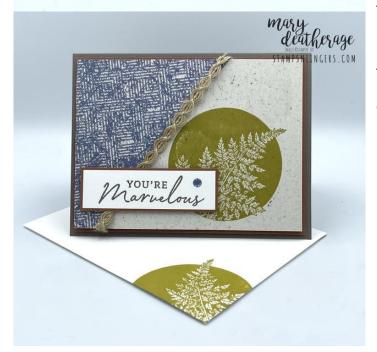

Earthen Elegance DSP: 37/8" × 51/8" (card front); Approx 41/2" × 41/2" (Corner piece - adhered and trimmed to size); 21/4" × 6" (envelope flap)

- Use Liquid Glue to adhere the 4 1/2" x 4 1/2" piece of Misty Moonlight Earthen Elegance DSP on a diagonal across the 3 7/8" x 5 1/8" piece of Gray Granite Earthen Elegance DSP.
- 2. Use a Paper Trimmer to trim off the excess Misty Moonlight paper.
- 3. Stamp the wheat image from the *Marvelous Nature* set in Wild Wheat ink on the Gray Granite side of the panel.
- 4. Use Liquid Glue to adhere the panel to one of the 4"  $\times$  5 1/4" pieces of Copper Clay cardstock.
- 5. Wrap a length of *Natural 1/4" Wavy Trim* across the seam and secure it on the back of the matted panel with Glue Dots.
- 6. On the 7/8" x 3" piece of Basic White cardstock, stamp the *Marvelous Nature* sentiment in Pebbled Path ink.
- 7. Use Liquid Glue to adhere the sentiment to the 1" x 3 1/8" piece of Copper Clay cardstock.
- 8. Use Stampin' Dimensionals to adhere the sentiment over the Wavy Trim.
- 9. Adhere a Boho Blue 2023-2025 In Color Dot to the sentiment.
- 10. On the 3  $7/8" \times 5 1/8"$  piece of Basic White cardstock, stamp the second *Marvelous Nature* sentiment in Pebbled Path ink.
- 11. Add a Boho Blue 2023-2025 In Color Dot.
- 12. In the corner, stamp the wheat image in Wild Wheat ink.

13. Use Liquid Glue to adhere the panel to the second 4" x 5 1/4" piece of Copper Clay cardstock.

- 14. Use Liquid Glue to adhere the matted panel to the inside of the Pebbled Path card base.
- 15. Use Stampin' Dimensionals to adhere the card front to the front of the card base.
- 16. Stamp the *Marvelous Nature* wheat on the front of the Basic White Medium Envelope.
- 17. Add a thin line of Liquid Glue around the edges of the envelope flap.
- 18. Lay the 2 1/4" x 6" piece of Misty Moonlight *Earthen Elegance DSP* over the flap and rub it lightly to ensure it's stuck down.
- 19. Use Paper Snips to trim off the excess paper.
- 20.DONE! ©