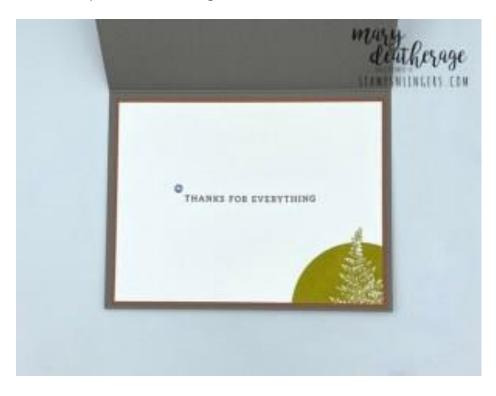

the panel to one of the 4"  $\times$  5 1/4" pieces of Copper Clay cardstock.
- 5. Wrap a length of *Natural 1/4" Wavy Trim* across the seam and secure it on the back of the matted panel with Glue Dots.
- 6. On the 7/8" x 3" piece of Basic White cardstock, stamp the *Marvelous Nature* sentiment in Pebbled Path ink.
- 7. Use Liquid Glue to adhere the sentiment to the 1" x 3 1/8" piece of Copper Clay cardstock.
- 8. Use Stampin' Dimensionals to adhere the sentiment over the Wavy Trim.
- 9. Adhere a Boho Blue 2023-2025 In Color Dot to the sentiment.
- 10. On the 3  $7/8" \times 5 1/8"$  piece of Basic White cardstock, stamp the second *Marvelous Nature* sentiment in Pebbled Path ink.
- 11. Add a Boho Blue 2023-2025 In Color Dot.
- 12. In the corner, stamp the wheat image in Wild Wheat ink.



13. Use Liquid Glue to adhere the panel to the second 4" x 5 1/4" piece of Copper Clay cardstock.

- 14. Use Liquid Glue to adhere the matted panel to the inside of the Pebbled Path card base.
- 15. Use Stampin' Dimensionals to adhere the card front to the front of the card base.
- 16. Stamp the *Marvelous Nature* wheat on the front of the Basic White Medium Envelope.
- 17. Add a thin line of Liquid Glue around the edges of the envelope flap.
- 18. Lay the 2 1/4" x 6" piece of Misty Moonlight *Earthen Elegance DSP* over the flap and rub it lightly to ensure it's stuck down.
- 19. Use Paper Snips to trim off the excess paper.
- 20.DONE! ©

## <u>Please click on the links to the right to see and purchase the available item(s) in my Online</u> <u>Store:</u>

Marvelous Nature Cling Stamp Set