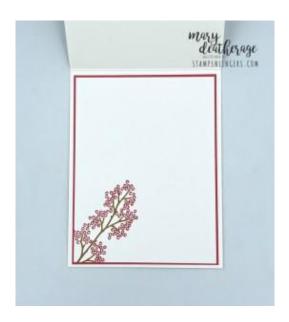

- 21. Use Liquid Glue to adhere the panel to the second  $4" \times 5 1/4"$  piece of Sweet Sorbet cardstock.
- 22.Use Liquid Glue to adhere the matted panel to the inside of the Thick Basic White card base.
- 23. Use Stampin' Dimensionals to adhere the card front to the front of the card.
- 24. Stamp the **Seasonal Branches** branch and berries on the front of the Basic White Medium Envelope.
- 25. Stamp the *Seasonal Branches* branch and berries on the envelope flap.
- 26.DONE! ◎