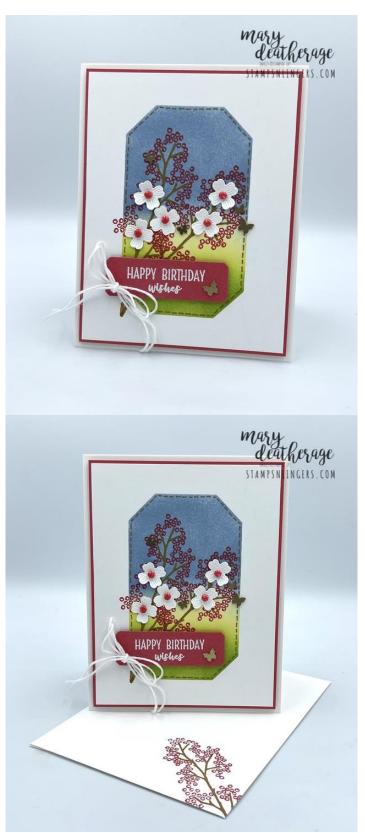

## Seasonal Branches Countryside Birthday Card

#### Instructions for this Project:

- 1. Use the third-from-largest *Countryside Corners* die to cut out the center of a 3 7/8"  $\times$  5 1/8" piece of cardstock (any color will work!) to make a mask.
- 2. Use sticky notes to secured one of the 3  $7/8" \times 5 1/8"$  pieces of Basic White cardstock to the work surface.
- 3. Use sticky notes to adhere the mask in place right over the top of the panel.
- 4. Use Blending Brushes the smalls work well, here to sponge the top with Boho Blue, the bottom with Granny Apple Green and the middle with Daffodil Delight.
- 5. Pick up the mask.
- 6. Use Liquid Glue to adhere the panel on one of the  $4" \times 5 \frac{1}{4}"$  pieces of Sweet Sorbet cardstock.
- 7. Stamp the larger tree branch from **Seasonal Branches** twice in Pecan Pie ink letting the end of the branch extend past the sponged shape.
- 8. Stamp the berries image in Sweet Sorbet ink.
- 9. Use the bullet end of the Pecan Pie Stampin' Write Marker to add faux stitches around the edge of the sponged shape.
- 10. On a piece of Sweet Sorbet cardstock, stamp the **Seasonal Branches** sentiment in Versamark Ink and sprinkle it with white Embossing Powder.
- 11. Heat it up with the *Heat Tool* to set the powder.
- 12. When it's cool, use the smallest *Countryside Corners* die to cut out the sentiment.
- 13. Use Stampin' Dimensionals to adhere the sentiment.
- 14. Use the Seasonal Branches dies to cut out five small Basic White flowers.
- 15. Use Liquid Glue to adhere the flowers.
- 16. Color five white Classic Matte Dots with the Dark Sweet Sorbet Stampin' Blend.
- 17. Adhere one dot to each flower.
- 18. Add five Brushed Brass Butterflies.
- 19. Tie a simple bow with two lengths of white Baker's Twine and adhere it with a Glue Dot.
- 20.On the second 3 7/8" x 5 1/8" piece of Basic White cardstock stamp the branch in Pecan Pie and the berries in Sweet Sorbet.

- 21. Use Liquid Glue to adhere the panel to the second  $4" \times 5 1/4"$  piece of Sweet Sorbet cardstock.
- 22.Use Liquid Glue to adhere the matted panel to the inside of the Thick Basic White card base.
- 23. Use Stampin' Dimensionals to adhere the card front to the front of the card.
- 24. Stamp the **Seasonal Branches** branch and berries on the front of the Basic White Medium Envelope.
- 25. Stamp the *Seasonal Branches* branch and berries on the envelope flap.
- 26.DONE! ◎