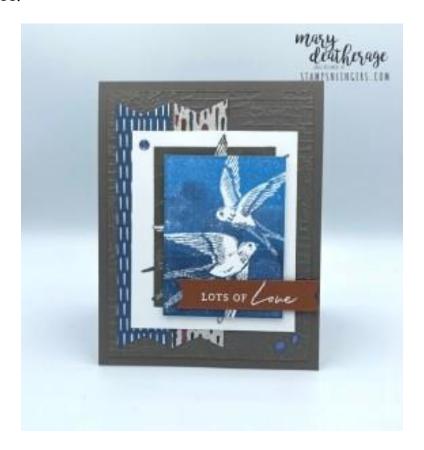

#### Instructions for this Project:

- 1. Emboss the panel of Pebbled Path cardstock in the *Exposed Brick 3D Embossing Folder*. Tip: start with a panel that's a little bigger than your desired finished size (this one started at  $4 \frac{1}{4} \times 5 \frac{1}{2}$ ). Emboss the panel and THEN cut it down to size ( $3 \frac{7}{8} \times 5 \frac{1}{8}$  in this case). Especially with the 3D folders I think you get a truer-to-size panel doing it this way!
- 2. Use Liquid Glue to adhere the now 3  $7/8" \times 5 1/8"$  panel to the front of the Pebbled Path card base.

- 3. Punch both ends of the 1"  $\times$  4 3/4" pieces of Misty Moonlight Neutrals 6"  $\times$  6" DSP and Earthen Elegance DSP with the Banners Pick a Punch.
- 4. Use Liquid Glue to adhere the two strips to the card front.
- 5. On the 3  $1/8" \times 3 3/4"$  piece of Basic White cardstock, stamp the swallow image from *Marvelous Nature* in Pebbled Path ink.
- 6. Use Liquid Glue to adhere the panel to the card front.
- 7. Ink the top of the swallow image with the Azure Afternoon ink pad and the bottom portion with the Misty Moonlight pad.
- 8. Using a Sponge Dauber blur the "seam" by daubing the stamp gently where the two inks come together.
- 9. Stamp the image on a piece of Basic White cardstock and then use a Paper Trimmer to cut it down along the edges of the image.
- 10. Use Stampin' Dimensionals to adhere the panel to the card front.

- 11. On a piece of Copper Clay cardstock stamp the sentiment from *Marvelous Nature* in Versamark Ink.
- 12. Sprinkle it with white Embossing Powder and heat set it with the Heat Tool.
- 13. When it's cool use a banner die from the **Stylish Shapes** die set to cut out the sentiment.
- 14. Use Stampin' Dimensionals to adhere the sentiment to the card front.
- 15. Add three Boho Blue 2023-2025 in Color Dots.
- 16. Use Liquid Glue to adhere the 3  $7/8" \times 5 1/8"$  piece of Basic White cardstock to the  $4" \times 5 1/4"$  piece of Misty Moonlight cardstock.
- 17. Use Liquid Glue to adhere the  $1/2" \times 4"$  piece of **Earthen Elegance DSP** on the  $5/8" \times 4"$  piece of Misty Moonlight cardstock.
- 18. Use Liquid Glue to adhere the matted strip to the bottom of the matted panel.