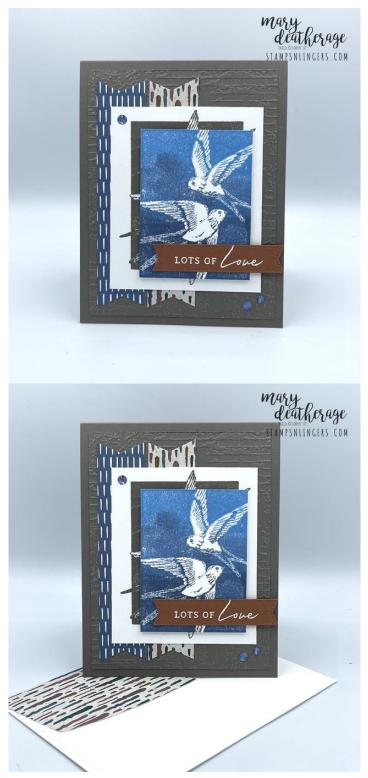

#### Instructions for this Project:

- 1. Emboss the panel of Pebbled Path cardstock in the *Exposed Brick 3D Embossing Folder*. Tip: start with a panel that's a little bigger than your desired finished size (this one started at  $4 \frac{1}{4} \times 5 \frac{1}{2}$ ). Emboss the panel and THEN cut it down to size ( $3 \frac{7}{8} \times 5 \frac{1}{8}$  in this case). Especially with the 3D folders I think you get a truer-to-size panel doing it this way!
- 2. Use Liquid Glue to adhere the now 3  $7/8" \times 5 1/8"$  panel to the front of the Pebbled Path card base.

- 3. Punch both ends of the 1"  $\times$  4 3/4" pieces of Misty Moonlight Neutrals 6"  $\times$  6" DSP and Earthen Elegance DSP with the Banners Pick a Punch.
- 4. Use Liquid Glue to adhere the two strips to the card front.
- 5. On the 3  $1/8" \times 3 3/4"$  piece of Basic White cardstock, stamp the swallow image from *Marvelous Nature* in Pebbled Path ink.
- 6. Use Liquid Glue to adhere the panel to the card front.
- 7. Ink the top of the swallow image with the Azure Afternoon ink pad and the bottom portion with the Misty Moonlight pad.
- 8. Using a Sponge Dauber blur the "seam" by daubing the stamp gently where the two inks come together.
- 9. Stamp the image on a piece of Basic White cardstock and then use a Paper Trimmer to cut it down along the edges of the image.
- 10. Use Stampin' Dimensionals to adhere the panel to the card front.

- 11. On a piece of Copper Clay cardstock stamp the sentiment from *Marvelous Nature* in Versamark Ink.
- 12. Sprinkle it with white Embossing Powder and heat set it with the Heat Tool.
- 13. When it's cool use a banner die from the **Stylish Shapes** die set to cut out the sentiment.
- 14. Use Stampin' Dimensionals to adhere the sentiment to the card front.
- 15. Add three Boho Blue 2023-2025 in Color Dots.
- 16. Use Liquid Glue to adhere the 3  $7/8" \times 5 1/8"$  piece of Basic White cardstock to the  $4" \times 5 1/4"$  piece of Misty Moonlight cardstock.
- 17. Use Liquid Glue to adhere the  $1/2" \times 4"$  piece of **Earthen Elegance DSP** on the  $5/8" \times 4"$  piece of Misty Moonlight cardstock.
- 18. Use Liquid Glue to adhere the matted strip to the bottom of the matted panel.

- 19. Use Liquid Glue to adhere the matted panel into the Pebbled Path card base.
- 20. Add a thin line of Liquid Glue around the edges of the envelope flap.
- 21. Lay the 2 1/4"  $\times$  6" piece of **Earthen Elegance DSP** over the flap and rub it lightly to ensure it's stuck down.
- 22.Use Paper Snips to trim off the excess paper.
- 23.DONE! <sup>⊕</sup>