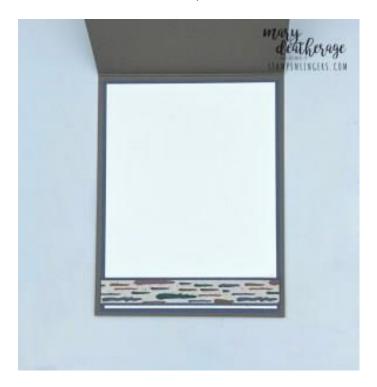

- 19. Use Liquid Glue to adhere the matted panel into the Pebbled Path card base.
- 20. Add a thin line of Liquid Glue around the edges of the envelope flap.
- 21. Lay the 2 1/4"  $\times$  6" piece of **Earthen Elegance DSP** over the flap and rub it lightly to ensure it's stuck down.
- 22.Use Paper Snips to trim off the excess paper.
- 23.DONE! <sup>⊕</sup>