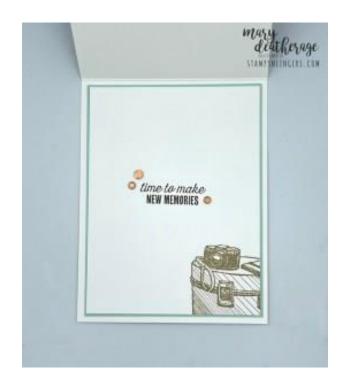

- 15. Use Liquid Glue to adhere the panel to the second  $4" \times 5 \, 1/4"$  piece of Pool Party cardstock.
- 16. Use Liquid Glue to adhere the matted panel to the inside of the Thick Basic White card base.
- 17. Use Stampin' Dimensionals to adhere the card front to the front of the card base.
- 18. Stamp the camera case in Crumb Cake ink on the front of the Basic White Medium Envelope.
- 19. Add a thin line of Liquid Glue around the edges of the envelope flap.
- 20. Lay the 2 1/4"  $\times$  6" piece of **Neutrals 6"**  $\times$  6" **DSP** over the flap and rub it lightly to ensure it's stuck down.
- 21. Use Paper Snips to trim off the excess paper.
- 22.DONE! ◎