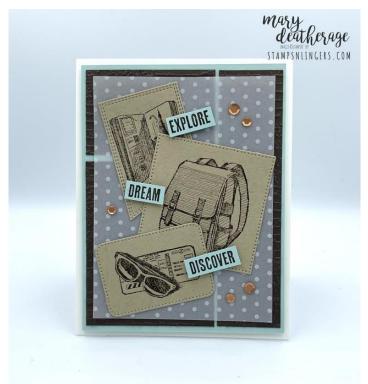

## Explore Dream Discover Next Destination Card

#### Card Stock Cuts for this Project:

Thick Basic White Cardstock:  $41/4" \times 11"$  (card base - scored and folded at 51/2")

<u>Pool Party Cardstock</u>: 4" x 5 1/4" (x2 - mats for card front and for inner liner); fussy cut sentiment words

<u>Early Espresso Cardstock</u>:  $15/8" \times 21/2"$  (top left panel on front);  $21/2" \times 31/4"$  (bottom left panel on front);  $11/4" \times 5"$  (right panel on front)

<u>Crumb Cake Cardstock</u>: Next-to-largest Stylish Shapes square die cut (with backpack); Next-to-smallest Nested Essentials banner die cut (with travel book); Next-to-smallest Nested Essentials rectangle (with ticket and glasses)

<u>Vellum Basics Specialty DSP</u>: 3 1/2" x 4 3/4" (on card front)

<u>Basic White Cardstock</u>:  $37/8" \times 51/8"$  (inner liner)

Neutrals 6"  $\times$  6" DSP (in Early Espresso): 2 1/4"  $\times$  6" (envelope flap)

#### Instructions for this Project:

- 1. Emboss a piece of Early Espresso cardstock in the **Exposed Brick 3D Embossing** Folder.
- 2. Use a Paper Trimmer to cut it into the 1 5/8"  $\times$  2 1/2" (for the top left panel on front), 2 1/2"  $\times$  3 1/4" (for the bottom left panel on front) and 1 1/4"  $\times$  5" (for the right panel).
- 3. Use Liquid Glue to adhere the panels to one of the  $4" \times 5 \frac{1}{4}"$  pieces of Pool Party cardstock.
- 4. Use Stampin' Seal to adhere the 3 1/2"  $\times$  4 3/4" piece of **Vellum Basics Specialty DSP** to the card front.
- 5. On a piece of Crumb Cake cardstock, stamp three of the images from the **Next Destination** stamp set in Early Espresso ink.
- 6. Cut them out as follows:
  - a) Use the Next-to-largest Stylish Shapes square die for the backpack.
  - b) Use the next-to-smallest **Nested Essentials** banner die for the travel book.
  - c) Use the the next-to-smallest **Nested Essentials** rectangle for the ticket/sunglasses.
- 7. Use Liquid Glue to adhere the three shapes to the card front.
- 8. On a piece of Pool Party cardstock stamp the **Next Destination** sentiment in Early Espresso ink.
- 9. Use Paper Snips to cut the sentiment into three separate words.
- 10. Use Stampin' Dimensionals to adhere the three words to the card front.
- 11. Add five coppery Neutrals Adhesive-backed Sequins.
- 12. On the 3  $7/8" \times 5 1/8"$  piece of Basic White cardstock, stamp a second **Next Destination** sentiment in Early Espresso ink.
- 13. In the corner, stamp the camera box in Crumb Cake ink.
- 14. Add three Neutrals Adhesive-backed Sequins.

- 15. Use Liquid Glue to adhere the panel to the second  $4" \times 5 \, 1/4"$  piece of Pool Party cardstock.
- 16. Use Liquid Glue to adhere the matted panel to the inside of the Thick Basic White card base.
- 17. Use Stampin' Dimensionals to adhere the card front to the front of the card base.
- 18. Stamp the camera case in Crumb Cake ink on the front of the Basic White Medium Envelope.
- 19. Add a thin line of Liquid Glue around the edges of the envelope flap.
- 20. Lay the 2 1/4"  $\times$  6" piece of **Neutrals 6"**  $\times$  6" **DSP** over the flap and rub it lightly to ensure it's stuck down.
- 21. Use Paper Snips to trim off the excess paper.
- 22.DONE! ◎