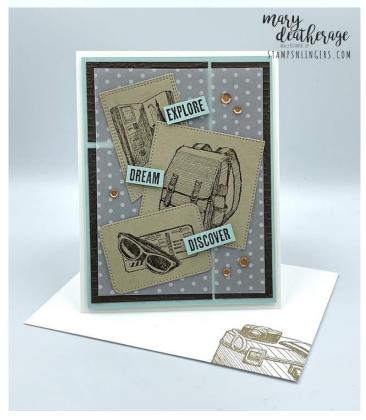

## Explore Dream Discover Next Destination Card

#### Instructions for this Project:

- 1. Emboss a piece of Early Espresso cardstock in the **Exposed Brick 3D Embossing** Folder.
- 2. Use a Paper Trimmer to cut it into the 1 5/8"  $\times$  2 1/2" (for the top left panel on front), 2 1/2"  $\times$  3 1/4" (for the bottom left panel on front) and 1 1/4"  $\times$  5" (for the right panel).
- 3. Use Liquid Glue to adhere the panels to one of the  $4" \times 5 \frac{1}{4}"$  pieces of Pool Party cardstock.
- 4. Use Stampin' Seal to adhere the 3 1/2"  $\times$  4 3/4" piece of **Vellum Basics Specialty DSP** to the card front.
- 5. On a piece of Crumb Cake cardstock, stamp three of the images from the **Next Destination** stamp set in Early Espresso ink.
- 6. Cut them out as follows:
  - a) Use the Next-to-largest Stylish Shapes square die for the backpack.
  - b) Use the next-to-smallest **Nested Essentials** banner die for the travel book.
  - c) Use the the next-to-smallest **Nested Essentials** rectangle for the ticket/sunglasses.
- 7. Use Liquid Glue to adhere the three shapes to the card front.
- 8. On a piece of Pool Party cardstock stamp the **Next Destination** sentiment in Early Espresso ink.
- 9. Use Paper Snips to cut the sentiment into three separate words.
- 10. Use Stampin' Dimensionals to adhere the three words to the card front.
- 11. Add five coppery Neutrals Adhesive-backed Sequins.
- 12. On the 3  $7/8" \times 5 1/8"$  piece of Basic White cardstock, stamp a second **Next Destination** sentiment in Early Espresso ink.
- 13. In the corner, stamp the camera box in Crumb Cake ink.
- 14. Add three Neutrals Adhesive-backed Sequins.

- 15. Use Liquid Glue to adhere the panel to the second  $4" \times 5 \, 1/4"$  piece of Pool Party cardstock.
- 16. Use Liquid Glue to adhere the matted panel to the inside of the Thick Basic White card base.
- 17. Use Stampin' Dimensionals to adhere the card front to the front of the card base.
- 18. Stamp the camera case in Crumb Cake ink on the front of the Basic White Medium Envelope.
- 19. Add a thin line of Liquid Glue around the edges of the envelope flap.
- 20. Lay the 2 1/4"  $\times$  6" piece of **Neutrals 6"**  $\times$  6" **DSP** over the flap and rub it lightly to ensure it's stuck down.
- 21. Use Paper Snips to trim off the excess paper.
- 22.DONE! ◎