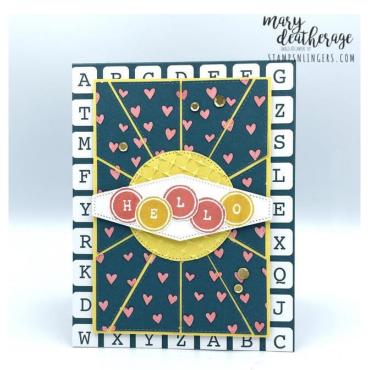

### Card Stock Cuts for this Project:

<u>Pretty Peacock Cardstock:</u>  $4 \frac{1}{4}$ " x 11" (card base - scored and folded at 5  $\frac{1}{2}$ ")

<u>Daffodil Delight Cardstock</u>:  $33/8" \times 47/8"$  (mat for Patchwork Pieces die cuts); Third-from-Largest Stylish Shapes Circle die cut (embossed circle on front);  $4" \times 51/4"$  (mat for inner liner)

<u>Basic White Cardstock</u>: Smallest Nested Essentials die cut (behind sentiment); Fussy cut Just My Type sentiment letters; 3 7/8" x 5 1/8" (inner liner)

<u>Delightfully Eclectic DSP</u>:  $4 \frac{1}{4}$ " x 5  $\frac{1}{2}$ " (card front panel); Patchwork Pieces Die cut shapes;  $2 \frac{1}{4}$ " x 6" (envelope flap)

#### Instructions for this Project:

- 1. Use Liquid Glue to adhere the 4 1/4"  $\times$  5  $\frac{1}{2}$ " piece of **Delightfully Eclectic DSP** to the front of the Pretty Peacock card base.
- 2. Use the rays die from the **Patchwork Pieces** die set to cut a second design of **Delightfully Eclectic DSP**.
- 3. Use the Dark Flirty Flamingo Stampin' Blend co color the hearts on the DSP.
- 4. Use Liquid Glue to adhere the pieces to the 3  $3/8" \times 47/8"$  piece of Daffodil Delight cardstock.
- 5. Use Stampin' Dimensionals to adhere the panel into place on the card front.
- 6. Use the third-from-largest **Stylish Shapes** circle die to cut out a Daffodil Delight cardstock circle.
- 7. Emboss the circle in the **Metal Plate 3D Embossing Folder**.
- 8. Use Liquid Glue to adhere the circle to the card front.
- 9. Use the smallest **Nested Essentials** die to cut out a Basic White cardstock shape.
- 10. Use Stampin' Dimensionals to adhere the die cut over the circle on the card front.
- 11. On a piece of Basic White cardstock stamp the **Just My Type** sentiment twice once in Flirty Flamingo and once in Daffodil Delight.
- 12. Use Paper Snips to cut out a few letters from each color.
- 13. Use Liquid Glue to adhere the letters to the card front.
- 14. Add five gold Neutrals Adhesive-backed Sequins.
- 15. On the 3  $7/8" \times 5 1/8"$  piece of Basic White cardstock, stamp the **Just My Type** typewriter in Pretty Peacock.
- 16. Stamp the "paper" in Daffodil Delight.
- 17. Stamp the heart in Flirty Flamingo.
- 18. Stamp "hi" in Pretty Peacock.

- 19. Use Liquid Glue to adhere the panel to the  $4" \times 5 \frac{1}{4}"$  piece of Daffodil Delight cardstock.
- 20. Use Liquid Glue to adhere the matted panel to the inside of the Pretty Peacock card base.
- 21. Stamp the Just My Type images on the front of the Basic White Medium Envelope.
- 22. Lay the 2 1/4"  $\times$  6" piece of **Delightfully Eclectic DSP** over the flap and rub it lightly to ensure it's stuck down.
- 23. Use Paper Snips to trim off the excess paper.
- 24.DONE! <sup>⊕</sup>