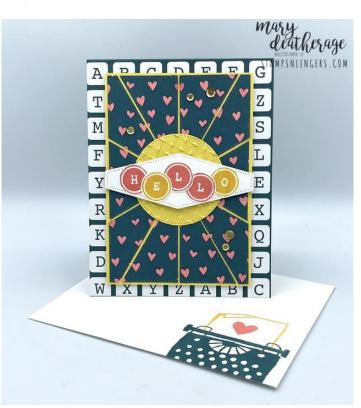

### Card Stock Cuts for this Project:

<u>Pretty Peacock Cardstock:</u>  $4 \frac{1}{4}$ " x 11" (card base - scored and folded at 5  $\frac{1}{2}$ ")

<u>Daffodil Delight Cardstock</u>:  $33/8" \times 47/8"$  (mat for Patchwork Pieces die cuts); Third-from-Largest Stylish Shapes Circle die cut (embossed circle on front);  $4" \times 51/4"$  (mat for inner liner)

<u>Basic White Cardstock</u>: Smallest Nested Essentials die cut (behind sentiment); Fussy cut Just My Type sentiment letters; 3 7/8" x 5 1/8" (inner liner)

<u>Delightfully Eclectic DSP</u>:  $4 \frac{1}{4}$ " x 5  $\frac{1}{2}$ " (card front panel); Patchwork Pieces Die cut shapes;  $2 \frac{1}{4}$ " x 6" (envelope flap)

#### Instructions for this Project:

- 1. Use Liquid Glue to adhere the 4 1/4"  $\times$  5  $\frac{1}{2}$ " piece of **Delightfully Eclectic DSP** to the front of the Pretty Peacock card base.
- 2. Use the rays die from the **Patchwork Pieces** die set to cut a second design of **Delightfully Eclectic DSP**.
- 3. Use the Dark Flirty Flamingo Stampin' Blend co color the hearts on the DSP.
- 4. Use Liquid Glue to adhere the pieces to the 3  $3/8" \times 47/8"$  piece of Daffodil Delight cardstock.
- 5. Use Stampin' Dimensionals to adhere the panel into place on the card front.
- 6. Use the third-from-largest **Stylish Shapes** circle die to cut out a Daffodil Delight cardstock circle.
- 7. Emboss the circle in the **Metal Plate 3D Embossing Folder**.
- 8. Use Liquid Glue to adhere the circle to the card front.
- 9. Use the smallest **Nested Essentials** die to cut out a Basic White cardstock shape.
- 10. Use Stampin' Dimensionals to adhere the die cut over the circle on the card front.
- 11. On a piece of Basic White cardstock stamp the **Just My Type** sentiment twice once in Flirty Flamingo and once in Daffodil Delight.
- 12. Use Paper Snips to cut out a few letters from each color.
- 13. Use Liquid Glue to adhere the letters to the card front.
- 14. Add five gold Neutrals Adhesive-backed Sequins.
- 15. On the 3  $7/8" \times 5 1/8"$  piece of Basic White cardstock, stamp the **Just My Type** typewriter in Pretty Peacock.
- 16. Stamp the "paper" in Daffodil Delight.
- 17. Stamp the heart in Flirty Flamingo.
- 18. Stamp "hi" in Pretty Peacock.

- 19. Use Liquid Glue to adhere the panel to the  $4" \times 5 \frac{1}{4}"$  piece of Daffodil Delight cardstock.
- 20. Use Liquid Glue to adhere the matted panel to the inside of the Pretty Peacock card base.
- 21. Stamp the Just My Type images on the front of the Basic White Medium Envelope.
- 22. Lay the 2 1/4"  $\times$  6" piece of **Delightfully Eclectic DSP** over the flap and rub it lightly to ensure it's stuck down.
- 23. Use Paper Snips to trim off the excess paper.
- 24.DONE! <sup>⊕</sup>