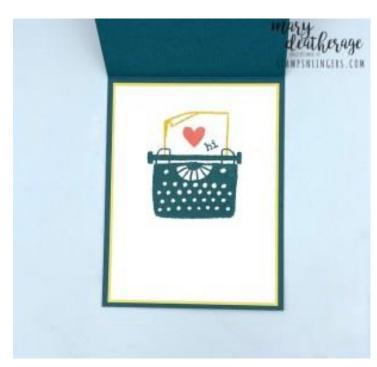

<u>Basic White Cardstock</u>: Smallest Nested Essentials die cut (behind sentiment); Fussy cut Just My Type sentiment letters; 3 7/8" x 5 1/8" (inner liner)

<u>Delightfully Eclectic DSP</u>:  $4 \frac{1}{4}$ " x 5  $\frac{1}{2}$ " (card front panel); Patchwork Pieces Die cut shapes;  $2 \frac{1}{4}$ " x 6" (envelope flap)

- 19. Use Liquid Glue to adhere the panel to the  $4" \times 5 \frac{1}{4}"$  piece of Daffodil Delight cardstock.
- 20. Use Liquid Glue to adhere the matted panel to the inside of the Pretty Peacock card base.
- 21. Stamp the Just My Type images on the front of the Basic White Medium Envelope.
- 22. Lay the 2 1/4"  $\times$  6" piece of **Delightfully Eclectic DSP** over the flap and rub it lightly to ensure it's stuck down.
- 23. Use Paper Snips to trim off the excess paper.
- 24.DONE! <sup>⊕</sup>