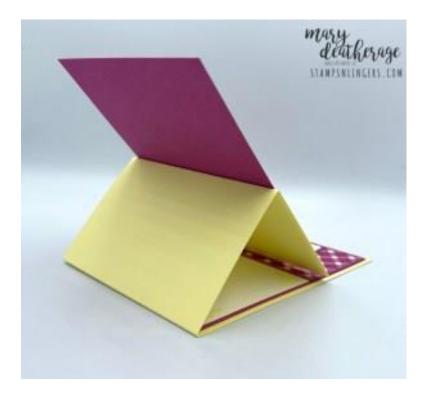

Card Stock Cuts for this Project:

Lemon Lolly Cardstock: 4 1/4" x 11" (card base - scored and folded at 5 1/2 and 6 3/4")

<u>Berry Burst Cardstock</u>:  $4" \times 5 1/4"$  (x2 - card front and mat for inner liner);  $2 1/8" \times 4"$ (mat for inner liner DSP panel)

## Instructions for this Project:

- 1. Score the 4 1/4" x 11" piece of Lemon Lolly card stock at 5 1/2" and 6 3/4" on the long side.
- 2. Fold both score lines in the same direction as valleys.
- 3. Stamp one of the 4" x 5 1/4" pieces of Berry Burst cardstock all over with the book image from *Bird's Eye View* in Berry Burst ink.
- 4. Use the largest **Nested Essentials** to cut a rectangle from a piece of Basic White cardstock.
- 5. Stamp the Handmade Hugs sentiment in Berry Burst in the corner of the die cut.
- 6. Next to it, stamped the owl from Bird's Eye View in Basic Gray ink.
- 7. Stamp the spectacles image from *Bird's Eye View* in Lemon Lolly.
- 8. Use the Basic Gray Stampin' Write Marker to sketch in some "ground" under him.

- 23.Use Liquid Glue only on the end panel of the card front to adhere the card front to finish off the easel.
- 24.Stamp the *Handmade Hugs* curly-do in Lemon Lolly in the bottom corners on the front of the Basic White Medium Envelope.
- 25. Add a thin line of Liquid Glue around the edges of the envelope flap.
- 26.Lay the 2 1/4" x 6" piece of *Glorious Gingham 6" x 6" DSP* over the flap and rub it lightly to ensure it's stuck down.
- 27.Use Paper Snips to trim off the excess paper.
- 28.DONE! ©