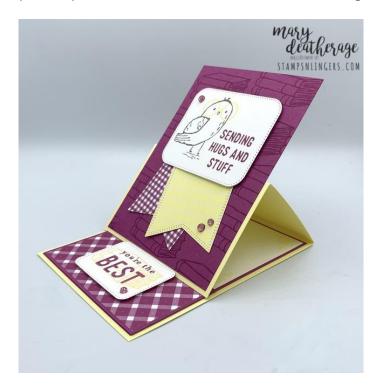

## Instructions for this Project:

- 1. Score the 4 1/4" x 11" piece of Lemon Lolly card stock at 5 1/2" and 6 3/4" on the long side.
- 2. Fold both score lines in the same direction as valleys.
- 3. Stamp one of the 4" x 5 1/4" pieces of Berry Burst cardstock all over with the book image from *Bird's Eye View* in Berry Burst ink.
- 4. Use the largest **Nested Essentials** to cut a rectangle from a piece of Basic White cardstock.
- 5. Stamp the Handmade Hugs sentiment in Berry Burst in the corner of the die cut.
- 6. Next to it, stamped the owl from Bird's Eye View in Basic Gray ink.
- 7. Stamp the spectacles image from *Bird's Eye View* in Lemon Lolly.
- 8. Use the Basic Gray Stampin' Write Marker to sketch in some "ground" under him.

- 9. Use the largest banner die from the Nested Essentials to cut out a piece of Berry Burst Glorious Gingham 6" x 6" DSP and a Lemon Lolly piece of Subtles 6" x 6" DSP.
- 10. Use Liquid Glue to adhere the two banners to the card front.
- 11. Use Stampin' Dimensionals to adhere the sentiment over the top of the banners.
- 12. Add three Berry Burst gems from the new Tinsel Gems Four-Pack.
- 13. Use Liquid Glue to to adhere the 3  $7/8" \times 5 1/8"$  piece of Basic White cardstock to the second  $4" \times 5 1/4"$  piece of Berry Burst cardstock.
- 14. Use Liquid Glue to adhere the matted panel to the inside of the of the card base.