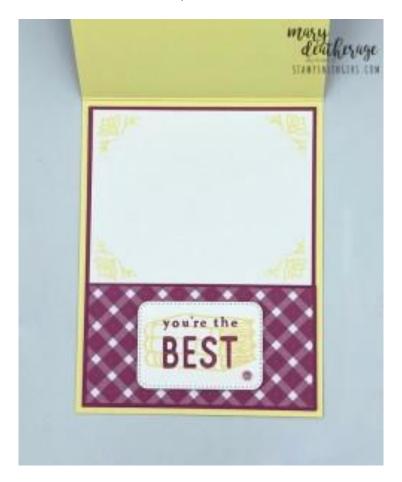

- 15. Use Liquid Glue to adhere the 2" x 3 7/8" piece of Berry Burst *Glorious Gingham DSP* to the 2 1/8" x 4" piece of Berry Burst cardstock.
- 16. Use Liquid Glue to adhere the matted panel to bottom of the inside panel.

- 17. Use the next-to-smallest **Nested Essentials** die to cut a piece of Basic White cardstock.
- 18. Stamp the Handmade Hugs sentiment in Berry Burst ink.
- 19. Stamp the book image from **Bird's Eye View** over the top in Lemon Lolly ink.
- 20. Add a Tinsel Pack Four-Pack gem.
- 21. Use Stampin' Dimensionals to adhere the easel stop on the inside DSP panel.
- 22. Stamp the *Handmade Hugs* curly-do in each corner of the top part of the inner liner in Lemon Lolly ink.