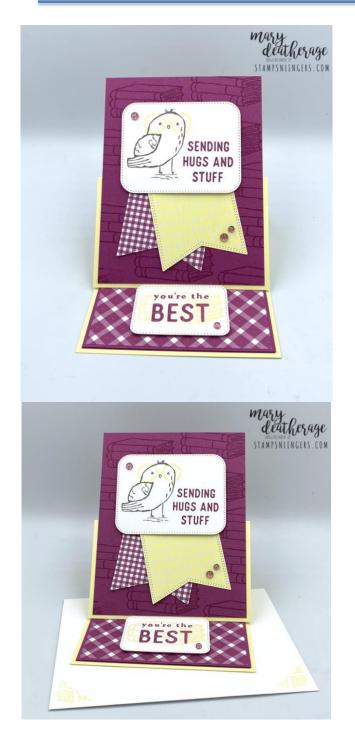

## Bird's Eye View Hugs & Stuff Easel Fun Fold Card

Link to the Original Project Blog Post: https://wp.me/p5snyt-sYW

Link to Short Video on How to Make this Card: <u>https://youtube.com/shorts/s0CBwsxc6XQ</u>

## Instructions for this Project:

- 1. Score the 4 1/4" x 11" piece of Lemon Lolly card stock at 5 1/2" and 6 3/4" on the long side.
- 2. Fold both score lines in the same direction as valleys.
- 3. Stamp one of the 4" x 5 1/4" pieces of Berry Burst cardstock all over with the book image from *Bird's Eye View* in Berry Burst ink.
- 4. Use the largest **Nested Essentials** to cut a rectangle from a piece of Basic White cardstock.
- 5. Stamp the Handmade Hugs sentiment in Berry Burst in the corner of the die cut.
- 6. Next to it, stamped the owl from Bird's Eye View in Basic Gray ink.
- 7. Stamp the spectacles image from *Bird's Eye View* in Lemon Lolly.
- 8. Use the Basic Gray Stampin' Write Marker to sketch in some "ground" under him.

- 9. Use the largest banner die from the Nested Essentials to cut out a piece of Berry Burst Glorious Gingham 6" x 6" DSP and a Lemon Lolly piece of Subtles 6" x 6" DSP.
- 10. Use Liquid Glue to adhere the two banners to the card front.
- 11. Use Stampin' Dimensionals to adhere the sentiment over the top of the banners.
- 12. Add three Berry Burst gems from the new Tinsel Gems Four-Pack.
- 13. Use Liquid Glue to to adhere the 3  $7/8" \times 5 1/8"$  piece of Basic White cardstock to the second  $4" \times 5 1/4"$  piece of Berry Burst cardstock.
- 14. Use Liquid Glue to adhere the matted panel to the inside of the of the card base.

- 15. Use Liquid Glue to adhere the 2" x 3 7/8" piece of Berry Burst *Glorious Gingham DSP* to the 2 1/8" x 4" piece of Berry Burst cardstock.
- 16. Use Liquid Glue to adhere the matted panel to bottom of the inside panel.

- 17. Use the next-to-smallest **Nested Essentials** die to cut a piece of Basic White cardstock.
- 18. Stamp the Handmade Hugs sentiment in Berry Burst ink.
- 19. Stamp the book image from **Bird's Eye View** over the top in Lemon Lolly ink.
- 20. Add a Tinsel Pack Four-Pack gem.
- 21. Use Stampin' Dimensionals to adhere the easel stop on the inside DSP panel.
- 22. Stamp the *Handmade Hugs* curly-do in each corner of the top part of the inner liner in Lemon Lolly ink.