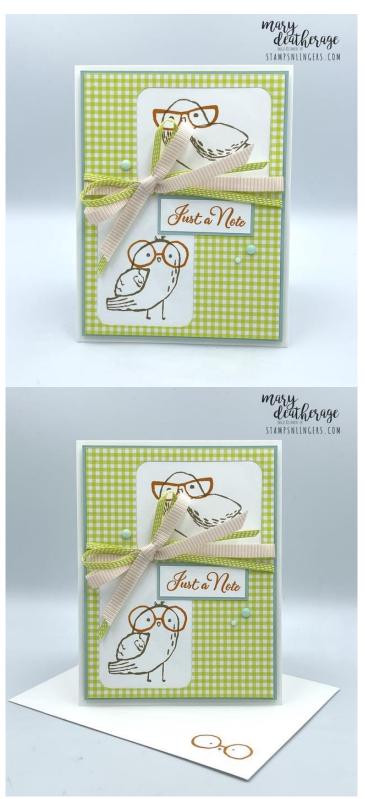

## Bird's Eye View Gingham Go To Greetings Card

<u>Link to the Original Project Blog Post:</u> https://wp.me/p5snyt-tjA

## Card Stock Cuts for this Project:

<u>Lemon Lime Twist Cardstock</u>:  $4 1/4" \times 11"$  (card base scored and folded at 5 1/2")

<u>Pool Party Cardstock</u>:  $4" \times 5 \frac{1}{4}" (x^2 - mats for card front and for inner liner); <math>3/4" \times 1$  7/8" (mat for sentiment)

<u>Basic White Cardstock</u>:  $3 3/4" \times 5"$  (behind DSP panel on front);  $5/8" \times 1 3/4"$  (sentiment);  $3 7/8" \times 5 1/8"$  (inner liner)

Glorious Gingham 6"  $\times$  6" DSP: 3 7/8"  $\times$  5 1/8" (card front); 2 1/4"  $\times$  6" (envelope flap)

## Instructions for this Project:

- 1. Use the next-to-largest **Nested Essentials** rectangle die to cut out two "frames" from the 3.7/8"  $\times 5.1/8$ " piece of Lemon Lime Twist **Glorious Gingham 6**"  $\times 6$ " **DSP**.
- 2. Use Liquid Glue to adhere the DSP panel to the 3 3/4" x 5" piece of Basic White cardstock.
- 3. In the "windows" stamp two owls from the Bird's Eye View set in Crumb Cake ink.
- 4. Stamp a pair of Pumpkin Pie eyeglasses on each owl.
- 5. Wrap one length each of Petal Pink and Lemon Lime Twist ribbon from the **Ribbon Duo Combo Pack** around the panel, securing them in the back with Glue Dots.
- 6. Use Liquid Glue to adhere the panel to one of the  $4" \times 5 \, 1/4"$  piece of Pool Party cardstock
- 7. On the  $5/8" \times 13/4"$  piece of Basic White cardstock, stamp the sentiment from the **Go To Greetings** set in Pumpkin Pie ink.
- 8. Use Liquid Glue to adhere the sentiment to the  $3/4" \times 17/8"$  piece of Pool Party cardstock.
- 9. Use Stampin' Dimensionals to adhere the matted sentiment to the card front.
- 10. Use two more pieces of ribbon one of each from the *Ribbon Duo Combo* to tie a bow around the ribbon already on the card front.
- 11. Add three blue dots from the Ombre Matte Decorative Dots.
- 12. On the 3  $7/8" \times 5 1/8"$  piece of Basic White cardstock, stamp a set of **Bird's Eye View** spectacles in Pumpkin Pie ink.
- 13. Use the Crumb Cake Stampin' Write Marker to add eyes and a little beak.

14. Use Liquid Glue to adhere the panel to the second 4"  $\times$  5 1/4" piece of Pool Party cardstock.

- 15. Use Liquid Glue to adhere the matted panel to the inside of the Thick Basic White card base.
- 16. Use Stampin' Dimensionals to adhere the card front to the front of the card base.
- 17. Stamp the *Bird's Eye View* spectacles and hand-draw the eyes and beak on the front of the Basic White Medium Envelope.
- 18. Add a thin line of Liquid Glue around the edges of the envelope flap.
- 19. Lay the 2 1/4"  $\times$  6" piece of *Glorious Gingham 6"*  $\times$  6" *DSP* over the flap and rub it lightly to ensure it's stuck down.
- 20. Use Paper Snips to trim off the excess paper.
- 21. DONE! ©