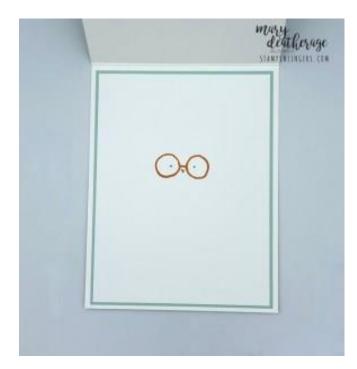

14. Use Liquid Glue to adhere the panel to the second 4"  $\times$  5 1/4" piece of Pool Party cardstock.

- 15. Use Liquid Glue to adhere the matted panel to the inside of the Thick Basic White card base.
- 16. Use Stampin' Dimensionals to adhere the card front to the front of the card base.
- 17. Stamp the *Bird's Eye View* spectacles and hand-draw the eyes and beak on the front of the Basic White Medium Envelope.
- 18. Add a thin line of Liquid Glue around the edges of the envelope flap.
- 19. Lay the 2 1/4"  $\times$  6" piece of *Glorious Gingham 6"*  $\times$  6" *DSP* over the flap and rub it lightly to ensure it's stuck down.
- 20. Use Paper Snips to trim off the excess paper.
- 21. DONE! ©