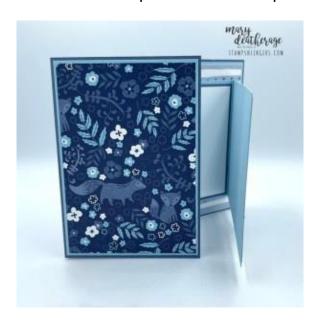

<u>Boho Blue Cardstock</u>: Around the Bend Die Cut leaves (x2)

<u>Basic White Cardstock</u>: 3" x 4 1/4" (x2 - small card front and small inner liner); Around the Bend Die Cut flower

<u>Countryside Inn DSP</u>: 2 3/4"  $\times$  4" (small front panel of large card base); 4"  $\times$  5 1/4" (large back panel); 2 1/4"  $\times$  6" (envelope flap)

- 1. Score and fold the  $4 \frac{1}{4}$ " x  $8 \frac{1}{2}$ " piece of Misty Moonlight at 3" on the long side. This is the "large card base".
- 2. Score and fold the 3"  $\times$  9" piece of Balmy Blue cardstock at 4 1/2" on the long side. This is the "small card base".
- 3. Use Liquid Glue to adhere the 2 3/4"  $\times$  4" piece of *Countryside Inn DSP* on the 2 7/8"  $\times$  4 1/8" piece of Balmy Blue cardstock.
- 4. Use Liquid Glue to adhere the matted panel to the small front panel of the large card base.
- 5. Use Liquid Glue to adhere the 4"  $\times$  5  $\frac{1}{4}$ " piece of striped *Countryside Inn DSP* on the 4 1/8"  $\times$  5 3/8" piece of Balmy Blue cardstock.
- 6. Use Liquid Glue to adhere the matted panel to the back panel of the large card base.