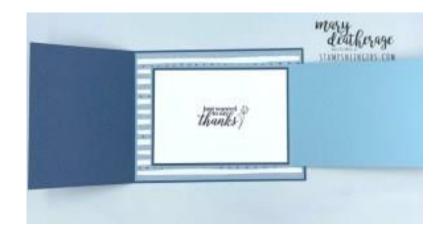

- 7. Stamp the sentiment from *Around the Bend* in Night of Navy ink on one of the  $3'' \times 41/4''$  pieces of Basic White cardstock.
- 8. Stamp the corner leaves image in Night of Navy ink in the bottom right corner of the panel.
- 9. Use the *Around the Bend* dies to cut out a Basic White flower, two Balmy Blue and and two Boho Blue leaves, and a Balmy Blue flower center.
- 10. Use Liquid Glue to adhere the die cut leaves to the panel.
- 11. Uses Stampin' Dimensional to adhere the die cut flower over the leaves.
- 12. Use Liquid Glue to adhere the die cut flower center to the middle of the flower.
- 13. Add three Boho Blue Adhesive-backed Solid Gems.
- 14. Use Liquid Glue to adhere the panel to one of the 3  $1/8" \times 4 3/8"$  pieces of Misty Moonlight.
- 15. Use Liquid Glue to adhere it to the small card front.
- 16. Stamp the second *Around the Bend* sentiment in Night of Navy on the second  $3'' \times 4$  1/4" piece of Basic White cardstock.
- 17. Stamp the small flower image in Boho Blue next to the sentiment.

- 18. Use Liquid Glue to adhere the panel to the second 3  $1/8" \times 4 3/8"$  piece of Misty Moonlight cardstock.
- 19. Use Liquid Glue to adhere the matted panel to the inside of the small card base.
- 20.Put Liquid Glue on the back of the small card base and adhere it in the center of the back panel of the large base.