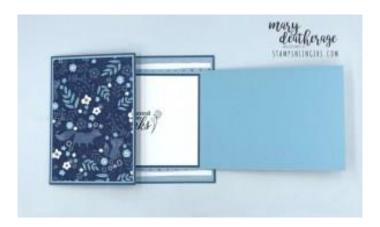

- 18. Use Liquid Glue to adhere the panel to the second 3  $1/8" \times 4 3/8"$  piece of Misty Moonlight cardstock.
- 19. Use Liquid Glue to adhere the matted panel to the inside of the small card base.
- 20.Put Liquid Glue on the back of the small card base and adhere it in the center of the back panel of the large base.

- 21. Stamp the small *Around the Bend* flower in Boho Blue on the front of the Basic White Medium Envelope.
- 22. Add a thin line of Liquid Glue around the edges of the envelope flap.
- 23. Lay the 2 1/4"  $\times$  6" piece of *Countryside Inn DSP* over the flap and rub it lightly to ensure it's stuck down.
- 24. Use Paper Snips to trim off the excess paper.
- 25.DONE! ◎