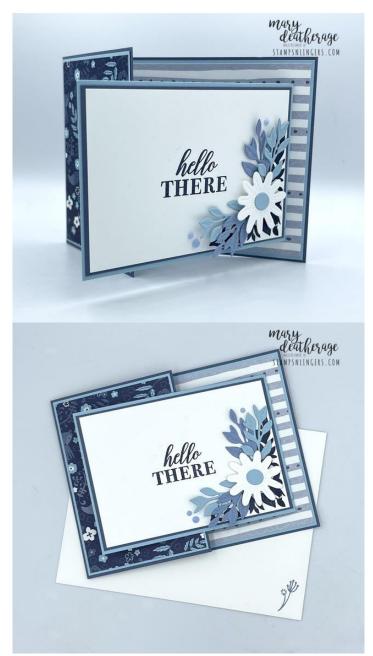

## Card Stock Cuts for this Project:

<u>Misty Moonlight Cardstock</u>:  $4 1/4" \times 8 1/2"$  (large card base - scored and folded at 3");  $3 1/8" \times 4 3/8"$  (x2 - mats for small card front and small inner liner)

Balmy Blue Cardstock: 3 1/4" x 9" (small card base - scored and folded at 4 1/2"); 2 7/8" x 4 1/8" (mat for small front panel of large card base); 4 1/8" x 5 3/8" (mat for large back panel); Around the Bend Die Cut leaves (x2); Around the Bend Die Cut flower center

<u>Boho Blue Cardstock</u>: Around the Bend Die Cut leaves (x2)

<u>Basic White Cardstock</u>: 3" x 4 1/4" (x2 - small card front and small inner liner); Around the Bend Die Cut flower

<u>Countryside Inn DSP</u>: 2 3/4"  $\times$  4" (small front panel of large card base); 4"  $\times$  5 1/4" (large back panel); 2 1/4"  $\times$  6" (envelope flap)

- 7. Stamp the sentiment from *Around the Bend* in Night of Navy ink on one of the  $3'' \times 41/4''$  pieces of Basic White cardstock.
- 8. Stamp the corner leaves image in Night of Navy ink in the bottom right corner of the panel.
- 9. Use the *Around the Bend* dies to cut out a Basic White flower, two Balmy Blue and and two Boho Blue leaves, and a Balmy Blue flower center.
- 10. Use Liquid Glue to adhere the die cut leaves to the panel.
- 11. Uses Stampin' Dimensional to adhere the die cut flower over the leaves.
- 12. Use Liquid Glue to adhere the die cut flower center to the middle of the flower.
- 13. Add three Boho Blue Adhesive-backed Solid Gems.
- 14. Use Liquid Glue to adhere the panel to one of the 3  $1/8" \times 4 3/8"$  pieces of Misty Moonlight.
- 15. Use Liquid Glue to adhere it to the small card front.
- 16. Stamp the second *Around the Bend* sentiment in Night of Navy on the second  $3'' \times 4$  1/4" piece of Basic White cardstock.
- 17. Stamp the small flower image in Boho Blue next to the sentiment.