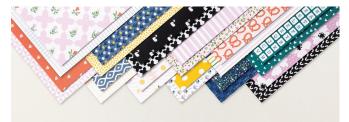

HELLO, IRRESISTIBLE 6" X 6" (15.2 X 15.2 CM)
DESIGNER SERIES PAPER CONTINUES CONTINUES STATEMENT OF THE PROPERTY OF THE PROPER

INKED BOTANICALS 6" X 6" (15.2 X 15.2 CM) DESIGNER SERIES PAPER 161157 | \$12.50 \$10.62