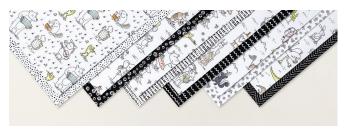

HELLO, IRRESISTIBLE 6" X 6" (15.2 X 15.2 CM)
DESIGNER SERIES PAPER CONTINUES CONTINUES STATEMENT OF THE PROPERTY OF THE PROPER

INKED BOTANICALS 6" X 6" (15.2 X 15.2 CM) DESIGNER SERIES PAPER 161157 | \$12.50 \$10.62