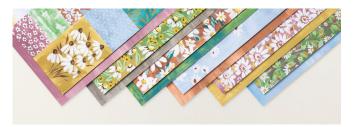

BRIGHT & BEAUTIFUL 6" X 6" (15.2 X 15.2 CM)
DESIGNER SERIES PAPER
161449 | \$12.50 \$10.62

COUNTRYSIDE INN 12" X 12" (30.5 X 30.5 CM) DESIGNER SERIES PAPER 161467 | \$12.50 \$10.62

DELIGHTFULLY ECLECTIC 12" X 12" (30.5 X 30.5 CM)
DESIGNER SERIES PAPER
161640 | \$30.00 \$25.50