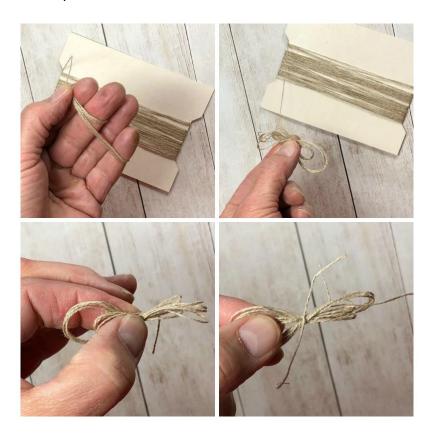

- 9. Refer to the video (at about the 15:26 Point) to see how to assemble the flowers and the bouquet using Liquid Glue and a Stampin' Dimensional.
- 10. Tie a double-loop Linen Thread bow:
  - i. Wrap the Linen Thread around four fingers four times.
  - ii. Without cutting the thread, wrap around two fingers four times.
  - iii. Pull the loops off and squeeze the loops together.
  - iv. Twist the loops one time around to create a "figure 8".
  - v. Tie a second short length of Thread around the loops in the middle.
  - vi. Spread the loops out to create a bow.