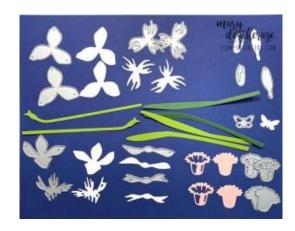

<u>Basic White Cardstock</u>: Daffodil Die cut petals (as shown in the photo above); 3 7/8" x 5 1/8" (inner liner)

- 8. Use the **Daffodil Dies** to cut out all the pieces and parts for the flowers as shown below.
  - i. Cut 2 leaves in Garden Green and 2 in Granny Apple Green.
  - ii. Cut two stems in Granny Apple Green.
  - iii. Cut the petals in Basic White.
  - iv. Cut the main flowers in Petal Pink cardstock.
  - v. Cut a small Basic White butterfly.