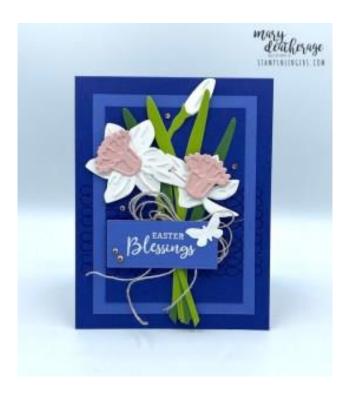

nd leaves (x2)

<u>Garden Green Cardstock</u>: Daffodil Die cut leaves (x2)

<u>Basic White Cardstock</u>: Daffodil Die cut petals (as shown in the photo above); 3 7/8" x 5 1/8" (inner liner)

## Instructions for this Project:

- 1. Place the folded Starry Sky card base into the Stamparatus.
- 2. Place the 3" x 3  $\frac{1}{2}$ " piece of Starry Sky cardstock in the center of the card front.
- 3. Stamp the Daffodil Daydream border in Starry Sky ink.
- 4. Hinge Step to stamp it twice.
- 5. Clean and reposition the stamp and again use a Hinge Step to stamp the remaining two times.
- 6. Use Liquid Glue to adhere the small Starry Sky panel to the 4 1/4"  $\times$  4 3/4" piece of Orchid Oasis cardstock.
- 7. Use Liquid Glue to adhere the matted panel to the front of the Starry Sky card base.



- 8. Use the **Daffodil Dies** to cut out all the pieces and parts for the flowers as shown below.
  - i. Cut 2 leaves in Garden Green and 2 in Granny Apple Green.
  - ii. Cut two stems in Granny Apple Green.
  - iii. Cut the petals in Basic White.
  - iv. Cut the main flowers in Petal Pink cardstock.
  - v. Cut a small Basic White butterfly.



- 9. Refer to the video (at about the 15:26 Point) to see how to assemble the flowers and the bouquet using Liquid Glue and a Stampin' Dimensional.
- 10. Tie a double-loop Linen Thread bow:
  - i. Wrap the Linen Thread around four fingers four times.
  - ii. Without cutting the thread, wrap around two fingers four times.
  - iii. Pull the loops off and squeeze the loops together.
  - iv. Twist the loops one time around to create a "figure 8".
  -