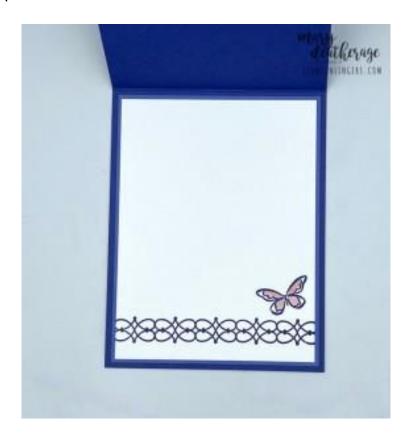

- 19. Use Liquid Glue to adhere the panel to the  $4" \times 5 1/4"$  piece of Orchid Oasis cardstock.
- 20. Use Liquid Glue to adhere the matted panel to the inside of the Starry Sky card base.
- 21. Stamp the **Daffodil Daydream** butterfly in Starry Sky and color with the Petal Pink Stampin' Write Marker on the front of the Basic White Medium Envelope.
- 22. Stamp and color the *Daffodil Daydream* butterfly on the envelope flap!
- 23.DONE! ◎