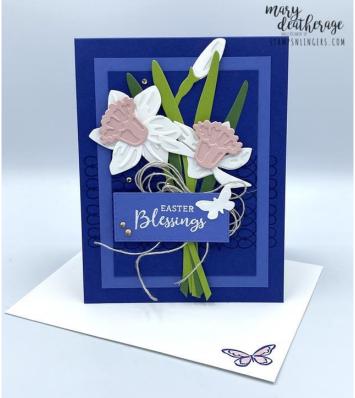

## Daffodil Daydream Easter Blessings Card

- 19. Use Liquid Glue to adhere the panel to the  $4" \times 5 1/4"$  piece of Orchid Oasis cardstock.
- 20. Use Liquid Glue to adhere the matted panel to the inside of the Starry Sky card base.
- 21. Stamp the **Daffodil Daydream** butterfly in Starry Sky and color with the Petal Pink Stampin' Write Marker on the front of the Basic White Medium Envelope.
- 22. Stamp and color the *Daffodil Daydream* butterfly on the envelope flap!
- 23.DONE! ◎