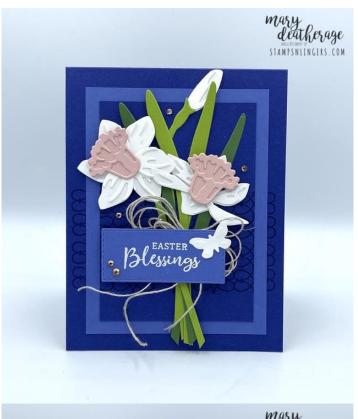

## Daffodil Daydream Easter Blessings Card

<u>Starry Sky Cardstock</u>:  $4 1/4" \times 11"$  (card base scored and folded at 5 1/2");  $3 1/2" \times 3"$  (middle panel)

<u>Orchid Oasis Cardstock</u>:  $41/4" \times 43/4"$  (mat on front);  $4" \times 51/4"$  (mat for inner liner); Smallest wider Stitched Rectangle die cut (sentiment)

<u>Petal Pink Cardstock</u>: Daffodil Die cut flowers (x2 of detailed and x2 of solid flower elements)

<u>Granny Apple Green Cardstock</u>: Daffodil Die cut stems (x2) and leaves (x2)

<u>Garden Green Cardstock</u>: Daffodil Die cut leaves (x2)

<u>Basic White Cardstock</u>: Daffodil Die cut petals (as shown in the photo above); 3 7/8" x 5 1/8" (inner liner)

## Instructions for this Project:

- 1. Place the folded Starry Sky card base into the Stamparatus.
- 2. Place the 3" x 3  $\frac{1}{2}$ " piece of Starry Sky cardstock in the center of the card front.
- 3. Stamp the Daffodil Daydream border in Starry Sky ink.
- 4. Hinge Step to stamp it twice.
- 5. Clean and reposition the stamp and again use a Hinge Step to stamp the remaining two times.
- 6. Use Liquid Glue to adhere the small Starry Sky panel to the 4 1/4"  $\times$  4 3/4" piece of Orchid Oasis cardstock.
- 7. Use Liquid Glue to adhere the matted panel to the front of the Starry Sky card base.

- 8. Use the **Daffodil Dies** to cut out all the pieces and parts for the flowers as shown below.
  - i. Cut 2 leaves in Garden Green and 2 in Granny Apple Green.
  - ii. Cut two stems in Granny Apple Green.
  - iii. Cut the petals in Basic White.
  - iv. Cut the main flowers in Petal Pink cardstock.
  - v. Cut a small Basic White butterfly.

- 9. Refer to the video (at about the 15:26 Point) to see how to assemble the flowers and the bouquet using Liquid Glue and a Stampin' Dimensional.
- 10. Tie a double-loop Linen Thread bow:
  - i. Wrap the Linen Thread around four fingers four times.
  - ii. Without cutting the thread, wrap around two fingers four times.
  - iii. Pull the loops off and squeeze the loops together.
  - iv. Twist the loops one time around to create a "figure 8".
  - v. Tie a second short length of Thread around the loops in the middle.
  - vi. Spread the loops out to create a bow.

11. On a piece of Orchid Oasis cardstock stamp the **Daffodil Daydream** sentiment in Versamark Ink.

- 12. Sprinkle the sentiment with it white Embossing Powder and heat set it with the *Heat Tool*.
- 13. When the embossing powder has cooled use the smallest wide **Stitched Rectangle Die** to cut it out.
- 14. Use double-stacked Stampin' Dimensionals to adhere the sentiment over the bow.
- 15. Use Liquid Glue to adhere the die cut butterfly to the sentiment.
- 16. Add five Champagne Rhinestone Basic Jewels.
- 17. On the 3  $7/8" \times 5 1/8"$  piece of Basic White cardstock, use the **Stamparatus** to stamp the **Daffodil Daydream** border image in Starry Sky at the bottom of the panel.
- 18. Stamp the butterfly in Starry Sky ink and color it with the Petal Pink Stampin' Write Marker!

- 19. Use Liquid Glue to adhere the panel to the  $4" \times 5 1/4"$  piece of Orchid Oasis cardstock.
- 20. Use Liquid Glue to adhere the matted panel to the inside of the Starry Sky card base.
- 21. Stamp the **Daffodil Daydream** butterfly in Starry Sky and color with the Petal Pink Stampin' Write Marker on the front of the Basic White Medium Envelope.
- 22. Stamp and color the *Daffodil Daydream* butterfly on the envelope flap!
- 23.DONE! ◎